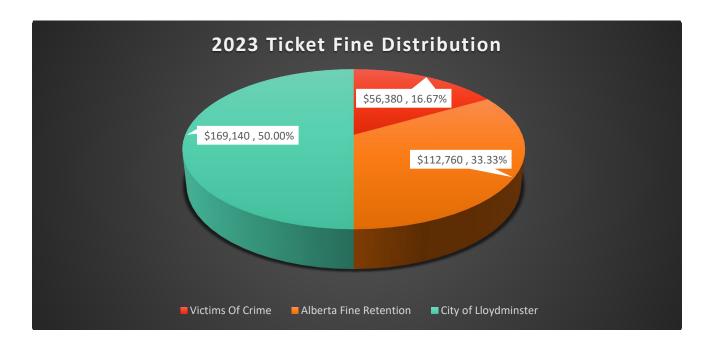

For clarity, the Victims of Crime fund is a 20% surcharge on top of any Traffic Safety Act fine. As a result, a \$100.00 fine would be issued as \$120.00. The \$120.00 ticket would then be divided as follows:

| Victims of Crime Fund     | \$20.00 |
|---------------------------|---------|
| Provincial Fine Retention | \$40.00 |
| City of Lloydminster      | \$60.00 |

Revenues received by the City from Automated Traffic Enforcement for 2023 were \$179,945 of a total of \$359,890 in fines paid. \$59,982 went to the Victims of Crime fund to assist victims services programming in Alberta. The Province of Alberta retained \$119,963 for the costs associated to administering these violations (prosecutors, court staff, technology, etc.)