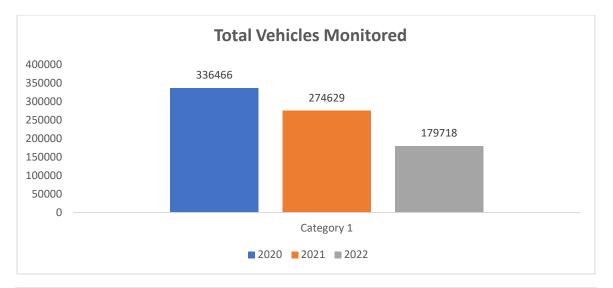

The enforcement technology is mobile, allowing it to be deployed at different locations as needed. The direction of travel is specified for each site, indicating the direction in which the enforcement is conducted. The posted speed limit at each site varies. The number of monitored vehicles, number of speed offenses, and number of tickets issued to registered owners of vehicles are recorded for each site. The average speed of all monitored vehicles and the average speed for all ticketed vehicles are also reported. The data collected at each site helps identify areas where automated traffic enforcement is necessary to ensure compliance with traffic laws and improve road safety.