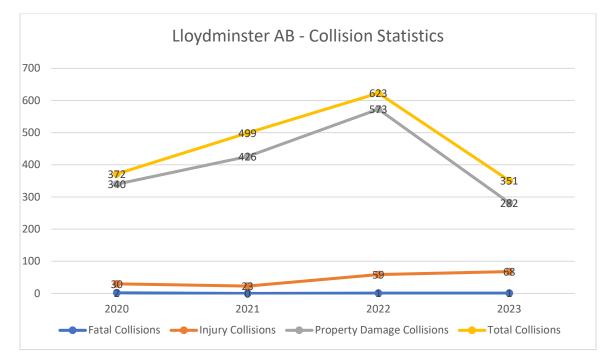

### **Collision Statistics**

| Four Year Summary               | 2020 | 2021 | 2022 | 2023 |
|---------------------------------|------|------|------|------|
| Fatal Collisions                | 2    | 0    | 1    | 1    |
| Injury Collisions               | 30   | 23   | 59   | 68   |
| Property Damage                 | 340  | 426  | 573  | 282  |
| Collisions                      |      |      |      |      |
| <b>Total Alberta Collisions</b> | 372  | 499  | 623  | 351  |

Collision data over the past four years shows a significant reduction in collisions during 2020 which can be attributed to the pandemic and reduced traffic flows for a significant period.

This trend reversed in 2021 and again in 2022. Total collisions increased by 34.9% from 2021. More notable is that injury collisions were up 156% over the same period. After a year of no fatal collisions in 2021, there was one death reported in 2022.

2023 saw a significant decrease in the number of property damage collisions from 573 to 282. Weather played a role through the fall of 2023 which led improved road conditions throughout the City. Injury collisions were up just over 15% from 59 to 68 recorded motor vehicle collisions that resulted in injuries. These statistics cover only the Alberta portion of the city which utilizes Automated Traffic Enforcement.