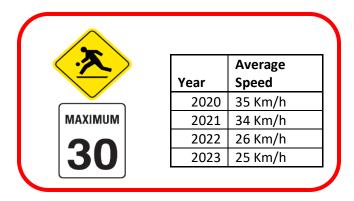

Average speed of vehicles passing an automated traffic enforcement vehicle dropped in all speed zones. In all cases they are well below the posted speed limit. This is attributed to the visual deterrent of the "DRIVE SAFE" decaling on enforcement vehicles installed in December of 2022

The average speed of violators in the 30 and 60 kph zones remained the same. Violation average in the 50 zone went up slightly the average speed of violator vehicles in the 80 zones was 97 kph compared to 2022 when it was 102 kph.