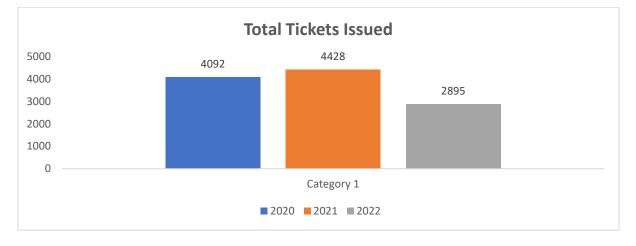

The enforcement technology is mobile, allowing it to be deployed at different locations as needed. The direction of travel is specified for each site, indicating the direction in which the enforcement is conducted. The posted speed limit at each site varies. The number of monitored vehicles, number of speed offenses, and number of tickets issued to registered owners of vehicles are recorded for each site. The average speed of all monitored vehicles and the average speed for all ticketed vehicles are also reported. The data collected at each site helps identify areas where automated traffic enforcement is necessary to ensure compliance with traffic laws and improve road safety.