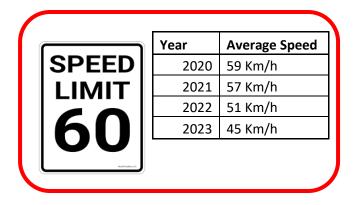

Average speed of vehicles passing an automated traffic enforcement vehicle dropped in all speed zones. In all cases they are well below the posted speed limit. This is attributed to the visual deterrent of the "DRIVE SAFE" decaling on enforcement vehicles installed in December of 2022

The average speed of violators in the 30 and 60 kph zones remained the same. Violation average in the 50 zone went up slightly the average speed of violator vehicles in the 80 zones was 97 kph compared to 2022 when it was 102 kph.