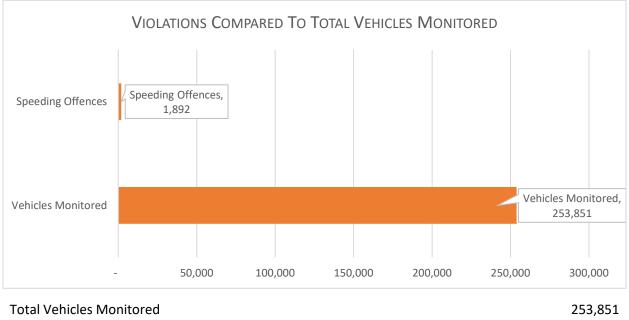

# **2023 Statistics**

Total Speeding Offences

Alberta Violations 1,126 Out of Province Violations 766

**Previous Years** 

1,892

For a log of the constraint of the co