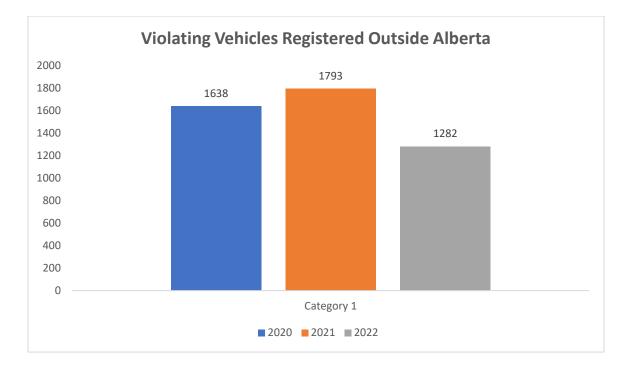

# **2023 Statistics**

Total Speeding Offences

Alberta Violations 1,126 Out of Province Violations 766

**Previous Years** 

1,892

For a log of the constraint of the co