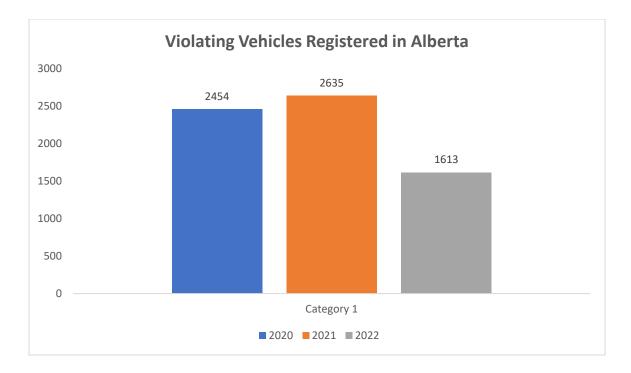

# **2023 Statistics**

Total Speeding Offences

Alberta Violations 1,126 Out of Province Violations 766

**Previous Years** 

1,892

For a log of the constraint of the co