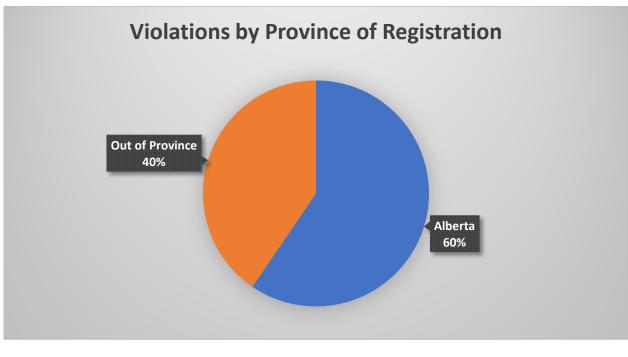

# **2023 Statistics**

Total Speeding Offences

Alberta Violations 1,126 Out of Province Violations 766

**Previous Years** 

1,892

For a log of the constraint of the co