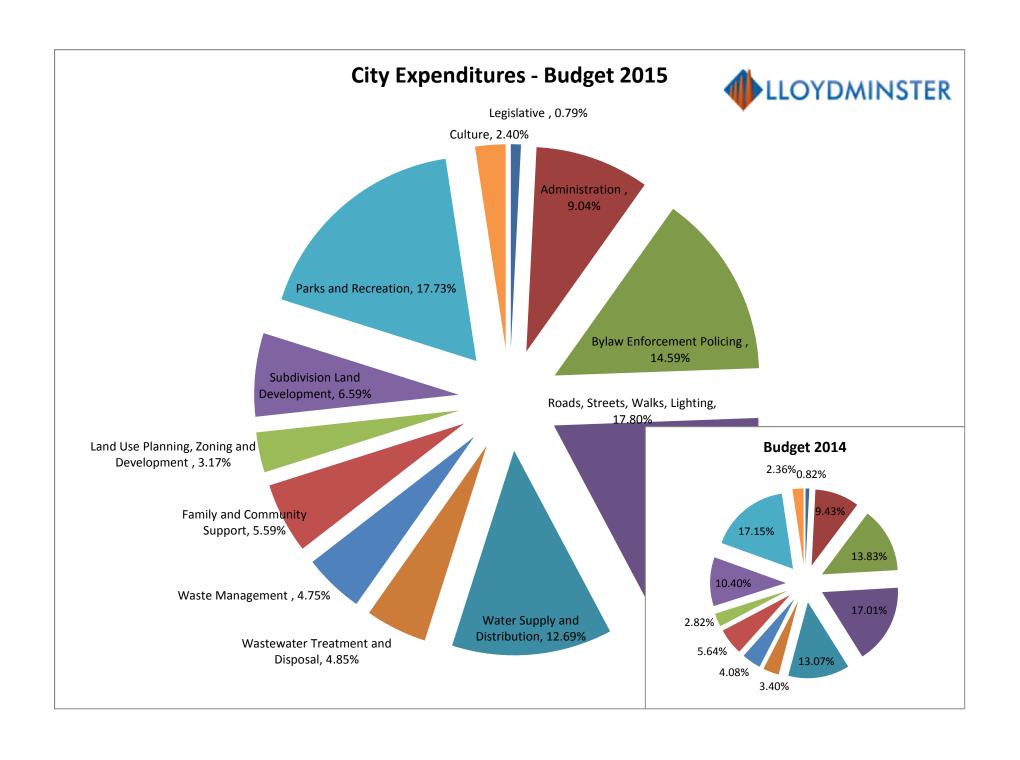

|                                           | 511 <b>5</b> 11111 |              |           |         | Where the Money              | Where the Money              |
|-------------------------------------------|--------------------|--------------|-----------|---------|------------------------------|------------------------------|
|                                           | 2014 Budget        | 2015 Budget  | Variance  | %       | Comes From 2014              | Comes From 2015              |
| Revenues                                  |                    |              |           |         |                              |                              |
| Net Municipal Taxes                       | 22,867,124         | 27,023,275   | 4,156,151 | 15.38%  | 24.63%                       |                              |
| User Fees and Sales of Goods              | 54,469,143         | 51,897,336 - | 2,571,808 | -4.96%  | 58.68%                       | 54.57%                       |
| Government Transfers                      | 7,519,623          | 7,865,657    | 346,034   | 4.40%   | 8.10%                        |                              |
| Investment Income                         | 95,150             | 102,800      | 7,650     | 7.44%   | 0.10%                        | 0.11%                        |
| Penalties and Costs of Taxes              | 2,101,164          | 2,029,000 -  | 72,164    | -3.56%  | 2.26%                        | 2.13%                        |
| Development Levies                        | -                  | -            | -         |         |                              |                              |
| Licenses and Permits                      | 5,772,092          | 6,172,244    | 400,151   | 6.48%   | 6.22%                        | 6.49%                        |
| Proceeds from Disposal of Capital Assets  | -                  | -            | -         | #DIV/0! | 0.00%                        | 0.00%                        |
| Donations                                 | -                  | -            | -         | #DIV/0! | 0.00%                        | 0.00%                        |
| Other                                     | 2,000              | 20,000       | 18,000    | 90.00%  | 0.00%                        | 0.02%                        |
| Inter Fund Transfer                       | -                  | -            | -         |         |                              |                              |
| Total Revenues                            | 92,826,296         | 95,110,311   | 2,284,015 | 2.40%   | 100.00%                      | 100.00%                      |
|                                           |                    |              |           |         | Where the Money<br>Goes 2014 | Where the Money<br>Goes 2015 |
| Expenses                                  |                    |              |           |         |                              |                              |
| Legislative                               | 646,520            | 647,781      | 1,261     | 0.19%   | 0.82%                        | 0.79%                        |
| Administration                            | 7,470,327          | 7,396,563 -  | 73,764    | -1.00%  | 9.43%                        | 9.04%                        |
| Bylaw Enforcement Policing                | 10,961,614         | 11,939,699   | 978,085   | 8.19%   | 13.83%                       | 14.59%                       |
| Roads, Streets, Walks, Lighting           | 13,477,474         | 14,567,287   | 1,089,813 | 7.48%   | 17.01%                       | 17.80%                       |
| Water Supply and Distribution             | 10,354,588         | 10,379,464   | 24,876    | 0.24%   | 13.07%                       | 12.69%                       |
| Wastewater Treatment and Disposal         | 2,695,565          | 3,971,414    | 1,275,849 | 32.13%  | 3.40%                        | 4.85%                        |
| Waste Management                          | 3,233,900          | 3,888,808    | 654,908   | 16.84%  | 4.08%                        | 4.75%                        |
| Family and Community Support              | 4,471,569          | 4,570,349    | 98,780    | 2.16%   | 5.64%                        | 5.59%                        |
| Land Use Planning, Zoning and Development | 2,235,344          | 2,594,626    | 359,282   | 13.85%  | 2.82%                        | 3.17%                        |
| Subdivision Land Development              | 8,237,675          | 5,394,900 -  | 2,842,775 | -52.69% | 10.40%                       | 6.59%                        |
| Parks and Recreation                      | 13,587,878         | 14,503,438   | 915,560   | 6.31%   | 17.15%                       | 17.73%                       |
| Culture                                   | 1,868,016          | 1,965,877    | 97,861    | 4.98%   | 2.36%                        | 2.40%                        |
| Inter Fund Transfer                       | -                  | -            | -         |         |                              |                              |
| Totals Expenses                           | 79,240,471         | 81,820,205   | 2,579,734 | 3.15%   | 100.00%                      | 100.00%                      |
| Net                                       | 13,585,826         | 13,290,106   | 295,719   | 2.23%   |                              |                              |