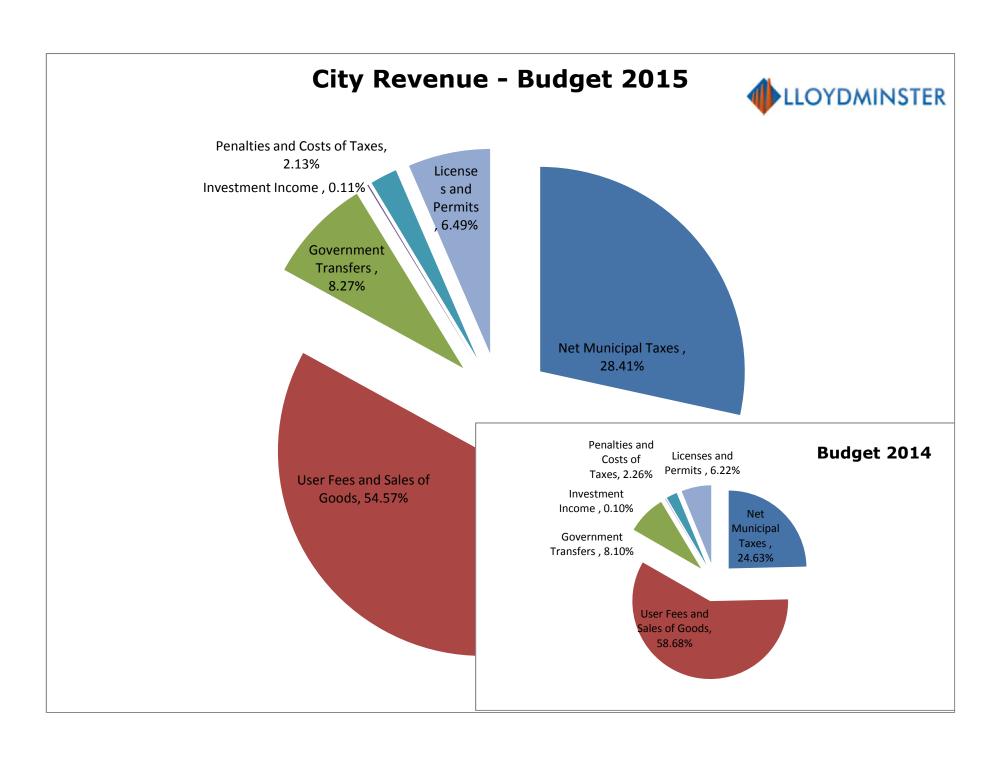

### **Statement of Operations**

Total revenue (\$95.1 million) increase of \$2,284,015 or 2.40% from 2014 budget.

Property Tax Revenue \$27.0 million (2014 - \$22.9 million), 28.4% of total revenue (2014 - 24.6%).

Total additional capital dollars are \$856,150 with an estimated 3.69% capital mill rate increase.

- User fees account for 54.6% of revenue compared to 58.7% last year. We are projecting lot sales of \$24.2 million compared to \$30.5 million in 2014.
- Total expense (\$81.8 million) increase of \$2.6 million or 3.2%.
- Operating surplus \$13.3 million (2014 \$13.6 million) will be used to help fund capital projects. With a total capital list of over \$52.8 million dollars these funds only support 23.13%.

|                                           | 511 <b>5</b> 11111 |              |           |         | Where the Money              | Where the Money              |
|-------------------------------------------|--------------------|--------------|-----------|---------|------------------------------|------------------------------|
|                                           | 2014 Budget        | 2015 Budget  | Variance  | %       | Comes From 2014              | Comes From 2015              |
| Revenues                                  |                    |              |           |         |                              |                              |
| Net Municipal Taxes                       | 22,867,124         | 27,023,275   | 4,156,151 | 15.38%  | 24.63%                       |                              |
| User Fees and Sales of Goods              | 54,469,143         | 51,897,336 - | 2,571,808 | -4.96%  | 58.68%                       | 54.57%                       |
| Government Transfers                      | 7,519,623          | 7,865,657    | 346,034   | 4.40%   | 8.10%                        |                              |
| Investment Income                         | 95,150             | 102,800      | 7,650     | 7.44%   | 0.10%                        | 0.11%                        |
| Penalties and Costs of Taxes              | 2,101,164          | 2,029,000 -  | 72,164    | -3.56%  | 2.26%                        | 2.13%                        |
| Development Levies                        | -                  | -            | -         |         |                              |                              |
| Licenses and Permits                      | 5,772,092          | 6,172,244    | 400,151   | 6.48%   | 6.22%                        | 6.49%                        |
| Proceeds from Disposal of Capital Assets  | -                  | -            | -         | #DIV/0! | 0.00%                        | 0.00%                        |
| Donations                                 | -                  | -            | -         | #DIV/0! | 0.00%                        | 0.00%                        |
| Other                                     | 2,000              | 20,000       | 18,000    | 90.00%  | 0.00%                        | 0.02%                        |
| Inter Fund Transfer                       | -                  | -            | -         |         |                              |                              |
| Total Revenues                            | 92,826,296         | 95,110,311   | 2,284,015 | 2.40%   | 100.00%                      | 100.00%                      |
|                                           |                    |              |           |         | Where the Money<br>Goes 2014 | Where the Money<br>Goes 2015 |
| Expenses                                  |                    |              |           |         |                              |                              |
| Legislative                               | 646,520            | 647,781      | 1,261     | 0.19%   | 0.82%                        | 0.79%                        |
| Administration                            | 7,470,327          | 7,396,563 -  | 73,764    | -1.00%  | 9.43%                        | 9.04%                        |
| Bylaw Enforcement Policing                | 10,961,614         | 11,939,699   | 978,085   | 8.19%   | 13.83%                       | 14.59%                       |
| Roads, Streets, Walks, Lighting           | 13,477,474         | 14,567,287   | 1,089,813 | 7.48%   | 17.01%                       | 17.80%                       |
| Water Supply and Distribution             | 10,354,588         | 10,379,464   | 24,876    | 0.24%   | 13.07%                       | 12.69%                       |
| Wastewater Treatment and Disposal         | 2,695,565          | 3,971,414    | 1,275,849 | 32.13%  | 3.40%                        | 4.85%                        |
| Waste Management                          | 3,233,900          | 3,888,808    | 654,908   | 16.84%  | 4.08%                        | 4.75%                        |
| Family and Community Support              | 4,471,569          | 4,570,349    | 98,780    | 2.16%   | 5.64%                        | 5.59%                        |
| Land Use Planning, Zoning and Development | 2,235,344          | 2,594,626    | 359,282   | 13.85%  | 2.82%                        | 3.17%                        |
| Subdivision Land Development              | 8,237,675          | 5,394,900 -  | 2,842,775 | -52.69% | 10.40%                       | 6.59%                        |
| Parks and Recreation                      | 13,587,878         | 14,503,438   | 915,560   | 6.31%   | 17.15%                       | 17.73%                       |
| Culture                                   | 1,868,016          | 1,965,877    | 97,861    | 4.98%   | 2.36%                        | 2.40%                        |
| Inter Fund Transfer                       | -                  | -            | -         |         |                              |                              |
| Totals Expenses                           | 79,240,471         | 81,820,205   | 2,579,734 | 3.15%   | 100.00%                      | 100.00%                      |
| Net                                       | 13,585,826         | 13,290,106   | 295,719   | 2.23%   |                              |                              |