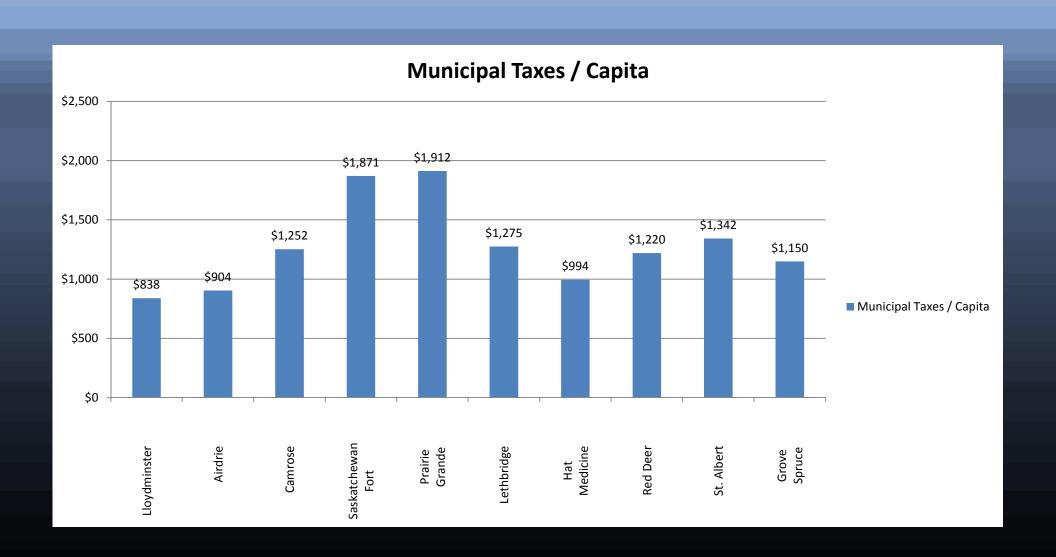

Lloydminster currently has the lowest municipal taxes per capita for comparable Alberta cities.