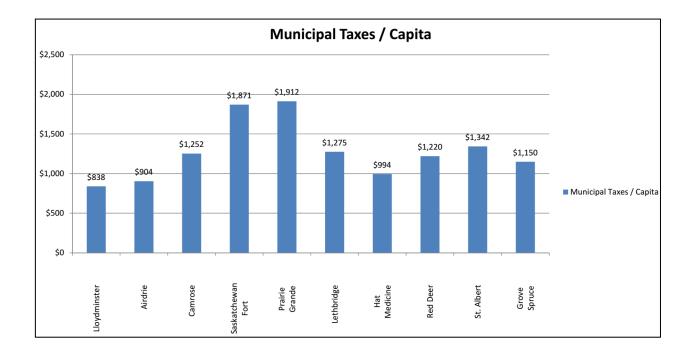

Lloydminster currently has the lowest municipal taxes per capita for comparable Alberta cities.