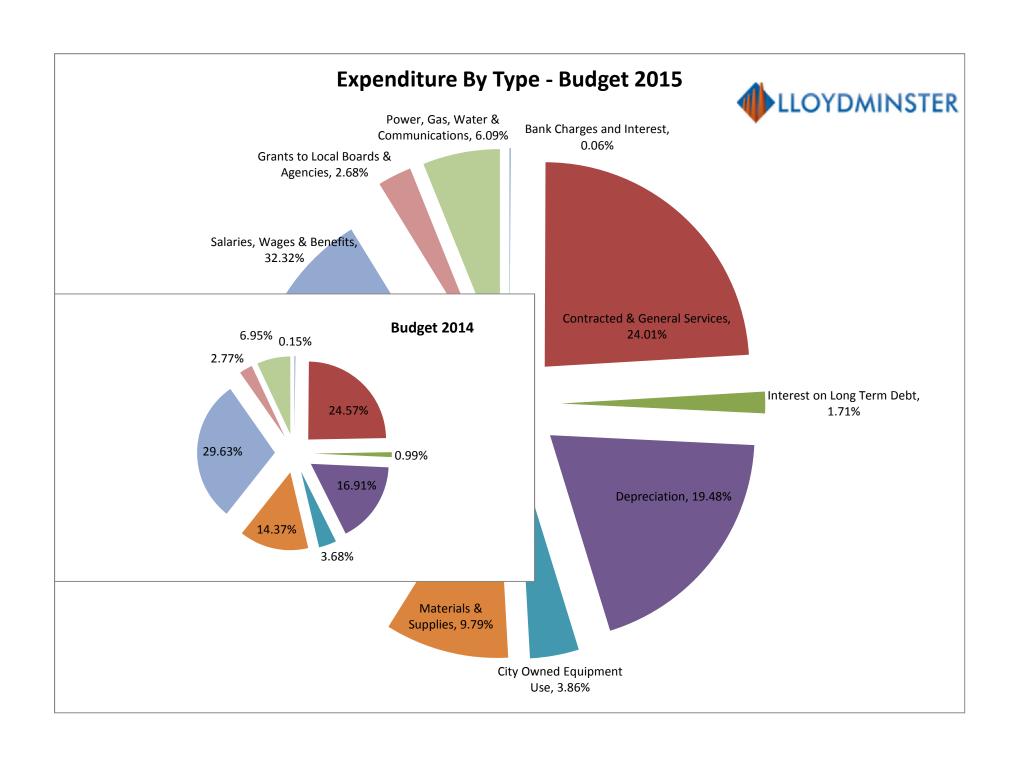

| 13,587,878         | 14,503,438   | 915,560   | 6.31%   | 17.15%                       | 17.73%                       |
| Culture                                   | 1,868,016          | 1,965,877    | 97,861    | 4.98%   | 2.36%                        | 2.40%                        |
| Inter Fund Transfer                       | -                  | -            | -         |         |                              |                              |
| Totals Expenses                           | 79,240,471         | 81,820,205   | 2,579,734 | 3.15%   | 100.00%                      | 100.00%                      |
| Net                                       | 13,585,826         | 13,290,106   | 295,719   | 2.23%   |                              |                              |







## City of Lloydminster



# Statement of Revenue and Expenses by Service Area - December 17, 2014

For the Fiscal Period 2015-12 Ending December 31, 2015

|