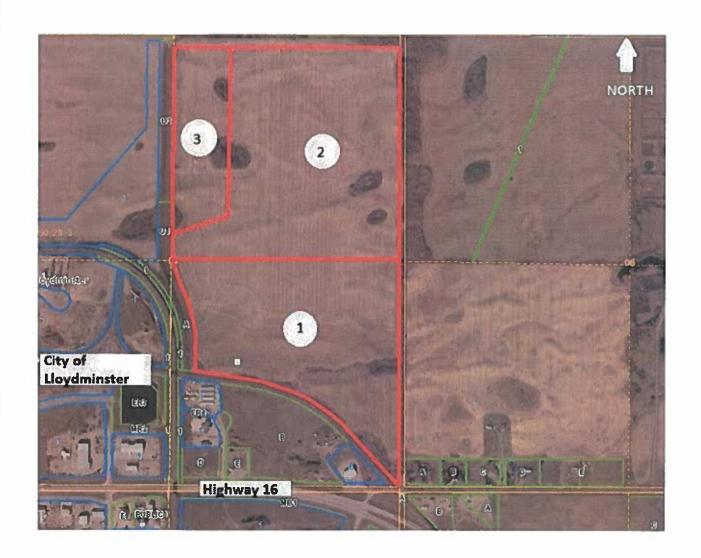

- 1. This Bylaw shall be cited as The Lloydminster Planning District Official Community Plan Amending Bylaw.
- 2. Bylaw No. 31-2014 is hereby amended in the following manner:
  - The Future Land Use Concept Map referred to in Section 7. "Maps" to re-designate
    - a. Surface Parcel 135821718 SE 01-50-28W3 Parcel A Plan 101745425 Ext 40 (38.882 ha);
    - b. Surface Parcel 203501450 NE 01-50-28W3 Parcel B Plan 101362306 Ext 17 (48.79 ha);
    - c. Surface Parcel 203501438 NE 01-50-28W3M Parcel C Plan 102295357 Ext 0 (12.701 ha)

from Agriculture Policy Area and Highway Corridor Policy Area to Industrial Policy Area as shown within the red area on Schedule 'A' to this Bylaw.

This Bylaw shall come into force and effect upon the approval of the Minister of Municipal Affairs.

## Schedule "A"

| Map # | Surface Parcel<br>Number | Land Description                             | Hectares |
|-------|--------------------------|----------------------------------------------|----------|
| 1     | 135821718                | SE 01-50-28W3 Parcel A Plan 101745425 Ext 40 | 38.882   |
| 2     | 203501450                | NE 01-50-28W3 Parcel B Plan 101362306 Ext 17 | 48.79    |
| 3     | 203501438                | NE 01-50-28W3M Parcel C Plan 102295357 Ext 0 | 12.701   |