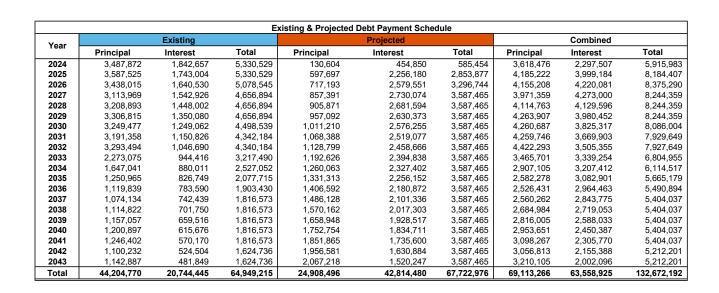

|  |  |
| Other                              |                            |                |                         |            |                                      |             |                           |  |  |
| Contributed Assets                 | \$                         | -              | \$                      | -          | \$                                   | -           |                           |  |  |
| Surplus/(Deficit)                  | \$                         | -              | \$                      | 5,976,146  | \$                                   | (5,976,146) |                           |  |  |



Existing Interest Projected Principal Projected Interest

### APPENDIX 3: DEBENTURES EXISTING & PROJECTED DEBT PAYMENTS

For the years 2024-2043







### APPENDIX 3: DEBENTURES EXISTING & PROJECTED DEBT LIMIT & LONG-TERM DEBT

For the years 2024-2043





| Vaar | Existing    | Projected   | Combined    | Debt Limit     | Debt Limit      | Debt Limit Utilized |
|------|-------------|-------------|-------------|----------------|-----------------|---------------------|
| Year | Outstanding | Outstanding | Outstanding | 75% Debt Limit | 100% Debt Limit | (100%)              |
| 2024 | 52,405,169  | 20,690,480  | 73,095,649  | 115,814,471    | 154,419,295     | 47%                 |
| 2025 | 48,817,644  | 46,292,783  | 95,110,427  | 118,130,761    | 157,507,681     | 60%                 |
| 2026 | 45,379,628  | 49,075,590  | 94,455,218  | 120,493,376    | 160,657,835     | 59%                 |
| 2027 | 42,265,660  | 48,218,199  | 90,48