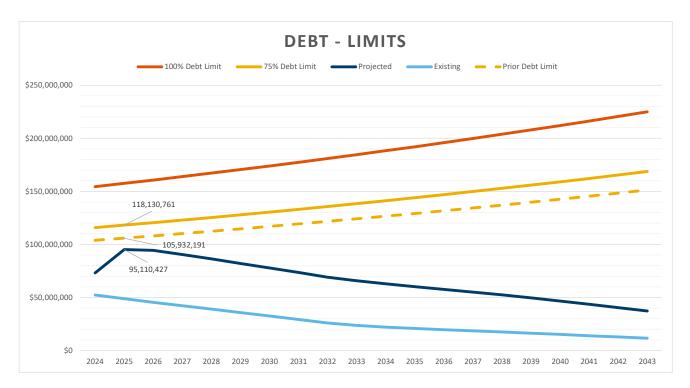

|            |                                      |             |                           |  |  |
| Contributed Assets                 | \$                         | -              | \$                      | -          | \$                                   | -           |                           |  |  |
| Surplus/(Deficit)                  | \$                         | -              | \$                      | 5,976,146  | \$                                   | (5,976,146) |                           |  |  |



Existing Interest Projected Principal Projected Interest

### APPENDIX 3: DEBENTURES EXISTING & PROJECTED DEBT PAYMENTS

For the years 2024-2043







### APPENDIX 3: DEBENTURES EXISTING & PROJECTED DEBT LIMIT & LONG-TERM DEBT

For the years 2024-2043





| Vaar | Existing    | Projected   | Combined    | Debt Limit     | Debt Limit      | Debt Limit Utilized |
|------|-------------|-------------|-------------|----------------|-----------------|---------------------|
| Year | Outstanding | Outstanding | Outstanding | 75% Debt Limit | 100% Debt Limit | (100%)              |
| 2024 | 52,405,169  | 20,690,480  | 73,095,649  | 115,814,471    | 154,419,295     | 47%                 |
| 2025 | 48,817,644  | 46,292,783  | 95,110,427  | 118,130,761    | 157,507,681     | 60%                 |
| 2026 | 45,379,628  | 49,075,590  | 94,455,218  | 120,493,376    | 160,657,835     | 59%                 |
| 2027 | 42,265,660  | 48,218,199  | 90,483,859  | 122,903,244    | 163,870,992     | 55%                 |
| 2028 | 39,056,767  | 47,312,328  | 86,