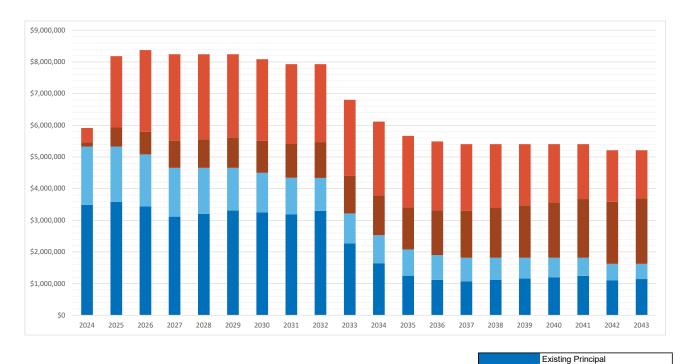

|  |  |
| Other                              |                            |                |                         |            |                                      |             |                           |  |  |
| Contributed Assets                 | \$                         | -              | \$                      | -          | \$                                   | -           |                           |  |  |
| Surplus/(Deficit)                  | \$                         | -              | \$                      | 5,976,146  | \$                                   | (5,976,146) |                           |  |  |



Existing Interest Projected Principal Projected Interest

### APPENDIX 3: DEBENTURES EXISTING & PROJECTED DEBT PAYMENTS

For the years 2024-2043







### APPENDIX 3: DEBENTURES EXISTING & PROJECTED DEBT LIMIT & LONG-TERM DEBT

For the years 2024-2043





| Vaar | Existing    | Projected   | Combined    | Debt Limit     | Debt Limit      | Debt Limit Utilized |
|------|-------------|-------------|-------------|----------------|-----------------|---------------------|
| Year | Outstanding | Outstanding | Outstanding | 75% Debt Limit | 100% Debt Limit | (100%)              |
| 2024 | 52,405,169  | 20,690,480  | 73,095,649  | 115,814,471    | 154,419,295     | 47%                 |
| 2025 | 48,817,644  | 46,292,783  | 95,110,427  | 118,130,761    | 157,507,681     | 60%                 |
| 2026 | 45,379,628  | 49,075,590  | 94,455,218  | 120,493,376    | 160,657,835     | 59%                 |
| 2027 | 42,265,660  | 48,218,199  | 90,