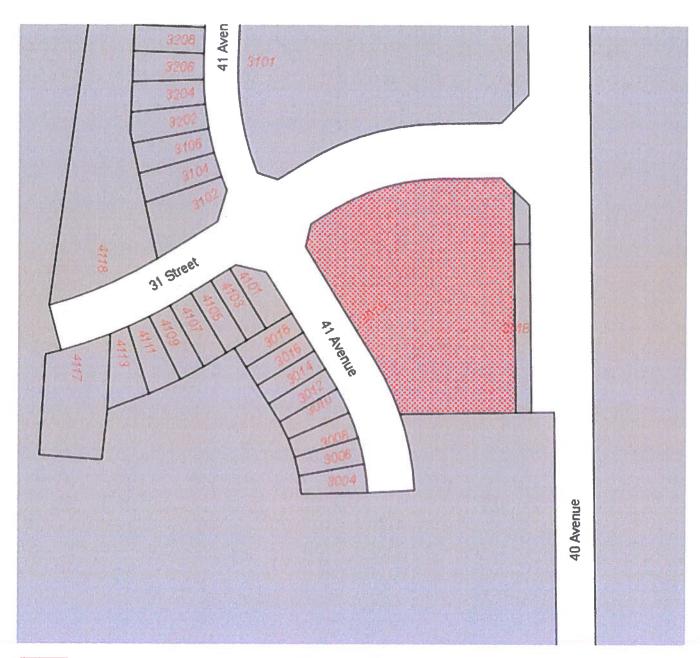

# 2. AMENDMENT

- 2.1. The Land Use Map, being Part IV to Bylaw No. 5-2016 is hereby amended to incorporate the following change as to zone:
  - 2.1.1. All that portion of land containing approximately 1.01 ha (2.5 ac) outlined in Schedule "A" attached hereto, and forming a part of this Bylaw from:

R3 - Row House Residential District

to

R4 - Medium Density Residential District.

### **BYLAW NO. 15-2023**

SCHEDULE "A"

Lot 1, Block 8, Plan 102194276

3015 - 41 Avenue,

Lloydminster, Saskatchewan

R3 - Row House Residential to

R4 - Medium Density Residential