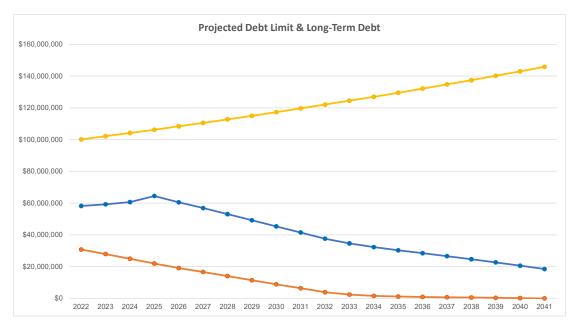

#### **EXISTING & PROJECTED DEBT PAYMENTS**

For the years 2022-2041

| Existing Principal  |
|---------------------|
| Existing Interest   |
| Projected Principal |
| Projected Interest  |

|       | Existing & Projected Debt Payment Schedule |              |            |            |             |            |            |                   |            |  |  |
|-------|--------------------------------------------|--------------|------------|------------|-------------|------------|------------|-------------------|------------|--|--|
| .,    |                                            | Forbation or |            |            | Dood onto d |            |            | O a made land and |            |  |  |
| Year  |                                            | Existing     |            |            | Projected   |            |            | Combined          | _          |  |  |
|       | Principal                                  | Interest     | Total      | Principal  | Interest    | Total      | Principal  | Interest          | Total      |  |  |
| 2022  | 2,783,025                                  | 922,768      | 3,705,793  | -          | 55,200      | 55,200     | 2,783,025  | 977,968           | 3,760,993  |  |  |
| 2023  | 2,857,020                                  | 848,773      | 3,705,793  | 123,876    | 969,322     | 1,093,198  | 2,980,896  | 1,818,095         | 4,798,991  |  |  |
| 2024  | 2,933,061                                  | 772,733      | 3,705,793  | 735,264    | 1,305,735   | 2,040,999  | 3,668,325  | 2,078,468         | 5,746,793  |  |  |
| 2025  | 3,011,204                                  | 694,589      | 3,705,793  | 1,086,598  | 1,647,016   | 2,733,614  | 4,097,802  | 2,341,605         | 6,439,407  |  |  |
| 2026  | 2,839,351                                  | 614,458      | 3,453,809  | 1,127,080  | 1,606,534   | 2,733,614  | 3,966,431  | 2,220,992         | 6,187,423  |  |  |
| 2027  | 2,492,095                                  | 540,063      | 3,032,158  | 1,169,087  | 1,564,527   | 2,733,614  | 3,661,182  | 2,104,590         | 5,765,772  |  |  |
| 2028  | 2,562,910                                  | 469,248      | 3,032,158  | 1,212,677  | 1,520,936   | 2,733,614  | 3,775,587  | 1,990,184         | 5,765,772  |  |  |
| 2029  | 2,635,788                                  | 396,370      | 3,032,158  | 1,257,912  | 1,475,701   | 2,733,614  | 3,893,700  | 1,872,071         | 5,765,772  |  |  |
| 2030  | 2,552,436                                  | 321,367      | 2,873,803  | 1,304,853  | 1,428,760   | 2,733,614  | 3,857,290  | 1,750,127         | 5,607,417  |  |  |
| 2031  | 2,467,294                                  | 250,154      | 2,717,448  | 1,353,567  | 1,380,047   | 2,733,614  | 3,820,860  | 1,630,201         | 5,451,061  |  |  |
| 2032  | 2,541,359                                  | 174,089      | 2,715,448  | 1,404,120  | 1,329,494   | 2,733,614  | 3,945,478  | 1,503,583         | 5,449,061  |  |  |
| 2033  | 1,491,780                                  | 100,974      | 1,592,754  | 1,456,583  | 1,277,031   | 2,733,614  | 2,948,362  | 1,378,005         | 4,326,368  |  |  |
| 2034  | 835,457                                    | 66,859       | 902,316    | 1,511,029  | 1,222,585   | 2,733,614  | 2,346,486  | 1,289,444         | 3,635,930  |  |  |
| 2035  | 407,917                                    | 45,062       | 452,979    | 1,567,534  | 1,166,080   | 2,733,614  | 1,975,451  | 1,211,142         | 3,186,592  |  |  |
| 2036  | 244,107                                    | 34,587       | 278,694    | 1,626,177  | 1,107,437   | 2,733,614  | 1,870,284  | 1,142,023         | 3,012,307  |  |  |
| 2037  | 164,450                                    | 27,386       | 191,837    | 1,687,040  | 1,046,574   | 2,733,614  | 1,851,490  | 1,073,960         | 2,925,450  |  |  |
| 2038  | 169,872                                    | 21,965       | 191,837    | 1,750,207  | 983,406     | 2,733,614  | 1,920,079  | 1,005,371         | 2,925,450  |  |  |
| 2039  | 175,472                                    | 16,365       | 191,837    | 1,815,769  | 917,845     | 2,733,614  | 1,991,241  | 934,210           | 2,925,450  |  |  |
| 2040  | 181,257                                    | 10,580       | 191,837    | 1,883,815  | 849,799     | 2,733,614  | 2,065,072  | 860,379           | 2,925,450  |  |  |
| 2041  | 187,232                                    | 4,604        | 191,837    | 1,954,442  | 779,172     | 2,733,614  | 2,141,674  | 783,776           | 2,925,450  |  |  |
| Total | 33,533,087                                 | 6,332,995    | 39,866,082 | 26,027,629 | 23,633,198  | 49,660,827 | 59,560,716 | 29,966,193        | 89,526,909 |  |  |