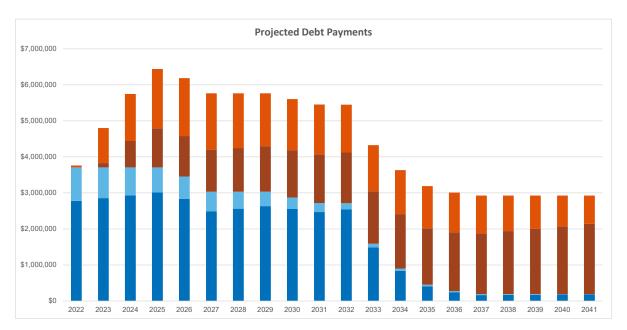

#### **EXISTING & PROJECTED DEBT PAYMENTS**

For the years 2022-2041

| Existing Principal  |
|---------------------|
| Existing Interest   |
| Projected Principal |
| Projected Interest  |

|       | Existing & Projected Debt Payment Schedule |              |            |            |             |            |            |                   |            |  |  |
|-------|--------------------------------------------|--------------|------------|------------|-------------|------------|------------|-------------------|------------|--|--|
| .,    |                                            | Forbation or |            |            | Dood onto d |            |            | O a made land and |            |  |  |
| Year  |                                            | Existing     |            |            | Projected   |            |            | Combined          | _          |  |  |
|       | Principal                                  | Interest     | Total      | Principal  | Interest    | Total      | Principal  | Interest          | Total      |  |  |
| 2022  | 2,783,025                                  | 922,768      | 3,705,793  | -          | 55,200      | 55,200     | 2,783,025  | 977,968           | 3,760,993  |  |  |
| 2023  | 2,857,020                                  | 848,773      | 3,705,793  | 123,876    | 969,322     | 1,093,198  | 2,980,896  | 1,818,095         | 4,798,991  |  |  |
| 2024  | 2,933,061                                  | 772,733      | 3,705,793  | 735,264    | 1,305,735   | 2,040,999  | 3,668,325  | 2,078,468         | 5,746,793  |  |  |
| 2025  | 3,011,204                                  | 694,589      | 3,705,793  | 1,086,598  | 1,647,016   | 2,733,614  | 4,097,802  | 2,341,605         | 6,439,407  |  |  |
| 2026  | 2,839,351                                  | 614,458      | 3,453,809  | 1,127,080  | 1,606,534   | 2,733,614  | 3,966,431  | 2,220,992         | 6,187,423  |  |  |
| 2027  | 2,492,095                                  | 540,063      | 3,032,158  | 1,169,087  | 1,564,527   | 2,733,614  | 3,661,182  | 2,104,590         | 5,765,772  |  |  |
| 2028  | 2,562,910                                  | 469,248      | 3,032,158  | 1,212,677  | 1,520,936   | 2,733,614  | 3,775,587  | 1,990,184         | 5,765,772  |  |  |
| 2029  | 2,635,788                                  | 396,370      | 3,032,158  | 1,257,912  | 1,475,701   | 2,733,614  | 3,893,700  | 1,872,071         | 5,765,772  |  |  |
| 2030  | 2,552,436                                  | 321,367      | 2,873,803  | 1,304,853  | 1,428,760   | 2,733,614  | 3,857,290  | 1,750,127         | 5,607,417  |  |  |
| 2031  | 2,467,294                                  | 250,154      | 2,717,448  | 1,353,567  | 1,380,047   | 2,733,614  | 3,820,860  | 1,630,201         | 5,451,061  |  |  |
| 2032  | 2,541,359                                  | 174,089      | 2,715,448  | 1,404,120  | 1,329,494   | 2,733,614  | 3,945,478  | 1,503,583         | 5,449,061  |  |  |
| 2033  | 1,491,780                                  | 100,974      | 1,592,754  | 1,456,583  | 1,277,031   | 2,733,614  | 2,948,362  | 1,378,005         | 4,326,368  |  |  |
| 2034  | 835,457                                    | 66,859       | 902,316    | 1,511,029  | 1,222,585   | 2,733,614  | 2,346,486  | 1,289,444         | 3,635,930  |  |  |
| 2035  | 407,917                                    | 45,062       | 452,979    | 1,567,534  | 1,166,080   | 2,733,614  | 1,975,451  | 1,211,142         | 3,186,592  |  |  |
| 2036  | 244,107                                    | 34,587       | 278,694    | 1,626,177  | 1,107,437   | 2,733,614  | 1,870,284  | 1,142,023         | 3,012,307  |  |  |
| 2037  | 164,450                                    | 27,386       | 191,837    | 1,687,040  | 1,046,574   | 2,733,614  | 1,851,490  | 1,073,960         | 2,925,450  |  |  |
| 2038  | 169,872                                    | 21,965       | 191,837    | 1,750,207  | 983,406     | 2,733,614  | 1,920,079  | 1,005,371         | 2,925,450  |  |  |
| 2039  | 175,472                                    | 16,365       | 191,837    | 1,815,769  | 917,845     | 2,733,614  | 1,991,241  | 934,210           | 2,925,450  |  |  |
| 2040  | 181,257                                    | 10,580       | 191,837    | 1,883,815  | 849,799     | 2,733,614  | 2,065,072  | 860,379           | 2,925,450  |  |  |
| 2041  | 187,232                                    | 4,604        | 191,837    | 1,954,442  | 779,172     | 2,733,614  | 2,141,674  | 783,776           | 2,925,450  |  |  |
| Total | 33,533,087                                 | 6,332,995    | 39,866,082 | 26,027,629 | 23,633,198  | 49,660,827 | 59,560,716 | 29,966,193        | 89,526,909 |  |  |