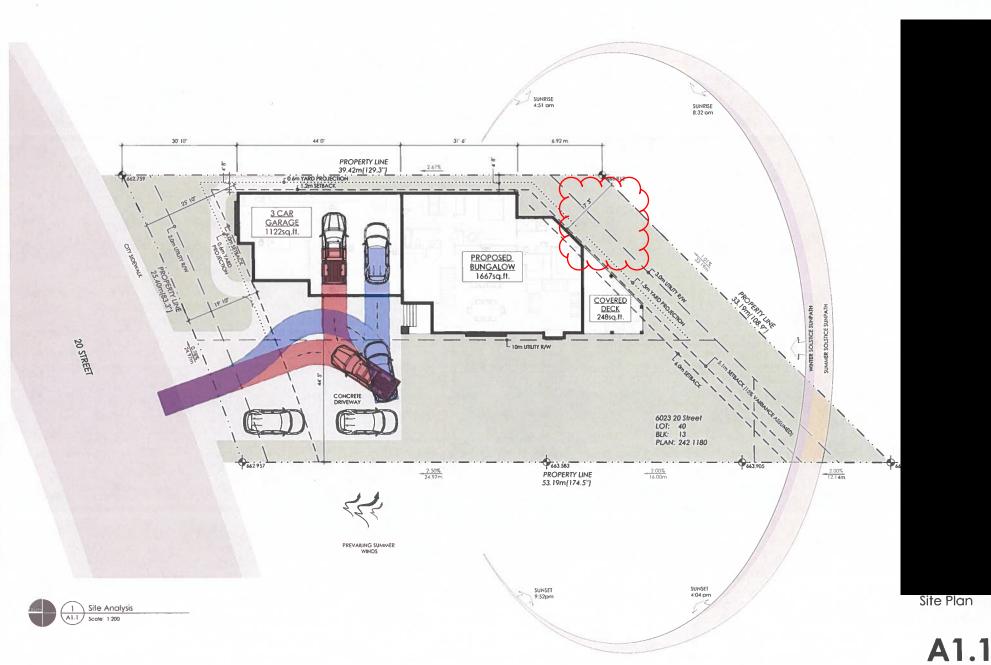

## RE: Landowner Notification Development Permit – Variance Development Permit Application No: 25-4681

**Dear Property Owner:** 

Please take notice that a neighbor who is within a thirty (30) metre radius of your property boundary has submitted the following Development Permit Application for the purposes of a **Rear Yard Setback Reduction of 15%** located at **6023 - 20 Street** and it is being reviewed in accordance with Land Use Bylaw 5-2016.

| Affected Address                | Discretionary Use                   | Application # |
|---------------------------------|-------------------------------------|---------------|
| 6023 - 20 Street                | Variance Request to:                | 25-4681       |
| Lot 40, Block 13, Plan 242-1180 | Reduce the Rear Yard Setback by 15% |               |