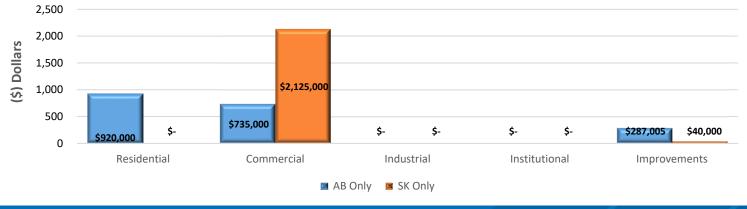

# City of Lloydminster 2024 Building Statistics

| Year To              | Date                                                                                                                                                                                                                                                                                                                                                                                                                                                                                                                                                                                                                                                                                                                                                                                                                                                                                                                                                                                                                                                                                                                                                                                                                                                                                                                                                                                                                                                                                                                                                                                                                                                                                                                                                                                                                                                                                                                                                                                                                                                                                                                                                                                                                                                                                                                                                                                                                                                                                                                                        |                                         |                                          |                                             |                                      |                                          |                                    |                                  |          |                                  |                        |                                  |          |                                |                                           |                                        |            |                                          |                                                      |                                  |                |                                    |                                      |
|----------------------|---------------------------------------------------------------------------------------------------------------------------------------------------------------------------------------------------------------------------------------------------------------------------------------------------------------------------------------------------------------------------------------------------------------------------------------------------------------------------------------------------------------------------------------------------------------------------------------------------------------------------------------------------------------------------------------------------------------------------------------------------------------------------------------------------------------------------------------------------------------------------------------------------------------------------------------------------------------------------------------------------------------------------------------------------------------------------------------------------------------------------------------------------------------------------------------------------------------------------------------------------------------------------------------------------------------------------------------------------------------------------------------------------------------------------------------------------------------------------------------------------------------------------------------------------------------------------------------------------------------------------------------------------------------------------------------------------------------------------------------------------------------------------------------------------------------------------------------------------------------------------------------------------------------------------------------------------------------------------------------------------------------------------------------------------------------------------------------------------------------------------------------------------------------------------------------------------------------------------------------------------------------------------------------------------------------------------------------------------------------------------------------------------------------------------------------------------------------------------------------------------------------------------------------------|-----------------------------------------|------------------------------------------|---------------------------------------------|--------------------------------------|------------------------------------------|------------------------------------|----------------------------------|----------|----------------------------------|------------------------|----------------------------------|----------|--------------------------------|-------------------------------------------|----------------------------------------|------------|------------------------------------------|------------------------------------------------------|----------------------------------|----------------|------------------------------------|--------------------------------------|
|                      | 1                                                                                                                                                                                                                                                                                                                                                                                                                                                                                                                                                                                                                                                                                                                                                                                                                                                                                                                                                                                                                                                                                                                                                                                                                                                                                                                                                                                                                                                                                                                                                                                                                                                                                                                                                                                                                                                                                                                                                                                                                                                                                                                                                                                                                                                                                                                                                                                                                                                                                                                                           | Industrial                              |                                          | Institutional                               |                                      |                                          |                                    |                                  |          |                                  |                        |                                  |          |                                |                                           |                                        |            |                                          |                                                      |                                  |                |                                    | it Total                             |
| Month                | Commercial                                                                                                                                                                                                                                                                                                                                                                                                                                                                                                                                                                                                                                                                                                                                                                                                                                                                                                                                                                                                                                                                                                                                                                                                                                                                                                                                                                                                                                                                                                                                                                                                                                                                                                                                                                                                                                                                                                                                                                                                                                                                                                                                                                                                                                                                                                                                                                                                                                                                                                                                  | Industrial                              | 1 1                                      | Institutional                               | 1 :                                  | Res                                      | dential                            |                                  |          | 1                                | 1                      | 1                                |          |                                | New Apartment/                            | 1 1                                    |            |                                          |                                                      | 1                                | 1              |                                    | Total                                |
|                      | New Prt. Improvement Prt.                                                                                                                                                                                                                                                                                                                                                                                                                                                                                                                                                                                                                                                                                                                                                                                                                                                                                                                                                                                                                                                                                                                                                                                                                                                                                                                                                                                                                                                                                                                                                                                                                                                                                                                                                                                                                                                                                                                                                                                                                                                                                                                                                                                                                                                                                                                                                                                                                                                                                                                   | New Pr                                  |                                          | ht. New P                                   | rt. Improvement                      | Prt. Prt.                                | New Single Det.                    | *                                | Prt.     | Semi-Detached/<br>Duplex         |                        | Prt. Mobile Ho                   |          | # Prt.                         | Garden # F<br>Suite/Basement # F<br>Suite | ht. New Rowhouse                       | # Prt.     | New Townhouse                            | # Prt. Improvement Pr                                | Garage                           | # of Dwellings | Prts.                              | Value (\$)                           |
| January<br>February  | \$0.00 0 \$377,826.00 4                                                                                                                                                                                                                                                                                                                                                                                                                                                                                                                                                                                                                                                                                                                                                                                                                                                                                                                                                                                                                                                                                                                                                                                                                                                                                                                                                                                                                                                                                                                                                                                                                                                                                                                                                                                                                                                                                                                                                                                                                                                                                                                                                                                                                                                                                                                                                                                                                                                                                                                     | \$0.00 0                                | 0 \$0.00<br>0 \$0.00                     | 0 \$0.00 0                                  | 0 \$0.00<br>0 \$0.00                 | 0 1                                      | \$630,000.00<br>\$360,000.00       | 1                                | 0        | \$0.00<br>\$0.00                 | 0                      | 0 \$0.00<br>0 \$0.00             |          | 0 0                            | \$0.00 0<br>\$0.00 0                      | 0 \$0.00                               | 0 0        | \$0.00                                   | 0 1 \$13,000.00 1<br>0 4 \$210,000.00 0              | \$0.00                           | 1              | 6<br>9                             | \$828,000.00<br>\$947,826.00         |
| March<br>April       | \$0.00 0 \$1,803,000.00 2<br>\$0.00 0 \$0.00 0                                                                                                                                                                                                                                                                                                                                                                                                                                                                                                                                                                                                                                                                                                                                                                                                                                                                                                                                                                                                                                                                                                                                                                                                                                                                                                                                                                                                                                                                                                                                                                                                                                                                                                                                                                                                                                                                                                                                                                                                                                                                                                                                                                                                                                                                                                                                                                                                                                                                                              | \$0.00 0<br>\$0.00 0                    | 0 \$200,000.00<br>0 \$0.00               | 0 \$0.00 0                                  | 0 \$0.00<br>0 \$0.00                 | 0 3                                      | \$1,155,000.00<br>\$3,085,000.00   | 3                                | 0        | \$0.00<br>\$0.00                 | 0                      | 0 \$0.00                         |          | 0 0                            | \$0.00 0<br>\$0.00 0                      | 0 \$0.00<br>0 \$0.00                   | 0 0        | \$0.00<br>\$0.00                         | 0 4 \$73,749.00 0<br>0 9 \$137,961.00 1              | \$0.00<br>\$40,000.00            | 3              | 10<br>16                           | \$3,231,749.00<br>\$3,262,961.00     |
| May<br>June          | \$773,850.00 2 \$0.00 0                                                                                                                                                                                                                                                                                                                                                                                                                                                                                                                                                                                                                                                                                                                                                                                                                                                                                                                                                                                                                                                                                                                                                                                                                                                                                                                                                                                                                                                                                                                                                                                                                                                                                                                                                                                                                                                                                                                                                                                                                                                                                                                                                                                                                                                                                                                                                                                                                                                                                                                     | \$0.00 0                                | 0 \$2,340,000.00<br>3 \$600,220.00       |                                             | 0 \$0.00<br>0 \$0.00                 | 0 4                                      | \$1,730,000.00<br>\$1.055.000.00   | 4                                | 0        | \$0.00<br>\$0.00                 | 0                      | 0 \$0.00                         |          | 0 0                            | \$0.00 0<br>\$15,000.00 1                 | 0 \$0.00                               | 0 0        |                                          | 0 13 \$142,015.00 0<br>0 5 \$118,200.00 1            |                                  | 4              | 21                                 | \$4,985,865.00<br>\$7,680,840.00     |
| July                 | \$0.00 0 \$15.000.00 2                                                                                                                                                                                                                                                                                                                                                                                                                                                                                                                                                                                                                                                                                                                                                                                                                                                                                                                                                                                                                                                                                                                                                                                                                                                                                                                                                                                                                                                                                                                                                                                                                                                                                                                                                                                                                                                                                                                                                                                                                                                                                                                                                                                                                                                                                                                                                                                                                                                                                                                      | \$0.00 0                                | 0 \$130,000.00                           | 1 \$0.00 0                                  | 0 \$886.031.00                       | 4 6                                      | \$2,455,000.00                     | 6                                | Ő        | \$0.00                           | 0                      | 0 \$0.00                         |          | 0 0                            | \$0.00 0                                  | 0 \$0.00                               | 0 0        | \$0.00                                   | 0 5 \$1,717,377.00 1                                 | \$45.000.00                      | 4<br>6         | 19                                 | \$5,248,408.00<br>\$4,238,049.00     |
| August<br>September  | \$150,000.00 1 \$300,000.00 1                                                                                                                                                                                                                                                                                                                                                                                                                                                                                                                                                                                                                                                                                                                                                                                                                                                                                                                                                                                                                                                                                                                                                                                                                                                                                                                                                                                                                                                                                                                                                                                                                                                                                                                                                                                                                                                                                                                                                                                                                                                                                                                                                                                                                                                                                                                                                                                                                                                                                                               | \$0.00 0                                | 0 \$64,650.00                            | 2 \$0.00 0                                  | 0 \$2,809,493.00<br>0 \$0.00         |                                          | \$4,056,000.00                     | 7                                | 0        | \$0.00                           | 0                      | 0 \$0.00                         | -        | 0 0                            | \$65,000.00 2                             | 0 \$0.00                               | 0 0        | \$0.00                                   | 0 5 \$103,556.00 0<br>0 9 \$150,890.00 0             | \$0.00                           | 2              | 22                                 | \$4,786,540.00                       |
| October              | \$0.00 0 \$424,100.00 5<br>\$1,000,000.00 1 \$0.00 0                                                                                                                                                                                                                                                                                                                                                                                                                                                                                                                                                                                                                                                                                                                                                                                                                                                                                                                                                                                                                                                                                                                                                                                                                                                                                                                                                                                                                                                                                                                                                                                                                                                                                                                                                                                                                                                                                                                                                                                                                                                                                                                                                                                                                                                                                                                                                                                                                                                                                        | \$0.00                                  | 0 \$0.00                                 | 0 \$0.00 0                                  | 0 \$85,000.00<br>0 \$0.00            | 1 3                                      | \$1,005,000.00                     | 3                                | 0        | \$0.00                           | 0                      | 0 \$0.00                         |          | 0 1                            | \$10,000.00 1<br>\$0.00 0                 |                                        | 0 0        | \$0.00                                   | 0 1 \$10,000.00 1<br>0 3 \$31,121.00 0               | \$0.00                           | 4              | 12                                 | \$1,534,100.00<br>\$3,281,121.00     |
| December             | \$1,235,000.00 2 \$1,625,000.00 4<br>\$3,158,850.00 6 \$5,115,926.00 24                                                                                                                                                                                                                                                                                                                                                                                                                                                                                                                                                                                                                                                                                                                                                                                                                                                                                                                                                                                                                                                                                                                                                                                                                                                                                                                                                                                                                                                                                                                                                                                                                                                                                                                                                                                                                                                                                                                                                                                                                                                                                                                                                                                                                                                                                                                                                                                                                                                                     | \$0.00 0                                | 0 \$0.00                                 | 0 \$0.00 0                                  |                                      | 0 2                                      | \$920,000.00                       | 2                                | ő        | \$0.00                           | Ő                      | 0 \$0.00                         |          | 0 0                            | \$0.00 0<br>\$90.000.00 4                 | 0 \$0.00                               | 0 0        | \$0.00                                   | 0 4 \$327,005.00 0<br>0 63 \$3,034,874.00 5          | \$0.00                           | 2              | 12                                 | \$4,107,005.00                       |
|                      |                                                                                                                                                                                                                                                                                                                                                                                                                                                                                                                                                                                                                                                                                                                                                                                                                                                                                                                                                                                                                                                                                                                                                                                                                                                                                                                                                                                                                                                                                                                                                                                                                                                                                                                                                                                                                                                                                                                                                                                                                                                                                                                                                                                                                                                                                                                                                                                                                                                                                                                                             | \$7,142,420.00 4                        | \$3,334,870.00                           | 8 \$0.00                                    | 3 \$3,780,524.00                     | 6 40                                     | \$18,321,000.00                    | 42                               | U        | \$0.00                           |                        | 0 \$0.00                         |          | 0 4                            | \$90,000.00 4                             | 0 \$0.00                               | 0101       | \$0.00                                   | 0 63 \$3,034,874.00 5                                | \$154,000.00                     | 40             | 100                                | \$44,132,464.00                      |
| Year To              | year Totals                                                                                                                                                                                                                                                                                                                                                                                                                                                                                                                                                                                                                                                                                                                                                                                                                                                                                                                                                                                                                                                                                                                                                                                                                                                                                                                                                                                                                                                                                                                                                                                                                                                                                                                                                                                                                                                                                                                                                                                                                                                                                                                                                                                                                                                                                                                                                                                                                                                                                                                                 |                                         |                                          |                                             |                                      |                                          |                                    |                                  |          |                                  |                        |                                  |          |                                |                                           |                                        |            |                                          |                                                      |                                  |                |                                    |                                      |
| Year                 | Commercial<br>New Prt. Improvement Prt.                                                                                                                                                                                                                                                                                                                                                                                                                                                                                                                                                                                                                                                                                                                                                                                                                                                                                                                                                                                                                                                                                                                                                                                                                                                                                                                                                                                                                                                                                                                                                                                                                                                                                                                                                                                                                                                                                                                                                                                                                                                                                                                                                                                                                                                                                                                                                                                                                                                                                                     | Industrial<br>New Pr                    | rt. Improvement P                        |                                             | rt. Improvement                      | Prt. Prt.                                | dential<br>New Single Det.         | 8                                | Prt.     | Semi-Detached                    | 2                      | Prt. Mobile Ho                   | me       | # Prt.                         |                                           | ht. New Rowhouse                       | # Prt.     |                                          | # Prt. Improvement Pr                                |                                  | # of Dwellings | Prts.                              | it Total<br>Value (\$)               |
|                      | \$3,158,850.00 6 \$5,115,926.00 24<br>\$21,214,162.00 5 \$10,429,328.00 35                                                                                                                                                                                                                                                                                                                                                                                                                                                                                                                                                                                                                                                                                                                                                                                                                                                                                                                                                                                                                                                                                                                                                                                                                                                                                                                                                                                                                                                                                                                                                                                                                                                                                                                                                                                                                                                                                                                                                                                                                                                                                                                                                                                                                                                                                                                                                                                                                                                                  | \$7,142,420.00 4                        | 4 \$3,334,870.00                         |                                             | 0 \$3,780,524.00<br>1 \$3,145,374.00 |                                          | \$18,321,000.00<br>\$9,137,590.00  | 42                               | 0        | \$0.00<br>\$350,000.00           | 0                      | 0 \$0.00                         |          | 0 4                            |                                           | 0 \$0.00<br>0 \$0.00                   | 0 0        |                                          | 0 63 \$3,034,874.00 5<br>0 42 \$1,176,793.00 1       |                                  | 46             | 160<br>123                         | \$44,132,464.00<br>\$120.000.004.00  |
| 2022                 | \$2,080,000.00 3 \$4,975,071.00 36                                                                                                                                                                                                                                                                                                                                                                                                                                                                                                                                                                                                                                                                                                                                                                                                                                                                                                                                                                                                                                                                                                                                                                                                                                                                                                                                                                                                                                                                                                                                                                                                                                                                                                                                                                                                                                                                                                                                                                                                                                                                                                                                                                                                                                                                                                                                                                                                                                                                                                          | \$1,881,000.00 2                        | 2 \$219,000.00                           | 2 \$0.00 0                                  | 0 \$26,180,000.00                    | 2 34                                     | \$14,240,346.00                    | 34                               | 2        | \$300,000.00                     | 4                      | 0 \$0.00                         |          | 0 0                            | \$0.00 0                                  | 18 \$11,960,000.00                     | 91 0       | \$0.00                                   | 0 58 \$3,554,265.00 1:                               | \$175,000.00                     | 129            | 170                                | \$65,564,682.00                      |
| 2020                 | \$12,905,000.00 3 \$12,883,594.00 73<br>\$3,585,000.00 4 \$4,577,330.00 20                                                                                                                                                                                                                                                                                                                                                                                                                                                                                                                                                                                                                                                                                                                                                                                                                                                                                                                                                                                                                                                                                                                                                                                                                                                                                                                                                                                                                                                                                                                                                                                                                                                                                                                                                                                                                                                                                                                                                                                                                                                                                                                                                                                                                                                                                                                                                                                                                                                                  | \$3,900,000,00 2                        | 2 \$0.00                                 | 0 \$0.00 0                                  | 0 \$835,140.00                       | 6 24                                     | \$11,234,000.00<br>\$7,363,383.00  | 30<br>24                         | 0        | \$430,000.00<br>\$0.00           | 2                      | 0 \$0.00                         |          | 0 0                            |                                           | 0 \$0.00<br>1 \$560,000.00             | U 0<br>4 0 |                                          | 0 52 \$1,873,622.00 21<br>0 83 \$1,113,024.00 9      |                                  | 32 28          | 189<br>149                         | \$71,633,690.00<br>\$22,079,877.00   |
| 2019                 | \$5,875,273.50 4 \$5,461,401.29 31<br>\$2,523,795.00 5 \$6,099,045.00 42                                                                                                                                                                                                                                                                                                                                                                                                                                                                                                                                                                                                                                                                                                                                                                                                                                                                                                                                                                                                                                                                                                                                                                                                                                                                                                                                                                                                                                                                                                                                                                                                                                                                                                                                                                                                                                                                                                                                                                                                                                                                                                                                                                                                                                                                                                                                                                                                                                                                    | \$1,900,000.00 2                        | 2 \$88,000.00                            | 3 \$0.00 0                                  | 0 \$1,992,500.00<br>\$1,825,866.00   | 6 18                                     | \$5,688,500.00                     | 18                               | 0        | \$0.00                           | 0                      | 0 \$0.00                         |          | 0 0                            | \$0.00 0                                  | 5 \$3,023,276.00                       | 16 0       | \$0.00                                   | 0 80 \$1,049,400.00 2                                | \$75,000.00                      | 40             | 143                                | \$25,153,350.79                      |
| 2018<br>2017         | \$2,523,795.00 5 \$6,099,045.00 42<br>\$10,848,000.00 5 \$6,812,680.00 46<br>\$4,858,293.00 7 \$5,687,433.00 35                                                                                                                                                                                                                                                                                                                                                                                                                                                                                                                                                                                                                                                                                                                                                                                                                                                                                                                                                                                                                                                                                                                                                                                                                                                                                                                                                                                                                                                                                                                                                                                                                                                                                                                                                                                                                                                                                                                                                                                                                                                                                                                                                                                                                                                                                                                                                                                                                             | \$0.00 0<br>\$1,650,000.00 2            | 2 \$476,098.15                           | 3 \$0.00 0<br>5 \$674,000.00                | 1 \$760,000.00                       | 8 38<br>2 51                             | \$12,041,000.00<br>\$16,321,900.00 | 38<br>51                         | 0        | \$0.00<br>\$0.00                 | 0                      | 0 \$0.00<br>0 \$0.00             |          | 0 0<br>0 0                     |                                           | 0 \$1,545,000.00                       | U 0<br>8 1 | \$465.000.00                             | 0 94 \$1,616,700.00 4<br>4 89 \$1,020,460.00 6       | \$121,500.00                     | 38<br>63       | 194<br>212                         | \$25,090,406.00<br>\$40,732,618.15   |
| 2015                 | \$36 380 121 00 27 \$12 764 942 00 50                                                                                                                                                                                                                                                                                                                                                                                                                                                                                                                                                                                                                                                                                                                                                                                                                                                                                                                                                                                                                                                                                                                                                                                                                                                                                                                                                                                                                                                                                                                                                                                                                                                                                                                                                                                                                                                                                                                                                                                                                                                                                                                                                                                                                                                                                                                                                                                                                                                                                                       | \$9 579 783 00 7                        | 7 \$450.030.00                           | 3 \$0.00 0                                  | \$14,492,183,00                      | 6 107                                    | \$16,125,057.00<br>\$36,733,668.00 | 51                               | 0        | \$0.00<br>\$0.00                 | 0                      | 1 \$85,000.<br>0 \$0.00          |          | 1 0<br>0 0                     |                                           | 1 \$850,000.00<br>1 \$1.000.000.00     | 6 0<br>9 2 | \$0.00<br>\$1.200.000.00                 | 0 141 \$1,629,521.00 8<br>8 172 \$6,414,697.61 12    | \$175,452.00<br>\$255.000.00     | 58<br>124      | 257                                | \$36,784,756.00<br>\$119.270.424.61  |
| 2014                 | \$36,105,414.00 17 \$8,760,278.00 37                                                                                                                                                                                                                                                                                                                                                                                                                                                                                                                                                                                                                                                                                                                                                                                                                                                                                                                                                                                                                                                                                                                                                                                                                                                                                                                                                                                                                                                                                                                                                                                                                                                                                                                                                                                                                                                                                                                                                                                                                                                                                                                                                                                                                                                                                                                                                                                                                                                                                                        | \$19,218,290.50 1                       | 1 \$1,217,000.00                         | 3 \$90,000.00                               | 1 \$3,294,000.00                     | 4 254                                    | \$58,331,474.00                    | 245                              | 0        | \$0.00                           | 0                      | 3 \$372,000                      | .00      | 3 6                            | \$25 358 000 00 300                       | 2 \$1,400,000.00<br>28 \$13,756,506.00 | 16 9       | \$4,137,218.00                           | 36 217 \$4,247,205.00 44<br>4 199 \$1,440.943.87 11  | \$204,000.00                     | 600            | 599                                | \$172,734,879.50                     |
| 2013 2012            | \$56,345,014.42 15 \$16,718,307.00 52<br>\$10,380,900.00 11 \$6,739,590.00 44                                                                                                                                                                                                                                                                                                                                                                                                                                                                                                                                                                                                                                                                                                                                                                                                                                                                                                                                                                                                                                                                                                                                                                                                                                                                                                                                                                                                                                                                                                                                                                                                                                                                                                                                                                                                                                                                                                                                                                                                                                                                                                                                                                                                                                                                                                                                                                                                                                                               | \$21,371,379.00 1<br>\$13,130,000.00 1  | 7 \$2,985,404.00 1<br>5 \$7,473,610.00 1 | 10 \$9,000,000.00 1<br>14 \$45,981,995.00 7 | 1 \$657,651.00<br>7 \$1,331,847.00   | 7 241<br>7 253                           | \$65,842,990.00                    | 245<br>253                       | 0        | \$0.00                           | 0                      | 8 \$800,000                      | .00      | 3 0<br>8 5                     | \$21,400,000.00 206                       | 24 \$13,504,107.00                     | 115 1      | \$524,077.00                             | 4 182 \$1,377,717.00 12                              | \$285,301.00                     | 384<br>586     | 583                                | \$188,772,134.00                     |
| 2011                 | 300,340,044,2<br>\$10,380,900,01<br>\$10,380,900,001<br>\$11,167,059,00<br>\$17,157,150,074,00<br>\$286,857,73,00<br>\$10,\$16,406,00<br>\$6,815,406,00<br>\$6,815,406,00<br>\$6,815,406,00<br>\$6,815,406,00<br>\$6,815,406,00<br>\$6,815,406,00<br>\$6,815,406,00<br>\$6,815,406,00<br>\$6,815,406,00<br>\$6,815,406,00<br>\$6,815,406,00<br>\$6,815,406,00<br>\$6,815,406,00<br>\$6,815,406,00<br>\$6,815,406,00<br>\$6,815,406,00<br>\$6,815,406,00<br>\$6,815,406,00<br>\$6,815,406,00<br>\$6,815,406,00<br>\$6,815,406,00<br>\$6,815,406,00<br>\$6,815,406,00<br>\$6,815,406,00<br>\$6,815,406,00<br>\$6,815,406,00<br>\$6,815,406,00<br>\$6,815,406,00<br>\$6,815,406,00<br>\$6,815,406,00<br>\$6,815,406,00<br>\$6,815,406,00<br>\$6,815,406,00<br>\$6,815,406,00<br>\$6,815,406,00<br>\$6,815,406,00<br>\$6,815,406,00<br>\$6,815,406,00<br>\$6,815,406,00<br>\$6,815,406,00<br>\$6,815,406,00<br>\$6,815,406,00<br>\$6,815,406,00<br>\$6,815,406,00<br>\$6,815,406,00<br>\$6,815,406,00<br>\$6,815,406,00<br>\$6,815,406,00<br>\$6,815,406,00<br>\$6,815,406,00<br>\$6,815,406,00<br>\$6,815,406,00<br>\$6,815,406,00<br>\$6,815,406,00<br>\$6,815,406,00<br>\$6,815,406,00<br>\$6,815,406,00<br>\$6,815,406,00<br>\$6,815,406,00<br>\$6,815,406,00<br>\$6,815,406,00<br>\$6,815,406,00<br>\$6,815,406,00<br>\$6,815,406,00<br>\$6,815,406,00<br>\$6,815,406,00<br>\$6,815,406,00<br>\$6,815,406,00<br>\$6,815,406,00<br>\$6,815,406,00<br>\$6,815,406,00<br>\$6,815,406,00<br>\$6,815,400,00<br>\$6,815,400,00<br>\$6,815,400,00<br>\$6,815,400,00<br>\$6,815,400,00<br>\$6,815,400,00<br>\$6,815,400,00<br>\$6,815,400,00<br>\$6,815,400,00<br>\$6,815,400,00<br>\$6,815,400,00<br>\$6,815,400,00<br>\$6,815,400,00<br>\$6,815,400,00<br>\$6,815,400,00<br>\$6,815,400,00<br>\$6,815,400,00<br>\$6,815,400,00<br>\$6,815,400,00<br>\$6,815,400,00<br>\$6,815,400,00<br>\$6,815,400,00<br>\$6,815,400,00<br>\$6,815,400,00<br>\$6,815,400,00<br>\$6,815,400,00<br>\$6,815,400,00<br>\$6,815,400,00<br>\$6,815,400,00<br>\$6,815,400,00<br>\$6,815,400,00<br>\$6,815,400,000<br>\$6,815,400,000<br>\$6,815,400,000<br>\$6,815,400,000<br>\$6,815,400,000<br>\$6,815,400,000<br>\$6,815,400,000<br>\$6,815,400,000<br>\$6,815,400,000<br>\$6,815,400,000<br>\$6,815,400,000<br>\$6,815,400,000<br>\$6,815,400,000<br>\$6,815,400,000<br>\$6,815,400,000<br>\$6,815,400,000<br>\$6,815,400,000<br>\$6,815,400,000<br>\$6,815,400,000<br>\$6,815,400,000<br>\$6,815,400,0000<br>\$6,815,4000,0000 \$6,815,4000,0000<br>\$6,815,400,0 | \$25,931,706.00 2<br>\$19,983,378,00 9  | 7 \$521,500.00<br>9 \$1.068.065.00       | 4 \$57,541,220.00 1<br>6 \$118,000.00       | 0 \$1,210,229.00<br>3 \$6,230,023.00 | 6 234<br>12 180                          | \$59,614,276.00<br>\$44,756,679.00 | 234                              | 0        | \$0.00<br>\$435.000.00           | 0                      | 8 \$1,004,15<br>5 \$541,630      |          | 8 1                            | \$4,095,000.00 63                         | 6 \$6,822,325.00                       | 50 3       | \$3,643,000.00                           | 18 198 \$1,314,344.00 22<br>27 238 \$2,016,103.00 22 | \$310,188.00                     | 373            | 578<br>546                         | \$180,325,572.00<br>\$112,464,215.00 |
| 2009                 | \$6,953,000.00 6 \$12,225,290.00 31                                                                                                                                                                                                                                                                                                                                                                                                                                                                                                                                                                                                                                                                                                                                                                                                                                                                                                                                                                                                                                                                                                                                                                                                                                                                                                                                                                                                                                                                                                                                                                                                                                                                                                                                                                                                                                                                                                                                                                                                                                                                                                                                                                                                                                                                                                                                                                                                                                                                                                         | \$975,000.00 1                          | 1 \$1,163,500.00                         | 6 \$1,363,000.00                            | 2 \$110,800.00                       | 4 81                                     | \$18,016,975.00                    | 81                               | 0        | \$0.00                           | 0                      | 6 \$660,000                      |          | 6 1                            | \$3,600,000.00 24                         | 0 \$0.00                               | 0 1        | \$471,590.00                             | 3 230 \$1,832,793.00 2                               | \$366,355.00                     | 114            | 393                                | \$47,738,303.00                      |
| 2008                 | \$8,229,810.00 15 \$8,097,150.00 45<br>\$21,023,000.00 13 \$13,405,450.00 45                                                                                                                                                                                                                                                                                                                                                                                                                                                                                                                                                                                                                                                                                                                                                                                                                                                                                                                                                                                                                                                                                                                                                                                                                                                                                                                                                                                                                                                                                                                                                                                                                                                                                                                                                                                                                                                                                                                                                                                                                                                                                                                                                                                                                                                                                                                                                                                                                                                                | \$5,188,909.00 6                        | 5 \$329,820.00<br>9 \$4,698,100.00 1     | 2 \$0.00 0<br>10 \$0.00 0                   | 0 \$3,857,184.00<br>0 \$2,840,421.00 | 9 142<br>7 254                           | \$33,657,028.73<br>\$53,675,345.27 | 142<br>254                       | 0        | \$0.00<br>496,440.00             | 0                      | 1 \$131,000<br>0 \$0.00          |          | 0 3                            | \$8,700,000.00 65                         | 3 \$5,787,318.27                       | 65 0       | \$0.00                                   | 42 267 \$2,408,840.00 5<br>0 283 \$2,202,077.86 4    | \$469,109.03                     | 380<br>386     | 502<br>669                         | \$96,055,552,73<br>\$118,627,261.43  |
| 2006                 | \$21,023,000.00 13 \$13,405,450.00 45<br>\$5,541,130.00 10 \$7,264,085.24 35<br>\$12,221,000.00 5 \$4,754,800.00 32                                                                                                                                                                                                                                                                                                                                                                                                                                                                                                                                                                                                                                                                                                                                                                                                                                                                                                                                                                                                                                                                                                                                                                                                                                                                                                                                                                                                                                                                                                                                                                                                                                                                                                                                                                                                                                                                                                                                                                                                                                                                                                                                                                                                                                                                                                                                                                                                                         | \$9,916,754.50 1-<br>\$15,569,701,00 1: | 4 \$739,000.00<br>9 \$2,110,245,00 1     | 6 \$6,591,758.60 3<br>12 \$26,847,000,00 3  | 3 \$8,900,517.00<br>2 \$1,485,500.00 | 5 260<br>4 262                           | \$51,505,457.27<br>\$40,347,884.00 | 260                              | 4        | 1,052,773.00 2,288,000.00        | 6<br>22                | 0 \$0.00                         |          | 0 8                            | \$10,642,100.00 139                       | 1 \$1,848,000.00<br>3 \$4,480,000.00   | 14 2       | \$7,537,500.00<br>\$0.00                 | 75 185 \$4,227,143.23 2<br>0 129 \$1,210,745.00 3    | \$407,850.00                     | 494<br>504     | 562<br>505                         | \$116,194,068.84<br>\$122,534,777.00 |
| 2004                 | \$10,203,005.00 19 \$3,015,208.05 43<br>\$7,177,500.00 10 \$6,229,928.00 38                                                                                                                                                                                                                                                                                                                                                                                                                                                                                                                                                                                                                                                                                                                                                                                                                                                                                                                                                                                                                                                                                                                                                                                                                                                                                                                                                                                                                                                                                                                                                                                                                                                                                                                                                                                                                                                                                                                                                                                                                                                                                                                                                                                                                                                                                                                                                                                                                                                                 | \$7,521,914.00 1                        | 7 \$756,775.00                           | 7 \$275,000.00                              | 1 \$676,100.00                       | 3 264                                    | \$35,503,300.00                    | 264                              | 0        | 0.00                             | 0                      | 0 \$0.00                         |          | 0 2                            | \$10,800,000.00 98                        | 0 \$0.00                               | 0 1        | \$1,800,000.00                           | 36 96 \$1,078,050.00 33                              | \$326,308.00                     | 398            | 486                                | \$71,955,660.05                      |
| 2003                 | \$7,177,500.00 10 \$6,229,528.00 38<br>\$3,976,045.00 8 \$2,479,850.00 51<br>\$4,156,000.00 9 \$1,155,220.00 23                                                                                                                                                                                                                                                                                                                                                                                                                                                                                                                                                                                                                                                                                                                                                                                                                                                                                                                                                                                                                                                                                                                                                                                                                                                                                                                                                                                                                                                                                                                                                                                                                                                                                                                                                                                                                                                                                                                                                                                                                                                                                                                                                                                                                                                                                                                                                                                                                             | \$2,165,950.00                          | 7 \$65,155.32<br>8 \$841,607.00 1        | 9 \$0.00 0                                  | 0 \$384,488.00                       | 3 286                                    | \$23,615,800.00<br>\$32,760,400.00 | 286                              | 0        | 0.00                             |                        | 14 \$770,000                     |          | 2 0<br>14 0                    | \$0.00 0                                  | 0 \$0.00<br>3 \$737,000.00             | 8 0        | \$0.00                                   | 0 78 \$1,036,150.00 2<br>0 101 \$843,523.77 1        | \$182,800.00                     | 308            | 503                                | \$45,085,863.77                      |
| 2001                 | \$4,156,000.00 9 \$1,155,220.00 23<br>\$2,819,200.00 9 \$6,198,902.00 28                                                                                                                                                                                                                                                                                                                                                                                                                                                                                                                                                                                                                                                                                                                                                                                                                                                                                                                                                                                                                                                                                                                                                                                                                                                                                                                                                                                                                                                                                                                                                                                                                                                                                                                                                                                                                                                                                                                                                                                                                                                                                                                                                                                                                                                                                                                                                                                                                                                                    | \$3,093,119.00 1<br>\$2,812,800.00 1    | 7 \$2,734,000.00 1<br>2 \$1,247,700.00 1 | 10 \$0.00 0                                 | 0 \$7,210,686.00<br>2 \$0.00         | 6 183<br>0 140                           | \$20,842,475.00<br>\$15,975,396.45 | 183                              | 0        | 0.00                             | 0                      | 2 \$110,000                      |          | 2 1                            | \$1,500,000.00 24                         | 3 \$890,000.00<br>1 \$234.000.00       | 12 0       |                                          | 0 97 \$931,896.46 21<br>0 65 \$1.123.725.00 25       |                                  | 221<br>145     | 379                                | \$42,822,997.46<br>\$46.591.473.45   |
| 1999                 | \$11,471,000.00 16 \$873,600.00 18<br>\$425,000.00 5 \$1,791,400.00 22                                                                                                                                                                                                                                                                                                                                                                                                                                                                                                                                                                                                                                                                                                                                                                                                                                                                                                                                                                                                                                                                                                                                                                                                                                                                                                                                                                                                                                                                                                                                                                                                                                                                                                                                                                                                                                                                                                                                                                                                                                                                                                                                                                                                                                                                                                                                                                                                                                                                      | \$3.615.474.00 8                        | B \$600.000.00                           | 4 \$10.240.159.00 9                         | 9 \$1.361.000.00                     | 4 99<br>3 125                            | \$11,624,500.00                    | 99<br>125                        | 0        | 0.00                             | 0                      | 5 \$250,000<br>0 \$0.00          |          | 5 0                            | \$0.00 0                                  | 3 \$1.148.000.00                       | 16 0       | \$0.00                                   | 0 36 \$1,283,600.00 22<br>0 33 \$1,330,300.00 3      | \$262,800.00                     | 120            | 231                                | \$42,730,133.00<br>\$26,760,450.00   |
|                      | Totals By Month                                                                                                                                                                                                                                                                                                                                                                                                                                                                                                                                                                                                                                                                                                                                                                                                                                                                                                                                                                                                                                                                                                                                                                                                                                                                                                                                                                                                                                                                                                                                                                                                                                                                                                                                                                                                                                                                                                                                                                                                                                                                                                                                                                                                                                                                                                                                                                                                                                                                                                                             | 32,520,000.00                           | 0 31,435,000.00                          | 30.00                                       | 32,848,000.00                        | 3 120                                    | 314,110,100.00                     | 120                              | 0        | 0.00                             | 0                      | 30.00                            |          | 0 1                            | \$100,000.00                              | 3 \$1,033,700.00                       | 24 0       | 30.00                                    | 0 33 91,330,300,00 3                                 | \$222,900.00                     | 107            | 240                                | 320,700,400.00                       |
| i cinit              | rotals by month                                                                                                                                                                                                                                                                                                                                                                                                                                                                                                                                                                                                                                                                                                                                                                                                                                                                                                                                                                                                                                                                                                                                                                                                                                                                                                                                                                                                                                                                                                                                                                                                                                                                                                                                                                                                                                                                                                                                                                                                                                                                                                                                                                                                                                                                                                                                                                                                                                                                                                                             |                                         |                                          |                                             |                                      |                                          |                                    |                                  |          |                                  |                        |                                  |          |                                |                                           |                                        |            |                                          |                                                      |                                  |                |                                    |                                      |
| Month                | 2024 Prts 2023 Prts                                                                                                                                                                                                                                                                                                                                                                                                                                                                                                                                                                                                                                                                                                                                                                                                                                                                                                                                                                                                                                                                                                                                                                                                                                                                                                                                                                                                                                                                                                                                                                                                                                                                                                                                                                                                                                                                                                                                                                                                                                                                                                                                                                                                                                                                                                                                                                                                                                                                                                                         | 2022 Pr                                 | rts 2021 P                               | rts 2020 Pr                                 | rts 2019                             | Prts 2018                                | Prts                               | 2017                             | Prts     | 2016                             | Prts.                  | 2015 Prts.                       |          | 2014 Prts.                     | 2013 Prts.                                | 2012                                   | Prts.      | 2011                                     | Prts. 2010 Prt                                       | s. 2009                          | Prts.          | 2008                               | Prts.                                |
| January<br>February  | \$828,000.00 6 \$6,960,150.00 11<br>\$947,826.00 9 \$2,358,429.00 4                                                                                                                                                                                                                                                                                                                                                                                                                                                                                                                                                                                                                                                                                                                                                                                                                                                                                                                                                                                                                                                                                                                                                                                                                                                                                                                                                                                                                                                                                                                                                                                                                                                                                                                                                                                                                                                                                                                                                                                                                                                                                                                                                                                                                                                                                                                                                                                                                                                                         | \$1,167,600.00 5                        | 9 \$ 1,356,000.00<br>7 \$ 2.016,500.00   | 4 \$171,661.00 5<br>5 \$1.536.500.00 7      | 9 \$1,294,000.00<br>7 \$1,705.000.00 | 13 \$605,000.00<br>7 \$1,572,500.00      | 13<br>12                           | \$1,321,500.00<br>\$2,296.675.00 | 13<br>13 | \$7,054,802.00<br>\$2,728.153.00 | 47 \$15,7<br>15 \$16.1 | 727,107.00 45<br>134.693.00 34   |          | 41,967.00 34<br>06.405.00 22   | \$16,571,322.00 34<br>\$20,277,942.00 35  | \$9,843,782.00<br>\$5,921,349.00       | 41 39      | 2011<br>\$4,007,442.00<br>\$5,177,519.00 | 17 \$2,921,689.00 2<br>42 \$4,503,110.00 3           | \$509,660.00<br>\$1,450.620 nn   | 16<br>11       | \$1,162,790.00<br>\$3,211.995.00   | 21 28                                |
| March                | \$3,231,749.00 10 \$3,530,200.00 3<br>\$3,262,961.00 16 \$1,672,600.00 9                                                                                                                                                                                                                                                                                                                                                                                                                                                                                                                                                                                                                                                                                                                                                                                                                                                                                                                                                                                                                                                                                                                                                                                                                                                                                                                                                                                                                                                                                                                                                                                                                                                                                                                                                                                                                                                                                                                                                                                                                                                                                                                                                                                                                                                                                                                                                                                                                                                                    | \$2,238,999.00 8                        | 8 \$ 3,936,002.00 1                      | 19 \$47,600.00 3<br>26 \$576.000.00 6       | 3 \$3,541,000.00                     | 11 \$1,631,900.00                        | 12                                 | \$1,689,285.00<br>\$4,521,500.00 | 19       | \$3,046,202.00                   | 8 \$12,3<br>18 \$5.46  | 368,760.00 37                    | \$17,8   | 196,506.00 46<br>769.358.00 53 | \$15,129,704.00 40<br>\$15,550,111.00 60  | \$11,019,339.00<br>\$16,831,382.00     | 34         | \$11,659,028.00<br>\$6.640.399.00        | 49 \$8,633,282.00 33                                 | \$2,639,636.00                   | 19             | \$6,410,843.00<br>\$8,647,580.00   | 35                                   |
| May                  | \$4,985,865.00 21 \$15,166,471.00 14                                                                                                                                                                                                                                                                                                                                                                                                                                                                                                                                                                                                                                                                                                                                                                                                                                                                                                                                                                                                                                                                                                                                                                                                                                                                                                                                                                                                                                                                                                                                                                                                                                                                                                                                                                                                                                                                                                                                                                                                                                                                                                                                                                                                                                                                                                                                                                                                                                                                                                        | \$3,887,505.00 1                        | 9 \$ 2,623,000.00                        | 7 \$760,250.00 1                            | 2 \$1,375,247.29                     | 18 \$2,026,966.00                        | 11 17                              | \$3,305,210.00                   | 22 26    | \$4,711,860.00                   | 31 \$12,1              | 184,500.00 31                    | \$11,4   | 79,051.00 41                   | \$14,441,694.00 68                        | \$12,923,566.00                        | 65         | \$13,135,221.00                          | 66 \$8,517,814.00 6                                  | \$4,793,090.00                   |                | \$14,069,415.00                    | 63                                   |
| June<br>July         | \$7,680,840.00 15 \$3,015,377.00 12<br>\$5,248,408.00 19 \$311,781.00 8                                                                                                                                                                                                                                                                                                                                                                                                                                                                                                                                                                                                                                                                                                                                                                                                                                                                                                                                                                                                                                                                                                                                                                                                                                                                                                                                                                                                                                                                                                                                                                                                                                                                                                                                                                                                                                                                                                                                                                                                                                                                                                                                                                                                                                                                                                                                                                                                                                                                     | \$5,822,003.00 2<br>\$2,640,935.00 1    | 3 \$ 8,368,000.00 1<br>5 \$ 3,431,280.00 | 17 \$121,500.00 1<br>8 \$2,779,313.00 2     | 5 \$2,949,773.50<br>9 \$969.100.00   | 16 \$2,932,000.00<br>13 \$3,133,560.00   | 31<br>25                           | \$2,170,550.00<br>\$4,419,898,15 | 24       | \$4,775,267.00<br>\$2,990,988.00 | 31 \$9,50<br>35 \$6.11 |                                  |          | 98,817.50 72<br>113,180,00 100 | \$15,262,102.00 42<br>\$10,046,012.00 68  | \$25,485,962.00<br>\$17.070.081.00     | 47         | \$62,468,338.00<br>\$5,852,708.00        | 76 \$9,298,207.00 71<br>55 \$6,836,736.00 55         | \$4,250,770.00                   | 67<br>35       | \$13,385,210.00<br>\$11,746,544,00 | 59                                   |
| August               | \$4,238,049.00 11 \$4,918,500.00 14<br>\$4,786,540.00 22 \$1,989,280.00 18                                                                                                                                                                                                                                                                                                                                                                                                                                                                                                                                                                                                                                                                                                                                                                                                                                                                                                                                                                                                                                                                                                                                                                                                                                                                                                                                                                                                                                                                                                                                                                                                                                                                                                                                                                                                                                                                                                                                                                                                                                                                                                                                                                                                                                                                                                                                                                                                                                                                  | \$10.279.900.00 2                       | 5 \$ 15.528.822.00                       | 21 \$8.269.920.00 1                         | 9 \$1,709.000.00                     | 16 \$2.627.995.00                        | 22                                 | \$5,408,500.00                   | 30       | \$1,951,484.00                   | 14 \$4,38              | 83,270.61 20                     |          | 86,649.00 58                   | \$37,981,877.00 53<br>\$13,713,157.00 50  | \$10,762,224.00                        | 64         | \$35,815,628.00<br>\$10,097,418.00       | 58 \$5,220,969.00 68                                 | \$7,162,783.00                   |                | \$3,266,984.73                     | 44                                   |
| October              | \$1 534 100 00 12 \$2 484 750 00 11                                                                                                                                                                                                                                                                                                                                                                                                                                                                                                                                                                                                                                                                                                                                                                                                                                                                                                                                                                                                                                                                                                                                                                                                                                                                                                                                                                                                                                                                                                                                                                                                                                                                                                                                                                                                                                                                                                                                                                                                                                                                                                                                                                                                                                                                                                                                                                                                                                                                                                         | \$4 496 000 00 1                        | 8 \$ 6217 126 00 2                       | 36 \$538 100 00 2                           | 8 \$3,374,500,00                     | 8 \$2,459,700,00                         | 14                                 | \$1.659.000.00                   | 13       | \$3.587.500.00                   | 22 \$10.1              | 116.071.00 27                    | \$20.1   | 14.972.00 62                   | \$7,560,858,87 56                         | \$25.547.142.00                        | 41         | \$10,614,332,00                          | 45 \$26,536,985,00 4                                 | \$10.417.382.00                  | 46             | \$5.031,700.00                     | 34                                   |
| November<br>December | \$3,281,121.00 7 \$76,142,014.00 9<br>\$4,107,005.00 12 \$1,450,452.00 10                                                                                                                                                                                                                                                                                                                                                                                                                                                                                                                                                                                                                                                                                                                                                                                                                                                                                                                                                                                                                                                                                                                                                                                                                                                                                                                                                                                                                                                                                                                                                                                                                                                                                                                                                                                                                                                                                                                                                                                                                                                                                                                                                                                                                                                                                                                                                                                                                                                                   | \$1,127,342.00 4<br>\$2,153.500.00 5    | 4 \$ 14,244,300.00 2<br>9 \$ 42,500.00   | 21 \$917,300.00 1<br>4 \$4,068,983.00 1     | 4 \$1,261,776.00<br>3 \$3,743.000.00 | 6 \$3,537,500.00<br>0 \$1,400.500.00     | 12<br>10                           | \$1,584,500.00                   | 9        | \$659,900.00<br>\$594,400.00     | 11 \$15,8<br>9 \$1,85  | 394,530.00 20<br>52.553.00 16    | \$12,6   | 44,458.00 33<br>70.500.00 24   | \$14,159,143.00 43<br>\$7,715,239.42 36   | \$35,860,820.00<br>\$5,550,784.00      | 46         | \$9,364,805.00<br>\$5,492,734.00         | 34 \$6,424,851.00 44<br>29 \$2,903,377.00 1          | \$3,316,327.00<br>\$2,042,123.00 | 26<br>16       | \$5,391,130.00<br>\$18,535.391.00  | 39<br>20                             |
| Totals               |                                                                                                                                                                                                                                                                                                                                                                                                                                                                                                                                                                                                                                                                                                                                                                                                                                                                                                                                                                                                                                                                                                                                                                                                                                                                                                                                                                                                                                                                                                                                                                                                                                                                                                                                                                                                                                                                                                                                                                                                                                                                                                                                                                                                                                                                                                                                                                                                                                                                                                                                             |                                         | 70 \$ 71,633,690.00 1                    |                                             | 49 \$25,153,350.79                   |                                          | 194                                | \$ 40,732,618.15                 | 212      | \$36,784,756.00                  |                        |                                  | \$172,3  | 734,879.50 599                 | \$188,409,162.29 585                      | \$188,772,134.00                       |            | \$180,325,572.00                         | 578 \$112,466,771.00 54                              |                                  | 391            | \$96,058,062.73                    | 502                                  |
|                      |                                                                                                                                                                                                                                                                                                                                                                                                                                                                                                                                                                                                                                                                                                                                                                                                                                                                                                                                                                                                                                                                                                                                                                                                                                                                                                                                                                                                                                                                                                                                                                                                                                                                                                                                                                                                                                                                                                                                                                                                                                                                                                                                                                                                                                                                                                                                                                                                                                                                                                                                             |                                         | ТТ                                       | тт                                          |                                      | -                                        | Г                                  |                                  | 1        | T                                | ТТ                     |                                  | <b>—</b> |                                |                                           |                                        | TT         |                                          | r i i r                                              | 1                                | 1 1            |                                    |                                      |
| Month                | 1998 Prts. 1999 Prts.                                                                                                                                                                                                                                                                                                                                                                                                                                                                                                                                                                                                                                                                                                                                                                                                                                                                                                                                                                                                                                                                                                                                                                                                                                                                                                                                                                                                                                                                                                                                                                                                                                                                                                                                                                                                                                                                                                                                                                                                                                                                                                                                                                                                                                                                                                                                                                                                                                                                                                                       | 2000 Prt                                | ts. 2001 Pr                              | rts. 2002 Pr                                | ts. 2003                             | Prts. 2004                               | Prts.                              | 2005                             | Prts.    | 2006                             | Prts.                  | 2007 Prts.                       |          | •                              |                                           |                                        |            |                                          |                                                      |                                  |                |                                    |                                      |
| January              | \$1,911,500.00 16 \$1,584,000.00 12                                                                                                                                                                                                                                                                                                                                                                                                                                                                                                                                                                                                                                                                                                                                                                                                                                                                                                                                                                                                                                                                                                                                                                                                                                                                                                                                                                                                                                                                                                                                                                                                                                                                                                                                                                                                                                                                                                                                                                                                                                                                                                                                                                                                                                                                                                                                                                                                                                                                                                         | \$1,686,183.00 1                        | 4 \$1,768,500.00 1                       | 19 \$3,080,500.00 4                         | 0 \$1,401,500.00                     | 16 \$1,408,300.00                        | 13                                 | \$22,711,300.00                  | 25       | \$3,302,200.00                   | 32 \$8,45              | 55,848.36 41                     |          |                                |                                           |                                        |            |                                          |                                                      |                                  |                |                                    |                                      |
| February             | \$2,391,050.00 22 \$1,504,000.00 13                                                                                                                                                                                                                                                                                                                                                                                                                                                                                                                                                                                                                                                                                                                                                                                                                                                                                                                                                                                                                                                                                                                                                                                                                                                                                                                                                                                                                                                                                                                                                                                                                                                                                                                                                                                                                                                                                                                                                                                                                                                                                                                                                                                                                                                                                                                                                                                                                                                                                                         | \$770,000.00 1                          | 1 \$4,469,852.00 1                       | 18 \$3,136,650.00 3                         | 3 \$893,947.00                       | 11 \$1,564,908.00                        | 19                                 | \$18,045.00                      | 27       | \$8,850,180.00                   | 30 \$6,70              | 05,420.00 38                     |          |                                |                                           |                                        |            |                                          |                                                      |                                  |                |                                    |                                      |
| March                | \$1,058,500.00 16 \$1,259,800.00 14                                                                                                                                                                                                                                                                                                                                                                                                                                                                                                                                                                                                                                                                                                                                                                                                                                                                                                                                                                                                                                                                                                                                                                                                                                                                                                                                                                                                                                                                                                                                                                                                                                                                                                                                                                                                                                                                                                                                                                                                                                                                                                                                                                                                                                                                                                                                                                                                                                                                                                         | \$2,099,000.00 2                        | \$2,366,000.00                           | 21 \$2,553,700.00 3                         | \$5,252,000.00                       | 22 \$3,112,700.00                        | 34                                 | \$2,323,500.00                   | 43       | \$3,950,100.00                   |                        | 20,486.00 55                     |          |                                |                                           |                                        |            |                                          |                                                      |                                  |                |                                    |                                      |
| April                | \$1,815,000.00 22 \$5,002,600.00 17                                                                                                                                                                                                                                                                                                                                                                                                                                                                                                                                                                                                                                                                                                                                                                                                                                                                                                                                                                                                                                                                                                                                                                                                                                                                                                                                                                                                                                                                                                                                                                                                                                                                                                                                                                                                                                                                                                                                                                                                                                                                                                                                                                                                                                                                                                                                                                                                                                                                                                         | \$3,472,800.00 3                        | 0 \$3,593,204.46 3                       | 32 \$5,208,986.00 4                         | 5 \$2,968,651.32                     | 31 \$5,338,004.00                        | 55                                 | \$5,512,500.00                   | 56       | \$10,079,956.23                  |                        | 356,149.00 83                    |          |                                |                                           |                                        |            |                                          |                                                      |                                  |                |                                    |                                      |
| May                  | \$2,017,200.00 27 \$6,237,800.00 24                                                                                                                                                                                                                                                                                                                                                                                                                                                                                                                                                                                                                                                                                                                                                                                                                                                                                                                                                                                                                                                                                                                                                                                                                                                                                                                                                                                                                                                                                                                                                                                                                                                                                                                                                                                                                                                                                                                                                                                                                                                                                                                                                                                                                                                                                                                                                                                                                                                                                                         | \$10,000,100.00                         | 7 \$8,421,045.00                         | 77 \$4,052,540.00 5                         | 6 \$2,081,840.00                     | 35 \$6,258,458.00                        | 57                                 | \$1,958,820.00                   | 48       | \$7,296,800.00                   |                        | 68,142.27 84                     |          |                                |                                           |                                        |            |                                          |                                                      |                                  |                |                                    |                                      |
| June                 | \$3,637,000.00 28 \$7,620,759.00 24                                                                                                                                                                                                                                                                                                                                                                                                                                                                                                                                                                                                                                                                                                                                                                                                                                                                                                                                                                                                                                                                                                                                                                                                                                                                                                                                                                                                                                                                                                                                                                                                                                                                                                                                                                                                                                                                                                                                                                                                                                                                                                                                                                                                                                                                                                                                                                                                                                                                                                         | \$2,454,275.00 2                        | \$3,449,629.00                           | 33 \$4,276,154.77 5                         | 3 \$5,346,800.00                     | 43 \$5,040,200.00                        | 43                                 | \$14,557,122.00                  | 41       | \$10,943,428.50                  |                        | 81,325.90 73                     | _        |                                |                                           |                                        |            |                                          |                                                      |                                  |                |                                    |                                      |
| July                 | \$2,729,900.00 27 \$1,174,000.00 15                                                                                                                                                                                                                                                                                                                                                                                                                                                                                                                                                                                                                                                                                                                                                                                                                                                                                                                                                                                                                                                                                                                                                                                                                                                                                                                                                                                                                                                                                                                                                                                                                                                                                                                                                                                                                                                                                                                                                                                                                                                                                                                                                                                                                                                                                                                                                                                                                                                                                                         | \$6,082,294.00 3                        | 8 \$3,980,900.00 4                       | 40 \$6,042,896.00 6                         | 2 \$4,030,500.00                     | 42 \$8,690,150.00                        | 74                                 | \$12,652,400.00                  | 50       | \$6,858,905.45                   | 40 012,0               |                                  |          |                                |                                           |                                        |            |                                          |                                                      |                                  |                |                                    |                                      |
| August               | \$3,195,200.00 25 \$1,365,300.00 19<br>\$1,189,800.00 17 \$4,910,274.00 30                                                                                                                                                                                                                                                                                                                                                                                                                                                                                                                                                                                                                                                                                                                                                                                                                                                                                                                                                                                                                                                                                                                                                                                                                                                                                                                                                                                                                                                                                                                                                                                                                                                                                                                                                                                                                                                                                                                                                                                                                                                                                                                                                                                                                                                                                                                                                                                                                                                                  | \$2,732,287.00 3<br>\$3,275,400.00 2    | 4 \$3,616,300.00 4                       | 42 \$5,817,987.00 5                         | 4 \$2,401,003.00                     | 32 \$8,513,795.00<br>38 \$6.093.055.00   | 51                                 | \$1,226,200.00                   | 62       | \$13,017,222.00                  |                        | 62,423.13 69<br>88,940.00 46     | _        |                                |                                           |                                        |            |                                          |                                                      |                                  |                |                                    |                                      |
| September            |                                                                                                                                                                                                                                                                                                                                                                                                                                                                                                                                                                                                                                                                                                                                                                                                                                                                                                                                                                                                                                                                                                                                                                                                                                                                                                                                                                                                                                                                                                                                                                                                                                                                                                                                                                                                                                                                                                                                                                                                                                                                                                                                                                                                                                                                                                                                                                                                                                                                                                                                             |                                         | 95,702,054.00                            | 4411841188188                               | \$4,201,125.00                       | *******                                  | 36                                 |                                  |          | + .10001020110                   |                        |                                  |          |                                |                                           |                                        |            |                                          |                                                      |                                  |                |                                    |                                      |
| October              | \$3,310,100.00 19 \$2,706,500.00 15<br>\$1,613,200.00 13 \$7,610,600.00 30                                                                                                                                                                                                                                                                                                                                                                                                                                                                                                                                                                                                                                                                                                                                                                                                                                                                                                                                                                                                                                                                                                                                                                                                                                                                                                                                                                                                                                                                                                                                                                                                                                                                                                                                                                                                                                                                                                                                                                                                                                                                                                                                                                                                                                                                                                                                                                                                                                                                  | \$7,946,976.00 2<br>\$1,234,000.00 1    | 6 \$2,338,856.00 3<br>5 \$1,629,986.00 1 | 30 \$3,746,800.00 4<br>18 \$920.500.00 1    | 1 \$4,078,700.00<br>3 \$5,165,861.00 | 44 \$5,111,300.00<br>28 \$13,504,140.00  | 32                                 | \$1,602,959.00<br>\$9,295,245.00 | 38       | \$10,550,303.00                  |                        | 00,617.86 54 54 54 364,620.00 35 |          |                                |                                           |                                        |            |                                          |                                                      |                                  |                |                                    |                                      |
| December             | \$1,613,200.00 13 \$7,610,600.00 30<br>\$1.372,000.00 13 \$2,125,500.00 20                                                                                                                                                                                                                                                                                                                                                                                                                                                                                                                                                                                                                                                                                                                                                                                                                                                                                                                                                                                                                                                                                                                                                                                                                                                                                                                                                                                                                                                                                                                                                                                                                                                                                                                                                                                                                                                                                                                                                                                                                                                                                                                                                                                                                                                                                                                                                                                                                                                                  | \$1,234,000.00 1                        | 5 \$1,629,986.00 1<br>5 \$1.658.380.00 2 | 18 \$920,500.00 1<br>20 \$2,757,500.00 2    | 3 \$5,165,861.00<br>8 \$2,269,564.00 | 28 \$13,504,140.00<br>25 \$6.866.900.00  | 32                                 | \$9,295,245.00<br>\$2,130,590.00 | 27       | \$19,402,838.86                  |                        | 964,620.00 35<br>52,720.00 17    | _        |                                |                                           |                                        |            |                                          |                                                      |                                  |                |                                    |                                      |
| Totals               | \$1,372,000.00 13 \$2,125,500.00 20<br>\$26,240,450.00 245 \$43,101,133,00 233                                                                                                                                                                                                                                                                                                                                                                                                                                                                                                                                                                                                                                                                                                                                                                                                                                                                                                                                                                                                                                                                                                                                                                                                                                                                                                                                                                                                                                                                                                                                                                                                                                                                                                                                                                                                                                                                                                                                                                                                                                                                                                                                                                                                                                                                                                                                                                                                                                                              |                                         |                                          | 79 \$44.752.313.77 50                       |                                      | 25 \$6,866,900.00<br>367 \$71.501.910.00 | 473                                | \$2,130,590.00                   | 500      |                                  | 30 \$2,75              |                                  |          |                                |                                           |                                        |            |                                          |                                                      |                                  |                |                                    |                                      |
|                      |                                                                                                                                                                                                                                                                                                                                                                                                                                                                                                                                                                                                                                                                                                                                                                                                                                                                                                                                                                                                                                                                                                                                                                                                                                                                                                                                                                                                                                                                                                                                                                                                                                                                                                                                                                                                                                                                                                                                                                                                                                                                                                                                                                                                                                                                                                                                                                                                                                                                                                                                             | Quick Referen                           |                                          |                                             |                                      |                                          |                                    |                                  |          |                                  |                        |                                  |          |                                |                                           |                                        |            |                                          |                                                      |                                  |                |                                    |                                      |
|                      |                                                                                                                                                                                                                                                                                                                                                                                                                                                                                                                                                                                                                                                                                                                                                                                                                                                                                                                                                                                                                                                                                                                                                                                                                                                                                                                                                                                                                                                                                                                                                                                                                                                                                                                                                                                                                                                                                                                                                                                                                                                                                                                                                                                                                                                                                                                                                                                                                                                                                                                                             | water netelell                          |                                          |                                             |                                      |                                          |                                    |                                  |          |                                  |                        |                                  |          |                                |                                           |                                        |            |                                          |                                                      |                                  |                |                                    |                                      |