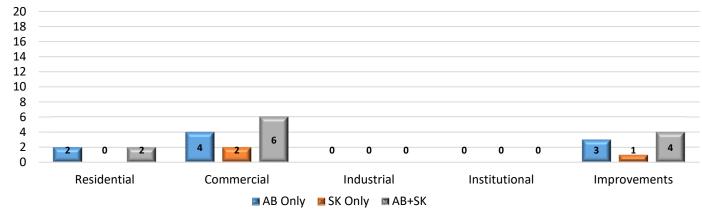

# City of Lloydminster 2024 Building Statistics

| Year To              | Date                                                                                                                                                                                                                                                                                                                                                                                                                                                                                                                                                                                                                                                                                                                                                                                                                                                                                                                                                                                                                                                                                                                                                                                                                                                                                                                                                                                                                                                                                                                                                                                                                                                                                                                                                                                                                                                                                                                                                                                                                                                                                                                                                                                                                                                                                                                                                                                                                                                                                                                                        |                                         |                                          |                                             |                                      |                                          |                                    |                                  |          |                                  |                        |                                  |          |                                |                                           |                                        |            |                                          |                                                      |                                  |                |                                    |                                      |
|----------------------|---------------------------------------------------------------------------------------------------------------------------------------------------------------------------------------------------------------------------------------------------------------------------------------------------------------------------------------------------------------------------------------------------------------------------------------------------------------------------------------------------------------------------------------------------------------------------------------------------------------------------------------------------------------------------------------------------------------------------------------------------------------------------------------------------------------------------------------------------------------------------------------------------------------------------------------------------------------------------------------------------------------------------------------------------------------------------------------------------------------------------------------------------------------------------------------------------------------------------------------------------------------------------------------------------------------------------------------------------------------------------------------------------------------------------------------------------------------------------------------------------------------------------------------------------------------------------------------------------------------------------------------------------------------------------------------------------------------------------------------------------------------------------------------------------------------------------------------------------------------------------------------------------------------------------------------------------------------------------------------------------------------------------------------------------------------------------------------------------------------------------------------------------------------------------------------------------------------------------------------------------------------------------------------------------------------------------------------------------------------------------------------------------------------------------------------------------------------------------------------------------------------------------------------------|-----------------------------------------|------------------------------------------|---------------------------------------------|--------------------------------------|------------------------------------------|------------------------------------|----------------------------------|----------|----------------------------------|------------------------|----------------------------------|----------|--------------------------------|-------------------------------------------|----------------------------------------|------------|------------------------------------------|------------------------------------------------------|----------------------------------|----------------|------------------------------------|--------------------------------------|
|                      | 1                                                                                                                                                                                                                                                                                                                                                                                                                                                                                                                                                                                                                                                                                                                                                                                                                                                                                                                                                                                                                                                                                                                                                                                                                                                                                                                                                                                                                                                                                                                                                                                                                                                                                                                                                                                                                                                                                                                                                                                                                                                                                                                                                                                                                                                                                                                                                                                                                                                                                                                                           | Industrial                              |                                          | Institutional                               |                                      |                                          |                                    |                                  |          |                                  |                        |                                  |          |                                |                                           |                                        |            |                                          |                                                      |                                  |                |                                    | it Total                             |
| Month                | Commercial                                                                                                                                                                                                                                                                                                                                                                                                                                                                                                                                                                                                                                                                                                                                                                                                                                                                                                                                                                                                                                                                                                                                                                                                                                                                                                                                                                                                                                                                                                                                                                                                                                                                                                                                                                                                                                                                                                                                                                                                                                                                                                                                                                                                                                                                                                                                                                                                                                                                                                                                  | Industrial                              | 1 1                                      | Institutional                               | 1 :                                  | Res                                      | dential                            |                                  |          | 1                                | 1                      | 1                                |          |                                | New Apartment/                            | 1 1                                    |            |                                          |                                                      | 1                                | 1              |                                    | Total                                |
|                      | New Prt. Improvement Prt.                                                                                                                                                                                                                                                                                                                                                                                                                                                                                                                                                                                                                                                                                                                                                                                                                                                                                                                                                                                                                                                                                                                                                                                                                                                                                                                                                                                                                                                                                                                                                                                                                                                                                                                                                                                                                                                                                                                                                                                                                                                                                                                                                                                                                                                                                                                                                                                                                                                                                                                   | New Pr                                  |                                          | ht. New P                                   | rt. Improvement                      | Prt. Prt.                                | New Single Det.                    | *                                | Prt.     | Semi-Detached/<br>Duplex         |                        | Prt. Mobile Ho                   |          | # Prt.                         | Garden # F<br>Suite/Basement # F<br>Suite | ht. New Rowhouse                       | # Prt.     | New Townhouse                            | # Prt. Improvement Pr                                | Garage                           | # of Dwellings | Prts.                              | Value (\$)                           |
| January<br>February  | \$0.00 0 \$377,826.00 4                                                                                                                                                                                                                                                                                                                                                                                                                                                                                                                                                                                                                                                                                                                                                                                                                                                                                                                                                                                                                                                                                                                                                                                                                                                                                                                                                                                                                                                                                                                                                                                                                                                                                                                                                                                                                                                                                                                                                                                                                                                                                                                                                                                                                                                                                                                                                                                                                                                                                                                     | \$0.00 0                                | 0 \$0.00<br>0 \$0.00                     | 0 \$0.00 0                                  | 0 \$0.00<br>0 \$0.00                 | 0 1                                      | \$630,000.00<br>\$360,000.00       | 1                                | 0        | \$0.00<br>\$0.00                 | 0                      | 0 \$0.00<br>0 \$0.00             |          | 0 0                            | \$0.00 0<br>\$0.00 0                      | 0 \$0.00                               | 0 0        | \$0.00                                   | 0 1 \$13,000.00 1<br>0 4 \$210,000.00 0              | \$0.00                           | 1              | 6<br>9                             | \$828,000.00<br>\$947,826.00         |
| March<br>April       | \$0.00 0 \$1,803,000.00 2<br>\$0.00 0 \$0.00 0                                                                                                                                                                                                                                                                                                                                                                                                                                                                                                                                                                                                                                                                                                                                                                                                                                                                                                                                                                                                                                                                                                                                                                                                                                                                                                                                                                                                                                                                                                                                                                                                                                                                                                                                                                                                                                                                                                                                                                                                                                                                                                                                                                                                                                                                                                                                                                                                                                                                                              | \$0.00 0<br>\$0.00 0                    | 0 \$200,000.00<br>0 \$0.00               | 0 \$0.00 0                                  | 0 \$0.00<br>0 \$0.00                 | 0 3                                      | \$1,155,000.00<br>\$3,085,000.00   | 3                                | 0        | \$0.00<br>\$0.00                 | 0                      | 0 \$0.00                         |          | 0 0                            | \$0.00 0<br>\$0.00 0                      | 0 \$0.00<br>0 \$0.00                   | 0 0        | \$0.00<br>\$0.00                         | 0 4 \$73,749.00 0<br>0 9 \$137,961.00 1              | \$0.00<br>\$40,000.00            | 3              | 10<br>16                           | \$3,231,749.00<br>\$3,262,961.00     |
| May<br>June          | \$773,850.00 2 \$0.00 0                                                                                                                                                                                                                                                                                                                                                                                                                                                                                                                                                                                                                                                                                                                                                                                                                                                                                                                                                                                                                                                                                                                                                                                                                                                                                                                                                                                                                                                                                                                                                                                                                                                                                                                                                                                                                                                                                                                                                                                                                                                                                                                                                                                                                                                                                                                                                                                                                                                                                                                     | \$0.00 0                                | 0 \$2,340,000.00<br>3 \$600,220.00       |                                             | 0 \$0.00<br>0 \$0.00                 | 0 4                                      | \$1,730,000.00<br>\$1.055.000.00   | 4                                | 0        | \$0.00<br>\$0.00                 | 0                      | 0 \$0.00                         |          | 0 0                            | \$0.00 0<br>\$15,000.00 1                 | 0 \$0.00                               | 0 0        |                                          | 0 13 \$142,015.00 0<br>0 5 \$118,200.00 1            |                                  | 4              | 21                                 | \$4,985,865.00<br>\$7,680,840.00     |
| July                 | \$0.00 0 \$15.000.00 2                                                                                                                                                                                                                                                                                                                                                                                                                                                                                                                                                                                                                                                                                                                                                                                                                                                                                                                                                                                                                                                                                                                                                                                                                                                                                                                                                                                                                                                                                                                                                                                                                                                                                                                                                                                                                                                                                                                                                                                                                                                                                                                                                                                                                                                                                                                                                                                                                                                                                                                      | \$0.00 0                                | 0 \$130,000.00                           | 1 \$0.00 0                                  | 0 \$886.031.00                       | 4 6                                      | \$2,455,000.00                     | 6                                | Ő        | \$0.00                           | 0                      | 0 \$0.00                         |          | 0 0                            | \$0.00 0                                  | 0 \$0.00                               | 0 0        | \$0.00                                   | 0 5 \$1,717,377.00 1                                 | \$45.000.00                      | 4<br>6         | 19                                 | \$5,248,408.00<br>\$4,238,049.00     |
| August<br>September  | \$150,000.00 1 \$300,000.00 1                                                                                                                                                                                                                                                                                                                                                                                                                                                                                                                                                                                                                                                                                                                                                                                                                                                                                                                                                                                                                                                                                                                                                                                                                                                                                                                                                                                                                                                                                                                                                                                                                                                                                                                                                                                                                                                                                                                                                                                                                                                                                                                                                                                                                                                                                                                                                                                                                                                                                                               | \$0.00 0                                | 0 \$64,650.00                            | 2 \$0.00 0                                  | 0 \$2,809,493.00<br>0 \$0.00         |                                          | \$4,056,000.00                     | 7                                | 0        | \$0.00                           | 0                      | 0 \$0.00                         | -        | 0 0                            | \$65,000.00 2                             | 0 \$0.00                               | 0 0        | \$0.00                                   | 0 5 \$103,556.00 0<br>0 9 \$150,890.00 0             | \$0.00                           | 2              | 22                                 | \$4,786,540.00                       |
| October              | \$0.00 0 \$424,100.00 5<br>\$1,000,000.00 1 \$0.00 0                                                                                                                                                                                                                                                                                                                                                                                                                                                                                                                                                                                                                                                                                                                                                                                                                                                                                                                                                                                                                                                                                                                                                                                                                                                                                                                                                                                                                                                                                                                                                                                                                                                                                                                                                                                                                                                                                                                                                                                                                                                                                                                                                                                                                                                                                                                                                                                                                                                                                        | \$0.00                                  | 0 \$0.00                                 | 0 \$0.00 0                                  | 0 \$85,000.00<br>0 \$0.00            | 1 3                                      | \$1,005,000.00                     | 3                                | 0        | \$0.00                           | 0                      | 0 \$0.00                         |          | 0 1                            | \$10,000.00 1<br>\$0.00 0                 |                                        | 0 0        | \$0.00                                   | 0 1 \$10,000.00 1<br>0 3 \$31,121.00 0               | \$0.00                           | 4              | 12                                 | \$1,534,100.00<br>\$3,281,121.00     |
| December             | \$1,235,000.00 2 \$1,625,000.00 4<br>\$3,158,850.00 6 \$5,115,926.00 24                                                                                                                                                                                                                                                                                                                                                                                                                                                                                                                                                                                                                                                                                                                                                                                                                                                                                                                                                                                                                                                                                                                                                                                                                                                                                                                                                                                                                                                                                                                                                                                                                                                                                                                                                                                                                                                                                                                                                                                                                                                                                                                                                                                                                                                                                                                                                                                                                                                                     | \$0.00 0                                | 0 \$0.00                                 | 0 \$0.00 0                                  |                                      | 0 2                                      | \$920,000.00                       | 2                                | ő        | \$0.00                           | Ő                      | 0 \$0.00                         |          | 0 0                            | \$0.00 0<br>\$90.000.00 4                 | 0 \$0.00                               | 0 0        | \$0.00                                   | 0 4 \$327,005.00 0<br>0 63 \$3,034,874.00 5          | \$0.00                           | 2              | 12                                 | \$4,107,005.00                       |
|                      |                                                                                                                                                                                                                                                                                                                                                                                                                                                                                                                                                                                                                                                                                                                                                                                                                                                                                                                                                                                                                                                                                                                                                                                                                                                                                                                                                                                                                                                                                                                                                                                                                                                                                                                                                                                                                                                                                                                                                                                                                                                                                                                                                                                                                                                                                                                                                                                                                                                                                                                                             | \$7,142,420.00 4                        | \$3,334,870.00                           | 8 \$0.00                                    | 3 \$3,780,524.00                     | 6 40                                     | \$18,321,000.00                    | 42                               | U        | \$0.00                           |                        | 0 \$0.00                         |          | 0 4                            | \$90,000.00 4                             | 0 \$0.00                               | 0101       | \$0.00                                   | 0 63 \$3,034,874.00 5                                | \$154,000.00                     | 40             | 100                                | \$44,132,464.00                      |
| Year To              | year Totals                                                                                                                                                                                                                                                                                                                                                                                                                                                                                                                                                                                                                                                                                                                                                                                                                                                                                                                                                                                                                                                                                                                                                                                                                                                                                                                                                                                                                                                                                                                                                                                                                                                                                                                                                                                                                                                                                                                                                                                                                                                                                                                                                                                                                                                                                                                                                                                                                                                                                                                                 |                                         |                                          |                                             |                                      |                                          |                                    |                                  |          |                                  |                        |                                  |          |                                |                                           |                                        |            |                                          |                                                      |                                  |                |                                    |                                      |
| Year                 | Commercial<br>New Prt. Improvement Prt.                                                                                                                                                                                                                                                                                                                                                                                                                                                                                                                                                                                                                                                                                                                                                                                                                                                                                                                                                                                                                                                                                                                                                                                                                                                                                                                                                                                                                                                                                                                                                                                                                                                                                                                                                                                                                                                                                                                                                                                                                                                                                                                                                                                                                                                                                                                                                                                                                                                                                                     | Industrial<br>New Pr                    | rt. Improvement P                        |                                             | rt. Improvement                      | Prt. Prt.                                | dential<br>New Single Det.         | 8                                | Prt.     | Semi-Detached                    | 2                      | Prt. Mobile Ho                   | me       | # Prt.                         |                                           | ht. New Rowhouse                       | # Prt.     |                                          | # Prt. Improvement Pr                                |                                  | # of Dwellings | Prts.                              | it Total<br>Value (\$)               |
|                      | \$3,158,850.00 6 \$5,115,926.00 24<br>\$21,214,162.00 5 \$10,429,328.00 35                                                                                                                                                                                                                                                                                                                                                                                                                                                                                                                                                                                                                                                                                                                                                                                                                                                                                                                                                                                                                                                                                                                                                                                                                                                                                                                                                                                                                                                                                                                                                                                                                                                                                                                                                                                                                                                                                                                                                                                                                                                                                                                                                                                                                                                                                                                                                                                                                                                                  | \$7,142,420.00 4                        | 4 \$3,334,870.00                         |                                             | 0 \$3,780,524.00<br>1 \$3,145,374.00 |                                          | \$18,321,000.00<br>\$9,137,590.00  | 42                               | 0        | \$0.00<br>\$350,000.00           | 0                      | 0 \$0.00                         |          | 0 4                            |                                           | 0 \$0.00<br>0 \$0.00                   | 0 0        |                                          | 0 63 \$3,034,874.00 5<br>0 42 \$1,176,793.00 1       |                                  | 46             | 160<br>123                         | \$44,132,464.00<br>\$120.000.004.00  |
| 2022                 | \$2,080,000.00 3 \$4,975,071.00 36                                                                                                                                                                                                                                                                                                                                                                                                                                                                                                                                                                                                                                                                                                                                                                                                                                                                                                                                                                                                                                                                                                                                                                                                                                                                                                                                                                                                                                                                                                                                                                                                                                                                                                                                                                                                                                                                                                                                                                                                                                                                                                                                                                                                                                                                                                                                                                                                                                                                                                          | \$1,881,000.00 2                        | 2 \$219,000.00                           | 2 \$0.00 0                                  | 0 \$26,180,000.00                    | 2 34                                     | \$14,240,346.00                    | 34                               | 2        | \$300,000.00                     | 4                      | 0 \$0.00                         |          | 0 0                            | \$0.00 0                                  | 18 \$11,960,000.00                     | 91 0       | \$0.00                                   | 0 58 \$3,554,265.00 1:                               | \$175,000.00                     | 129            | 170                                | \$65,564,682.00                      |
| 2020                 | \$12,905,000.00 3 \$12,883,594.00 73<br>\$3,585,000.00 4 \$4,577,330.00 20                                                                                                                                                                                                                                                                                                                                                                                                                                                                                                                                                                                                                                                                                                                                                                                                                                                                                                                                                                                                                                                                                                                                                                                                                                                                                                                                                                                                                                                                                                                                                                                                                                                                                                                                                                                                                                                                                                                                                                                                                                                                                                                                                                                                                                                                                                                                                                                                                                                                  | \$3,900,000,00 2                        | 2 \$0.00                                 | 0 \$0.00 0                                  | 0 \$835,140.00                       | 6 24                                     | \$11,234,000.00<br>\$7,363,383.00  | 30<br>24                         | 0        | \$430,000.00<br>\$0.00           | 2                      | 0 \$0.00                         |          | 0 0                            |                                           | 0 \$0.00<br>1 \$560,000.00             | U 0<br>4 0 |                                          | 0 52 \$1,873,622.00 21<br>0 83 \$1,113,024.00 9      |                                  | 32 28          | 189<br>149                         | \$71,633,690.00<br>\$22,079,877.00   |
| 2019                 | \$5,875,273.50 4 \$5,461,401.29 31<br>\$2,523,795.00 5 \$6,099,045.00 42                                                                                                                                                                                                                                                                                                                                                                                                                                                                                                                                                                                                                                                                                                                                                                                                                                                                                                                                                                                                                                                                                                                                                                                                                                                                                                                                                                                                                                                                                                                                                                                                                                                                                                                                                                                                                                                                                                                                                                                                                                                                                                                                                                                                                                                                                                                                                                                                                                                                    | \$1,900,000.00 2                        | 2 \$88,000.00                            | 3 \$0.00 0                                  | 0 \$1,992,500.00<br>\$1,825,866.00   | 6 18                                     | \$5,688,500.00                     | 18                               | 0        | \$0.00                           | 0                      | 0 \$0.00                         |          | 0 0                            | \$0.00 0                                  | 5 \$3,023,276.00                       | 16 0       | \$0.00                                   | 0 80 \$1,049,400.00 2                                | \$75,000.00                      | 40             | 143                                | \$25,153,350.79                      |
| 2018<br>2017         | \$2,523,795.00 5 \$6,099,045.00 42<br>\$10,848,000.00 5 \$6,812,680.00 46<br>\$4,858,293.00 7 \$5,687,433.00 35                                                                                                                                                                                                                                                                                                                                                                                                                                                                                                                                                                                                                                                                                                                                                                                                                                                                                                                                                                                                                                                                                                                                                                                                                                                                                                                                                                                                                                                                                                                                                                                                                                                                                                                                                                                                                                                                                                                                                                                                                                                                                                                                                                                                                                                                                                                                                                                                                             | \$0.00 0<br>\$1,650,000.00 2            | 2 \$476,098.15                           | 3 \$0.00 0<br>5 \$674,000.00                | 1 \$760,000.00                       | 8 38<br>2 51                             | \$12,041,000.00<br>\$16,321,900.00 | 38<br>51                         | 0        | \$0.00<br>\$0.00                 | 0                      | 0 \$0.00<br>0 \$0.00             |          | 0 0<br>0 0                     |                                           | 0 \$1,545,000.00                       | U 0<br>8 1 | \$465.000.00                             | 0 94 \$1,616,700.00 4<br>4 89 \$1,020,460.00 6       | \$121,500.00                     | 38<br>63       | 194<br>212                         | \$25,090,406.00<br>\$40,732,618.15   |
| 2015                 | \$36 380 121 00 27 \$12 764 942 00 50                                                                                                                                                                                                                                                                                                                                                                                                                                                                                                                                                                                                                                                                                                                                                                                                                                                                                                                                                                                                                                                                                                                                                                                                                                                                                                                                                                                                                                                                                                                                                                                                                                                                                                                                                                                                                                                                                                                                                                                                                                                                                                                                                                                                                                                                                                                                                                                                                                                                                                       | \$9 579 783 00 7                        | 7 \$450.030.00                           | 3 \$0.00 0                                  | \$14,492,183,00                      | 6 107                                    | \$16,125,057.00<br>\$36,733,668.00 | 51                               | 0        | \$0.00<br>\$0.00                 | 0                      | 1 \$85,000.<br>0 \$0.00          |          | 1 0<br>0 0                     |                                           | 1 \$850,000.00<br>1 \$1.000.000.00     | 6 0<br>9 2 | \$0.00<br>\$1.200.000.00                 | 0 141 \$1,629,521.00 8<br>8 172 \$6,414,697.61 12    | \$175,452.00<br>\$255.000.00     | 58<br>124      | 257                                | \$36,784,756.00<br>\$119.270.424.61  |
| 2014                 | \$36,105,414.00 17 \$8,760,278.00 37                                                                                                                                                                                                                                                                                                                                                                                                                                                                                                                                                                                                                                                                                                                                                                                                                                                                                                                                                                                                                                                                                                                                                                                                                                                                                                                                                                                                                                                                                                                                                                                                                                                                                                                                                                                                                                                                                                                                                                                                                                                                                                                                                                                                                                                                                                                                                                                                                                                                                                        | \$19,218,290.50 1                       | 1 \$1,217,000.00                         | 3 \$90,000.00                               | 1 \$3,294,000.00                     | 4 254                                    | \$58,331,474.00                    | 245                              | 0        | \$0.00                           | 0                      | 3 \$372,000                      | .00      | 3 6                            | \$25 358 000 00 300                       | 2 \$1,400,000.00<br>28 \$13,756,506.00 | 16 9       | \$4,137,218.00                           | 36 217 \$4,247,205.00 44<br>4 199 \$1,440.943.87 11  | \$204,000.00                     | 600            | 599                                | \$172,734,879.50                     |
| 2013 2012            | \$56,345,014.42 15 \$16,718,307.00 52<br>\$10,380,900.00 11 \$6,739,590.00 44                                                                                                                                                                                                                                                                                                                                                                                                                                                                                                                                                                                                                                                                                                                                                                                                                                                                                                                                                                                                                                                                                                                                                                                                                                                                                                                                                                                                                                                                                                                                                                                                                                                                                                                                                                                                                                                                                                                                                                                                                                                                                                                                                                                                                                                                                                                                                                                                                                                               | \$21,371,379.00 1<br>\$13,130,000.00 1  | 7 \$2,985,404.00 1<br>5 \$7,473,610.00 1 | 10 \$9,000,000.00 1<br>14 \$45,981,995.00 7 | 1 \$657,651.00<br>7 \$1,331,847.00   | 7 241<br>7 253                           | \$65,842,990.00                    | 245<br>253                       | 0        | \$0.00                           | 0                      | 8 \$800,000                      | .00      | 3 0<br>8 5                     | \$21,400,000.00 206                       | 24 \$13,504,107.00                     | 115 1      | \$524,077.00                             | 4 182 \$1,377,717.00 12                              | \$285,301.00                     | 384<br>586     | 583                                | \$188,772,134.00                     |
| 2011                 | 300,340,044,2<br>\$10,380,900,01<br>\$10,380,900,001<br>\$11,167,059,00<br>\$17,157,150,074,00<br>\$286,857,73,00<br>\$10,\$16,406,00<br>\$6,815,406,00<br>\$6,815,406,00<br>\$6,815,406,00<br>\$6,815,406,00<br>\$6,815,406,00<br>\$6,815,406,00<br>\$6,815,406,00<br>\$6,815,406,00<br>\$6,815,406,00<br>\$6,815,406,00<br>\$6,815,406,00<br>\$6,815,406,00<br>\$6,815,406,00<br>\$6,815,406,00<br>\$6,815,406,00<br>\$6,815,406,00<br>\$6,815,406,00<br>\$6,815,406,00<br>\$6,815,406,00<br>\$6,815,406,00<br>\$6,815,406,00<br>\$6,815,406,00<br>\$6,815,406,00<br>\$6,815,406,00<br>\$6,815,406,00<br>\$6,815,406,00<br>\$6,815,406,00<br>\$6,815,406,00<br>\$6,815,406,00<br>\$6,815,406,00<br>\$6,815,406,00<br>\$6,815,406,00<br>\$6,815,406,00<br>\$6,815,406,00<br>\$6,815,406,00<br>\$6,815,406,00<br>\$6,815,406,00<br>\$6,815,406,00<br>\$6,815,406,00<br>\$6,815,406,00<br>\$6,815,406,00<br>\$6,815,406,00<br>\$6,815,406,00<br>\$6,815,406,00<br>\$6,815,406,00<br>\$6,815,406,00<br>\$6,815,406,00<br>\$6,815,406,00<br>\$6,815,406,00<br>\$6,815,406,00<br>\$6,815,406,00<br>\$6,815,406,00<br>\$6,815,406,00<br>\$6,815,406,00<br>\$6,815,406,00<br>\$6,815,406,00<br>\$6,815,406,00<br>\$6,815,406,00<br>\$6,815,406,00<br>\$6,815,406,00<br>\$6,815,406,00<br>\$6,815,406,00<br>\$6,815,406,00<br>\$6,815,406,00<br>\$6,815,406,00<br>\$6,815,406,00<br>\$6,815,406,00<br>\$6,815,406,00<br>\$6,815,406,00<br>\$6,815,406,00<br>\$6,815,406,00<br>\$6,815,406,00<br>\$6,815,400,00<br>\$6,815,400,00<br>\$6,815,400,00<br>\$6,815,400,00<br>\$6,815,400,00<br>\$6,815,400,00<br>\$6,815,400,00<br>\$6,815,400,00<br>\$6,815,400,00<br>\$6,815,400,00<br>\$6,815,400,00<br>\$6,815,400,00<br>\$6,815,400,00<br>\$6,815,400,00<br>\$6,815,400,00<br>\$6,815,400,00<br>\$6,815,400,00<br>\$6,815,400,00<br>\$6,815,400,00<br>\$6,815,400,00<br>\$6,815,400,00<br>\$6,815,400,00<br>\$6,815,400,00<br>\$6,815,400,00<br>\$6,815,400,00<br>\$6,815,400,00<br>\$6,815,400,00<br>\$6,815,400,00<br>\$6,815,400,00<br>\$6,815,400,00<br>\$6,815,400,00<br>\$6,815,400,000<br>\$6,815,400,000<br>\$6,815,400,000<br>\$6,815,400,000<br>\$6,815,400,000<br>\$6,815,400,000<br>\$6,815,400,000<br>\$6,815,400,000<br>\$6,815,400,000<br>\$6,815,400,000<br>\$6,815,400,000<br>\$6,815,400,000<br>\$6,815,400,000<br>\$6,815,400,000<br>\$6,815,400,000<br>\$6,815,400,000<br>\$6,815,400,000<br>\$6,815,400,000<br>\$6,815,400,000<br>\$6,815,400,000<br>\$6,815,400,0000<br>\$6,815,4000,0000 \$6,815,4000,0000<br>\$6,815,400,0 | \$25,931,706.00 2<br>\$19,983,378,00 9  | 7 \$521,500.00<br>9 \$1.068.065.00       | 4 \$57,541,220.00 1<br>6 \$118,000.00       | 0 \$1,210,229.00<br>3 \$6,230,023.00 | 6 234<br>12 180                          | \$59,614,276.00<br>\$44,756,679.00 | 234                              | 0        | \$0.00<br>\$435.000.00           | 0                      | 8 \$1,004,15<br>5 \$541,630      |          | 8 1                            | \$4,095,000.00 63                         | 6 \$6,822,325.00                       | 50 3       | \$3,643,000.00                           | 18 198 \$1,314,344.00 22<br>27 238 \$2,016,103.00 22 | \$310,188.00                     | 373            | 578<br>546                         | \$180,325,572.00<br>\$112,464,215.00 |
| 2009                 | \$6,953,000.00 6 \$12,225,290.00 31                                                                                                                                                                                                                                                                                                                                                                                                                                                                                                                                                                                                                                                                                                                                                                                                                                                                                                                                                                                                                                                                                                                                                                                                                                                                                                                                                                                                                                                                                                                                                                                                                                                                                                                                                                                                                                                                                                                                                                                                                                                                                                                                                                                                                                                                                                                                                                                                                                                                                                         | \$975,000.00 1                          | 1 \$1,163,500.00                         | 6 \$1,363,000.00                            | 2 \$110,800.00                       | 4 81                                     | \$18,016,975.00                    | 81                               | 0        | \$0.00                           | 0                      | 6 \$660,000                      |          | 6 1                            | \$3,600,000.00 24                         | 0 \$0.00                               | 0 1        | \$471,590.00                             | 3 230 \$1,832,793.00 2                               | \$366,355.00                     | 114            | 393                                | \$47,738,303.00                      |
| 2008                 | \$8,229,810.00 15 \$8,097,150.00 45<br>\$21,023,000.00 13 \$13,405,450.00 45                                                                                                                                                                                                                                                                                                                                                                                                                                                                                                                                                                                                                                                                                                                                                                                                                                                                                                                                                                                                                                                                                                                                                                                                                                                                                                                                                                                                                                                                                                                                                                                                                                                                                                                                                                                                                                                                                                                                                                                                                                                                                                                                                                                                                                                                                                                                                                                                                                                                | \$5,188,909.00 6                        | 5 \$329,820.00<br>9 \$4,698,100.00 1     | 2 \$0.00 0<br>10 \$0.00 0                   | 0 \$3,857,184.00<br>0 \$2,840,421.00 | 9 142<br>7 254                           | \$33,657,028.73<br>\$53,675,345.27 | 142<br>254                       | 0        | \$0.00<br>496,440.00             | 0                      | 1 \$131,000<br>0 \$0.00          |          | 0 3                            | \$8,700,000.00 65                         | 3 \$5,787,318.27                       | 65 0       | \$0.00                                   | 42 267 \$2,408,840.00 5<br>0 283 \$2,202,077.86 4    | \$469,109.03                     | 380<br>386     | 502<br>669                         | \$96,055,552,73<br>\$118,627,261.43  |
| 2006                 | \$21,023,000.00 13 \$13,405,450.00 45<br>\$5,541,130.00 10 \$7,264,085.24 35<br>\$12,221,000.00 5 \$4,754,800.00 32                                                                                                                                                                                                                                                                                                                                                                                                                                                                                                                                                                                                                                                                                                                                                                                                                                                                                                                                                                                                                                                                                                                                                                                                                                                                                                                                                                                                                                                                                                                                                                                                                                                                                                                                                                                                                                                                                                                                                                                                                                                                                                                                                                                                                                                                                                                                                                                                                         | \$9,916,754.50 1-<br>\$15,569,701,00 1: | 4 \$739,000.00<br>9 \$2,110,245,00 1     | 6 \$6,591,758.60 3<br>12 \$26,847,000,00 3  | 3 \$8,900,517.00<br>2 \$1,485,500.00 | 5 260<br>4 262                           | \$51,505,457.27<br>\$40,347,884.00 | 260                              | 4        | 1,052,773.00 2,288,000.00        | 6<br>22                | 0 \$0.00                         |          | 0 8                            | \$10,642,100.00 139                       | 1 \$1,848,000.00<br>3 \$4,480,000.00   | 14 2       | \$7,537,500.00<br>\$0.00                 | 75 185 \$4,227,143.23 2<br>0 129 \$1,210,745.00 3    | \$407,850.00                     | 494<br>504     | 562<br>505                         | \$116,194,068.84<br>\$122,534,777.00 |
| 2004                 | \$10,203,005.00 19 \$3,015,208.05 43<br>\$7,177,500.00 10 \$6,229,928.00 38                                                                                                                                                                                                                                                                                                                                                                                                                                                                                                                                                                                                                                                                                                                                                                                                                                                                                                                                                                                                                                                                                                                                                                                                                                                                                                                                                                                                                                                                                                                                                                                                                                                                                                                                                                                                                                                                                                                                                                                                                                                                                                                                                                                                                                                                                                                                                                                                                                                                 | \$7,521,914.00 1                        | 7 \$756,775.00                           | 7 \$275,000.00                              | 1 \$676,100.00                       | 3 264                                    | \$35,503,300.00                    | 264                              | 0        | 0.00                             | 0                      | 0 \$0.00                         |          | 0 2                            | \$10,800,000.00 98                        | 0 \$0.00                               | 0 1        | \$1,800,000.00                           | 36 96 \$1,078,050.00 33                              | \$326,308.00                     | 398            | 486                                | \$71,955,660.05                      |
| 2003                 | \$7,177,500.00 10 \$6,229,528.00 38<br>\$3,976,045.00 8 \$2,479,850.00 51<br>\$4,156,000.00 9 \$1,155,220.00 23                                                                                                                                                                                                                                                                                                                                                                                                                                                                                                                                                                                                                                                                                                                                                                                                                                                                                                                                                                                                                                                                                                                                                                                                                                                                                                                                                                                                                                                                                                                                                                                                                                                                                                                                                                                                                                                                                                                                                                                                                                                                                                                                                                                                                                                                                                                                                                                                                             | \$2,165,950.00                          | 7 \$65,155.32<br>8 \$841,607.00 1        | 9 \$0.00 0                                  | 0 \$384,488.00                       | 3 286                                    | \$23,615,800.00<br>\$32,760,400.00 | 286                              | 0        | 0.00                             |                        | 14 \$770,000                     |          | 2 0<br>14 0                    | \$0.00 0                                  | 0 \$0.00<br>3 \$737,000.00             | 8 0        | \$0.00                                   | 0 78 \$1,036,150.00 2<br>0 101 \$843,523.77 1        | \$182,800.00                     | 308            | 503                                | \$45,085,863.77                      |
| 2001                 | \$4,156,000.00 9 \$1,155,220.00 23<br>\$2,819,200.00 9 \$6,198,902.00 28                                                                                                                                                                                                                                                                                                                                                                                                                                                                                                                                                                                                                                                                                                                                                                                                                                                                                                                                                                                                                                                                                                                                                                                                                                                                                                                                                                                                                                                                                                                                                                                                                                                                                                                                                                                                                                                                                                                                                                                                                                                                                                                                                                                                                                                                                                                                                                                                                                                                    | \$3,093,119.00 1<br>\$2,812,800.00 1    | 7 \$2,734,000.00 1<br>2 \$1,247,700.00 1 | 10 \$0.00 0                                 | 0 \$7,210,686.00<br>2 \$0.00         | 6 183<br>0 140                           | \$20,842,475.00<br>\$15,975,396.45 | 183                              | 0        | 0.00                             | 0                      | 2 \$110,000                      |          | 2 1                            | \$1,500,000.00 24                         | 3 \$890,000.00<br>1 \$234.000.00       | 12 0       |                                          | 0 97 \$931,896.46 21<br>0 65 \$1.123.725.00 25       |                                  | 221<br>145     | 379                                | \$42,822,997.46<br>\$46.591.473.45   |
| 1999                 | \$11,471,000.00 16 \$873,600.00 18<br>\$425,000.00 5 \$1,791,400.00 22                                                                                                                                                                                                                                                                                                                                                                                                                                                                                                                                                                                                                                                                                                                                                                                                                                                                                                                                                                                                                                                                                                                                                                                                                                                                                                                                                                                                                                                                                                                                                                                                                                                                                                                                                                                                                                                                                                                                                                                                                                                                                                                                                                                                                                                                                                                                                                                                                                                                      | \$3.615.474.00 8                        | B \$600.000.00                           | 4 \$10.240.159.00 9                         | 9 \$1.361.000.00                     | 4 99<br>3 125                            | \$11,624,500.00                    | 99<br>125                        | 0        | 0.00                             | 0                      | 5 \$250,000<br>0 \$0.00          |          | 5 0                            | \$0.00 0                                  | 3 \$1.148.000.00                       | 16 0       | \$0.00                                   | 0 36 \$1,283,600.00 22<br>0 33 \$1,330,300.00 3      | \$262,800.00                     | 120            | 231                                | \$42,730,133.00<br>\$26,760,450.00   |
|                      | Totals By Month                                                                                                                                                                                                                                                                                                                                                                                                                                                                                                                                                                                                                                                                                                                                                                                                                                                                                                                                                                                                                                                                                                                                                                                                                                                                                                                                                                                                                                                                                                                                                                                                                                                                                                                                                                                                                                                                                                                                                                                                                                                                                                                                                                                                                                                                                                                                                                                                                                                                                                                             | 32,520,000.00                           | 0 31,435,000.00                          | 30.00                                       | 32,848,000.00                        | 3 120                                    | 314,110,100.00                     | 120                              | 0        | 0.00                             | 0                      | 30.00                            |          | 0 1                            | \$100,000.00                              | 3 \$1,033,700.00                       | 24 0       | 30.00                                    | 0 33 91,330,300,00 3                                 | \$222,900.00                     | 107            | 240                                | 320,700,400.00                       |
| i cinit              | rotals by month                                                                                                                                                                                                                                                                                                                                                                                                                                                                                                                                                                                                                                                                                                                                                                                                                                                                                                                                                                                                                                                                                                                                                                                                                                                                                                                                                                                                                                                                                                                                                                                                                                                                                                                                                                                                                                                                                                                                                                                                                                                                                                                                                                                                                                                                                                                                                                                                                                                                                                                             |                                         |                                          |                                             |                                      |                                          |                                    |                                  |          |                                  |                        |                                  |          |                                |                                           |                                        |            |                                          |                                                      |                                  |                |                                    |                                      |
| Month                | 2024 Prts 2023 Prts                                                                                                                                                                                                                                                                                                                                                                                                                                                                                                                                                                                                                                                                                                                                                                                                                                                                                                                                                                                                                                                                                                                                                                                                                                                                                                                                                                                                                                                                                                                                                                                                                                                                                                                                                                                                                                                                                                                                                                                                                                                                                                                                                                                                                                                                                                                                                                                                                                                                                                                         | 2022 Pr                                 | rts 2021 P                               | rts 2020 Pr                                 | rts 2019                             | Prts 2018                                | Prts                               | 2017                             | Prts     | 2016                             | Prts.                  | 2015 Prts.                       |          | 2014 Prts.                     | 2013 Prts.                                | 2012                                   | Prts.      | 2011                                     | Prts. 2010 Prt                                       | s. 2009                          | Prts.          | 2008                               | Prts.                                |
| January<br>February  | \$828,000.00 6 \$6,960,150.00 11<br>\$947,826.00 9 \$2,358,429.00 4                                                                                                                                                                                                                                                                                                                                                                                                                                                                                                                                                                                                                                                                                                                                                                                                                                                                                                                                                                                                                                                                                                                                                                                                                                                                                                                                                                                                                                                                                                                                                                                                                                                                                                                                                                                                                                                                                                                                                                                                                                                                                                                                                                                                                                                                                                                                                                                                                                                                         | \$1,167,600.00 5                        | 9 \$ 1,356,000.00<br>7 \$ 2.016,500.00   | 4 \$171,661.00 5<br>5 \$1.536.500.00 7      | 9 \$1,294,000.00<br>7 \$1,705.000.00 | 13 \$605,000.00<br>7 \$1,572,500.00      | 13<br>12                           | \$1,321,500.00<br>\$2,296.675.00 | 13<br>13 | \$7,054,802.00<br>\$2,728.153.00 | 47 \$15,7<br>15 \$16.1 | 727,107.00 45<br>134.693.00 34   |          | 41,967.00 34<br>06.405.00 22   | \$16,571,322.00 34<br>\$20,277,942.00 35  | \$9,843,782.00<br>\$5,921,349.00       | 41 39      | 2011<br>\$4,007,442.00<br>\$5,177,519.00 | 17 \$2,921,689.00 2<br>42 \$4,503,110.00 3           | \$509,660.00<br>\$1,450.620 nn   | 16<br>11       | \$1,162,790.00<br>\$3,211.995.00   | 21 28                                |
| March                | \$3,231,749.00 10 \$3,530,200.00 3<br>\$3,262,961.00 16 \$1,672,600.00 9                                                                                                                                                                                                                                                                                                                                                                                                                                                                                                                                                                                                                                                                                                                                                                                                                                                                                                                                                                                                                                                                                                                                                                                                                                                                                                                                                                                                                                                                                                                                                                                                                                                                                                                                                                                                                                                                                                                                                                                                                                                                                                                                                                                                                                                                                                                                                                                                                                                                    | \$2,238,999.00 8                        | 8 \$ 3,936,002.00 1                      | 19 \$47,600.00 3<br>26 \$576.000.00 6       | 3 \$3,541,000.00                     | 11 \$1,631,900.00                        | 12                                 | \$1,689,285.00<br>\$4,521,500.00 | 19       | \$3,046,202.00                   | 8 \$12,3<br>18 \$5.46  | 368,760.00 37                    | \$17,8   | 196,506.00 46<br>769.358.00 53 | \$15,129,704.00 40<br>\$15,550,111.00 60  | \$11,019,339.00<br>\$16,831,382.00     | 34         | \$11,659,028.00<br>\$6.640.399.00        | 49 \$8,633,282.00 33                                 | \$2,639,636.00                   | 19             | \$6,410,843.00<br>\$8,647,580.00   | 35                                   |
| May                  | \$4,985,865.00 21 \$15,166,471.00 14                                                                                                                                                                                                                                                                                                                                                                                                                                                                                                                                                                                                                                                                                                                                                                                                                                                                                                                                                                                                                                                                                                                                                                                                                                                                                                                                                                                                                                                                                                                                                                                                                                                                                                                                                                                                                                                                                                                                                                                                                                                                                                                                                                                                                                                                                                                                                                                                                                                                                                        | \$3,887,505.00 1                        | 9 \$ 2,623,000.00                        | 7 \$760,250.00 1                            | 2 \$1,375,247.29                     | 18 \$2,026,966.00                        | 11 17                              | \$3,305,210.00                   | 22 26    | \$4,711,860.00                   | 31 \$12,1              | 184,500.00 31                    | \$11,4   | 79,051.00 41                   | \$14,441,694.00 68                        | \$12,923,566.00                        | 65         | \$13,135,221.00                          | 66 \$8,517,814.00 6                                  | \$4,793,090.00                   |                | \$14,069,415.00                    | 63                                   |
| June<br>July         | \$7,680,840.00 15 \$3,015,377.00 12<br>\$5,248,408.00 19 \$311,781.00 8                                                                                                                                                                                                                                                                                                                                                                                                                                                                                                                                                                                                                                                                                                                                                                                                                                                                                                                                                                                                                                                                                                                                                                                                                                                                                                                                                                                                                                                                                                                                                                                                                                                                                                                                                                                                                                                                                                                                                                                                                                                                                                                                                                                                                                                                                                                                                                                                                                                                     | \$5,822,003.00 2<br>\$2,640,935.00 1    | 3 \$ 8,368,000.00 1<br>5 \$ 3,431,280.00 | 17 \$121,500.00 1<br>8 \$2,779,313.00 2     | 5 \$2,949,773.50<br>9 \$969.100.00   | 16 \$2,932,000.00<br>13 \$3,133,560.00   | 31<br>25                           | \$2,170,550.00<br>\$4,419,898,15 | 24       | \$4,775,267.00<br>\$2,990,988.00 | 31 \$9,50<br>35 \$6.11 |                                  |          | 98,817.50 72<br>113,180,00 100 | \$15,262,102.00 42<br>\$10,046,012.00 68  | \$25,485,962.00<br>\$17.070.081.00     | 47         | \$62,468,338.00<br>\$5,852,708.00        | 76 \$9,298,207.00 71<br>55 \$6,836,736.00 55         | \$4,250,770.00                   | 67<br>35       | \$13,385,210.00<br>\$11,746,544,00 | 59                                   |
| August               | \$4,238,049.00 11 \$4,918,500.00 14<br>\$4,786,540.00 22 \$1,989,280.00 18                                                                                                                                                                                                                                                                                                                                                                                                                                                                                                                                                                                                                                                                                                                                                                                                                                                                                                                                                                                                                                                                                                                                                                                                                                                                                                                                                                                                                                                                                                                                                                                                                                                                                                                                                                                                                                                                                                                                                                                                                                                                                                                                                                                                                                                                                                                                                                                                                                                                  | \$10.279.900.00 2                       | 5 \$ 15.528.822.00                       | 21 \$8.269.920.00 1                         | 9 \$1,709.000.00                     | 16 \$2.627.995.00                        | 22                                 | \$5,408,500.00                   | 30       | \$1,951,484.00                   | 14 \$4,38              | 83,270.61 20                     |          | 86,649.00 58                   | \$37,981,877.00 53<br>\$13,713,157.00 50  | \$10,762,224.00                        | 64         | \$35,815,628.00<br>\$10,097,418.00       | 58 \$5,220,969.00 68                                 | \$7,162,783.00                   |                | \$3,266,984.73                     | 44                                   |
| October              | \$1 534 100 00 12 \$2 484 750 00 11                                                                                                                                                                                                                                                                                                                                                                                                                                                                                                                                                                                                                                                                                                                                                                                                                                                                                                                                                                                                                                                                                                                                                                                                                                                                                                                                                                                                                                                                                                                                                                                                                                                                                                                                                                                                                                                                                                                                                                                                                                                                                                                                                                                                                                                                                                                                                                                                                                                                                                         | \$4 496 000 00 1                        | 8 \$ 6217 126 00 2                       | 36 \$538 100 00 2                           | 8 \$3,374,500,00                     | 8 \$2,459,700,00                         | 14                                 | \$1.659.000.00                   | 13       | \$3.587.500.00                   | 22 \$10.1              | 116.071.00 27                    | \$20.1   | 14.972.00 62                   | \$7,560,858,87 56                         | \$25.547.142.00                        | 41         | \$10,614,332,00                          | 45 \$26,536,985,00 4                                 | \$10.417.382.00                  | 46             | \$5.031,700.00                     | 34                                   |
| November<br>December | \$3,281,121.00 7 \$76,142,014.00 9<br>\$4,107,005.00 12 \$1,450,452.00 10                                                                                                                                                                                                                                                                                                                                                                                                                                                                                                                                                                                                                                                                                                                                                                                                                                                                                                                                                                                                                                                                                                                                                                                                                                                                                                                                                                                                                                                                                                                                                                                                                                                                                                                                                                                                                                                                                                                                                                                                                                                                                                                                                                                                                                                                                                                                                                                                                                                                   | \$1,127,342.00 4<br>\$2,153.500.00 5    | 4 \$ 14,244,300.00 2<br>9 \$ 42,500.00   | 21 \$917,300.00 1<br>4 \$4,068,983.00 1     | 4 \$1,261,776.00<br>3 \$3,743.000.00 | 6 \$3,537,500.00<br>0 \$1,400.500.00     | 12<br>10                           | \$1,584,500.00                   | 9        | \$659,900.00<br>\$594,400.00     | 11 \$15,8<br>9 \$1,85  | 394,530.00 20<br>52.553.00 16    | \$12,6   | 44,458.00 33<br>70.500.00 24   | \$14,159,143.00 43<br>\$7,715,239.42 36   | \$35,860,820.00<br>\$5,550,784.00      | 46         | \$9,364,805.00<br>\$5,492,734.00         | 34 \$6,424,851.00 44<br>29 \$2,903,377.00 1          | \$3,316,327.00<br>\$2,042,123.00 | 26<br>16       | \$5,391,130.00<br>\$18,535.391.00  | 39<br>20                             |
| Totals               |                                                                                                                                                                                                                                                                                                                                                                                                                                                                                                                                                                                                                                                                                                                                                                                                                                                                                                                                                                                                                                                                                                                                                                                                                                                                                                                                                                                                                                                                                                                                                                                                                                                                                                                                                                                                                                                                                                                                                                                                                                                                                                                                                                                                                                                                                                                                                                                                                                                                                                                                             |                                         | 70 \$ 71,633,690.00 1                    |                                             | 49 \$25,153,350.79                   |                                          | 194                                | \$ 40,732,618.15                 | 212      | \$36,784,756.00                  |                        |                                  | \$172,3  | 734,879.50 599                 | \$188,409,162.29 585                      | \$188,772,134.00                       |            | \$180,325,572.00                         | 578 \$112,466,771.00 54                              |                                  | 391            | \$96,058,062.73                    | 502                                  |
|                      |                                                                                                                                                                                                                                                                                                                                                                                                                                                                                                                                                                                                                                                                                                                                                                                                                                                                                                                                                                                                                                                                                                                                                                                                                                                                                                                                                                                                                                                                                                                                                                                                                                                                                                                                                                                                                                                                                                                                                                                                                                                                                                                                                                                                                                                                                                                                                                                                                                                                                                                                             |                                         | ТТ                                       | тт                                          |                                      | -                                        | Г                                  |                                  | 1        | T                                | ТТ                     |                                  | <b>—</b> |                                |                                           |                                        | TT         |                                          | r i i r                                              | 1                                | 1 1            |                                    |                                      |
| Month                | 1998 Prts. 1999 Prts.                                                                                                                                                                                                                                                                                                                                                                                                                                                                                                                                                                                                                                                                                                                                                                                                                                                                                                                                                                                                                                                                                                                                                                                                                                                                                                                                                                                                                                                                                                                                                                                                                                                                                                                                                                                                                                                                                                                                                                                                                                                                                                                                                                                                                                                                                                                                                                                                                                                                                                                       | 2000 Prt                                | ts. 2001 Pr                              | rts. 2002 Pr                                | ts. 2003                             | Prts. 2004                               | Prts.                              | 2005                             | Prts.    | 2006                             | Prts.                  | 2007 Prts.                       |          | •                              |                                           |                                        |            |                                          |                                                      |                                  |                |                                    |                                      |
| January              | \$1,911,500.00 16 \$1,584,000.00 12                                                                                                                                                                                                                                                                                                                                                                                                                                                                                                                                                                                                                                                                                                                                                                                                                                                                                                                                                                                                                                                                                                                                                                                                                                                                                                                                                                                                                                                                                                                                                                                                                                                                                                                                                                                                                                                                                                                                                                                                                                                                                                                                                                                                                                                                                                                                                                                                                                                                                                         | \$1,686,183.00 1                        | 4 \$1,768,500.00 1                       | 19 \$3,080,500.00 4                         | 0 \$1,401,500.00                     | 16 \$1,408,300.00                        | 13                                 | \$22,711,300.00                  | 25       | \$3,302,200.00                   | 32 \$8,45              | 55,848.36 41                     |          |                                |                                           |                                        |            |                                          |                                                      |                                  |                |                                    |                                      |
| February             | \$2,391,050.00 22 \$1,504,000.00 13                                                                                                                                                                                                                                                                                                                                                                                                                                                                                                                                                                                                                                                                                                                                                                                                                                                                                                                                                                                                                                                                                                                                                                                                                                                                                                                                                                                                                                                                                                                                                                                                                                                                                                                                                                                                                                                                                                                                                                                                                                                                                                                                                                                                                                                                                                                                                                                                                                                                                                         | \$770,000.00 1                          | 1 \$4,469,852.00 1                       | 18 \$3,136,650.00 3                         | 3 \$893,947.00                       | 11 \$1,564,908.00                        | 19                                 | \$18,045.00                      | 27       | \$8,850,180.00                   | 30 \$6,70              | 05,420.00 38                     |          |                                |                                           |                                        |            |                                          |                                                      |                                  |                |                                    |                                      |
| March                | \$1,058,500.00 16 \$1,259,800.00 14                                                                                                                                                                                                                                                                                                                                                                                                                                                                                                                                                                                                                                                                                                                                                                                                                                                                                                                                                                                                                                                                                                                                                                                                                                                                                                                                                                                                                                                                                                                                                                                                                                                                                                                                                                                                                                                                                                                                                                                                                                                                                                                                                                                                                                                                                                                                                                                                                                                                                                         | \$2,099,000.00 2                        | \$2,366,000.00                           | 21 \$2,553,700.00 3                         | \$5,252,000.00                       | 22 \$3,112,700.00                        | 34                                 | \$2,323,500.00                   | 43       | \$3,950,100.00                   |                        | 20,486.00 55                     |          |                                |                                           |                                        |            |                                          |                                                      |                                  |                |                                    |                                      |
| April                | \$1,815,000.00 22 \$5,002,600.00 17                                                                                                                                                                                                                                                                                                                                                                                                                                                                                                                                                                                                                                                                                                                                                                                                                                                                                                                                                                                                                                                                                                                                                                                                                                                                                                                                                                                                                                                                                                                                                                                                                                                                                                                                                                                                                                                                                                                                                                                                                                                                                                                                                                                                                                                                                                                                                                                                                                                                                                         | \$3,472,800.00 3                        | 0 \$3,593,204.46 3                       | 32 \$5,208,986.00 4                         | 5 \$2,968,651.32                     | 31 \$5,338,004.00                        | 55                                 | \$5,512,500.00                   | 56       | \$10,079,956.23                  |                        | 356,149.00 83                    |          |                                |                                           |                                        |            |                                          |                                                      |                                  |                |                                    |                                      |
| May                  | \$2,017,200.00 27 \$6,237,800.00 24                                                                                                                                                                                                                                                                                                                                                                                                                                                                                                                                                                                                                                                                                                                                                                                                                                                                                                                                                                                                                                                                                                                                                                                                                                                                                                                                                                                                                                                                                                                                                                                                                                                                                                                                                                                                                                                                                                                                                                                                                                                                                                                                                                                                                                                                                                                                                                                                                                                                                                         | \$10,000,100.00                         | 7 \$8,421,045.00                         | 77 \$4,052,540.00 5                         | 6 \$2,081,840.00                     | 35 \$6,258,458.00                        | 57                                 | \$1,958,820.00                   | 48       | \$7,296,800.00                   |                        | 68,142.27 84                     |          |                                |                                           |                                        |            |                                          |                                                      |                                  |                |                                    |                                      |
| June                 | \$3,637,000.00 28 \$7,620,759.00 24                                                                                                                                                                                                                                                                                                                                                                                                                                                                                                                                                                                                                                                                                                                                                                                                                                                                                                                                                                                                                                                                                                                                                                                                                                                                                                                                                                                                                                                                                                                                                                                                                                                                                                                                                                                                                                                                                                                                                                                                                                                                                                                                                                                                                                                                                                                                                                                                                                                                                                         | \$2,454,275.00 2                        | \$3,449,629.00                           | 33 \$4,276,154.77 5                         | 3 \$5,346,800.00                     | 43 \$5,040,200.00                        | 43                                 | \$14,557,122.00                  | 41       | \$10,943,428.50                  |                        | 81,325.90 73                     | _        |                                |                                           |                                        |            |                                          |                                                      |                                  |                |                                    |                                      |
| July                 | \$2,729,900.00 27 \$1,174,000.00 15                                                                                                                                                                                                                                                                                                                                                                                                                                                                                                                                                                                                                                                                                                                                                                                                                                                                                                                                                                                                                                                                                                                                                                                                                                                                                                                                                                                                                                                                                                                                                                                                                                                                                                                                                                                                                                                                                                                                                                                                                                                                                                                                                                                                                                                                                                                                                                                                                                                                                                         | \$6,082,294.00 3                        | 8 \$3,980,900.00 4                       | 40 \$6,042,896.00 6                         | 2 \$4,030,500.00                     | 42 \$8,690,150.00                        | 74                                 | \$12,652,400.00                  | 50       | \$6,858,905.45                   | 40 012,0               |                                  |          |                                |                                           |                                        |            |                                          |                                                      |                                  |                |                                    |                                      |
| August               | \$3,195,200.00 25 \$1,365,300.00 19<br>\$1,189,800.00 17 \$4,910,274.00 30                                                                                                                                                                                                                                                                                                                                                                                                                                                                                                                                                                                                                                                                                                                                                                                                                                                                                                                                                                                                                                                                                                                                                                                                                                                                                                                                                                                                                                                                                                                                                                                                                                                                                                                                                                                                                                                                                                                                                                                                                                                                                                                                                                                                                                                                                                                                                                                                                                                                  | \$2,732,287.00 3<br>\$3,275,400.00 2    | 4 \$3,616,300.00 4                       | 42 \$5,817,987.00 5                         | 4 \$2,401,003.00                     | 32 \$8,513,795.00<br>38 \$6.093.055.00   | 51                                 | \$1,226,200.00                   | 62       | \$13,017,222.00                  |                        | 62,423.13 69<br>88,940.00 46     | _        |                                |                                           |                                        |            |                                          |                                                      |                                  |                |                                    |                                      |
| September            |                                                                                                                                                                                                                                                                                                                                                                                                                                                                                                                                                                                                                                                                                                                                                                                                                                                                                                                                                                                                                                                                                                                                                                                                                                                                                                                                                                                                                                                                                                                                                                                                                                                                                                                                                                                                                                                                                                                                                                                                                                                                                                                                                                                                                                                                                                                                                                                                                                                                                                                                             |                                         | 95,702,054.00                            | 4411841188188                               | \$4,201,125.00                       | *******                                  | 36                                 |                                  |          | + .10001020110                   |                        |                                  |          |                                |                                           |                                        |            |                                          |                                                      |                                  |                |                                    |                                      |
| October              | \$3,310,100.00 19 \$2,706,500.00 15<br>\$1,613,200.00 13 \$7,610,600.00 30                                                                                                                                                                                                                                                                                                                                                                                                                                                                                                                                                                                                                                                                                                                                                                                                                                                                                                                                                                                                                                                                                                                                                                                                                                                                                                                                                                                                                                                                                                                                                                                                                                                                                                                                                                                                                                                                                                                                                                                                                                                                                                                                                                                                                                                                                                                                                                                                                                                                  | \$7,946,976.00 2<br>\$1,234,000.00 1    | 6 \$2,338,856.00 3<br>5 \$1,629,986.00 1 | 30 \$3,746,800.00 4<br>18 \$920.500.00 1    | 1 \$4,078,700.00<br>3 \$5,165,861.00 | 44 \$5,111,300.00<br>28 \$13,504,140.00  | 32                                 | \$1,602,959.00<br>\$9,295,245.00 | 38       | \$10,550,303.00                  |                        | 00,617.86 54 54 54 364,620.00 35 |          |                                |                                           |                                        |            |                                          |                                                      |                                  |                |                                    |                                      |
| December             | \$1,613,200.00 13 \$7,610,600.00 30<br>\$1.372,000.00 13 \$2,125,500.00 20                                                                                                                                                                                                                                                                                                                                                                                                                                                                                                                                                                                                                                                                                                                                                                                                                                                                                                                                                                                                                                                                                                                                                                                                                                                                                                                                                                                                                                                                                                                                                                                                                                                                                                                                                                                                                                                                                                                                                                                                                                                                                                                                                                                                                                                                                                                                                                                                                                                                  | \$1,234,000.00 1                        | 5 \$1,629,986.00 1<br>5 \$1.658.380.00 2 | 18 \$920,500.00 1<br>20 \$2,757,500.00 2    | 3 \$5,165,861.00<br>8 \$2,269,564.00 | 28 \$13,504,140.00<br>25 \$6.866.900.00  | 32                                 | \$9,295,245.00<br>\$2,130,590.00 | 27       | \$19,402,838.86                  |                        | 964,620.00 35<br>52,720.00 17    | _        |                                |                                           |                                        |            |                                          |                                                      |                                  |                |                                    |                                      |
| Totals               | \$1,372,000.00 13 \$2,125,500.00 20<br>\$26,240,450.00 245 \$43,101,133,00 233                                                                                                                                                                                                                                                                                                                                                                                                                                                                                                                                                                                                                                                                                                                                                                                                                                                                                                                                                                                                                                                                                                                                                                                                                                                                                                                                                                                                                                                                                                                                                                                                                                                                                                                                                                                                                                                                                                                                                                                                                                                                                                                                                                                                                                                                                                                                                                                                                                                              |                                         |                                          | 79 \$44.752.313.77 50                       |                                      | 25 \$6,866,900.00<br>367 \$71.501.910.00 | 473                                | \$2,130,590.00                   | 500      |                                  | 30 \$2,75              |                                  |          |                                |                                           |                                        |            |                                          |                                                      |                                  |                |                                    |                                      |
|                      |                                                                                                                                                                                                                                                                                                                                                                                                                                                                                                                                                                                                                                                                                                                                                                                                                                                                                                                                                                                                                                                                                                                                                                                                                                                                                                                                                                                                                                                                                                                                                                                                                                                                                                                                                                                                                                                                                                                                                                                                                                                                                                                                                                                                                                                                                                                                                                                                                                                                                                                                             | Quick Referen                           |                                          |                                             |                                      |                                          |                                    |                                  |          |                                  |                        |                                  |          |                                |                                           |                                        |            |                                          |                                                      |                                  |                |                                    |                                      |
|                      |                                                                                                                                                                                                                                                                                                                                                                                                                                                                                                                                                                                                                                                                                                                                                                                                                                                                                                                                                                                                                                                                                                                                                                                                                                                                                                                                                                                                                                                                                                                                                                                                                                                                                                                                                                                                                                                                                                                                                                                                                                                                                                                                                                                                                                                                                                                                                                                                                                                                                                                                             | water netelell                          |                                          |                                             |                                      |                                          |                                    |                                  |          |                                  |                        |                                  |          |                                |                                           |                                        |            |                                          |                                                      |                                  |                |                                    |                                      |