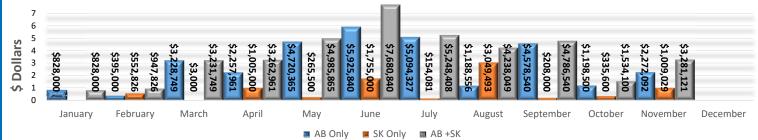

# City of Lloydminster 2024 Building Statistics

| Year To              | Date                                                                                                                                                                                                                                                                                                                                                                                                                                                                                                                                                                                                                                                                                                                                                                                                                                                                                                                                                                                                                                                                                                                                                                                                                                                                                                                                                                                                                                                                                                                                                                                                                                                                                                                                                                                                                                                                                                                                                                                                                                                                                                                                                                                                                                                                                                                                                                                                                                                                                                                                        |                                         |                                          |                                             |                                      |                                          |                                    |                                  |          |                                  |                        |                                  |          |                                |                                           |                                        |            |                                          |                                                      |                                  |                |                                    |                                      |
|----------------------|---------------------------------------------------------------------------------------------------------------------------------------------------------------------------------------------------------------------------------------------------------------------------------------------------------------------------------------------------------------------------------------------------------------------------------------------------------------------------------------------------------------------------------------------------------------------------------------------------------------------------------------------------------------------------------------------------------------------------------------------------------------------------------------------------------------------------------------------------------------------------------------------------------------------------------------------------------------------------------------------------------------------------------------------------------------------------------------------------------------------------------------------------------------------------------------------------------------------------------------------------------------------------------------------------------------------------------------------------------------------------------------------------------------------------------------------------------------------------------------------------------------------------------------------------------------------------------------------------------------------------------------------------------------------------------------------------------------------------------------------------------------------------------------------------------------------------------------------------------------------------------------------------------------------------------------------------------------------------------------------------------------------------------------------------------------------------------------------------------------------------------------------------------------------------------------------------------------------------------------------------------------------------------------------------------------------------------------------------------------------------------------------------------------------------------------------------------------------------------------------------------------------------------------------|-----------------------------------------|------------------------------------------|---------------------------------------------|--------------------------------------|------------------------------------------|------------------------------------|----------------------------------|----------|----------------------------------|------------------------|----------------------------------|----------|--------------------------------|-------------------------------------------|----------------------------------------|------------|------------------------------------------|------------------------------------------------------|----------------------------------|----------------|------------------------------------|--------------------------------------|
|                      | 1                                                                                                                                                                                                                                                                                                                                                                                                                                                                                                                                                                                                                                                                                                                                                                                                                                                                                                                                                                                                                                                                                                                                                                                                                                                                                                                                                                                                                                                                                                                                                                                                                                                                                                                                                                                                                                                                                                                                                                                                                                                                                                                                                                                                                                                                                                                                                                                                                                                                                                                                           | Industrial                              |                                          | Institutional                               |                                      |                                          |                                    |                                  |          |                                  |                        |                                  |          |                                |                                           |                                        |            |                                          |                                                      |                                  |                |                                    | it Total                             |
| Month                | Commercial                                                                                                                                                                                                                                                                                                                                                                                                                                                                                                                                                                                                                                                                                                                                                                                                                                                                                                                                                                                                                                                                                                                                                                                                                                                                                                                                                                                                                                                                                                                                                                                                                                                                                                                                                                                                                                                                                                                                                                                                                                                                                                                                                                                                                                                                                                                                                                                                                                                                                                                                  | Industrial                              | 1 1                                      | Institutional                               | 1 :                                  | Res                                      | dential                            |                                  |          | 1                                | 1                      | 1                                |          |                                | New Apartment/                            | 1 1                                    |            |                                          |                                                      | 1                                | 1              |                                    | Total                                |
|                      | New Prt. Improvement Prt.                                                                                                                                                                                                                                                                                                                                                                                                                                                                                                                                                                                                                                                                                                                                                                                                                                                                                                                                                                                                                                                                                                                                                                                                                                                                                                                                                                                                                                                                                                                                                                                                                                                                                                                                                                                                                                                                                                                                                                                                                                                                                                                                                                                                                                                                                                                                                                                                                                                                                                                   | New Pr                                  |                                          | ht. New P                                   | rt. Improvement                      | Prt. Prt.                                | New Single Det.                    | *                                | Prt.     | Semi-Detached/<br>Duplex         |                        | Prt. Mobile Ho                   |          | # Prt.                         | Garden # F<br>Suite/Basement # F<br>Suite | ht. New Rowhouse                       | # Prt.     | New Townhouse                            | # Prt. Improvement Pr                                | Garage                           | # of Dwellings | Prts.                              | Value (\$)                           |
| January<br>February  | \$0.00 0 \$377,826.00 4                                                                                                                                                                                                                                                                                                                                                                                                                                                                                                                                                                                                                                                                                                                                                                                                                                                                                                                                                                                                                                                                                                                                                                                                                                                                                                                                                                                                                                                                                                                                                                                                                                                                                                                                                                                                                                                                                                                                                                                                                                                                                                                                                                                                                                                                                                                                                                                                                                                                                                                     | \$0.00 0                                | 0 \$0.00<br>0 \$0.00                     | 0 \$0.00 0                                  | 0 \$0.00<br>0 \$0.00                 | 0 1                                      | \$630,000.00<br>\$360,000.00       | 1                                | 0        | \$0.00<br>\$0.00                 | 0                      | 0 \$0.00<br>0 \$0.00             |          | 0 0                            | \$0.00 0<br>\$0.00 0                      | 0 \$0.00                               | 0 0        | \$0.00                                   | 0 1 \$13,000.00 1<br>0 4 \$210,000.00 0              | \$0.00                           | 1              | 6<br>9                             | \$828,000.00<br>\$947,826.00         |
| March<br>April       | \$0.00 0 \$1,803,000.00 2<br>\$0.00 0 \$0.00 0                                                                                                                                                                                                                                                                                                                                                                                                                                                                                                                                                                                                                                                                                                                                                                                                                                                                                                                                                                                                                                                                                                                                                                                                                                                                                                                                                                                                                                                                                                                                                                                                                                                                                                                                                                                                                                                                                                                                                                                                                                                                                                                                                                                                                                                                                                                                                                                                                                                                                              | \$0.00 0<br>\$0.00 0                    | 0 \$200,000.00<br>0 \$0.00               | 0 \$0.00 0                                  | 0 \$0.00<br>0 \$0.00                 | 0 3                                      | \$1,155,000.00<br>\$3,085,000.00   | 3                                | 0        | \$0.00<br>\$0.00                 | 0                      | 0 \$0.00                         |          | 0 0                            | \$0.00 0<br>\$0.00 0                      | 0 \$0.00<br>0 \$0.00                   | 0 0        | \$0.00<br>\$0.00                         | 0 4 \$73,749.00 0<br>0 9 \$137,961.00 1              | \$0.00<br>\$40,000.00            | 3              | 10<br>16                           | \$3,231,749.00<br>\$3,262,961.00     |
| May<br>June          | \$773,850.00 2 \$0.00 0                                                                                                                                                                                                                                                                                                                                                                                                                                                                                                                                                                                                                                                                                                                                                                                                                                                                                                                                                                                                                                                                                                                                                                                                                                                                                                                                                                                                                                                                                                                                                                                                                                                                                                                                                                                                                                                                                                                                                                                                                                                                                                                                                                                                                                                                                                                                                                                                                                                                                                                     | \$0.00 0                                | 0 \$2,340,000.00<br>3 \$600,220.00       |                                             | 0 \$0.00<br>0 \$0.00                 | 0 4                                      | \$1,730,000.00<br>\$1.055.000.00   | 4                                | 0        | \$0.00<br>\$0.00                 | 0                      | 0 \$0.00                         |          | 0 0                            | \$0.00 0<br>\$15,000.00 1                 | 0 \$0.00                               | 0 0        |                                          | 0 13 \$142,015.00 0<br>0 5 \$118,200.00 1            |                                  | 4              | 21                                 | \$4,985,865.00<br>\$7,680,840.00     |
| July                 | \$0.00 0 \$15.000.00 2                                                                                                                                                                                                                                                                                                                                                                                                                                                                                                                                                                                                                                                                                                                                                                                                                                                                                                                                                                                                                                                                                                                                                                                                                                                                                                                                                                                                                                                                                                                                                                                                                                                                                                                                                                                                                                                                                                                                                                                                                                                                                                                                                                                                                                                                                                                                                                                                                                                                                                                      | \$0.00 0                                | 0 \$130,000.00                           | 1 \$0.00 0                                  | 0 \$886.031.00                       | 4 6                                      | \$2,455,000.00                     | 6                                | Ő        | \$0.00                           | 0                      | 0 \$0.00                         |          | 0 0                            | \$0.00 0                                  | 0 \$0.00                               | 0 0        | \$0.00                                   | 0 5 \$1,717,377.00 1                                 | \$45.000.00                      | 4<br>6         | 19                                 | \$5,248,408.00<br>\$4,238,049.00     |
| August<br>September  | \$150,000.00 1 \$300,000.00 1                                                                                                                                                                                                                                                                                                                                                                                                                                                                                                                                                                                                                                                                                                                                                                                                                                                                                                                                                                                                                                                                                                                                                                                                                                                                                                                                                                                                                                                                                                                                                                                                                                                                                                                                                                                                                                                                                                                                                                                                                                                                                                                                                                                                                                                                                                                                                                                                                                                                                                               | \$0.00 0                                | 0 \$64,650.00                            | 2 \$0.00 0                                  | 0 \$2,809,493.00<br>0 \$0.00         |                                          | \$4,056,000.00                     | 7                                | 0        | \$0.00                           | 0                      | 0 \$0.00                         | -        | 0 0                            | \$65,000.00 2                             | 0 \$0.00                               | 0 0        | \$0.00                                   | 0 5 \$103,556.00 0<br>0 9 \$150,890.00 0             | \$0.00                           | 2              | 22                                 | \$4,786,540.00                       |
| October              | \$0.00 0 \$424,100.00 5<br>\$1,000,000.00 1 \$0.00 0                                                                                                                                                                                                                                                                                                                                                                                                                                                                                                                                                                                                                                                                                                                                                                                                                                                                                                                                                                                                                                                                                                                                                                                                                                                                                                                                                                                                                                                                                                                                                                                                                                                                                                                                                                                                                                                                                                                                                                                                                                                                                                                                                                                                                                                                                                                                                                                                                                                                                        | \$0.00                                  | 0 \$0.00                                 | 0 \$0.00 0                                  | 0 \$85,000.00<br>0 \$0.00            | 1 3                                      | \$1,005,000.00                     | 3                                | 0        | \$0.00                           | 0                      | 0 \$0.00                         |          | 0 1                            | \$10,000.00 1<br>\$0.00 0                 |                                        | 0 0        | \$0.00                                   | 0 1 \$10,000.00 1<br>0 3 \$31,121.00 0               | \$0.00                           | 4              | 12                                 | \$1,534,100.00<br>\$3,281,121.00     |
| December             | \$1,235,000.00 2 \$1,625,000.00 4<br>\$3,158,850.00 6 \$5,115,926.00 24                                                                                                                                                                                                                                                                                                                                                                                                                                                                                                                                                                                                                                                                                                                                                                                                                                                                                                                                                                                                                                                                                                                                                                                                                                                                                                                                                                                                                                                                                                                                                                                                                                                                                                                                                                                                                                                                                                                                                                                                                                                                                                                                                                                                                                                                                                                                                                                                                                                                     | \$0.00 0                                | 0 \$0.00                                 | 0 \$0.00 0                                  |                                      | 0 2                                      | \$920,000.00                       | 2                                | ő        | \$0.00                           | Ő                      | 0 \$0.00                         |          | 0 0                            | \$0.00 0<br>\$90.000.00 4                 | 0 \$0.00                               | 0 0        | \$0.00                                   | 0 4 \$327,005.00 0<br>0 63 \$3,034,874.00 5          | \$0.00                           | 2              | 12                                 | \$4,107,005.00                       |
|                      |                                                                                                                                                                                                                                                                                                                                                                                                                                                                                                                                                                                                                                                                                                                                                                                                                                                                                                                                                                                                                                                                                                                                                                                                                                                                                                                                                                                                                                                                                                                                                                                                                                                                                                                                                                                                                                                                                                                                                                                                                                                                                                                                                                                                                                                                                                                                                                                                                                                                                                                                             | \$7,142,420.00 4                        | \$3,334,870.00                           | 8 \$0.00                                    | 3 \$3,780,524.00                     | 6 40                                     | \$18,321,000.00                    | 42                               | U        | \$0.00                           |                        | 0 \$0.00                         |          | 0 4                            | \$90,000.00 4                             | 0 \$0.00                               | 0101       | \$0.00                                   | 0 63 \$3,034,874.00 5                                | \$154,000.00                     | 40             | 100                                | \$44,132,464.00                      |
| Year To              | year Totals                                                                                                                                                                                                                                                                                                                                                                                                                                                                                                                                                                                                                                                                                                                                                                                                                                                                                                                                                                                                                                                                                                                                                                                                                                                                                                                                                                                                                                                                                                                                                                                                                                                                                                                                                                                                                                                                                                                                                                                                                                                                                                                                                                                                                                                                                                                                                                                                                                                                                                                                 |                                         |                                          |                                             |                                      |                                          |                                    |                                  |          |                                  |                        |                                  |          |                                |                                           |                                        |            |                                          |                                                      |                                  |                |                                    |                                      |
| Year                 | Commercial<br>New Prt. Improvement Prt.                                                                                                                                                                                                                                                                                                                                                                                                                                                                                                                                                                                                                                                                                                                                                                                                                                                                                                                                                                                                                                                                                                                                                                                                                                                                                                                                                                                                                                                                                                                                                                                                                                                                                                                                                                                                                                                                                                                                                                                                                                                                                                                                                                                                                                                                                                                                                                                                                                                                                                     | Industrial<br>New Pr                    | rt. Improvement P                        |                                             | rt. Improvement                      | Prt. Prt.                                | dential<br>New Single Det.         | 8                                | Prt.     | Semi-Detached                    | 2                      | Prt. Mobile Ho                   | me       | # Prt.                         |                                           | ht. New Rowhouse                       | # Prt.     |                                          | # Prt. Improvement Pr                                |                                  | # of Dwellings | Prts.                              | it Total<br>Value (\$)               |
|                      | \$3,158,850.00 6 \$5,115,926.00 24<br>\$21,214,162.00 5 \$10,429,328.00 35                                                                                                                                                                                                                                                                                                                                                                                                                                                                                                                                                                                                                                                                                                                                                                                                                                                                                                                                                                                                                                                                                                                                                                                                                                                                                                                                                                                                                                                                                                                                                                                                                                                                                                                                                                                                                                                                                                                                                                                                                                                                                                                                                                                                                                                                                                                                                                                                                                                                  | \$7,142,420.00 4                        | 4 \$3,334,870.00                         |                                             | 0 \$3,780,524.00<br>1 \$3,145,374.00 |                                          | \$18,321,000.00<br>\$9,137,590.00  | 42                               | 0        | \$0.00<br>\$350,000.00           | 0                      | 0 \$0.00                         |          | 0 4                            |                                           | 0 \$0.00<br>0 \$0.00                   | 0 0        |                                          | 0 63 \$3,034,874.00 5<br>0 42 \$1,176,793.00 1       |                                  | 46             | 160<br>123                         | \$44,132,464.00<br>\$120.000.004.00  |
| 2022                 | \$2,080,000.00 3 \$4,975,071.00 36                                                                                                                                                                                                                                                                                                                                                                                                                                                                                                                                                                                                                                                                                                                                                                                                                                                                                                                                                                                                                                                                                                                                                                                                                                                                                                                                                                                                                                                                                                                                                                                                                                                                                                                                                                                                                                                                                                                                                                                                                                                                                                                                                                                                                                                                                                                                                                                                                                                                                                          | \$1,881,000.00 2                        | 2 \$219,000.00                           | 2 \$0.00 0                                  | 0 \$26,180,000.00                    | 2 34                                     | \$14,240,346.00                    | 34                               | 2        | \$300,000.00                     | 4                      | 0 \$0.00                         |          | 0 0                            | \$0.00 0                                  | 18 \$11,960,000.00                     | 91 0       | \$0.00                                   | 0 58 \$3,554,265.00 1:                               | \$175,000.00                     | 129            | 170                                | \$65,564,682.00                      |
| 2020                 | \$12,905,000.00 3 \$12,883,594.00 73<br>\$3,585,000.00 4 \$4,577,330.00 20                                                                                                                                                                                                                                                                                                                                                                                                                                                                                                                                                                                                                                                                                                                                                                                                                                                                                                                                                                                                                                                                                                                                                                                                                                                                                                                                                                                                                                                                                                                                                                                                                                                                                                                                                                                                                                                                                                                                                                                                                                                                                                                                                                                                                                                                                                                                                                                                                                                                  | \$3,900,000,00 2                        | 2 \$0.00                                 | 0 \$0.00 0                                  | 0 \$835,140.00                       | 6 24                                     | \$11,234,000.00<br>\$7,363,383.00  | 30<br>24                         | 0        | \$430,000.00<br>\$0.00           | 2                      | 0 \$0.00                         |          | 0 0                            |                                           | 0 \$0.00<br>1 \$560,000.00             | U 0<br>4 0 |                                          | 0 52 \$1,873,622.00 21<br>0 83 \$1,113,024.00 9      |                                  | 32 28          | 189<br>149                         | \$71,633,690.00<br>\$22,079,877.00   |
| 2019                 | \$5,875,273.50 4 \$5,461,401.29 31<br>\$2,523,795.00 5 \$6,099,045.00 42                                                                                                                                                                                                                                                                                                                                                                                                                                                                                                                                                                                                                                                                                                                                                                                                                                                                                                                                                                                                                                                                                                                                                                                                                                                                                                                                                                                                                                                                                                                                                                                                                                                                                                                                                                                                                                                                                                                                                                                                                                                                                                                                                                                                                                                                                                                                                                                                                                                                    | \$1,900,000.00 2                        | 2 \$88,000.00                            | 3 \$0.00 0                                  | 0 \$1,992,500.00<br>\$1,825,866.00   | 6 18                                     | \$5,688,500.00                     | 18                               | 0        | \$0.00                           | 0                      | 0 \$0.00                         |          | 0 0                            | \$0.00 0                                  | 5 \$3,023,276.00                       | 16 0       | \$0.00                                   | 0 80 \$1,049,400.00 2                                | \$75,000.00                      | 40             | 143                                | \$25,153,350.79                      |
| 2018<br>2017         | \$2,523,795.00 5 \$6,099,045.00 42<br>\$10,848,000.00 5 \$6,812,680.00 46<br>\$4,858,293.00 7 \$5,687,433.00 35                                                                                                                                                                                                                                                                                                                                                                                                                                                                                                                                                                                                                                                                                                                                                                                                                                                                                                                                                                                                                                                                                                                                                                                                                                                                                                                                                                                                                                                                                                                                                                                                                                                                                                                                                                                                                                                                                                                                                                                                                                                                                                                                                                                                                                                                                                                                                                                                                             | \$0.00 0<br>\$1,650,000.00 2            | 2 \$476,098.15                           | 3 \$0.00 0<br>5 \$674,000.00                | 1 \$760,000.00                       | 8 38<br>2 51                             | \$12,041,000.00<br>\$16,321,900.00 | 38<br>51                         | 0        | \$0.00<br>\$0.00                 | 0                      | 0 \$0.00<br>0 \$0.00             |          | 0 0<br>0 0                     |                                           | 0 \$1,545,000.00                       | U 0<br>8 1 | \$465.000.00                             | 0 94 \$1,616,700.00 4<br>4 89 \$1,020,460.00 6       | \$121,500.00                     | 38<br>63       | 194<br>212                         | \$25,090,406.00<br>\$40,732,618.15   |
| 2015                 | \$36 380 121 00 27 \$12 764 942 00 50                                                                                                                                                                                                                                                                                                                                                                                                                                                                                                                                                                                                                                                                                                                                                                                                                                                                                                                                                                                                                                                                                                                                                                                                                                                                                                                                                                                                                                                                                                                                                                                                                                                                                                                                                                                                                                                                                                                                                                                                                                                                                                                                                                                                                                                                                                                                                                                                                                                                                                       | \$9 579 783 00 7                        | 7 \$450.030.00                           | 3 \$0.00 0                                  | \$14,492,183,00                      | 6 107                                    | \$16,125,057.00<br>\$36,733,668.00 | 51                               | 0        | \$0.00<br>\$0.00                 | 0                      | 1 \$85,000.<br>0 \$0.00          |          | 1 0<br>0 0                     |                                           | 1 \$850,000.00<br>1 \$1.000.000.00     | 6 0<br>9 2 | \$0.00<br>\$1.200.000.00                 | 0 141 \$1,629,521.00 8<br>8 172 \$6,414,697.61 12    | \$175,452.00<br>\$255.000.00     | 58<br>124      | 257                                | \$36,784,756.00<br>\$119.270.424.61  |
| 2014                 | \$36,105,414.00 17 \$8,760,278.00 37                                                                                                                                                                                                                                                                                                                                                                                                                                                                                                                                                                                                                                                                                                                                                                                                                                                                                                                                                                                                                                                                                                                                                                                                                                                                                                                                                                                                                                                                                                                                                                                                                                                                                                                                                                                                                                                                                                                                                                                                                                                                                                                                                                                                                                                                                                                                                                                                                                                                                                        | \$19,218,290.50 1                       | 1 \$1,217,000.00                         | 3 \$90,000.00                               | 1 \$3,294,000.00                     | 4 254                                    | \$58,331,474.00                    | 245                              | 0        | \$0.00                           | 0                      | 3 \$372,000                      | .00      | 3 6                            | \$25 358 000 00 300                       | 2 \$1,400,000.00<br>28 \$13,756,506.00 | 16 9       | \$4,137,218.00                           | 36 217 \$4,247,205.00 44<br>4 199 \$1,440.943.87 11  | \$204,000.00                     | 600            | 599                                | \$172,734,879.50                     |
| 2013 2012            | \$56,345,014.42 15 \$16,718,307.00 52<br>\$10,380,900.00 11 \$6,739,590.00 44                                                                                                                                                                                                                                                                                                                                                                                                                                                                                                                                                                                                                                                                                                                                                                                                                                                                                                                                                                                                                                                                                                                                                                                                                                                                                                                                                                                                                                                                                                                                                                                                                                                                                                                                                                                                                                                                                                                                                                                                                                                                                                                                                                                                                                                                                                                                                                                                                                                               | \$21,371,379.00 1<br>\$13,130,000.00 1  | 7 \$2,985,404.00 1<br>5 \$7,473,610.00 1 | 10 \$9,000,000.00 1<br>14 \$45,981,995.00 7 | 1 \$657,651.00<br>7 \$1,331,847.00   | 7 241<br>7 253                           | \$65,842,990.00                    | 245<br>253                       | 0        | \$0.00                           | 0                      | 8 \$800,000                      | .00      | 3 0<br>8 5                     | \$21,400,000.00 206                       | 24 \$13,504,107.00                     | 115 1      | \$524,077.00                             | 4 182 \$1,377,717.00 12                              | \$285,301.00                     | 384<br>586     | 583                                | \$188,772,134.00                     |
| 2011                 | 300,340,044,2<br>\$10,380,900,01<br>\$10,380,900,001<br>\$11,167,059,00<br>\$17,157,150,074,00<br>\$286,857,73,00<br>\$10,\$16,406,00<br>\$6,815,406,00<br>\$6,815,406,00<br>\$6,815,406,00<br>\$6,815,406,00<br>\$6,815,406,00<br>\$6,815,406,00<br>\$6,815,406,00<br>\$6,815,406,00<br>\$6,815,406,00<br>\$6,815,406,00<br>\$6,815,406,00<br>\$6,815,406,00<br>\$6,815,406,00<br>\$6,815,406,00<br>\$6,815,406,00<br>\$6,815,406,00<br>\$6,815,406,00<br>\$6,815,406,00<br>\$6,815,406,00<br>\$6,815,406,00<br>\$6,815,406,00<br>\$6,815,406,00<br>\$6,815,406,00<br>\$6,815,406,00<br>\$6,815,406,00<br>\$6,815,406,00<br>\$6,815,406,00<br>\$6,815,406,00<br>\$6,815,406,00<br>\$6,815,406,00<br>\$6,815,406,00<br>\$6,815,406,00<br>\$6,815,406,00<br>\$6,815,406,00<br>\$6,815,406,00<br>\$6,815,406,00<br>\$6,815,406,00<br>\$6,815,406,00<br>\$6,815,406,00<br>\$6,815,406,00<br>\$6,815,406,00<br>\$6,815,406,00<br>\$6,815,406,00<br>\$6,815,406,00<br>\$6,815,406,00<br>\$6,815,406,00<br>\$6,815,406,00<br>\$6,815,406,00<br>\$6,815,406,00<br>\$6,815,406,00<br>\$6,815,406,00<br>\$6,815,406,00<br>\$6,815,406,00<br>\$6,815,406,00<br>\$6,815,406,00<br>\$6,815,406,00<br>\$6,815,406,00<br>\$6,815,406,00<br>\$6,815,406,00<br>\$6,815,406,00<br>\$6,815,406,00<br>\$6,815,406,00<br>\$6,815,406,00<br>\$6,815,406,00<br>\$6,815,406,00<br>\$6,815,406,00<br>\$6,815,406,00<br>\$6,815,406,00<br>\$6,815,406,00<br>\$6,815,406,00<br>\$6,815,406,00<br>\$6,815,406,00<br>\$6,815,400,00<br>\$6,815,400,00<br>\$6,815,400,00<br>\$6,815,400,00<br>\$6,815,400,00<br>\$6,815,400,00<br>\$6,815,400,00<br>\$6,815,400,00<br>\$6,815,400,00<br>\$6,815,400,00<br>\$6,815,400,00<br>\$6,815,400,00<br>\$6,815,400,00<br>\$6,815,400,00<br>\$6,815,400,00<br>\$6,815,400,00<br>\$6,815,400,00<br>\$6,815,400,00<br>\$6,815,400,00<br>\$6,815,400,00<br>\$6,815,400,00<br>\$6,815,400,00<br>\$6,815,400,00<br>\$6,815,400,00<br>\$6,815,400,00<br>\$6,815,400,00<br>\$6,815,400,00<br>\$6,815,400,00<br>\$6,815,400,00<br>\$6,815,400,00<br>\$6,815,400,00<br>\$6,815,400,000<br>\$6,815,400,000<br>\$6,815,400,000<br>\$6,815,400,000<br>\$6,815,400,000<br>\$6,815,400,000<br>\$6,815,400,000<br>\$6,815,400,000<br>\$6,815,400,000<br>\$6,815,400,000<br>\$6,815,400,000<br>\$6,815,400,000<br>\$6,815,400,000<br>\$6,815,400,000<br>\$6,815,400,000<br>\$6,815,400,000<br>\$6,815,400,000<br>\$6,815,400,000<br>\$6,815,400,000<br>\$6,815,400,000<br>\$6,815,400,0000<br>\$6,815,4000,0000 \$6,815,4000,0000<br>\$6,815,400,0 | \$25,931,706.00 2<br>\$19,983,378,00 9  | 7 \$521,500.00<br>9 \$1.068.065.00       | 4 \$57,541,220.00 1<br>6 \$118,000.00       | 0 \$1,210,229.00<br>3 \$6,230,023.00 | 6 234<br>12 180                          | \$59,614,276.00<br>\$44,756,679.00 | 234                              | 0        | \$0.00<br>\$435.000.00           | 0                      | 8 \$1,004,15<br>5 \$541,630      |          | 8 1                            | \$4,095,000.00 63                         | 6 \$6,822,325.00                       | 50 3       | \$3,643,000.00                           | 18 198 \$1,314,344.00 22<br>27 238 \$2,016,103.00 22 | \$310,188.00                     | 373            | 578<br>546                         | \$180,325,572.00<br>\$112,464,215.00 |
| 2009                 | \$6,953,000.00 6 \$12,225,290.00 31                                                                                                                                                                                                                                                                                                                                                                                                                                                                                                                                                                                                                                                                                                                                                                                                                                                                                                                                                                                                                                                                                                                                                                                                                                                                                                                                                                                                                                                                                                                                                                                                                                                                                                                                                                                                                                                                                                                                                                                                                                                                                                                                                                                                                                                                                                                                                                                                                                                                                                         | \$975,000.00 1                          | 1 \$1,163,500.00                         | 6 \$1,363,000.00                            | 2 \$110,800.00                       | 4 81                                     | \$18,016,975.00                    | 81                               | 0        | \$0.00                           | 0                      | 6 \$660,000                      |          | 6 1                            | \$3,600,000.00 24                         | 0 \$0.00                               | 0 1        | \$471,590.00                             | 3 230 \$1,832,793.00 2                               | \$366,355.00                     | 114            | 393                                | \$47,738,303.00                      |
| 2008                 | \$8,229,810.00 15 \$8,097,150.00 45<br>\$21,023,000.00 13 \$13,405,450.00 45                                                                                                                                                                                                                                                                                                                                                                                                                                                                                                                                                                                                                                                                                                                                                                                                                                                                                                                                                                                                                                                                                                                                                                                                                                                                                                                                                                                                                                                                                                                                                                                                                                                                                                                                                                                                                                                                                                                                                                                                                                                                                                                                                                                                                                                                                                                                                                                                                                                                | \$5,188,909.00 6                        | 5 \$329,820.00<br>9 \$4,698,100.00 1     | 2 \$0.00 0<br>10 \$0.00 0                   | 0 \$3,857,184.00<br>0 \$2,840,421.00 | 9 142<br>7 254                           | \$33,657,028.73<br>\$53,675,345.27 | 142<br>254                       | 0        | \$0.00<br>496,440.00             | 0                      | 1 \$131,000<br>0 \$0.00          |          | 0 3                            | \$8,700,000.00 65                         | 3 \$5,787,318.27                       | 65 0       | \$0.00                                   | 42 267 \$2,408,840.00 5<br>0 283 \$2,202,077.86 4    | \$469,109.03                     | 380<br>386     | 502<br>669                         | \$96,055,552,73<br>\$118,627,261.43  |
| 2006                 | \$21,023,000.00 13 \$13,405,450.00 45<br>\$5,541,130.00 10 \$7,264,085.24 35<br>\$12,221,000.00 5 \$4,754,800.00 32                                                                                                                                                                                                                                                                                                                                                                                                                                                                                                                                                                                                                                                                                                                                                                                                                                                                                                                                                                                                                                                                                                                                                                                                                                                                                                                                                                                                                                                                                                                                                                                                                                                                                                                                                                                                                                                                                                                                                                                                                                                                                                                                                                                                                                                                                                                                                                                                                         | \$9,916,754.50 1-<br>\$15,569,701,00 1: | 4 \$739,000.00<br>9 \$2,110,245,00 1     | 6 \$6,591,758.60 3<br>12 \$26,847,000,00 3  | 3 \$8,900,517.00<br>2 \$1,485,500.00 | 5 260<br>4 262                           | \$51,505,457.27<br>\$40,347,884.00 | 260                              | 4        | 1,052,773.00 2,288,000.00        | 6<br>22                | 0 \$0.00                         |          | 0 8                            | \$10,642,100.00 139                       | 1 \$1,848,000.00<br>3 \$4,480,000.00   | 14 2       | \$7,537,500.00<br>\$0.00                 | 75 185 \$4,227,143.23 2<br>0 129 \$1,210,745.00 3    | \$407,850.00                     | 494<br>504     | 562<br>505                         | \$116,194,068.84<br>\$122,534,777.00 |
| 2004                 | \$10,203,005.00 19 \$3,015,208.05 43<br>\$7,177,500.00 10 \$6,229,928.00 38                                                                                                                                                                                                                                                                                                                                                                                                                                                                                                                                                                                                                                                                                                                                                                                                                                                                                                                                                                                                                                                                                                                                                                                                                                                                                                                                                                                                                                                                                                                                                                                                                                                                                                                                                                                                                                                                                                                                                                                                                                                                                                                                                                                                                                                                                                                                                                                                                                                                 | \$7,521,914.00 1                        | 7 \$756,775.00                           | 7 \$275,000.00                              | 1 \$676,100.00                       | 3 264                                    | \$35,503,300.00                    | 264                              | 0        | 0.00                             | 0                      | 0 \$0.00                         |          | 0 2                            | \$10,800,000.00 98                        | 0 \$0.00                               | 0 1        | \$1,800,000.00                           | 36 96 \$1,078,050.00 33                              | \$326,308.00                     | 398            | 486                                | \$71,955,660.05                      |
| 2003                 | \$7,177,500.00 10 \$6,229,528.00 38<br>\$3,976,045.00 8 \$2,479,850.00 51<br>\$4,156,000.00 9 \$1,155,220.00 23                                                                                                                                                                                                                                                                                                                                                                                                                                                                                                                                                                                                                                                                                                                                                                                                                                                                                                                                                                                                                                                                                                                                                                                                                                                                                                                                                                                                                                                                                                                                                                                                                                                                                                                                                                                                                                                                                                                                                                                                                                                                                                                                                                                                                                                                                                                                                                                                                             | \$2,165,950.00                          | 7 \$65,155.32<br>8 \$841,607.00 1        | 9 \$0.00 0                                  | 0 \$384,488.00                       | 3 286                                    | \$23,615,800.00<br>\$32,760,400.00 | 286                              | 0        | 0.00                             |                        | 14 \$770,000                     |          | 2 0<br>14 0                    | \$0.00 0                                  | 0 \$0.00<br>3 \$737,000.00             | 8 0        | \$0.00                                   | 0 78 \$1,036,150.00 2<br>0 101 \$843,523.77 1        | \$182,800.00                     | 308            | 503                                | \$45,085,863.77                      |
| 2001                 | \$4,156,000.00 9 \$1,155,220.00 23<br>\$2,819,200.00 9 \$6,198,902.00 28                                                                                                                                                                                                                                                                                                                                                                                                                                                                                                                                                                                                                                                                                                                                                                                                                                                                                                                                                                                                                                                                                                                                                                                                                                                                                                                                                                                                                                                                                                                                                                                                                                                                                                                                                                                                                                                                                                                                                                                                                                                                                                                                                                                                                                                                                                                                                                                                                                                                    | \$3,093,119.00 1<br>\$2,812,800.00 1    | 7 \$2,734,000.00 1<br>2 \$1,247,700.00 1 | 10 \$0.00 0                                 | 0 \$7,210,686.00<br>2 \$0.00         | 6 183<br>0 140                           | \$20,842,475.00<br>\$15,975,396.45 | 183                              | 0        | 0.00                             | 0                      | 2 \$110,000                      |          | 2 1                            | \$1,500,000.00 24                         | 3 \$890,000.00<br>1 \$234.000.00       | 12 0       |                                          | 0 97 \$931,896.46 21<br>0 65 \$1.123.725.00 25       |                                  | 221<br>145     | 379                                | \$42,822,997.46<br>\$46.591.473.45   |
| 1999                 | \$11,471,000.00 16 \$873,600.00 18<br>\$425,000.00 5 \$1,791,400.00 22                                                                                                                                                                                                                                                                                                                                                                                                                                                                                                                                                                                                                                                                                                                                                                                                                                                                                                                                                                                                                                                                                                                                                                                                                                                                                                                                                                                                                                                                                                                                                                                                                                                                                                                                                                                                                                                                                                                                                                                                                                                                                                                                                                                                                                                                                                                                                                                                                                                                      | \$3.615.474.00 8                        | B \$600.000.00                           | 4 \$10.240.159.00 9                         | 9 \$1.361.000.00                     | 4 99<br>3 125                            | \$11,624,500.00                    | 99<br>125                        | 0        | 0.00                             | 0                      | 5 \$250,000<br>0 \$0.00          |          | 5 0                            | \$0.00 0                                  | 3 \$1.148.000.00                       | 16 0       | \$0.00                                   | 0 36 \$1,283,600.00 22<br>0 33 \$1,330,300.00 3      | \$262,800.00                     | 120            | 231                                | \$42,730,133.00<br>\$26,760,450.00   |
|                      | Totals By Month                                                                                                                                                                                                                                                                                                                                                                                                                                                                                                                                                                                                                                                                                                                                                                                                                                                                                                                                                                                                                                                                                                                                                                                                                                                                                                                                                                                                                                                                                                                                                                                                                                                                                                                                                                                                                                                                                                                                                                                                                                                                                                                                                                                                                                                                                                                                                                                                                                                                                                                             | 32,520,000.00                           | 0 31,435,000.00                          | 30.00                                       | 32,848,000.00                        | 3 120                                    | 314,110,100.00                     | 120                              | 0        | 0.00                             | 0                      | 30.00                            |          | 0 1                            | \$100,000.00                              | 3 \$1,033,700.00                       | 24 0       | 30.00                                    | 0 33 91,330,300,00 3                                 | \$222,900.00                     | 107            | 240                                | 320,700,400.00                       |
| i cinit              | rotals by month                                                                                                                                                                                                                                                                                                                                                                                                                                                                                                                                                                                                                                                                                                                                                                                                                                                                                                                                                                                                                                                                                                                                                                                                                                                                                                                                                                                                                                                                                                                                                                                                                                                                                                                                                                                                                                                                                                                                                                                                                                                                                                                                                                                                                                                                                                                                                                                                                                                                                                                             |                                         |                                          |                                             |                                      |                                          |                                    |                                  |          |                                  |                        |                                  |          |                                |                                           |                                        |            |                                          |                                                      |                                  |                |                                    |                                      |
| Month                | 2024 Prts 2023 Prts                                                                                                                                                                                                                                                                                                                                                                                                                                                                                                                                                                                                                                                                                                                                                                                                                                                                                                                                                                                                                                                                                                                                                                                                                                                                                                                                                                                                                                                                                                                                                                                                                                                                                                                                                                                                                                                                                                                                                                                                                                                                                                                                                                                                                                                                                                                                                                                                                                                                                                                         | 2022 Pr                                 | rts 2021 P                               | rts 2020 Pr                                 | rts 2019                             | Prts 2018                                | Prts                               | 2017                             | Prts     | 2016                             | Prts.                  | 2015 Prts.                       |          | 2014 Prts.                     | 2013 Prts.                                | 2012                                   | Prts.      | 2011                                     | Prts. 2010 Prt                                       | s. 2009                          | Prts.          | 2008                               | Prts.                                |
| January<br>February  | \$828,000.00 6 \$6,960,150.00 11<br>\$947,826.00 9 \$2,358,429.00 4                                                                                                                                                                                                                                                                                                                                                                                                                                                                                                                                                                                                                                                                                                                                                                                                                                                                                                                                                                                                                                                                                                                                                                                                                                                                                                                                                                                                                                                                                                                                                                                                                                                                                                                                                                                                                                                                                                                                                                                                                                                                                                                                                                                                                                                                                                                                                                                                                                                                         | \$1,167,600.00 5                        | 9 \$ 1,356,000.00<br>7 \$ 2.016,500.00   | 4 \$171,661.00 5<br>5 \$1.536.500.00 7      | 9 \$1,294,000.00<br>7 \$1,705.000.00 | 13 \$605,000.00<br>7 \$1,572,500.00      | 13<br>12                           | \$1,321,500.00<br>\$2,296.675.00 | 13<br>13 | \$7,054,802.00<br>\$2,728.153.00 | 47 \$15,7<br>15 \$16.1 | 727,107.00 45<br>134.693.00 34   |          | 41,967.00 34<br>06.405.00 22   | \$16,571,322.00 34<br>\$20,277,942.00 35  | \$9,843,782.00<br>\$5,921,349.00       | 41 39      | 2011<br>\$4,007,442.00<br>\$5,177,519.00 | 17 \$2,921,689.00 2<br>42 \$4,503,110.00 3           | \$509,660.00<br>\$1,450.620 nn   | 16<br>11       | \$1,162,790.00<br>\$3,211.995.00   | 21 28                                |
| March                | \$3,231,749.00 10 \$3,530,200.00 3<br>\$3,262,961.00 16 \$1,672,600.00 9                                                                                                                                                                                                                                                                                                                                                                                                                                                                                                                                                                                                                                                                                                                                                                                                                                                                                                                                                                                                                                                                                                                                                                                                                                                                                                                                                                                                                                                                                                                                                                                                                                                                                                                                                                                                                                                                                                                                                                                                                                                                                                                                                                                                                                                                                                                                                                                                                                                                    | \$2,238,999.00 8                        | 8 \$ 3,936,002.00 1                      | 19 \$47,600.00 3<br>26 \$576.000.00 6       | 3 \$3,541,000.00                     | 11 \$1,631,900.00                        | 12                                 | \$1,689,285.00<br>\$4,521,500.00 | 19       | \$3,046,202.00                   | 8 \$12,3<br>18 \$5.46  | 368,760.00 37                    | \$17,8   | 196,506.00 46<br>769.358.00 53 | \$15,129,704.00 40<br>\$15,550,111.00 60  | \$11,019,339.00<br>\$16,831,382.00     | 34         | \$11,659,028.00<br>\$6.640.399.00        | 49 \$8,633,282.00 33                                 | \$2,639,636.00                   | 19             | \$6,410,843.00<br>\$8,647,580.00   | 35                                   |
| May                  | \$4,985,865.00 21 \$15,166,471.00 14                                                                                                                                                                                                                                                                                                                                                                                                                                                                                                                                                                                                                                                                                                                                                                                                                                                                                                                                                                                                                                                                                                                                                                                                                                                                                                                                                                                                                                                                                                                                                                                                                                                                                                                                                                                                                                                                                                                                                                                                                                                                                                                                                                                                                                                                                                                                                                                                                                                                                                        | \$3,887,505.00 1                        | 9 \$ 2,623,000.00                        | 7 \$760,250.00 1                            | 2 \$1,375,247.29                     | 18 \$2,026,966.00                        | 11 17                              | \$3,305,210.00                   | 22 26    | \$4,711,860.00                   | 31 \$12,1              | 184,500.00 31                    | \$11,4   | 79,051.00 41                   | \$14,441,694.00 68                        | \$12,923,566.00                        | 65         | \$13,135,221.00                          | 66 \$8,517,814.00 6                                  | \$4,793,090.00                   |                | \$14,069,415.00                    | 63                                   |
| June<br>July         | \$7,680,840.00 15 \$3,015,377.00 12<br>\$5,248,408.00 19 \$311,781.00 8                                                                                                                                                                                                                                                                                                                                                                                                                                                                                                                                                                                                                                                                                                                                                                                                                                                                                                                                                                                                                                                                                                                                                                                                                                                                                                                                                                                                                                                                                                                                                                                                                                                                                                                                                                                                                                                                                                                                                                                                                                                                                                                                                                                                                                                                                                                                                                                                                                                                     | \$5,822,003.00 2<br>\$2,640,935.00 1    | 3 \$ 8,368,000.00 1<br>5 \$ 3,431,280.00 | 17 \$121,500.00 1<br>8 \$2,779,313.00 2     | 5 \$2,949,773.50<br>9 \$969.100.00   | 16 \$2,932,000.00<br>13 \$3,133,560.00   | 31<br>25                           | \$2,170,550.00<br>\$4,419,898,15 | 24       | \$4,775,267.00<br>\$2,990,988.00 | 31 \$9,50<br>35 \$6.11 |                                  |          | 98,817.50 72<br>113,180,00 100 | \$15,262,102.00 42<br>\$10,046,012.00 68  | \$25,485,962.00<br>\$17.070.081.00     | 47         | \$62,468,338.00<br>\$5,852,708.00        | 76 \$9,298,207.00 71<br>55 \$6,836,736.00 55         | \$4,250,770.00                   | 67<br>35       | \$13,385,210.00<br>\$11,746,544,00 | 59                                   |
| August               | \$4,238,049.00 11 \$4,918,500.00 14<br>\$4,786,540.00 22 \$1,989,280.00 18                                                                                                                                                                                                                                                                                                                                                                                                                                                                                                                                                                                                                                                                                                                                                                                                                                                                                                                                                                                                                                                                                                                                                                                                                                                                                                                                                                                                                                                                                                                                                                                                                                                                                                                                                                                                                                                                                                                                                                                                                                                                                                                                                                                                                                                                                                                                                                                                                                                                  | \$10.279.900.00 2                       | 5 \$ 15.528.822.00                       | 21 \$8.269.920.00 1                         | 9 \$1,709.000.00                     | 16 \$2.627.995.00                        | 22                                 | \$5,408,500.00                   | 30       | \$1,951,484.00                   | 14 \$4,38              | 83,270.61 20                     |          | 86,649.00 58                   | \$37,981,877.00 53<br>\$13,713,157.00 50  | \$10,762,224.00                        | 64         | \$35,815,628.00<br>\$10,097,418.00       | 58 \$5,220,969.00 68                                 | \$7,162,783.00                   |                | \$3,266,984.73                     | 44                                   |
| October              | \$1 534 100 00 12 \$2 484 750 00 11                                                                                                                                                                                                                                                                                                                                                                                                                                                                                                                                                                                                                                                                                                                                                                                                                                                                                                                                                                                                                                                                                                                                                                                                                                                                                                                                                                                                                                                                                                                                                                                                                                                                                                                                                                                                                                                                                                                                                                                                                                                                                                                                                                                                                                                                                                                                                                                                                                                                                                         | \$4 496 000 00 1                        | 8 \$ 6217 126 00 2                       | 36 \$538 100 00 2                           | 8 \$3,374,500,00                     | 8 \$2,459,700,00                         | 14                                 | \$1.659.000.00                   | 13       | \$3.587.500.00                   | 22 \$10.1              | 116.071.00 27                    | \$20.1   | 14.972.00 62                   | \$7,560,858,87 56                         | \$25.547.142.00                        | 41         | \$10,614,332,00                          | 45 \$26,536,985,00 4                                 | \$10.417.382.00                  | 46             | \$5.031,700.00                     | 34                                   |
| November<br>December | \$3,281,121.00 7 \$76,142,014.00 9<br>\$4,107,005.00 12 \$1,450,452.00 10                                                                                                                                                                                                                                                                                                                                                                                                                                                                                                                                                                                                                                                                                                                                                                                                                                                                                                                                                                                                                                                                                                                                                                                                                                                                                                                                                                                                                                                                                                                                                                                                                                                                                                                                                                                                                                                                                                                                                                                                                                                                                                                                                                                                                                                                                                                                                                                                                                                                   | \$1,127,342.00 4<br>\$2,153.500.00 5    | 4 \$ 14,244,300.00 2<br>9 \$ 42,500.00   | 21 \$917,300.00 1<br>4 \$4,068,983.00 1     | 4 \$1,261,776.00<br>3 \$3,743.000.00 | 6 \$3,537,500.00<br>0 \$1,400.500.00     | 12<br>10                           | \$1,584,500.00                   | 9        | \$659,900.00<br>\$594,400.00     | 11 \$15,8<br>9 \$1,85  | 394,530.00 20<br>52.553.00 16    | \$12,6   | 44,458.00 33<br>70.500.00 24   | \$14,159,143.00 43<br>\$7,715,239.42 36   | \$35,860,820.00<br>\$5,550,784.00      | 46         | \$9,364,805.00<br>\$5,492,734.00         | 34 \$6,424,851.00 44<br>29 \$2,903,377.00 1          | \$3,316,327.00<br>\$2,042,123.00 | 26<br>16       | \$5,391,130.00<br>\$18,535.391.00  | 39<br>20                             |
| Totals               |                                                                                                                                                                                                                                                                                                                                                                                                                                                                                                                                                                                                                                                                                                                                                                                                                                                                                                                                                                                                                                                                                                                                                                                                                                                                                                                                                                                                                                                                                                                                                                                                                                                                                                                                                                                                                                                                                                                                                                                                                                                                                                                                                                                                                                                                                                                                                                                                                                                                                                                                             |                                         | 70 \$ 71,633,690.00 1                    |                                             | 49 \$25,153,350.79                   |                                          | 194                                | \$ 40,732,618.15                 | 212      | \$36,784,756.00                  |                        |                                  | \$172,3  | 734,879.50 599                 | \$188,409,162.29 585                      | \$188,772,134.00                       |            | \$180,325,572.00                         | 578 \$112,466,771.00 54                              |                                  | 391            | \$96,058,062.73                    | 502                                  |
|                      |                                                                                                                                                                                                                                                                                                                                                                                                                                                                                                                                                                                                                                                                                                                                                                                                                                                                                                                                                                                                                                                                                                                                                                                                                                                                                                                                                                                                                                                                                                                                                                                                                                                                                                                                                                                                                                                                                                                                                                                                                                                                                                                                                                                                                                                                                                                                                                                                                                                                                                                                             |                                         | ТТ                                       | тт                                          |                                      | -                                        | Г                                  |                                  | 1        | T                                | ТТ                     |                                  | <b>—</b> |                                |                                           |                                        | TT         |                                          | r i i r                                              | 1                                | 1 1            |                                    |                                      |
| Month                | 1998 Prts. 1999 Prts.                                                                                                                                                                                                                                                                                                                                                                                                                                                                                                                                                                                                                                                                                                                                                                                                                                                                                                                                                                                                                                                                                                                                                                                                                                                                                                                                                                                                                                                                                                                                                                                                                                                                                                                                                                                                                                                                                                                                                                                                                                                                                                                                                                                                                                                                                                                                                                                                                                                                                                                       | 2000 Prt                                | ts. 2001 Pr                              | rts. 2002 Pr                                | ts. 2003                             | Prts. 2004                               | Prts.                              | 2005                             | Prts.    | 2006                             | Prts.                  | 2007 Prts.                       |          | •                              |                                           |                                        |            |                                          |                                                      |                                  |                |                                    |                                      |
| January              | \$1,911,500.00 16 \$1,584,000.00 12                                                                                                                                                                                                                                                                                                                                                                                                                                                                                                                                                                                                                                                                                                                                                                                                                                                                                                                                                                                                                                                                                                                                                                                                                                                                                                                                                                                                                                                                                                                                                                                                                                                                                                                                                                                                                                                                                                                                                                                                                                                                                                                                                                                                                                                                                                                                                                                                                                                                                                         | \$1,686,183.00 1                        | 4 \$1,768,500.00 1                       | 19 \$3,080,500.00 4                         | 0 \$1,401,500.00                     | 16 \$1,408,300.00                        | 13                                 | \$22,711,300.00                  | 25       | \$3,302,200.00                   | 32 \$8,45              | 55,848.36 41                     |          |                                |                                           |                                        |            |                                          |                                                      |                                  |                |                                    |                                      |
| February             | \$2,391,050.00 22 \$1,504,000.00 13                                                                                                                                                                                                                                                                                                                                                                                                                                                                                                                                                                                                                                                                                                                                                                                                                                                                                                                                                                                                                                                                                                                                                                                                                                                                                                                                                                                                                                                                                                                                                                                                                                                                                                                                                                                                                                                                                                                                                                                                                                                                                                                                                                                                                                                                                                                                                                                                                                                                                                         | \$770,000.00 1                          | 1 \$4,469,852.00 1                       | 18 \$3,136,650.00 3                         | 3 \$893,947.00                       | 11 \$1,564,908.00                        | 19                                 | \$18,045.00                      | 27       | \$8,850,180.00                   | 30 \$6,70              | 05,420.00 38                     |          |                                |                                           |                                        |            |                                          |                                                      |                                  |                |                                    |                                      |
| March                | \$1,058,500.00 16 \$1,259,800.00 14                                                                                                                                                                                                                                                                                                                                                                                                                                                                                                                                                                                                                                                                                                                                                                                                                                                                                                                                                                                                                                                                                                                                                                                                                                                                                                                                                                                                                                                                                                                                                                                                                                                                                                                                                                                                                                                                                                                                                                                                                                                                                                                                                                                                                                                                                                                                                                                                                                                                                                         | \$2,099,000.00 2                        | \$2,366,000.00                           | 21 \$2,553,700.00 3                         | \$5,252,000.00                       | 22 \$3,112,700.00                        | 34                                 | \$2,323,500.00                   | 43       | \$3,950,100.00                   |                        | 20,486.00 55                     |          |                                |                                           |                                        |            |                                          |                                                      |                                  |                |                                    |                                      |
| April                | \$1,815,000.00 22 \$5,002,600.00 17                                                                                                                                                                                                                                                                                                                                                                                                                                                                                                                                                                                                                                                                                                                                                                                                                                                                                                                                                                                                                                                                                                                                                                                                                                                                                                                                                                                                                                                                                                                                                                                                                                                                                                                                                                                                                                                                                                                                                                                                                                                                                                                                                                                                                                                                                                                                                                                                                                                                                                         | \$3,472,800.00 3                        | 0 \$3,593,204.46 3                       | 32 \$5,208,986.00 4                         | 5 \$2,968,651.32                     | 31 \$5,338,004.00                        | 55                                 | \$5,512,500.00                   | 56       | \$10,079,956.23                  |                        | 356,149.00 83                    |          |                                |                                           |                                        |            |                                          |                                                      |                                  |                |                                    |                                      |
| May                  | \$2,017,200.00 27 \$6,237,800.00 24                                                                                                                                                                                                                                                                                                                                                                                                                                                                                                                                                                                                                                                                                                                                                                                                                                                                                                                                                                                                                                                                                                                                                                                                                                                                                                                                                                                                                                                                                                                                                                                                                                                                                                                                                                                                                                                                                                                                                                                                                                                                                                                                                                                                                                                                                                                                                                                                                                                                                                         | \$10,000,100.00                         | 7 \$8,421,045.00                         | 77 \$4,052,540.00 5                         | 6 \$2,081,840.00                     | 35 \$6,258,458.00                        | 57                                 | \$1,958,820.00                   | 48       | \$7,296,800.00                   |                        | 68,142.27 84                     |          |                                |                                           |                                        |            |                                          |                                                      |                                  |                |                                    |                                      |
| June                 | \$3,637,000.00 28 \$7,620,759.00 24                                                                                                                                                                                                                                                                                                                                                                                                                                                                                                                                                                                                                                                                                                                                                                                                                                                                                                                                                                                                                                                                                                                                                                                                                                                                                                                                                                                                                                                                                                                                                                                                                                                                                                                                                                                                                                                                                                                                                                                                                                                                                                                                                                                                                                                                                                                                                                                                                                                                                                         | \$2,454,275.00 2                        | \$3,449,629.00                           | 33 \$4,276,154.77 5                         | 3 \$5,346,800.00                     | 43 \$5,040,200.00                        | 43                                 | \$14,557,122.00                  | 41       | \$10,943,428.50                  |                        | 81,325.90 73                     | _        |                                |                                           |                                        |            |                                          |                                                      |                                  |                |                                    |                                      |
| July                 | \$2,729,900.00 27 \$1,174,000.00 15                                                                                                                                                                                                                                                                                                                                                                                                                                                                                                                                                                                                                                                                                                                                                                                                                                                                                                                                                                                                                                                                                                                                                                                                                                                                                                                                                                                                                                                                                                                                                                                                                                                                                                                                                                                                                                                                                                                                                                                                                                                                                                                                                                                                                                                                                                                                                                                                                                                                                                         | \$6,082,294.00 3                        | 8 \$3,980,900.00 4                       | 40 \$6,042,896.00 6                         | 2 \$4,030,500.00                     | 42 \$8,690,150.00                        | 74                                 | \$12,652,400.00                  | 50       | \$6,858,905.45                   | 40 012,0               |                                  |          |                                |                                           |                                        |            |                                          |                                                      |                                  |                |                                    |                                      |
| August               | \$3,195,200.00 25 \$1,365,300.00 19<br>\$1,189,800.00 17 \$4,910,274.00 30                                                                                                                                                                                                                                                                                                                                                                                                                                                                                                                                                                                                                                                                                                                                                                                                                                                                                                                                                                                                                                                                                                                                                                                                                                                                                                                                                                                                                                                                                                                                                                                                                                                                                                                                                                                                                                                                                                                                                                                                                                                                                                                                                                                                                                                                                                                                                                                                                                                                  | \$2,732,287.00 3<br>\$3,275,400.00 2    | 4 \$3,616,300.00 4                       | 42 \$5,817,987.00 5                         | 4 \$2,401,003.00                     | 32 \$8,513,795.00<br>38 \$6.093.055.00   | 51                                 | \$1,226,200.00                   | 62       | \$13,017,222.00                  |                        | 62,423.13 69<br>88,940.00 46     | _        |                                |                                           |                                        |            |                                          |                                                      |                                  |                |                                    |                                      |
| September            |                                                                                                                                                                                                                                                                                                                                                                                                                                                                                                                                                                                                                                                                                                                                                                                                                                                                                                                                                                                                                                                                                                                                                                                                                                                                                                                                                                                                                                                                                                                                                                                                                                                                                                                                                                                                                                                                                                                                                                                                                                                                                                                                                                                                                                                                                                                                                                                                                                                                                                                                             |                                         | 95,702,054.00                            | 4411841188188                               | \$4,201,125.00                       | *******                                  | 36                                 |                                  |          | + .10001020110                   |                        |                                  |          |                                |                                           |                                        |            |                                          |                                                      |                                  |                |                                    |                                      |
| October              | \$3,310,100.00 19 \$2,706,500.00 15<br>\$1,613,200.00 13 \$7,610,600.00 30                                                                                                                                                                                                                                                                                                                                                                                                                                                                                                                                                                                                                                                                                                                                                                                                                                                                                                                                                                                                                                                                                                                                                                                                                                                                                                                                                                                                                                                                                                                                                                                                                                                                                                                                                                                                                                                                                                                                                                                                                                                                                                                                                                                                                                                                                                                                                                                                                                                                  | \$7,946,976.00 2<br>\$1,234,000.00 1    | 6 \$2,338,856.00 3<br>5 \$1,629,986.00 1 | 30 \$3,746,800.00 4<br>18 \$920.500.00 1    | 1 \$4,078,700.00<br>3 \$5,165,861.00 | 44 \$5,111,300.00<br>28 \$13,504,140.00  | 32                                 | \$1,602,959.00<br>\$9,295,245.00 | 38       | \$10,550,303.00                  |                        | 00,617.86 54 54 54 364,620.00 35 |          |                                |                                           |                                        |            |                                          |                                                      |                                  |                |                                    |                                      |
| December             | \$1,613,200.00 13 \$7,610,600.00 30<br>\$1.372,000.00 13 \$2,125,500.00 20                                                                                                                                                                                                                                                                                                                                                                                                                                                                                                                                                                                                                                                                                                                                                                                                                                                                                                                                                                                                                                                                                                                                                                                                                                                                                                                                                                                                                                                                                                                                                                                                                                                                                                                                                                                                                                                                                                                                                                                                                                                                                                                                                                                                                                                                                                                                                                                                                                                                  | \$1,234,000.00 1                        | 5 \$1,629,986.00 1<br>5 \$1.658.380.00 2 | 18 \$920,500.00 1<br>20 \$2,757,500.00 2    | 3 \$5,165,861.00<br>8 \$2,269,564.00 | 28 \$13,504,140.00<br>25 \$6.866.900.00  | 32                                 | \$9,295,245.00<br>\$2,130,590.00 | 27       | \$19,402,838.86                  |                        | 964,620.00 35<br>52,720.00 17    | _        |                                |                                           |                                        |            |                                          |                                                      |                                  |                |                                    |                                      |
| Totals               | \$1,372,000.00 13 \$2,125,500.00 20<br>\$26,240,450.00 245 \$43,101,133,00 233                                                                                                                                                                                                                                                                                                                                                                                                                                                                                                                                                                                                                                                                                                                                                                                                                                                                                                                                                                                                                                                                                                                                                                                                                                                                                                                                                                                                                                                                                                                                                                                                                                                                                                                                                                                                                                                                                                                                                                                                                                                                                                                                                                                                                                                                                                                                                                                                                                                              |                                         |                                          | 79 \$44.752.313.77 50                       |                                      | 25 \$6,866,900.00<br>367 \$71.501.910.00 | 473                                | \$2,130,590.00                   | 500      |                                  | 30 \$2,75              |                                  |          |                                |                                           |                                        |            |                                          |                                                      |                                  |                |                                    |                                      |
|                      |                                                                                                                                                                                                                                                                                                                                                                                                                                                                                                                                                                                                                                                                                                                                                                                                                                                                                                                                                                                                                                                                                                                                                                                                                                                                                                                                                                                                                                                                                                                                                                                                                                                                                                                                                                                                                                                                                                                                                                                                                                                                                                                                                                                                                                                                                                                                                                                                                                                                                                                                             | Quick Referen                           |                                          |                                             |                                      |                                          |                                    |                                  |          |                                  |                        |                                  |          |                                |                                           |                                        |            |                                          |                                                      |                                  |                |                                    |                                      |
|                      |                                                                                                                                                                                                                                                                                                                                                                                                                                                                                                                                                                                                                                                                                                                                                                                                                                                                                                                                                                                                                                                                                                                                                                                                                                                                                                                                                                                                                                                                                                                                                                                                                                                                                                                                                                                                                                                                                                                                                                                                                                                                                                                                                                                                                                                                                                                                                                                                                                                                                                                                             | water netelell                          |                                          |                                             |                                      |                                          |                                    |                                  |          |                                  |                        |                                  |          |                                |                                           |                                        |            |                                          |                                                      |                                  |                |                                    |                                      |