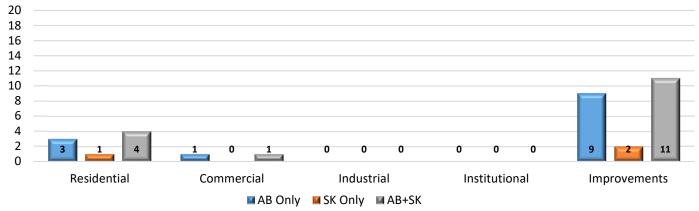

\$0 \$0.00 \$0 \$0.00 \$0 \$0.00 \$0 \$0.00 \$0 \$0.00 \$0 \$0.00 \$0 \$0.00 \$0 | Prt New Dwelling \$ # Prt Improvement \$ Prt Garage \$ Prt Industrial \$ Prt Institutional \$ Permits Value \$   0 \$0.00 0 2 \$22,000.00 0 \$0.00 0 \$0.00 0 \$0.00 0 \$0.00 0 \$0.00 0 \$0.00 0 \$0.00 0 \$0.00 0 \$0.00 0 \$0.00 0 \$0.00 0 \$0.00 0 \$0.00 0 \$0.00 0 \$0.00 0 \$0.00 0 \$0.00 0 \$0.00 0 \$0.00 \$0.00 0 \$0.00 \$0.00 \$0.00 \$0.00 \$0.00 \$0.00 \$0.00 \$0.00 \$0.00 \$0.00 \$0.00 \$0.00 \$0.00 \$0.00 \$0.00 \$0.00 \$0.00 \$0.00 \$0.00 \$0.00 \$0.00 \$0.00 \$0.00 \$0.00 \$0.00 \$0.00 \$0.00 \$0.00 \$0.00 \$0.00 \$0.00 \$0.00 \$0.00 \$0.00 |

% of Total Permits 27.59% 34.55% 40.00%

### **Monthly Totals**





Permits issued In August







New Dwellings in August

# August 2019 - Permits Issued



# August 2019 Permit Values



# 2019 Permit Values Total



| Year               | 2015          | 2016         | 2017         | 2018         | 2019        |
|--------------------|---------------|--------------|--------------|--------------|-------------|
| # of Permits       | 375           | 257          | 212          | 194          | 116         |
| Permit Value       | \$119,270,424 | \$36,784,756 | \$40,732,618 | \$25,090,406 | \$9,570,201 |
| # of New Dwellings | 124           | 58           | 63           | 38           | 15          |

|               |                        |                        | August 2019                 |                       |                 |
|---------------|------------------------|------------------------|-----------------------------|---------