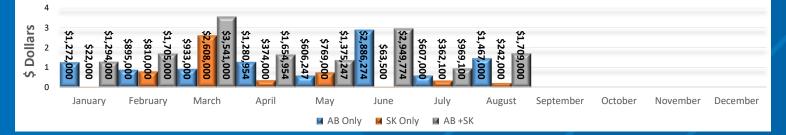

### Alberta

|           | Resid | dential         |   |     |                |     |           | Prt | Commercial \$  | Prt | Industrial \$ | Prt | Institutional \$ | Total Per | mits |                |           |              | Prts | Value \$        | Dwell |
|-----------|-------|-----------------|---|-----|----------------|-----|-----------|-----|----------------|-----|---------------|-----|------------------|-----------|------|----------------|-----------|--------------|------|-----------------|-------|
|           | Prt   | New Dwelling \$ | # | Prt | Improvement \$ | Prt | Garage \$ | FIL |                | FIL | industrial a  | гп  | institutional p  | Permits   | 5    | Value \$       | Dwellings |              | FILS | value a         | #     |
| January   | 0     | \$0.00          | 0 | 5   | \$37,000.00    | 0   | \$0.00    | 6   | \$1,235,000.00 | 0   | \$0.00        | 0   | \$0.00           | 11        | 9    | \$1,272,000.00 | 0         | January      | 13   | \$1,294,000.00  | 0     |
| February  | 1     | \$215,000.00    | 1 | 0   | \$0.00         | 0   | \$0.00    | 3   | \$680,000.00   | 0   | \$0.00        | 0   | \$0.00           | 4         |      | \$895,000.00   | 1         | February     | 7    | \$1,705,000.00  | / 1   |
| March     | 1     | \$410,000.00    | 1 | 3   | \$23,000.00    | 0   | \$0.00    | 3   | \$500,000.00   | 0   | \$0.00        | 0   | \$0.00           | 7         |      | \$933,000.00   | 1         | March        | 11   | \$3,541,000.00  | / 1   |
| April     | 1     | \$340,000.00    | 1 | 9   | \$212,800.00   | 0   | \$0.00    | 4   | \$712,654.00   | 1   | \$8,000.00    | 1   | \$7,500.00       | 16        | 47   | \$1,280,954.00 | 1         | April        | 22   | \$1,654,954.00  | / 2   |
| May       | 1     | \$330,000.00    | 1 | 10  | \$106,500.00   | 0   | \$0.00    | 3   | \$169,747.29   | 0   | \$0.00        | 0   | \$0.00           | 14        |      | \$606,247.29   | 1         | May          | 18   | \$1,375,247.29  | 4     |
| June      | 1     | \$460,000.00    | 1 | 5   | \$29,000.00    | 0   | \$0.00    | 3   | \$2,357,273.50 | 0   | \$0.00        | 1   | \$40,000.00      | 10        | 67   | \$2,886,273.50 | 1         | June         | 16   | \$2,949,773.50  | / 1   |
| July      | 1     | \$344,500.00    | 1 | 5   | \$22,500.00    | 0   | \$0.00    | 2   | \$220,000.00   | 1   | \$20,000.00   | 0   | \$0.00           | 9         |      | \$607,000.00   | 1         | July         | 13   | \$969,100.00    | / 2   |
| August    | 3     | \$1,240,000.00  | 3 | 9   | \$102,000.00   | 0   | \$0.00    | 1   | \$125,000.00   | 0   | \$0.00        | 0   | \$0.00           | 13        | 9    | \$1,467,000.00 | 3         | August       | 16   | \$1,709,000.00  | 4     |
| September | 0     | \$0.00          | 0 | 0   | \$0.00         | 0   | \$0.00    | 0   | \$0.00         | 0   | \$0.00        | 0   | \$0.00           | 0         |      | \$0.00         | 0         | September    | 0    | \$0.00          | 0     |
| October   | 0     | \$0.00          | 0 | 0   | \$0.00         | 0   | \$0.00    | 0   | \$0.00         | 0   | \$0.00        | 0   | \$0.00           | 0         |      | \$0.00         | 0         | October      | 0    | \$0.00          | 0     |
| November  | 0     | \$0.00          | 0 | 0   | \$0.00         | 0   | \$0.00    | 0   | \$0.00         | 0   | \$0.00        | 0   | \$0.00           | 0         |      | \$0.00         | 0         | November     | 0    | \$0.00          | 0     |
| December  | 0     | \$0.00          | 0 | 0   | \$0.00         | 0   | \$0.00    | 0   | \$0.00         | 0   | \$0.00        | 0   | \$0.00           | 0         |      | \$0.00         | 0         | December     | 0    | \$0.00          | 0     |
|           |       |                 |   |     |                |     |           |     |                |     |               |     |                  |           |      |                |           |              |      |                 |       |
| Total     | 9     | \$3,339,500.00  | 9 | 46  | \$532,800.00   | 0   | \$0.00    | 25  | \$5,999,674.79 | 2   | \$28,000.00   | 2   | \$47,500.00      | 84        |      | \$9,947,474.79 | 9         | Year To Date | 116  | \$15,198,074.79 | / 15  |