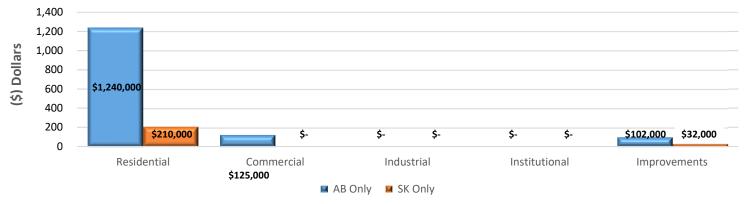

0 \$0 \$0.00 \$0 \$0.00 \$0 \$0.00 \$0 \$0.00 \$0 | Prt New Dwelling \$ # Prt Improvement \$ Prt Garage \$ Prt Industrial \$ Prt Institutional \$ Permits Value \$   0 \$0.00 0 2 \$22,000.00 0 \$0.00 0 \$0.00 0 \$0.00 0 \$0.00 0 \$0.00 0 \$0.00 0 \$0.00 0 \$0.00 0 \$0.00 0 \$0.00 0 \$0.00 0 \$0.00 0 \$0.00 0 \$0.00 0 \$0.00 0 \$0.00 0 \$0.00 0 \$0.00 0 \$0.00 \$0.00 0 \$0.00 \$0.00 \$0.00 \$0.00 \$0.00 \$0.00 \$0.00 \$0.00 \$0.00 \$0.00 \$0.00 \$0.00 \$0.00 \$0.00 \$0.00 \$0.00 \$0.00 \$0.00 \$0.00 \$0.00 \$0.00 \$0.00 \$0.00 \$0.00 \$0.00 \$0.00 \$0.00 \$0.00 \$0.00 \$0.00 \$0.00 \$0.00 \$0.00 \$0.00 |

% of Total Permits 27.59% 34.55% 40.00%

### **Monthly Totals**





Permits issued In August







New Dwellings in August

# August 2019 - Permits Issued



# August 2019 Permit Values



# 2019 Permit Values Total



| Year               | 2015          | 2016         | 2017         | 2018         | 2019        |
|--------------------|---------------|--------------|--------------|--------------|-------------|
| # of Permits       | 375           | 257          | 212          | 194          | 116         |
| Permit Value       | \$119,270,424 | \$36,784,756 | \$40,732,618 | \$25,090,406 | \$9,570,201 |
| # of New Dwellings | 124           | 58           | 63           | 38           | 15          |

|               |                        |                        | August 2019                 |                       |                 |
|---------------|------------------------|------------------------|-----------------------------|-----------------------|----------------