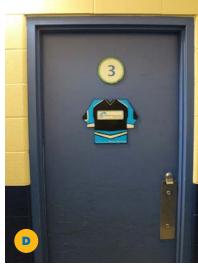

D DRESSING ROOMS AND
HOMETOWN HERO CASES

Feature your brand on the door of a Servus Sports Centre dressing room, or take it a step further with customized advertising inside of the dressing room. This feature also includes logo recognition on the lobby whiteboard.