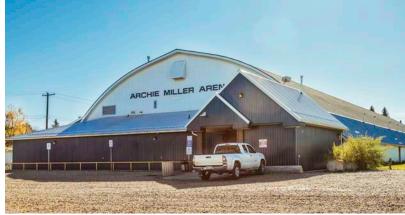

## **ARCHIE MILLER ARENA**

4715 57 AVENUE, LLOYDMINSTER, AB

Built in 1966, the Archie Miller is a historical favourite for those active in minor hockey and recreational hockey leagues. The Archie Miller Arena offers an array of advertising and sponsorship opportunities to meet your organization's marketing needs.