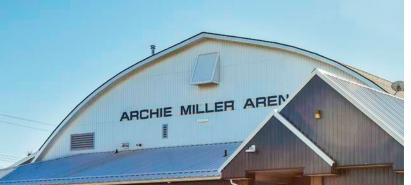

## **ARCHIE MILLER ARENA**

4715 57 AVENUE, LLOYDMINSTER, AB

Built in 1966, the Archie Miller is a historical favourite for those active in minor hockey and recreational hockey leagues. The Archie Miller Arena offers an array of advertising and sponsorship opportunities to meet your organization's marketing needs.