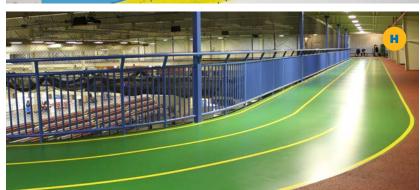

H RUNNING TRACK

Located on the third floor of the Servus Sports Centre, the running track is popular among those seeking a leisurely indoor stroll and those looking to complete their fitness regimen with some cardio. A number of high-visibility options are available throughout the running-track area.