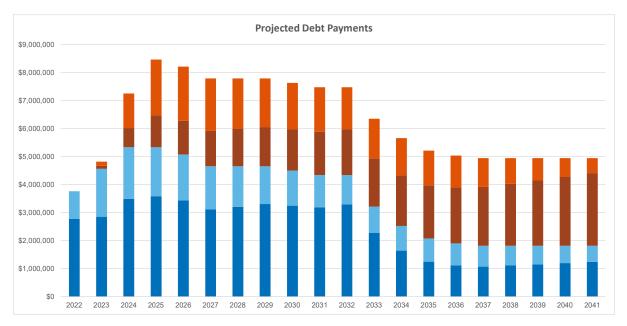

#### **APPENDIX 5A: EXISTING & PROJECTED DEBT PAYMENTS**

For the years 2022-2041

| Existing & Projected Debt Payment Schedule |            |            |            |            |            |            |            |            |             |  |  |
|--------------------------------------------|------------|------------|------------|------------|------------|------------|------------|------------|-------------|--|--|
| V                                          |            | Existing   |            |            | Projected  |            | Combined   |            |             |  |  |
| Year                                       | Principal  | Interest   | Total      | Principal  | Interest   | Total      | Principal  | Interest   | Total       |  |  |
| 2022                                       | 2,783,025  | 977,968    | 3,760,993  | -          | -          | -          | 2,783,025  | 977,968    | 3,760,993   |  |  |
| 2023                                       | 2,857,020  | 1,703,173  | 4,560,193  | 113,538    | 144,753    | 258,291    | 2,970,558  | 1,847,926  | 4,818,485   |  |  |
| 2024                                       | 3,487,872  | 1,842,657  | 5,330,529  | 688,075    | 1,232,179  | 1,920,254  | 4,175,947  | 3,074,836  | 7,250,783   |  |  |
| 2025                                       | 3,587,525  | 1,743,004  | 5,330,529  | 1,135,647  | 1,996,378  | 3,132,025  | 4,723,172  | 3,739,382  | 8,462,554   |  |  |
| 2026                                       | 3,438,015  | 1,640,530  | 5,078,545  | 1,195,295  | 1,936,730  | 3,132,025  | 4,633,310  | 3,577,260  | 8,210,570   |  |  |
| 2027                                       | 3,113,969  | 1,542,926  | 4,656,894  | 1,258,104  | 1,873,920  | 3,132,025  | 4,372,073  | 3,416,846  | 7,788,919   |  |  |
| 2028                                       | 3,208,893  | 1,448,002  | 4,656,894  | 1,324,245  | 1,807,780  | 3,132,025  | 4,533,138  | 3,255,781  | 7,788,919   |  |  |
| 2029                                       | 3,306,815  | 1,350,080  | 4,656,894  | 1,393,895  | 1,738,130  | 3,132,025  | 4,700,710  | 3,088,209  | 7,788,919   |  |  |
| 2030                                       | 3,249,477  | 1,249,062  | 4,498,539  | 1,467,241  | 1,664,784  | 3,132,025  | 4,716,718  | 2,913,846  | 7,630,564   |  |  |
| 2031                                       | 3,191,358  | 1,150,826  | 4,342,184  | 1,544,480  | 1,587,544  | 3,132,025  | 4,735,838  | 2,738,370  | 7,474,209   |  |  |
| 2032                                       | 3,293,494  | 1,046,690  | 4,340,184  | 1,625,821  | 1,506,203  | 3,132,025  | 4,919,316  | 2,552,893  | 7,472,209   |  |  |
| 2033                                       | 2,273,075  | 944,416    | 3,217,490  | 1,711,483  | 1,420,542  | 3,132,025  | 3,984,557  | 2,364,958  | 6,349,515   |  |  |
| 2034                                       | 1,647,041  | 880,011    | 2,527,052  | 1,801,695  | 1,330,329  | 3,132,025  | 3,448,737  | 2,210,340  | 5,659,077   |  |  |
| 2035                                       | 1,250,965  | 826,749    | 2,077,715  | 1,896,703  | 1,235,322  | 3,132,025  | 3,147,668  | 2,062,072  | 5,209,739   |  |  |
| 2036                                       | 1,119,839  | 783,590    | 1,903,430  | 1,996,760  | 1,135,264  | 3,132,025  | 3,116,600  | 1,918,855  | 5,035,454   |  |  |
| 2037                                       | 1,074,134  | 742,439    | 1,816,573  | 2,102,139  | 1,029,886  | 3,132,025  | 3,176,273  | 1,772,325  | 4,948,597   |  |  |
| 2038                                       | 1,114,822  | 701,750    | 1,816,573  | 2,213,123  | 918,902    | 3,132,025  | 3,327,945  | 1,620,652  | 4,948,597   |  |  |
| 2039                                       | 1,157,057  | 659,516    | 1,816,573  | 2,330,011  | 802,013    | 3,132,025  | 3,487,068  | 1,461,529  | 4,948,597   |  |  |
| 2040                                       | 1,200,897  | 615,676    | 1,816,573  | 2,453,121  | 678,904    | 3,132,025  | 3,654,017  | 1,294,580  | 4,948,597   |  |  |
| 2041                                       | 1,246,402  | 570,170    | 1,816,573  | 2,582,783  | 549,241    | 3,132,025  | 3,829,186  | 1,119,412  | 4,948,597   |  |  |
| Total                                      | 47,601,697 | 22,419,233 | 70,020,930 | 30,834,160 | 24,588,807 | 55,422,966 | 78,435,856 | 47,008,040 | 125,443,896 |  |  |