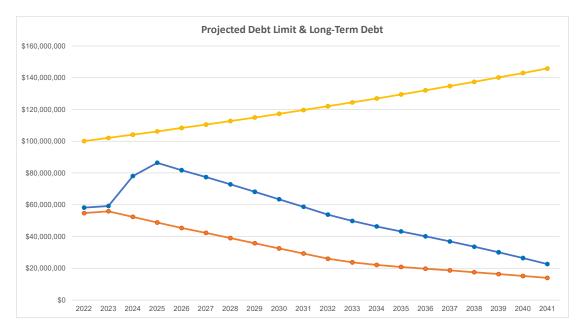

4,948,597   |  |  |
| 2039                                       | 1,157,057  | 659,516    | 1,816,573  | 2,330,011  | 802,013    | 3,132,025  | 3,487,068  | 1,461,529  | 4,948,597   |  |  |
| 2040                                       | 1,200,897  | 615,676    | 1,816,573  | 2,453,121  | 678,904    | 3,132,025  | 3,654,017  | 1,294,580  | 4,948,597   |  |  |
| 2041                                       | 1,246,402  | 570,170    | 1,816,573  | 2,582,783  | 549,241    | 3,132,025  | 3,829,186  | 1,119,412  | 4,948,597   |  |  |
| Total                                      | 47,601,697 | 22,419,233 | 70,020,930 | 30,834,160 | 24,588,807 | 55,422,966 | 78,435,856 | 47,008,040 | 125,443,896 |  |  |



#### APPENDIX 5B: EXISTING & PROJECTED DEBT LIMIT & LONG-TERM DEBT

For the years 2022-2041





|      | Outstanding Balance of Existing and Projected Debt and Upper Limit Schedule |             |             |                |                 |                     |  |  |  |  |  |
|------|-----------------------------------------------------------------------------|-------------|-------------|----------------|-----------------|---------------------|--|--|--|--|--|
| Year | Existing                                                                    | Projected   | Combined    | Debt Limit     | Debt Limit      | Debt Limit Utilized |  |  |  |  |  |
| rear | Outstanding                                                                 | Outstanding | Outstanding | 75% Debt Limit | 100% Debt Limit | (100%)              |  |  |  |  |  |
| 2022 | 54,750,062