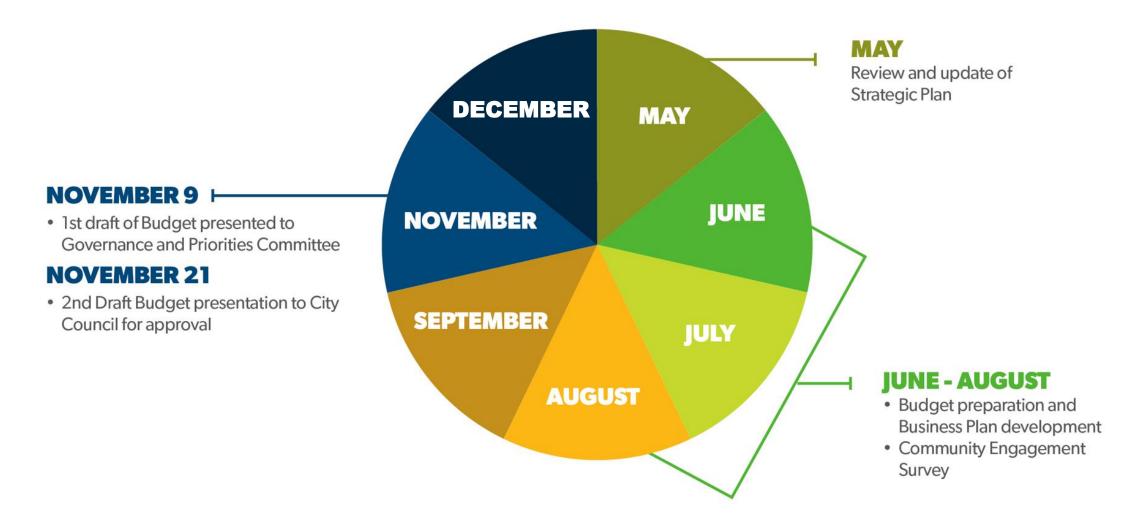

### **2023 Budgeting Process**

### **Community Engagement**

From June 13 to August 8, the City of Lloydminster deployed a budget-simulation tool to learn about residents' priorities and gauge their spending priorities for municipal services.

Participants were tasked with increasing, decreasing or maintaining their property tax funding for different budget categories, while staying within a balanced budget. The exercise informed residents on municipal functions while asking them to provide feedback based on the City's service levels and budgets.