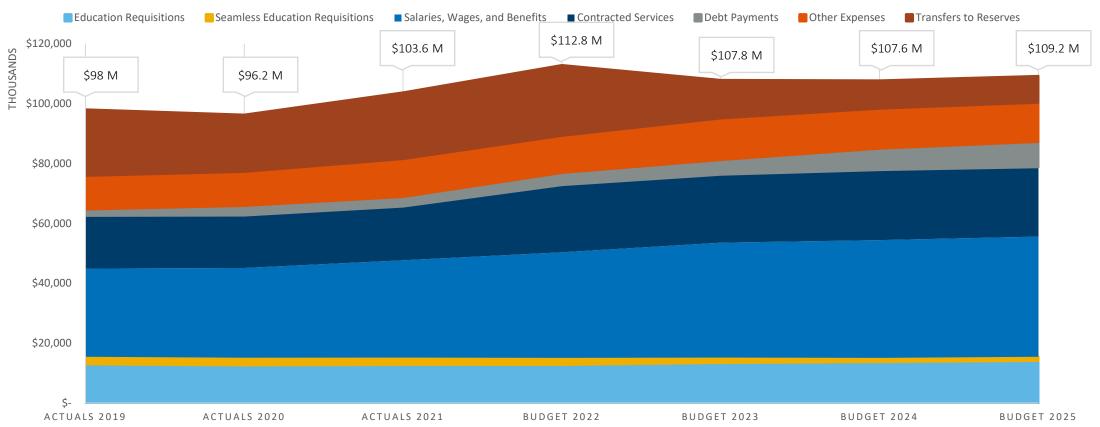

# **Operating Budget – Historical & Future Major Expenses**

#### **OPERATING BUDGET - MAJOR EXPENSES**

# **Operating Expenses – Historical Actuals and Future Budget**

|                                       | Actual 2019      | Actual 2020      | Actual 2021       | Budget 2022       | Budget 2023       | Budget 2024       | ľ  | Budget 2025 |
|---------------------------------------|------------------|------------------|-------------------|-------------------|-------------------|-------------------|----|-------------|
| Expenses                              |                  |                  |                   |                   |                   |                   |    |             |
| Education Requisition                 | \$<br>13,034,271 | \$<br>12,625,715 | \$<br>12,788,602  | \$<br>12,817,631  | \$<br>13,461,269  | \$<br>13,797,801  | \$ | 14,142,746  |
| Seamless Education Requisition        | 2,421,045        | 2,499,164        | 2,399,880         | 2,287,942         | 1,710,292         | 1,295,529         |    | 1,329,213   |
| Salaries, Wages and Benefits          | 29,423,924       | 29,994,143       | 32,474,530        | 35,254,900        | 38,377,033        | 39,296,967        |    | 40,130,282  |
| Contracted Services                   | 17,707,985       | 17,595,214       | 18,062,000        | 22,510,883        | 22,812,534        | 23,525,029        |    | 23,268,665  |
| Goods and Materials                   | 3,390,832        | 3,212,654        | 3,179,066         | 3,292,966         | 4,026,497         | 3,808,218         |    | 3,763,928   |
| Cost of Sales                         | 136,762          | 573,508          | 1,568,799         | 649,679           | 756,501           | 411,600           |    | 344,600     |
| Transfers to Local Boards or Agencies | 1,860,729        | 1,788,512        | 1,885,965         | 2,238,837         | 2,569,567         | 2,614,148         |    | 2,598,393   |
| Interest on Long-Term Debt            | 967,573          | 914,889          | 873,475           | 1,098,096         | 1,927,738         | 2,944,827         |    | 3,712,396   |
| Principal Debt Payments               | 1,188,535        | 2,279,125        | 2,341,595         | 2,948,035         | 2,970,558         | 4,175,946         |    | 4,723,174   |
| Bank Charges                          | 71,135           | 165,342          | 178,363           | 147,593           | 146,190           | 149,130           |    | 152,080     |
| Utilities                             | 5,766,946        | 5,355,023        | 5,386,696         | 5,894,769         | 6,217,181         | 6,232,013         |    | 6,084,202   |
| Provisions for Landfill Closure       | (25,173)         | 264,556          | 319,760           | 150,000           | 150,000           | 150,000           |    | 150,000     |
| Contaminated Sites                    | (1,000)          | 31,726           | 6,731             | -                 | -                 | -                 |    | -           |
| Bad Debt                              | 29,497           | 2,254            | 124,618           | 10,000            | 30,000            | 10,000            |    | 10,000      |
| Total Expenses before Transfers       | \$<br>75,973,061 | \$<br>77,301,825 | \$<br>81,590,080  | \$<br>89,301,331  | \$<br>95,155,360  | \$<br>98,411,208  | \$ | 100,409,679 |
| Transfers to Reserves                 | 22,004,420       | 18,937,473       | 22,038,231        | 23,454,379        | 12,686,016        | 9,235,326         |    | 8,756,287   |
| Total Expenses                        | \$<br>97,977,481 | \$<br>96,239,298 | \$<br>103,628,311 | \$<br>112,755,710 | \$<br>107,841,376 | \$<br>107,646,534 | \$ | 109,165,966 |
| Total Operating Surplus/(Deficit)     | \$<br>272,603    | \$<br>(41,139)   | \$<br>2,080,788   | \$<br>75,264      | \$<br>97,764      | \$<br>11,635      | \$ | 22,395      |