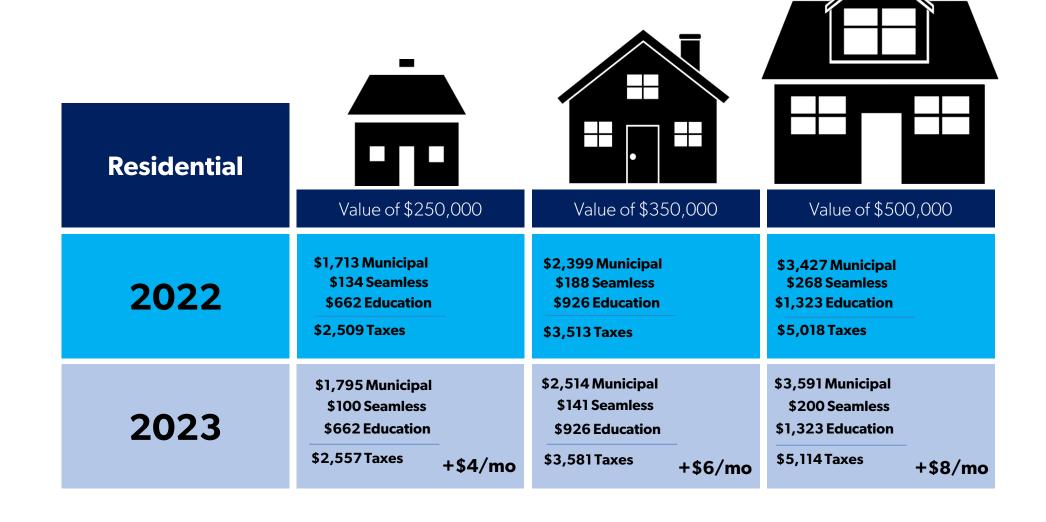

# 2023 Budget in Brief

- 4.8% tax levy requirement
- 4.5% taxation user fee requirement
- 5% utility fee requirement
- 2% estimated growth
- Inflationary factor
- Maintain existing service levels
- 1% annual contribution to operating reserves
- 1.5% annual contribution to capital reserves
- Operating draw from reserves to support reasonable tax rate
- \$6 million increase in operational costs
- \$64 million in capital project costs
- Prior year approved capital project costs excluded
- Amortization (unfunded) excluded