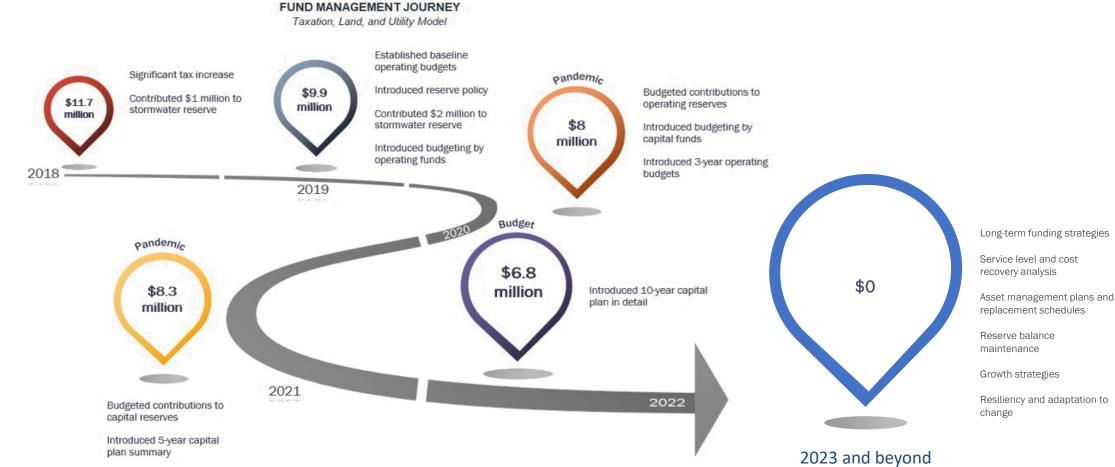

In mapping fiscal priorities for 2023, Administration sought to maintain 2022 municipal service levels and minimize tax increases required to sustain basic services.

# **Progress and Opportunities**

- Healthy economic interest in region.
- 2% anticipated assessment growth.
- Drawing from reserves to support a lower municipal tax rate impact.
- Investment rates have returned.
- Construction of Wastewater Treatment Facility on schedule.
- Proposing the same level of municipal services as 2022.

# **Cautions and Continuous Improvement**

- Ensure contributions to reserve balances outpace draw from reserves to ensure long-term sustainability.
- Debt is a financial instrument that allows major capital projects to proceed. The repayment of the debt has an impact on future tax and user fees.
- Continue to address critical infrastructure gaps (Lloydminster Place, Archie Miller Arena, Downtown Area Redevelopment Plan, etc).
- Continue to establish long-term infrastructure replacement plans.

# 2023 Budget in Brief

- 4.8% tax levy requirement
- 4.5% taxation user fee requirement
- 5% utility fee requirement
- 2% estimated growth
- Inflationary factor
- Maintain existing service levels
- 1% annual contribution to operating reserves
- 1.5% annual contribution to capital reserves
- Operating draw from reserves to support reasonable tax rate
- \$6 million increase in operational costs
- \$64 million in capital project costs
- Prior year approved capital project costs excluded
- Amortization (unfunded) excluded