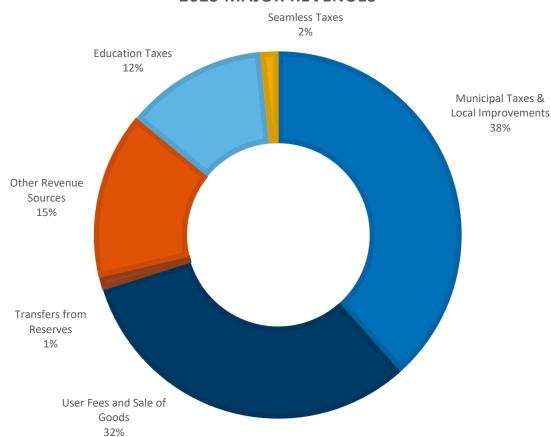

#### **2023 MAJOR REVENUES**

# **Operating Revenues – Historical Actuals and Future Budget**

|                                           | 1  | Actual 2019 | 1  | Actual 2020 | Actual 2021       |    | Budget 2022 | Budget 2023       | Budget 2024       | I  | Budget 2025 |
|-------------------------------------------|----|-------------|----|-------------|-------------------|----|-------------|-------------------|-------------------|----|-------------|
| Revenues                                  |    |             |    |             |                   |    |             |                   |                   |    |             |
| Municipal Taxes                           | \$ | 36,146,570  | \$ | 36,116,515  | \$<br>36,758,428  | \$ | 38,717,355  | \$<br>41,402,982  | \$<br>42,274,348  | \$ | 43,478,244  |
| Local Improvements                        |    | 34,272      |    | 34,272      | 34,272            |    | 28,730      | 28,730            | 28,730            |    | 28,730      |
| Education Taxes                           |    | 13,034,271  |    | 12,625,715  | 12,788,602        |    | 12,817,622  | 13,461,269        | 13,797,801        |    | 14,142,746  |
| Seamless Taxes                            |    | 2,421,045   |    | 2,499,164   | 2,399,880         |    | 2,287,951   | 1,710,292         | 1,295,529         |    | 1,329,213   |
| User Fees and Sale of Goods               |    | 31,621,099  |    | 27,093,832  | 37,092,468        |    | 32,346,418  | 34,319,088        | 34,696,244        |    | 34,766,490  |
| Government Transfers for Operating        |    | 3,882,515   |    | 6,775,165   | 3,962,973         |    | 4,010,912   | 4,161,248         | 3,878,586         |    | 3,587,729   |
| Investment Income                         |    | 1,995,927   |    | 1,219,555   | 1,057,182         |    | 1,350,000   | 2,000,000         | 2,000,000         |    | 2,000,000   |
| Penalties and Cost of Taxes               |    | 317,164     |    | 399,045     | 614,271           |    | 612,000     | 757,900           | 701,900           |    | 701,900     |
| Fine Revenue                              |    | 827,990     |    | 661,310     | 586,575           |    | 822,400     | 577,400           | 577,400           |    | 577,400     |
| Development Levies                        |    | 132,092     |    | 1,559,651   | 778,697           |    | -           | -                 | -                 |    | -           |
| Licenses and Permits                      |    | 917,943     |    | 821,569     | 1,092,753         |    | 1,055,911   | 1,077,084         | 1,075,118         |    | 1,097,339   |
| Franchise and Concession Contracts        |    | 5,921,024   |    | 5,782,751   | 5,953,163         |    | 6,439,443   | 7,159,324         | 7,302,513         |    | 7,448,570   |
| Donations                                 |    | 13,710      |    | 5,392       | 30,707            |    | -           | 60,000            | -                 |    | -           |
| Other Income                              |    | 96,665      |    | 146,130     | 138,712           |    | -           | -                 | -                 |    | -           |
| Gain/(Loss) on Disposal of Capital Assets |    | 9,189       |    | (41,907)    | 177,717           |    | -           | -                 | -                 |    | -           |
| Total Revenues before Transfers           | \$ | 97,371,476  | \$ | 95,698,159  | \$<br>103,466,400 | \$ | 100,488,742 | \$<br>106,715,317 | \$<br>107,628,169 | \$ | 109,158,361 |
| Contributed Assets                        |    | -           |    | -           | 1,872,559         |    | -           | -                 | -                 |    | -           |
| Transfers from Reserves                   |    | 878,608     |    | 500,000     | 370,140           |    | 12,342,232  | 1,223,823         | 30,000            |    | 30,000      |
| Total Revenues                            | \$ | 98,250,084  | \$ | 96,198,159  | \$<br>105,709,099 | \$ | 112,830,974 | \$<br>107,939,140 | \$<br>107,658,169 | \$ | 109,188,361 |