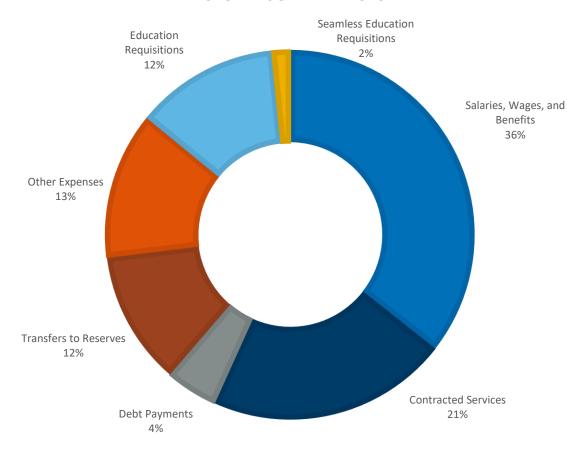

#### **2023 MAJOR EXPENSES**

# **Operating Expenses – Historical Actuals and Future Budget**

|                                       | Actual 2019      | Actual 2020      | Actual 2021       | Budget 2022       | Budget 2023       | Budget 2024       | ľ  | Budget 2025 |
|---------------------------------------|------------------|------------------|-------------------|-------------------|-------------------|-------------------|----|-------------|
| Expenses                              |                  |                  |                   |                   |                   |                   |    |             |
| Education Requisition                 | \$<br>13,034,271 | \$<br>12,625,715 | \$<br>12,788,602  | \$<br>12,817,631  | \$<br>13,461,269  | \$<br>13,797,801  | \$ | 14,142,746  |
| Seamless Education Requisition        | 2,421,045        | 2,499,164        | 2,399,880         | 2,287,942         | 1,710,292         | 1,295,529         |    | 1,329,213   |
| Salaries, Wages and Benefits          | 29,423,924       | 29,994,143       | 32,474,530        | 35,254,900        | 38,377,033        | 39,296,967        |    | 40,130,282  |
| Contracted Services                   | 17,707,985       | 17,595,214       | 18,062,000        | 22,510,883        | 22,812,534        | 23,525,029        |    | 23,268,665  |
| Goods and Materials                   | 3,390,832        | 3,212,654        | 3,179,066         | 3,292,966         | 4,026,497         | 3,808,218         |    | 3,763,928   |
| Cost of Sales                         | 136,762          | 573,508          | 1,568,799         | 649,679           | 756,501           | 411,600           |    | 344,600     |
| Transfers to Local Boards or Agencies | 1,860,729        | 1,788,512        | 1,885,965         | 2,238,837         | 2,569,567         | 2,614,148         |    | 2,598,393   |
| Interest on Long-Term Debt            | 967,573          | 914,889          | 873,475           | 1,098,096         | 1,927,738         | 2,944,827         |    | 3,712,396   |
| Principal Debt Payments               | 1,188,535        | 2,279,125        | 2,341,595         | 2,948,035         | 2,970,558         | 4,175,946         |    | 4,723,174   |
| Bank Charges                          | 71,135           | 165,342          | 178,363           | 147,593           | 146,190           | 149,130           |    | 152,080     |
| Utilities                             | 5,766,946        | 5,355,023        | 5,386,696         | 5,894,769         | 6,217,181         | 6,232,013         |    | 6,084,202   |
| Provisions for Landfill Closure       | (25,173)         | 264,556          | 319,760           | 150,000           | 150,000           | 150,000           |    | 150,000     |
| Contaminated Sites                    | (1,000)          | 31,726           | 6,731             | -                 | -                 | -                 |    | -           |
| Bad Debt                              | 29,497           | 2,254            | 124,618           | 10,000            | 30,000            | 10,000            |    | 10,000      |
| Total Expenses before Transfers       | \$<br>75,973,061 | \$<br>77,301,825 | \$<br>81,590,080  | \$<br>89,301,331  | \$<br>95,155,360  | \$<br>98,411,208  | \$ | 100,409,679 |
| Transfers to Reserves                 | 22,004,420       | 18,937,473       | 22,038,231        | 23,454,379        | 12,686,016        | 9,235,326         |    | 8,756,287   |
| Total Expenses                        | \$<br>97,977,481 | \$<br>96,239,298 | \$<br>103,628,311 | \$<br>112,755,710 | \$<br>107,841,376 | \$<br>107,646,534 | \$ | 109,165,966 |
| Total Operating Surplus/(Deficit)     | \$<br>272,603    | \$<br>(41,139)   | \$<br>2,080,788   | \$<br>75,264      | \$<br>97,764      | \$<br>11,635      | \$ | 22,395      |