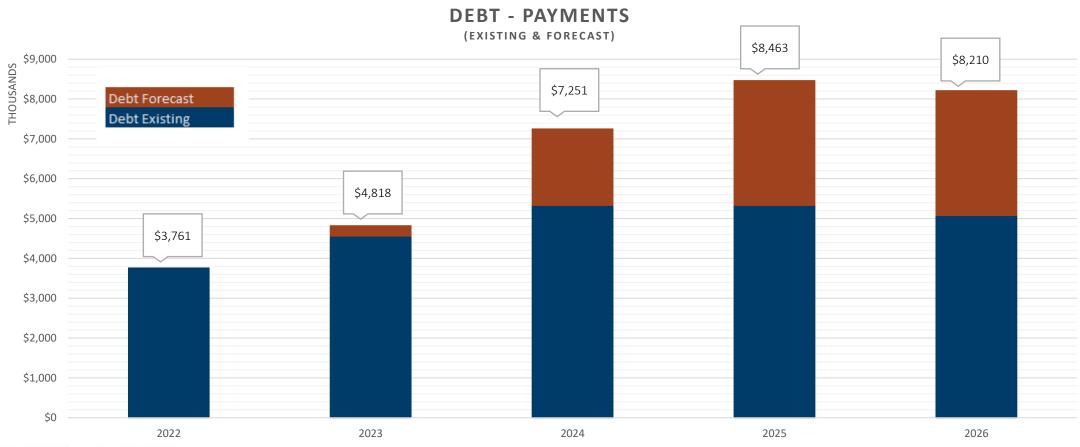

rovement
- Intermunicipal
- Concession

- Regional



Monetization

sset



# 2023 Budget in Brief

- 4.8% tax levy requirement
- 4.5% taxation user fee requirement
- 5% utility fee requirement
- 2% estimated growth
- Inflationary factor
- Maintain existing service levels
- 1% annual contribution to operating reserves
- 1.5% annual contribution to capital reserves
- Operating draw from reserves to support reasonable tax rate
- \$6 million increase in operational costs
- \$64 million in capital project costs
- Prior year approved capital project costs excluded
- Amortization (unfunded) excluded

# **Debt – Existing**





## **Debt - Forecast**

#### **DEBT - FORECAST**





## **Debt – Limits (Existing & Forecast)**

#### **DEBT - LIMITS**





# **Debt – Payments (Existing & Forecast)**





## **Reserves - Balances**

#### **RESERVES**





## Reserves

|                                     | Prior Year    | Prior Year    | Prior Year    | Forecast      | Budget        |
|-------------------------------------|---------------|---------------|---------------|---------------|---------------|
|                                     | Dec 31, 2019  | Dec 31, 2020  | Dec 31, 2021  | Dec 31, 2022  | Dec 31, 2023  |
| Restricted Reserves                 |               |               |               |               |               |
| Business Improvement District (BID) | 166,629       | 158,969       | 156,414       | 156,414       | 146,414       |
| Grants                              | 2,014,847     | 1,313,301     | 1,839,532     | -             | -             |
| Offsites