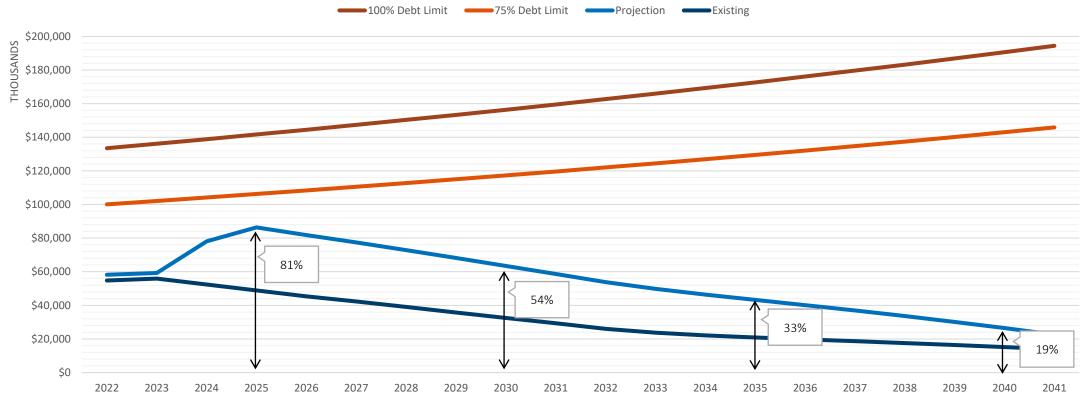

tive Services revenue
- Photo Radar

Tax



- improvement
- Intermunicipal
- Concession

- Regional



Monetization

sset



# 2023 Budget in Brief

- 4.8% tax levy requirement
- 4.5% taxation user fee requirement
- 5% utility fee requirement
- 2% estimated growth
- Inflationary factor
- Maintain existing service levels
- 1% annual contribution to operating reserves
- 1.5% annual contribution to capital reserves
- Operating draw from reserves to support reasonable tax rate
- \$6 million increase in operational costs
- \$64 million in capital project costs
- Prior year approved capital project costs excluded
- Amortization (unfunded) excluded

# **Debt – Existing**





## **Debt - Forecast**

#### **DEBT - FORECAST**





## **Debt – Limits (Existing & Forecast)**

#### **DEBT - LIMITS**





# **Debt – Payments (Existing & Forecast)**





## **Reserves - Balances**

#### **RESERVES**





## Reserves

|                                     | Prior Year    | Prior Year    | Prior Year    | Forecast      | Budget        |
|-------------------------------------|---------------|---------------|---------------|---------------|---------------|
|                                     | Dec 31, 2019  | Dec 31, 2020  | Dec 31, 2021  | Dec 31, 2022  | Dec 31, 2023  |
| Restricted Reserves                 |               |               |               |               |               |
| Business Improvement District (BID) | 166,629       | 158,969       | 156,414       | 156,414       | 146,414       |
| Grants                              | 2,014,847     | 1,313,301     | 1,839,532