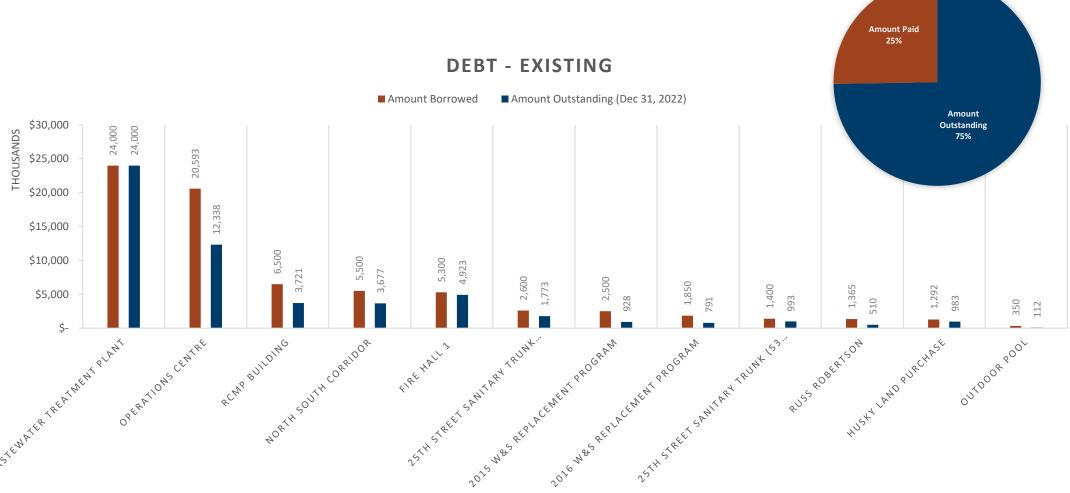

**Improvements** 

• Licenses &

# Charges Penalty/

 Reduce Administrative Red Tape



- Charges
- Bylaw Enforcement
- Protective Services revenue
- Photo Radar

Tax



- improvement
- Intermunicipal
- Concession

- Regional



Monetization

sset



# 2023 Budget in Brief

- 4.8% tax levy requirement
- 4.5% taxation user fee requirement
- 5% utility fee requirement
- 2% estimated growth
- Inflationary factor
- Maintain existing service levels
- 1% annual contribution to operating reserves
- 1.5% annual contribution to capital reserves
- Operating draw from reserves to support reasonable tax rate
- \$6 million increase in operational costs
- \$64 million in capital project costs
- Prior year approved capital project costs excluded
- Amortization (unfunded) excluded

# **Debt – Existing**





## **Debt - Forecast**

#### **DEBT - FORECAST**





## **Debt – Limits (Existing & Forecast)**

#### **DEBT - LIMITS**





# **Debt – Payments (Existing & Forecast)**





## **Reserves - Balances**

#### **RESERVES**





## Reserves

|                                     | Prior Year    | Prior Year    | Prior Year    | Forecast      | Budget        |
|-------------------------------------|---------------|---------------|---------------|---------------|---------------|
|                                     | Dec 31, 2019  | Dec 31, 2020  | Dec 31, 2021  | Dec 31, 2022  | Dec 31, 2023  |
| Restricted Reserves                 |               |               |               |               |               |
| Business Improvement District (BID) | 166,629       | 158,969       | 156,4