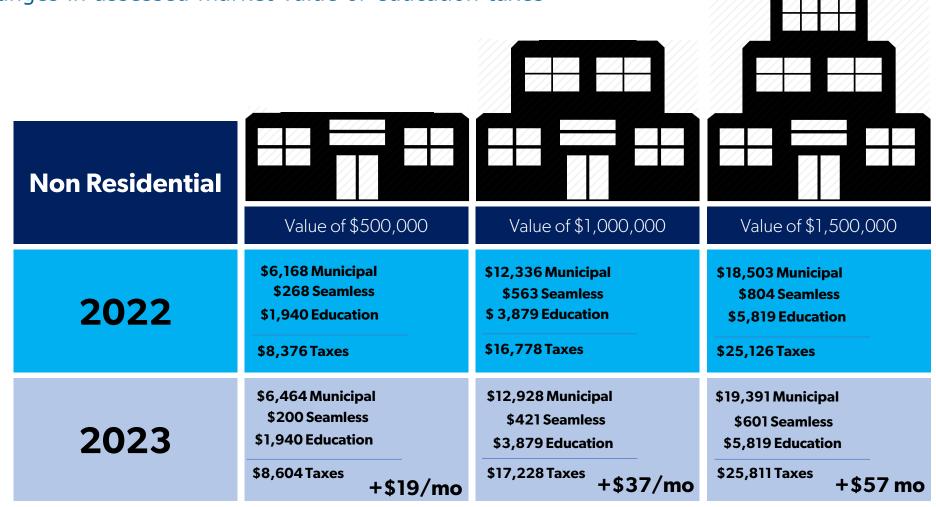

# 2023 Budget in Brief

- 4.8% tax levy requirement
- 4.5% taxation user fee requirement
- 5% utility fee requirement
- 2% estimated growth
- Inflationary factor
- Maintain existing service levels
- 1% annual contribution to operating reserves
- 1.5% annual contribution to capital reserves
- Operating draw from reserves to support reasonable tax rate
- \$6 million increase in operational costs
- \$64 million in capital project costs
- Prior year approved capital project costs excluded
- Amortization (unfunded) excluded