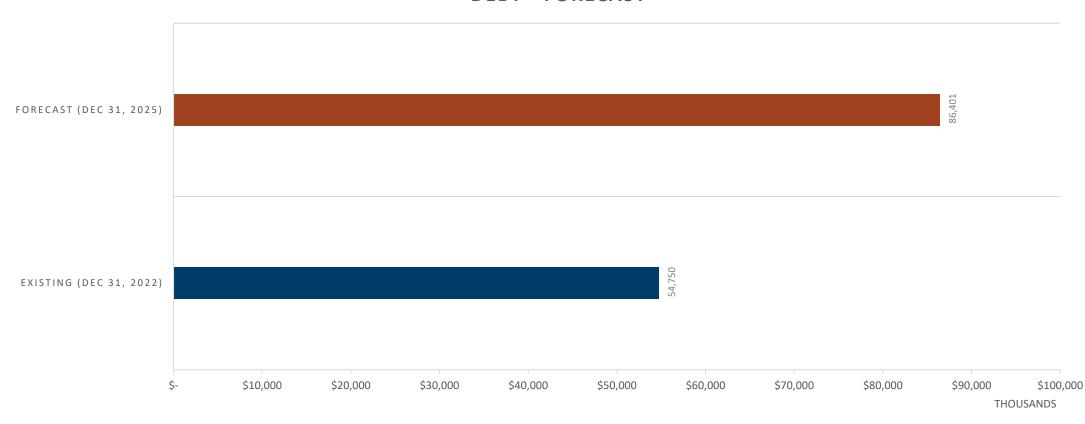

Reduce Administrative Red Tape



- Charges
- Bylaw Enforcement
- Protective Services revenue
- Photo Radar

Tax



- improvement
- Intermunicipal
- Concession

- Regional



Monetization

sset



# 2023 Budget in Brief

- 4.8% tax levy requirement
- 4.5% taxation user fee requirement
- 5% utility fee requirement
- 2% estimated growth
- Inflationary factor
- Maintain existing service levels
- 1% annual contribution to operating reserves
- 1.5% annual contribution to capital reserves
- Operating draw from reserves to support reasonable tax rate
- \$6 million increase in operational costs
- \$64 million in capital project costs
- Prior year approved capital project costs excluded
- Amortization (unfunded) excluded

# **Debt – Existing**





## **Debt - Forecast**

#### **DEBT - FORECAST**





## **Debt – Limits (Existing & Forecast)**

#### **DEBT - LIMITS**





# **Debt – Payments (Existing & Forecast)**





## **Reserves - Balances**

#### **RESERVES**





## Reserves

|                                     | Prior Year    | Prior Year    | Prior Year    | Forecast      | Budget        |
|-------------------------------------|---------------|---------------|---------------|---------------|---------------|
|                                     | Dec 31, 2019  | Dec 31, 2020  | Dec 31, 2021  | Dec 31, 2022  | Dec 31, 2023  |
| Restricted Reserves                 |               |               |               |               |               |
| Business Improvement District (BID) | 166,629       | 158,969       | 156,414       | 156,414       | 146,414       |
| Grants