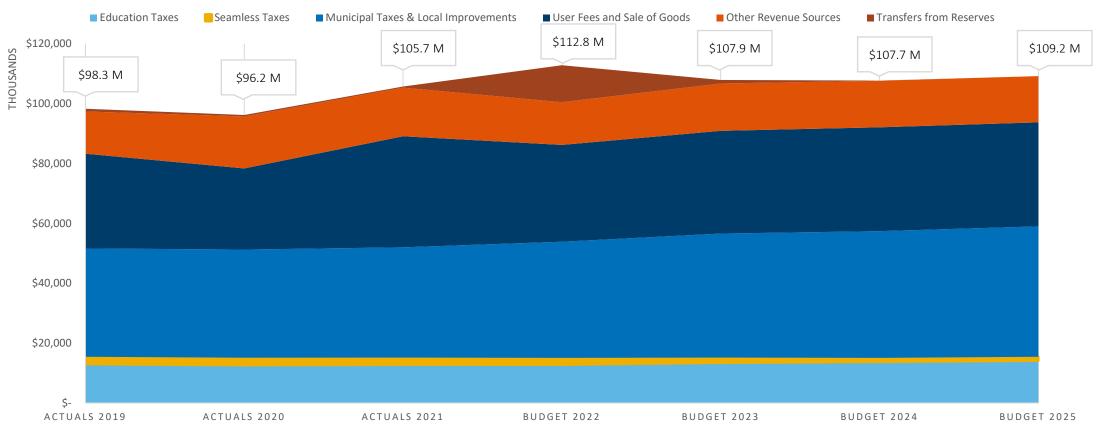

# **Operating Budget – Historical & Future Major Revenues**

#### **OPERATING BUDGET - MAJOR REVENUES**

# **Operating Revenues – Historical Actuals and Future Budget**

|                                           | 1  | Actual 2019 | 1  | Actual 2020 | Actual 2021       |    | Budget 2022 | Budget 2023       | Budget 2024       | I  | Budget 2025 |
|-------------------------------------------|----|-------------|----|-------------|-------------------|----|-------------|-------------------|-------------------|----|-------------|
| Revenues                                  |    |             |    |             |                   |    |             |                   |                   |    |             |
| Municipal Taxes                           | \$ | 36,146,570  | \$ | 36,116,515  | \$<br>36,758,428  | \$ | 38,717,355  | \$<br>41,402,982  | \$<br>42,274,348  | \$ | 43,478,244  |
| Local Improvements                        |    | 34,272      |    | 34,272      | 34,272            |    | 28,730      | 28,730            | 28,730            |    | 28,730      |
| Education Taxes                           |    | 13,034,271  |    | 12,625,715  | 12,788,602        |    | 12,817,622  | 13,461,269        | 13,797,801        |    | 14,142,746  |
| Seamless Taxes                            |    | 2,421,045   |    | 2,499,164   | 2,399,880         |    | 2,287,951   | 1,710,292         | 1,295,529         |    | 1,329,213   |
| User Fees and Sale of Goods               |    | 31,621,099  |    | 27,093,832  | 37,092,468        |    | 32,346,418  | 34,319,088        | 34,696,244        |    | 34,766,490  |
| Government Transfers for Operating        |    | 3,882,515   |    | 6,775,165   | 3,962,973         |    | 4,010,912   | 4,161,248         | 3,878,586         |    | 3,587,729   |
| Investment Income                         |    | 1,995,927   |    | 1,219,555   | 1,057,182         |    | 1,350,000   | 2,000,000         | 2,000,000         |    | 2,000,000   |
| Penalties and Cost of Taxes               |    | 317,164     |    | 399,045     | 614,271           |    | 612,000     | 757,900           | 701,900           |    | 701,900     |
| Fine Revenue                              |    | 827,990     |    | 661,310     | 586,575           |    | 822,400     | 577,400           | 577,400           |    | 577,400     |
| Development Levies                        |    | 132,092     |    | 1,559,651   | 778,697           |    | -           | -                 | -                 |    | -           |
| Licenses and Permits                      |    | 917,943     |    | 821,569     | 1,092,753         |    | 1,055,911   | 1,077,084         | 1,075,118         |    | 1,097,339   |
| Franchise and Concession Contracts        |    | 5,921,024   |    | 5,782,751   | 5,953,163         |    | 6,439,443   | 7,159,324         | 7,302,513         |    | 7,448,570   |
| Donations                                 |    | 13,710      |    | 5,392       | 30,707            |    | -           | 60,000            | -                 |    | -           |
| Other Income                              |    | 96,665      |    | 146,130     | 138,712           |    | -           | -                 | -                 |    | -           |
| Gain/(Loss) on Disposal of Capital Assets |    | 9,189       |    | (41,907)    | 177,717           |    | -           | -                 | -                 |    | -           |
| Total Revenues before Transfers           | \$ | 97,371,476  | \$ | 95,698,159  | \$<br>103,466,400 | \$ | 100,488,742 | \$<br>106,715,317 | \$<br>107,628,169 | \$ | 109,158,361 |
| Contributed Assets                        |    | -           |    | -           | 1,872,559         |    | -           | -                 | -                 |    | -           |
| Transfers from Reserves                   |    | 878,608     |    | 500,000     | 370,140           |    | 12,342,232  | 1,223,823         | 30,000            |    | 30,000      |
| Total Revenues                            | \$ | 98,250,084  | \$ | 96,198,159  | \$<br>105,709,099 | \$ | 112,830,974 | \$<br>107,939,140 | \$<br>107,658,169 | \$ | 109,188,361 |