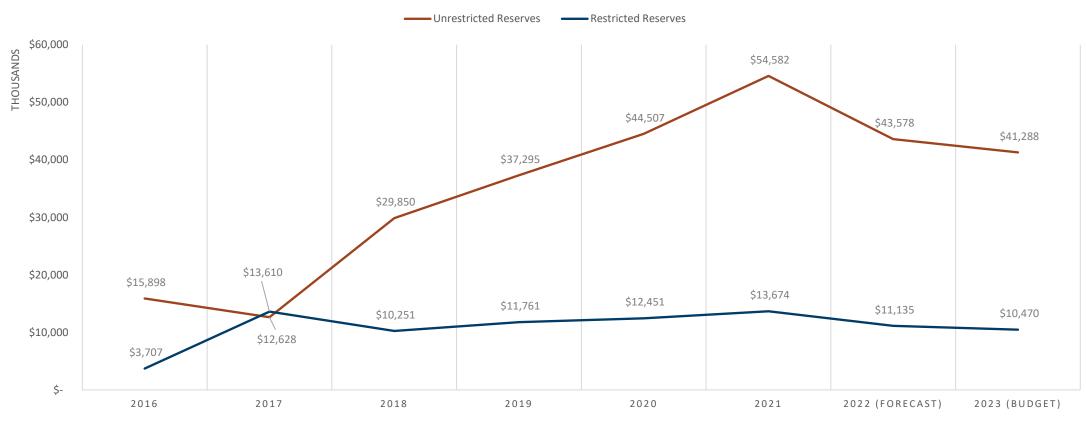

## **Reserves - Balances**

#### **RESERVES**

## Reserves

|                                     | Prior Year    | Prior Year    | Prior Year    | Forecast      | Budget        |
|-------------------------------------|---------------|---------------|---------------|---------------|---------------|
|                                     | Dec 31, 2019  | Dec 31, 2020  | Dec 31, 2021  | Dec 31, 2022  | Dec 31, 2023  |
| Restricted Reserves                 |               |               |               |               |               |
| Business Improvement District (BID) | 166,629       | 158,969       | 156,414       | 156,414       | 146,414       |
| Grants                              | 2,014,847     | 1,313,301     | 1,839,532     | -             | -             |
| Offsites                            | 7,345,003     | 8,744,368     | 9,443,754     | 8,743,874     | 8,088,874     |
| Public Municipal                    | 169,186       | 169,186       | 169,186       | 169,186       | 169,186       |
| Subdivision Prepaid Improvements _  | 2,065,381     | 2,065,381     | 2,065,381     | 2,065,381     | 2,065,381     |
| Total Restricted Reserves           | \$ 11,761,047 | \$ 12,451,205 | \$ 13,674,267 | \$ 11,134,855 | \$ 10,469,855 |

|                                 | Prior Year    | Prior Year    | Prior Year    | Forecast      | Budget        |
|---------------------------------|---------------|---------------|---------------|---------------|---------------|
| Unrestricted Reserves           | Dec 31, 2019  | Dec 31, 2020  | Dec 31, 2021  | Dec 31, 2022  | Dec 31, 2023  |
| General Government              | 14,692,050    | 15,359,764    | 9,792,739     | 9,084,535     | 6,788,544     |
| Protective Services             | 1,379,000     | 2,561,825     | 2,328,004     | 2,703,706     | 2,805,538     |
| Transportation Services         | 7,528,288     | 9,673,546     | 10,716,610    | 9,468,778     | 9,816,928     |
| Environmental Services          | 8,570,035     | 11,588,968    | 15,366,380    | 8,885,661     | 10,087,011    |
| Social Services                 | 110,000       | 360,000       | 578,456       | 565,903       | 433,690       |
| Planning & Economic Development | 1,360,141     | 1,440,760     | 5,796,304     | 2,861,604     | 2,098,859     |
| Recreation & Culture            | 3,655,554     | 3,522,191     | 10,003,325    | 10,008,215    | 9,257,334     |
| Total Unrestricted Reserves     | \$ 37,295,068 | \$ 44,507,054 | \$ 54,581,818 | \$ 43,578,402 | \$ 41,287,904 |