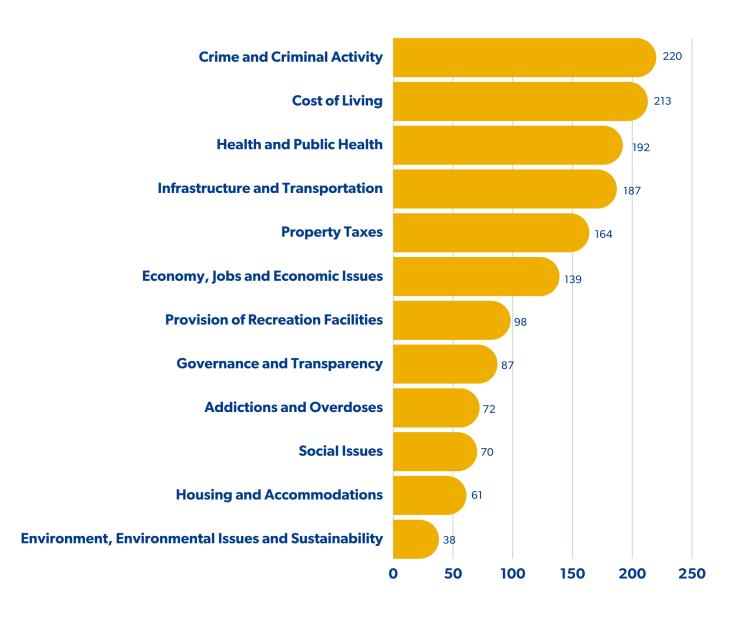

### **Community Issues**

To better understand the issues and priorities in the community, participants were asked to rank a list of 12 options.

The top issues identified were criminal activity, cost of living, and public health.

Environmental issues and housing were found to be lowest priority of the options listed.