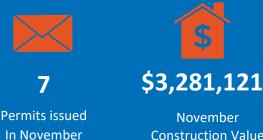

# City of Lloydminster 2024 Building Statistics

| Year To              | Date                                                                                                                                                                                                                                                                                                                                                                                                                                                                                                                                                                                                                                                                                                                                                                                                                                                                                                                                                                                                                                                                                                                                                                                                                                                     |                                        |                                        |                                         |                                       |                                        |                                    |                                  |            |                                  |                        |                         |                  |                                    |                                        |                     |                                    |             |                                    |                                               |                                         |                |                                    |                                      |
|----------------------|----------------------------------------------------------------------------------------------------------------------------------------------------------------------------------------------------------------------------------------------------------------------------------------------------------------------------------------------------------------------------------------------------------------------------------------------------------------------------------------------------------------------------------------------------------------------------------------------------------------------------------------------------------------------------------------------------------------------------------------------------------------------------------------------------------------------------------------------------------------------------------------------------------------------------------------------------------------------------------------------------------------------------------------------------------------------------------------------------------------------------------------------------------------------------------------------------------------------------------------------------------|----------------------------------------|----------------------------------------|-----------------------------------------|---------------------------------------|----------------------------------------|------------------------------------|----------------------------------|------------|----------------------------------|------------------------|-------------------------|------------------|------------------------------------|----------------------------------------|---------------------|------------------------------------|-------------|------------------------------------|-----------------------------------------------|-----------------------------------------|----------------|------------------------------------|--------------------------------------|
|                      | Permittal Industry Reviewal R |                                        |                                        |                                         |                                       |                                        |                                    |                                  |            |                                  |                        |                         |                  |                                    |                                        |                     |                                    |             |                                    |                                               |                                         |                |                                    |                                      |
|                      | Commercial                                                                                                                                                                                                                                                                                                                                                                                                                                                                                                                                                                                                                                                                                                                                                                                                                                                                                                                                                                                                                                                                                                                                                                                                                                               | Industrial                             |                                        | Institutional                           | 1                                     | Res                                    | idential                           | !                                |            | 1                                | 1                      |                         |                  |                                    | New Apartmen                           | ŧ/                  |                                    |             | 1                                  |                                               | 1                                       |                | Perm                               | it Total                             |
| Month                | New Prt. Improvement Prt.                                                                                                                                                                                                                                                                                                                                                                                                                                                                                                                                                                                                                                                                                                                                                                                                                                                                                                                                                                                                                                                                                                                                                                                                                                |                                        | rt. Improvement                        | Prt. New                                | Prt. Improvement                      | Prt. Prt.                              | New Single Det.                    | 8                                | Prt.       | Semi-Detached/<br>Duplex         | #                      | Prt. Mobile             |                  | # 1                                | Prt. Garden<br>Suite/Basemen<br>Suite  |                     | t. New Rowhouse                    | # Prt.      | New Townhouse                      | # Prt. Improvement                            | Prt. Garage                             | # of Dwellings | Prts.                              | Value (\$)                           |
| January<br>February  |                                                                                                                                                                                                                                                                                                                                                                                                                                                                                                                                                                                                                                                                                                                                                                                                                                                                                                                                                                                                                                                                                                                                                                                                                                                          | \$0.00                                 | 0 \$0.00<br>0 \$0.00                   |                                         | 0 \$0.00<br>0 \$0.00                  | 0 1                                    | \$630,000.00<br>\$360,000.00       | 1                                | 0          | \$0.00<br>\$0.00                 | 0                      | 0 \$0                   |                  | 0                                  | 0 \$0.00<br>0 \$0.00                   | 0 0                 |                                    | 0 0         |                                    | 0 1 \$13,000.00<br>0 4 \$210,000.00           |                                         | 1              | 6                                  | \$828,000.00<br>\$947,826.00         |
| March<br>April       | \$0.00 0 \$1,803,000.00 2                                                                                                                                                                                                                                                                                                                                                                                                                                                                                                                                                                                                                                                                                                                                                                                                                                                                                                                                                                                                                                                                                                                                                                                                                                | \$0.00                                 | 0 \$200,000.00<br>0 \$0.00             | 1 \$0.00                                | 0 \$0.00<br>0 \$0.00                  | 0 3                                    | \$1,155,000.00<br>\$3.085.000.00   | 3                                | 0          | \$0.00<br>\$0.00                 | 0                      | 0 \$0                   | .00              | 0                                  | 0 \$0.00<br>0 \$0.00                   | 0 0                 | \$0.00                             | 0 0         | \$0.00                             | 0 4 \$73,749.00<br>0 9 \$137,961.00           | 0 \$0.00                                | 3              | 10<br>16                           | \$3,231,749.00<br>\$3,262.961.00     |
| May                  | \$773,850.00 2 \$0.00 0                                                                                                                                                                                                                                                                                                                                                                                                                                                                                                                                                                                                                                                                                                                                                                                                                                                                                                                                                                                                                                                                                                                                                                                                                                  | \$0.00                                 | 0 \$2,340,000.00                       | 2 \$0.00                                | 0 \$0.00                              | 0 4                                    | \$1,730,000.00                     | 4                                | 0          | \$0.00                           | 0                      | 0 \$0                   | .00              | 0                                  | 0 \$0.00                               | 0 0                 | \$0.00                             | 0 0         | \$0.00                             | 0 13 \$142,015.00                             | 0 \$0.00                                | 4              | 21                                 | \$4,985,865.00<br>\$7,680,840.00     |
| June<br>July         | \$0.00 0 \$15.000.00 2                                                                                                                                                                                                                                                                                                                                                                                                                                                                                                                                                                                                                                                                                                                                                                                                                                                                                                                                                                                                                                                                                                                                                                                                                                   | \$0.00                                 | 3 \$600,220.00<br>0 \$130,000.00       | 1 \$0.00                                | 0 \$886.031.00                        | 4 6                                    | \$1,055,000.00<br>\$2,455,000.00   | 6                                | 0          | \$0.00<br>\$0.00                 | 0                      | 0 \$0                   |                  | 0                                  | 0 \$0.00                               | 0 0                 | \$0.00                             | 0 0         | \$0.00                             | 0 5 \$118,200.00<br>0 5 \$1,717,377.00        | 1 \$45,000.00                           | 6              | 15                                 | \$5,248,408.00                       |
| August               | \$0.00 0 \$405,000.00 3<br>\$150,000.00 1 \$300,000.00 1                                                                                                                                                                                                                                                                                                                                                                                                                                                                                                                                                                                                                                                                                                                                                                                                                                                                                                                                                                                                                                                                                                                                                                                                 |                                        | 0 \$0.00<br>0 \$64,650.00              |                                         | 0 \$2,809,493.00<br>0 \$0.00          | 1 2                                    | \$920,000.00                       | 2                                | 0          | \$0.00                           | 0                      | 0 \$0                   |                  | 0                                  | 0 \$0.00                               | 2 0                 | \$0.00                             | 0 0         | \$0.00                             | 0 5 \$103,556.00<br>0 9 \$150,890.00          | 0 \$0.00                                | 2              | 11                                 | \$4,238,049.00<br>\$4,786,540.00     |
| October              | \$0.00 0 \$424,100.00 5                                                                                                                                                                                                                                                                                                                                                                                                                                                                                                                                                                                                                                                                                                                                                                                                                                                                                                                                                                                                                                                                                                                                                                                                                                  | \$0.00                                 | 0 \$0.00                               | 0 \$0.00                                | 0 \$85,000.00                         | 1 3                                    | \$1,005,000.00                     | 3                                | 0          | \$0.00                           | 0                      | 0 \$0                   | 00               | 0                                  | 1 \$10,000.00                          | 1 0                 | \$0.00                             | 0 0         | \$0.00                             | 0 1 \$10.000.00                               | 1 \$0.00                                | 4              | 12                                 | \$1,534,100.00                       |
| November<br>December | \$1,000,000.00 1 \$0.00 0<br>\$0.00 0 \$0.00 0<br>\$1,923,850.00 4 \$3,490,926.00 20                                                                                                                                                                                                                                                                                                                                                                                                                                                                                                                                                                                                                                                                                                                                                                                                                                                                                                                                                                                                                                                                                                                                                                     | \$1,300,000.00                         | 1 \$0.00<br>0 \$0.00                   | 0 \$0.00<br>0 \$0.00                    | 0 \$0.00                              | 0 2                                    | \$950,000.00<br>\$0.00             | 2                                | 0          | \$0.00                           | 0                      |                         | .00              | 0                                  | 0 \$0.00                               | 0 0                 |                                    | 0 0         | \$0.00                             | 0 3 \$31,121.00<br>0 0 \$0.00                 | 0 \$0.00                                | 2              | 7                                  | \$3,281,121.00<br>\$0.00             |
|                      | \$1,923,850.00 4 \$3,490,926.00 20                                                                                                                                                                                                                                                                                                                                                                                                                                                                                                                                                                                                                                                                                                                                                                                                                                                                                                                                                                                                                                                                                                                                                                                                                       | \$7,142,420.00                         | 4 \$3,334,870.00                       | 8 \$0.00                                | 0 \$3,780,524.00                      | 6 38                                   | \$17,401,000.00                    | 40                               | 0          | \$0.00                           | 0                      | 0 \$0                   | .00              | 0                                  | 4 \$90,000.00                          | 4 0                 | \$0.00                             | 0 0         | \$0.00                             | 0 59 \$2,707,869.00                           | 5 \$154,000.00                          | 44             | 148                                | \$40,025,459.00                      |
| Year To              | year Totals                                                                                                                                                                                                                                                                                                                                                                                                                                                                                                                                                                                                                                                                                                                                                                                                                                                                                                                                                                                                                                                                                                                                                                                                                                              |                                        |                                        |                                         |                                       |                                        |                                    |                                  |            |                                  |                        |                         |                  |                                    |                                        |                     |                                    |             |                                    |                                               |                                         |                |                                    |                                      |
| Year                 | Commercial<br>New Prt. Improvement Prt.                                                                                                                                                                                                                                                                                                                                                                                                                                                                                                                                                                                                                                                                                                                                                                                                                                                                                                                                                                                                                                                                                                                                                                                                                  | Industrial<br>New P                    | rt. Improvement                        |                                         | Prt. Improvement                      | Prt. Prt.                              | idential<br>New Single Det.        | a                                | Prt.       | Semi-Detached                    | a                      | Prt. Mobile             | Home             | # 1                                | Prt. New Apartmen                      |                     | t. New Rowhouse                    | # Prt.      | New Townhouse                      |                                               | Prt. Garage                             | # of Dwellings | Prts.                              | it Total<br>Value (\$)               |
| 2024                 | \$1,923,850.00 4 \$3,490,926.00 20<br>\$21,214,162.00 5 \$10,429,328.00 35                                                                                                                                                                                                                                                                                                                                                                                                                                                                                                                                                                                                                                                                                                                                                                                                                                                                                                                                                                                                                                                                                                                                                                               |                                        |                                        |                                         | 0 \$3,780,524.00                      |                                        | \$17,401,000.00<br>\$9,137,590.00  | 40                               | 0          | \$0.00<br>\$350,000.00           | 0 2                    | 0 \$0                   |                  | 0                                  | 4 \$90,000.00<br>0 \$0.00              |                     | \$0.00<br>\$0.00                   | 0 0         | \$0.00<br>\$0.00                   | 0 59 \$2,707,869.00<br>0 42 \$1,176,793.00    |                                         |                | 148<br>123                         | \$40,025,459.00<br>\$120.000.004.00  |
| 2022                 | \$2,080,000.00 3 \$4,975,071.00 36                                                                                                                                                                                                                                                                                                                                                                                                                                                                                                                                                                                                                                                                                                                                                                                                                                                                                                                                                                                                                                                                                                                                                                                                                       | \$1,881,000.00                         | 2 \$219,000.00                         | 2 \$0.00                                | 0 \$26,180,000.00                     | 2 34                                   | \$14,240,346.00                    | 34                               | 2          | \$300,000.00                     | 4                      | 0 \$0                   |                  | 0                                  | 0 \$0.00                               | 0 18                | \$11,960,000.00                    | 91 0        | \$0.00                             | 0 58 \$3,554,265.00                           | 13 \$175,000.00                         | 129            | 170                                | \$65,564,682.00                      |
| 2020                 | \$12,905,000.00 3 \$12,883,594.00 73<br>\$3,585,000.00 4 \$4,577,330.00 20                                                                                                                                                                                                                                                                                                                                                                                                                                                                                                                                                                                                                                                                                                                                                                                                                                                                                                                                                                                                                                                                                                                                                                               | \$3.900.000.00                         | 2 \$0.00                               | 0 \$0.00                                | 0 \$835,140.00                        | 6 24                                   | \$11,234,000.00<br>\$7,363,383.00  | 30<br>24                         | 0          | \$430,000.00<br>\$0.00           | 2                      | 0 \$0                   |                  | 0                                  | 0 \$0.00                               |                     | \$0.00                             | 0 0<br>4 0  |                                    | 0 52 \$1,873,622.00<br>0 83 \$1,113,024.00    |                                         |                | 189<br>149                         | \$71,633,690.00<br>\$22,079,877.00   |
| 2019                 | \$5,875,273.50 4 \$5,461,401.29 31<br>\$2,523,795.00 5 \$6,099,045.00 42                                                                                                                                                                                                                                                                                                                                                                                                                                                                                                                                                                                                                                                                                                                                                                                                                                                                                                                                                                                                                                                                                                                                                                                 | \$1,900,000.00                         | 2 \$88,000.00                          | 3 \$0.00                                | 0 \$1,992,500.00<br>0 \$1,825,866.00  | 6 18                                   | \$5,688,500.00                     | 18                               | 0          | \$0.00                           | 0                      | 0 \$0                   | 00               | 0                                  | 0 \$0.00                               | 0 5                 | \$3,023,276.00                     | 16 0        | \$0.00                             | 0 80 \$1,049,400.00                           | 2 \$75,000.00                           | 40             | 143                                | \$25, 153, 350.79                    |
| 2018 2017            | \$2,523,795.00 5 \$6,099,045.00 42<br>\$10,848,000.00 5 \$6,812,680.00 46<br>\$4,858,293.00 7 \$5,687,433.00 35                                                                                                                                                                                                                                                                                                                                                                                                                                                                                                                                                                                                                                                                                                                                                                                                                                                                                                                                                                                                                                                                                                                                          | \$0.00<br>\$1,650,000.00               | u \$887,000.00<br>2 \$476,098.15       | 3 \$0.00<br>5 \$674,000.00              | 0 \$1,825,866.00<br>1 \$760,000.00    | 8 38<br>2 51                           | \$12,041,000.00<br>\$16,321,900.00 | 38<br>51                         | 0          | \$0.00<br>\$0.00                 | 0                      | 0 \$0<br>0 \$0          | .00              | 0                                  | 0 \$0.00<br>0 \$0.00                   |                     | \$1,545,000.00                     | 0 0<br>8 1  | \$465.000.00                       | 0 94 \$1,616,700.00<br>4 89 \$1,020,460.00    | 6 \$121.500.00                          | 38<br>63       | 194<br>212                         | \$25,090,406.00<br>\$40,732,618.15   |
| 2016                 | \$4,858,293.00 7 \$5,687,433.00 35<br>\$36,380,121.00 27 \$12,764,942.00 50                                                                                                                                                                                                                                                                                                                                                                                                                                                                                                                                                                                                                                                                                                                                                                                                                                                                                                                                                                                                                                                                                                                                                                              | \$2,400,000.00                         | 5 \$384,000.00<br>7 \$450,030.00       | 5 \$0.00<br>3 \$0.00                    | 0 \$4,580,000.00<br>0 \$14,492,183.00 |                                        | \$16,125,057.00<br>\$36,733,668.00 | 51                               | 0          | \$0.00<br>\$0.00                 | 0                      | 1 \$85,0<br>0 \$0       |                  | 1                                  | 0 \$0.00                               |                     | \$860,000.00                       | 6 0         | \$0.00                             | 0 141 \$1,629,521.00<br>8 172 \$6,414,697.61  | 8 \$175,452.00                          | 58             | 257<br>375                         | \$36,784,756.00                      |
| 2015<br>2014<br>2013 | \$36,380,121.00 27 \$12,764,942.00 50<br>\$36,105,414.00 17 \$8,760,278.00 37<br>\$56,345,014.42 15 \$16,718,307.00 52                                                                                                                                                                                                                                                                                                                                                                                                                                                                                                                                                                                                                                                                                                                                                                                                                                                                                                                                                                                                                                                                                                                                   | \$19,218,290.50 1                      | 7 \$450,030.00<br>11 \$1,217,000.00    | 3 \$90,000.00                           | 0 \$14,492,183.00<br>1 \$3,294,000.00 | 6 107<br>4 254                         | \$68,331,474.00                    | 107<br>245                       | 0          | \$0.00                           | 0                      | 3 \$372,                | 00.00            | 3                                  | 6 \$25,358,000.0                       | 0 300 2             | \$1,400,000,00                     | 16 9        | \$4,137,218.00                     | 36 217 \$4,247,205.00                         | 44 \$204,000.00                         | 124 600        | 599                                | \$119,270,424.61<br>\$172,734,879.50 |
| 2013<br>2012         | \$56,345,014.42 15 \$16,718,307.00 52<br>\$10,380,900.00 11 \$6,739,590.00 44                                                                                                                                                                                                                                                                                                                                                                                                                                                                                                                                                                                                                                                                                                                                                                                                                                                                                                                                                                                                                                                                                                                                                                            | \$21,371,379.00 1<br>\$13,130.000.00 1 | 17 \$2,985,404.00<br>15 \$7,473,610.00 | 10 \$9,000,000.00<br>14 \$45,981,995.00 | 1 \$657,651.00<br>7 \$1,331.847.00    | 7 241<br>7 253                         | \$64,885,874.00<br>\$65,842,990.00 | 245<br>253                       | 0          | \$0.00<br>\$0.00                 | 0                      | 3 \$404,<br>8 \$800.    |                  | 3                                  | 0 \$0.00<br>5 \$21,400,000,0           | 0 28                | \$13,756,506.00                    |             |                                    | 4 199 \$1,440,943.87<br>4 182 \$1,377,717.00  |                                         |                | 585<br>583                         | \$188,409,162.29<br>\$188,772,134.00 |
| 2011                 | \$11,167,059.00 17 \$7,150,574.00 42                                                                                                                                                                                                                                                                                                                                                                                                                                                                                                                                                                                                                                                                                                                                                                                                                                                                                                                                                                                                                                                                                                                                                                                                                     | \$25,931,706.00 2                      | \$521,500.00                           | 4 \$57,541,220.00                       | 10 \$1,210,229.00                     | 6 234                                  | \$59,614,276.00                    | 234                              | 0          | \$0.00                           | 0                      | 8 \$1,004               | 151.00           | 8                                  | 1 \$4,095,000.00                       | 0 63 6              | \$6,822,325.00                     | 50 3        | \$3,643,000.00                     | 18 198 \$1,314,344.00                         | 22 \$310,188.00                         | 373            | 578                                | \$180,325,572.00                     |
| 2010                 | 300,340,014-2, 13 310,716,307,00 32<br>510,380,300,00 11 58,739,590.00 44<br>511,167,059.00 17 57,150,074.00 42<br>526,653,773.00 10 \$6,615,406.00 56<br>58,6453,000 6 6 512,225,590.00 31<br>58,229,810.00 15 83,097,150.00 45                                                                                                                                                                                                                                                                                                                                                                                                                                                                                                                                                                                                                                                                                                                                                                                                                                                                                                                                                                                                                         | \$19,983,378.00 \$                     | 9 \$1,068,065.00<br>1 \$1.163.500.00   | 6 \$118,000.00<br>6 \$1.363.000.00      | 3 \$6,230,023.00<br>2 \$110.800.00    | 12 180<br>4 81                         | \$44,756,679.00<br>\$18.016.975.00 | 180                              | 1          | \$435,000.00<br>\$0.00           | 2                      |                         | 530.00<br>300.00 | 5                                  | 0 \$0.00<br>1 \$3.600.000.0            |                     | \$965,000.00<br>\$0.00             |             |                                    | 27 238 \$2,016,103.00<br>3 230 \$1,832,793.00 |                                         | 219            | 546<br>393                         | \$112,464,215.00<br>\$47,738,303.00  |
| 2008                 | \$8,229,810.00 15 \$8,097,150.00 45                                                                                                                                                                                                                                                                                                                                                                                                                                                                                                                                                                                                                                                                                                                                                                                                                                                                                                                                                                                                                                                                                                                                                                                                                      | \$5,188,909.00                         | 6 \$329,820.00                         | 2 \$0.00                                | 0 \$3,857,184.00                      | 9 142<br>7 254                         | \$33,657,028.73<br>\$53,675,345,27 | 142<br>254                       | 0          | \$0.00<br>496.440.00             | 0                      | 1 \$131,<br>0 \$0       | 00.00            | 1                                  | 5 \$24,822,011.0<br>3 \$8,700,000,0    | 00 181 3            | \$1,901,920.00<br>\$5,787,318.27   | 14 2        | \$7,355,260.00<br>\$0.00           | 42 267 \$2,408,840.00<br>0 283 \$2,202,077.86 | 5 \$76,620.00                           | 380            | 502                                | \$96,055,552.73<br>\$118,627,261,43  |
| 2007                 | \$21,023,000.00 13 \$13,405,450.00 45<br>\$5,541,130.00 10 \$7,264,085.24 35<br>\$12,221,000.00 5 \$4,754,800.00 32                                                                                                                                                                                                                                                                                                                                                                                                                                                                                                                                                                                                                                                                                                                                                                                                                                                                                                                                                                                                                                                                                                                                      | \$9,916,754.50 1                       | 9 \$4,698,100.00<br>14 \$739,000.00    | 6 \$6,591,758.60                        | 3 \$8,900,517.00                      | 7 204<br>5 260                         | \$51,505,457,27                    | 254 260                          | 4          | 1,052,773.00                     | 6                      | 0 \$0                   | .00              | 0                                  | 8 \$10,642,100.0                       | 00 139 1            | \$1,848,000.00                     | 14 2        | \$7,537,500,00                     | 75 185 \$4,227,143,23                         | 29 \$407.850.00                         | 386<br>494     | 562                                | \$116,194,068.84                     |
| 2005                 | \$12,221,000.00 5 \$4,754,800.00 32<br>\$10,203,005.00 19 \$3,015,208.05 43                                                                                                                                                                                                                                                                                                                                                                                                                                                                                                                                                                                                                                                                                                                                                                                                                                                                                                                                                                                                                                                                                                                                                                              | \$15,569,701.00 1<br>\$7,521,914.00 1  | 19 \$2,110,245.00<br>17 \$756.775.00   | 12 \$26,847,000.00<br>7 \$275.000.00    | 2 \$1,485,500.00<br>1 \$676.100.00    | 4 262<br>3 264                         | \$40,347,884.00<br>\$35,503,300.00 | 262<br>264                       | 1          | 2,288,000.00                     | 22                     | 0 \$0                   | .00              | 0                                  | 5 \$10,967,000.0<br>2 \$10,800,000.0   | 00 158 3<br>00 98 0 | \$4,480,000.00<br>\$0.00           | 62 0<br>0 1 | \$0.00<br>\$1.800.000.00           | 0 129 \$1,210,745.00<br>36 96 \$1,078,050.00  | 31 \$252,902.00<br>33 \$326.308.00      | 504<br>398     | 505<br>486                         | \$122,534,777.00<br>\$71,955.660.05  |
| 2003                 | \$10,203,005.00 19 \$3,015,208.05 43<br>\$7,177,500.00 10 \$6,229,928.00 38                                                                                                                                                                                                                                                                                                                                                                                                                                                                                                                                                                                                                                                                                                                                                                                                                                                                                                                                                                                                                                                                                                                                                                              | \$1,095,525.00                         | 7 \$65,155.32                          | 9 \$0.00                                | 0 \$113,487.00                        | 5 197<br>3 286                         | \$23,615,800.00                    | 197                              | 0          | 0.00                             | 0                      | 2 \$110,                | 00.00            | 2                                  | 0 \$0.00<br>0 \$0.00                   | 0 0                 | \$0.00                             | 0 0         | \$0.00                             | 0 78 \$1,036,150.00                           | 25 \$182,800.00                         | 199            | 371                                | \$39,626,345.32<br>\$45,085,863,77   |
| 2002                 | \$3,976,045.00 8 \$2,479,850.00 51<br>\$4,156,000.00 9 \$1,155,220.00 23                                                                                                                                                                                                                                                                                                                                                                                                                                                                                                                                                                                                                                                                                                                                                                                                                                                                                                                                                                                                                                                                                                                                                                                 | \$3,093,119.00 1                       | 5 \$841,007.00<br>17 \$2,734,000.00    | 12 \$0.00                               | 0 \$384,488.00<br>0 \$7,210,686.00    | 6 183                                  | \$20,842,475.00                    | 286<br>183                       | 0          | 0.00                             | 0                      | 2 \$110,                | 00.00            | 2                                  | 1 \$1,500,000.0                        | 0 24 3              | \$737,000.00<br>\$890,000.00       | 12 0        |                                    | 0 101 \$843,523.77<br>0 97 \$931,896.46       | 28 \$199,601.00                         | 221            | 379                                | \$42,822,997.46                      |
| 2000                 | \$2,819,200.00 9 \$6,198,902.00 28<br>\$11,471,000.00 16 \$873,600.00 18                                                                                                                                                                                                                                                                                                                                                                                                                                                                                                                                                                                                                                                                                                                                                                                                                                                                                                                                                                                                                                                                                                                                                                                 | \$2,812,800.00 1                       | 12 \$1,247,700.00                      | 15 \$15,769,100.00                      | 2 \$0.00                              | 0 140                                  | \$15,975,396.45<br>\$11,624,500.00 | 140                              | 0          | 0.00                             | 0                      |                         | 550.00<br>300.00 | 2                                  | 0 \$0.00<br>0 \$0.00                   |                     | \$234,000.00<br>\$1,148,000.00     |             |                                    | 0 65 \$1,123,725.00<br>0 36 \$1,283,600.00    |                                         |                | 300<br>231                         | \$46,591,473.45<br>\$42,730,133.00   |
| 1998                 | \$425,000.00 5 \$1,791,400.00 22                                                                                                                                                                                                                                                                                                                                                                                                                                                                                                                                                                                                                                                                                                                                                                                                                                                                                                                                                                                                                                                                                                                                                                                                                         | \$2,820,000.00 1                       | 10 \$1,459,000.00                      | 10 \$0.00                               | 0 \$2,848,000.00                      | 3 125                                  | \$14,110,150.00                    | 125                              | ő          | 0.00                             | Ő                      | 0 \$0                   |                  | 0                                  | 1 \$100,000.00                         | 18 3                | \$1,653,700.00                     | 24 0        | \$0.00                             | 0 33 \$1,330,300.00                           | 34 \$222,900.00                         | 167            | 246                                | \$26,760,450.00                      |
| Permit               | Totals By Month                                                                                                                                                                                                                                                                                                                                                                                                                                                                                                                                                                                                                                                                                                                                                                                                                                                                                                                                                                                                                                                                                                                                                                                                                                          |                                        |                                        |                                         |                                       |                                        |                                    |                                  |            |                                  |                        |                         |                  |                                    |                                        |                     |                                    |             |                                    |                                               |                                         |                |                                    |                                      |
|                      |                                                                                                                                                                                                                                                                                                                                                                                                                                                                                                                                                                                                                                                                                                                                                                                                                                                                                                                                                                                                                                                                                                                                                                                                                                                          |                                        |                                        |                                         |                                       |                                        |                                    |                                  | L          |                                  |                        |                         |                  |                                    |                                        |                     |                                    |             |                                    |                                               |                                         |                |                                    |                                      |
| Month<br>January     | 2024 Prts 2023 Prts<br>\$828,000.00 6 \$6,960,150.00 11                                                                                                                                                                                                                                                                                                                                                                                                                                                                                                                                                                                                                                                                                                                                                                                                                                                                                                                                                                                                                                                                                                                                                                                                  | \$1,167,600.00                         | rts 2021<br>9 \$ 1,356,000.00          | Prts 2020<br>4 \$171,661.00             | 9 \$1,294,000.00                      | Prts 2018<br>13 \$605,000.00           | Prts<br>13                         | 2017<br>\$1,321,500.00           | Prts<br>13 | 2016<br>\$7,054,802.00           | 47 \$15,3              | 2015 Pr<br>727,107.00 4 |                  | 2014 P<br>\$9,641,967.00           | rts. 2013<br>34 \$16,571.322.0         | Prts.<br>00 34      | 2012<br>\$9,843,782.00             | Prts.<br>41 | 2011<br>\$4,007,442.00             | 17 \$2,921,689.00                             | Prts. 2009<br>22 \$509,660.00           | Prts.<br>16    | 2008<br>\$1,162,790.00             | Prts.<br>21                          |
| February             | \$947,826.00 9 \$2,358,429.00 4                                                                                                                                                                                                                                                                                                                                                                                                                                                                                                                                                                                                                                                                                                                                                                                                                                                                                                                                                                                                                                                                                                                                                                                                                          | \$1,346,730.00                         | 7 \$ 2,016,500.00                      | 5 \$1,536,500.00                        |                                       |                                        | 12                                 | \$2,296,675.00<br>\$1,689,285.00 | 13         | \$2,728,153.00<br>\$3.046.202.00 | 15 \$16,<br>8 \$12,3   |                         |                  | \$3,106,405.00                     | 22 \$20,277,942.0<br>46 \$15,129,704.0 | 35                  | \$5,921,349.00                     | 39          | \$5,177,519.00                     | 42 \$4,503,110.00                             | 37 \$1,450,620.00                       | 11             | \$3,211,995.00<br>\$6,410,843.00   | 26                                   |
| April                | \$3,231,749.00 10 \$3,530,200.00 3<br>\$3,262,961.00 16 \$1,672,600.00 9                                                                                                                                                                                                                                                                                                                                                                                                                                                                                                                                                                                                                                                                                                                                                                                                                                                                                                                                                                                                                                                                                                                                                                                 | \$27,734,646.00 1                      | 19 \$ 3,180,200.00                     | 19 \$47,600.00<br>26 \$576,000.00       | 6 \$1,654,954.00                      | 22 \$1,989,447.00                      | 12                                 | \$4,521,500.00                   | 19         | \$2,747,500.00                   | 18 \$5,4               |                         |                  | 25,769,358.00                      | 40 \$15,129,704.0<br>53 \$15,550,111.0 |                     | \$11,019,339.00<br>\$16,831,382.00 |             | \$11,659,028.00<br>\$6,640,399.00  | 52 \$24,404,756.00                            | 33 \$2,639,636.00<br>43 \$5,489,602.00  | 47             | \$8,647,580.00                     | 35<br>66                             |
| May<br>June          | \$4,985,865.00 21 \$15,166,471.00 14<br>\$7,680,840.00 15 \$3,015,377.00 12                                                                                                                                                                                                                                                                                                                                                                                                                                                                                                                                                                                                                                                                                                                                                                                                                                                                                                                                                                                                                                                                                                                                                                              |                                        |                                        |                                         |                                       |                                        | 17                                 | \$3,305,210.00<br>\$2,170,550.00 | 26         |                                  | 31 \$12,<br>31 \$9.5   |                         |                  | \$11,479,051.00<br>\$20,398.817.50 | 41 \$14,441,694.0<br>72 \$15,262,102.0 |                     | \$12,923,566.00<br>\$25,485,962.00 |             | \$13,135,221.00<br>\$62,468,338.00 |                                               | 61 \$4,793,090.00<br>75 \$4,250,770.00  |                | \$14,069,415.00<br>\$13,385,210.00 | 63<br>59                             |
| July                 | \$5,248,408.00 19 \$311,781.00 8                                                                                                                                                                                                                                                                                                                                                                                                                                                                                                                                                                                                                                                                                                                                                                                                                                                                                                                                                                                                                                                                                                                                                                                                                         | \$2,640,935.00 1                       | 15 \$ 3,431,280.00                     | 8 \$2,779,313.00                        | 29 \$969,100.00                       | 13 \$3,133,560.00                      | 25                                 | \$4,419,898.15                   | 28         | \$2,990,988.00                   | 35 \$6,1               | 116,643.00 4            | 0 :              | \$16,013,180.00 1                  | \$10,046,012.0                         | 83 00               | \$17,070,081.00                    | 57          | \$5,852,708.00                     | 55 \$6,836,736.00                             | 53 \$2,340,212.00                       | 35             | \$11,746,544.00                    | 53                                   |
| September            | \$4,238,049.00 11 \$4,918,500.00 14<br>\$4,786,540.00 22 \$1,989,280.00 18                                                                                                                                                                                                                                                                                                                                                                                                                                                                                                                                                                                                                                                                                                                                                                                                                                                                                                                                                                                                                                                                                                                                                                               | \$2.679.522.00 1                       | 14 \$ 10.689.960.00                    | 21 \$2,292,750.00                       | 14 \$1,576,000.00                     | 13 \$1.173.338.00                      | 22                                 | \$2,302,500.00                   | 30<br>13   |                                  | 14 \$4,3<br>16 \$9,5   |                         |                  |                                    | 58 \$37,981,877.0<br>54 \$13,713,157.0 |                     | \$10,762,224.00<br>\$11,955,703.00 | 44          | \$35,815,628.00<br>\$10,097,418.00 | 55 \$6,262,429.00                             | 66 \$7,162,783.00<br>52 \$3,308,198.00  | 38             | \$3,266,984.73<br>\$5,195,970.00   | 44<br>42                             |
| October              | \$1,534,100.00 12 \$2,484,750.00 11<br>\$3,281,121.00 7 \$76,142,014.00 9                                                                                                                                                                                                                                                                                                                                                                                                                                                                                                                                                                                                                                                                                                                                                                                                                                                                                                                                                                                                                                                                                                                                                                                | \$4,486,000,00 1                       | 18 \$ 6217 12600                       | 36 \$538 100 00                         | 8 \$3,374,500,00                      | 8 \$2,459,700.00                       | 15                                 | \$1,659,000.00<br>\$1,584,500.00 | 9          | \$3,587,500.00                   | 22 \$10,1<br>11 \$15,8 | 116,071.00              | 7                | 520,114,972.00<br>512 644 458 00   | 62 \$7,560,858.8<br>33 \$14,159,143.0  | 7 58                | \$25,547,142.00<br>\$35,860,820.00 | 41          | \$10,614,332.00<br>\$9,364,805.00  | 45 \$26,536,985.00                            | 42 \$10,417,382.00<br>44 \$3,316,327.00 | 1 46           | \$5,031,700.00<br>\$5,391,130.00   | 34<br>39                             |
| December             | \$0.00 0 \$1,450,452.00 10                                                                                                                                                                                                                                                                                                                                                                                                                                                                                                                                                                                                                                                                                                                                                                                                                                                                                                                                                                                                                                                                                                                                                                                                                               | \$2,153,500.00                         | 9 \$ 42,500.00                         | 4 \$4,068,983.00                        | 13 \$3,743,000.00                     | 0 \$1,400,500.00                       | 10                                 | \$10,053,500.00                  | 5          | \$594,400.00                     | 9 \$1,8                | 852,553.00              | 6                | \$5,370,500.00                     | 24 \$7,715,239.4                       | 2 36                | \$5,550,784.00                     | 32          | \$9,304,805.00<br>\$5,492,734.00   | 29 \$2,903,377.00                             | 18 \$2,042,123.00                       | 16             | \$18,535,391.00                    | 20                                   |
| Totals               | \$40,025,459.00 148 \$120,000,004.00 123                                                                                                                                                                                                                                                                                                                                                                                                                                                                                                                                                                                                                                                                                                                                                                                                                                                                                                                                                                                                                                                                                                                                                                                                                 | \$65,564,682.00 1                      | 70 \$ 71,633,690.00                    | 189 \$22,079,877.00                     | 149 \$25,153,350.79                   | 143 \$ 25,090,406.0                    | 194                                | \$ 40,732,618.15                 | 212        | \$36,784,756.00                  | 257 \$119,             | ,270,424.61 3           | 75 \$            | 172,734,879.50                     | \$188,409,162.2                        | 29 585              | \$188,772,134.00                   | 583         | \$180,325,572.00                   | \$112,466,771.00                              | 546 \$47,722,803.0                      | 391            | \$96,058,062.73                    | 502                                  |
| Month                | 1998 Pris 1999 Pris                                                                                                                                                                                                                                                                                                                                                                                                                                                                                                                                                                                                                                                                                                                                                                                                                                                                                                                                                                                                                                                                                                                                                                                                                                      | 2000 Pr                                | rts. 2001                              | Prts. 2002                              | Prts 2003                             | Prts 2004                              | Prts                               | 2005                             | Prts       | 2006                             | Prts                   | 2007 Pr                 |                  |                                    |                                        |                     |                                    |             |                                    |                                               |                                         |                |                                    |                                      |
| January              | 1998 Prts. 1999 Prts.<br>\$1.911.500.00 16 \$1.584.000.00 12                                                                                                                                                                                                                                                                                                                                                                                                                                                                                                                                                                                                                                                                                                                                                                                                                                                                                                                                                                                                                                                                                                                                                                                             |                                        | ts. 2001<br>14 \$1.768.500.00          | Prts. 2002<br>19 \$3.080.500.00         | 40 \$1,401,500.00                     | Prts. 2004<br>16 \$1.408.300.00        | Prts.<br>13                        | 2005<br>\$22.711.300.00          | 25         | \$3.302.200.00                   |                        |                         | 1                |                                    |                                        |                     |                                    |             |                                    |                                               |                                         |                |                                    |                                      |
| February             | \$1,911,500.00 16 \$1,584,000.00 12<br>\$2,391,050.00 22 \$1,504,000.00 13                                                                                                                                                                                                                                                                                                                                                                                                                                                                                                                                                                                                                                                                                                                                                                                                                                                                                                                                                                                                                                                                                                                                                                               | \$1,686,183.00 1 \$770,000.00 1        | 14 \$1,768,500.00<br>11 \$4,469,852.00 | 19 \$3,080,500.00<br>18 \$3,136,650.00  | 40 \$1,401,500.00<br>33 \$893,947.00  | 16 \$1,408,300.00<br>11 \$1,564,908.00 | 13                                 | \$22,711,300.00<br>\$18,045.00   | 25         | \$3,302,200.00                   |                        |                         | 8                |                                    |                                        |                     |                                    |             |                                    |                                               |                                         |                |                                    |                                      |
| March                | \$1,058,500.00 16 \$1,259,800.00 14                                                                                                                                                                                                                                                                                                                                                                                                                                                                                                                                                                                                                                                                                                                                                                                                                                                                                                                                                                                                                                                                                                                                                                                                                      | \$2,099,000.00 2                       | \$2,366,000.00                         | 21 \$2,553,700.00                       | 34 \$5,252,000.00                     | 22 \$3,112,700.00                      | 34                                 | \$2,323,500.00                   | 43         | \$3,950,100.00                   |                        | 120,486.00 5            |                  |                                    |                                        |                     |                                    |             |                                    |                                               |                                         |                |                                    |                                      |
| April                | \$1,815,000.00 22 \$5,002,600.00 17                                                                                                                                                                                                                                                                                                                                                                                                                                                                                                                                                                                                                                                                                                                                                                                                                                                                                                                                                                                                                                                                                                                                                                                                                      | \$3,472,800.00 3                       | \$3,593,204.46                         | 32 \$5,208,986.00                       | 45 \$2,968,651.32                     | 31 \$5,338,004.00                      | 55                                 | \$5,512,500.00                   | 56         | \$10,079,956.23                  | 63 \$25,6              | 656,149.00 8            | 3                |                                    |                                        |                     |                                    |             |                                    |                                               |                                         |                |                                    |                                      |
| May                  | \$2,017,200.00 27 \$6,237,800.00 24                                                                                                                                                                                                                                                                                                                                                                                                                                                                                                                                                                                                                                                                                                                                                                                                                                                                                                                                                                                                                                                                                                                                                                                                                      | \$13,686,183.00 4                      | \$8,421,045.00                         | 77 \$4,052,540.00                       | 56 \$2,081,840.00                     | 35 \$6,258,458.00                      | 57                                 | \$1,958,820.00                   | 48         | \$7,296,800.00                   | 56 \$9,6               | 668,142.27 8            | 4                |                                    |                                        |                     |                                    |             |                                    |                                               |                                         |                |                                    |                                      |
| June                 | \$3,637,000.00 28 \$7,620,759.00 24                                                                                                                                                                                                                                                                                                                                                                                                                                                                                                                                                                                                                                                                                                                                                                                                                                                                                                                                                                                                                                                                                                                                                                                                                      | \$2,454,275.00 2                       | \$3,449,629.00                         | 33 \$4,276,154.77                       | 53 \$5,346,800.00                     | 43 \$5,040,200.00                      | 43                                 | \$14,557,122.00                  | 41         | \$10,943,428.50                  | 44 \$7,3               | 381,325.90              | 3                |                                    |                                        |                     |                                    |             |                                    |                                               |                                         |                |                                    |                                      |
| July                 | \$2,729,900.00 27 \$1,174,000.00 15                                                                                                                                                                                                                                                                                                                                                                                                                                                                                                                                                                                                                                                                                                                                                                                                                                                                                                                                                                                                                                                                                                                                                                                                                      | \$6,082,294.00 3                       | \$3,980,900.00                         | 40 \$6,042,896.00                       | 62 \$4,030,500.00                     | 42 \$8,690,150.00                      | 74                                 | \$12,652,400.00                  | 50         | \$6,858,905.45                   | 45 \$12,5              | 571,670.91              | 2                |                                    |                                        |                     |                                    |             |                                    |                                               |                                         |                |                                    |                                      |
| August               | \$3,195,200.00 25 \$1,365,300.00 19                                                                                                                                                                                                                                                                                                                                                                                                                                                                                                                                                                                                                                                                                                                                                                                                                                                                                                                                                                                                                                                                                                                                                                                                                      | \$2,732,287.00 3                       | \$3,616,300.00                         | 42 \$5,817,987.00                       | 54 \$2,401,003.00                     | 32 \$8,513,795.00                      | 51                                 | \$1,226,200.00                   | 62         | \$13,017,222.00                  | 74 \$7,3               | 362,423.13              | 9                |                                    |                                        |                     |                                    |             |                                    |                                               |                                         |                |                                    |                                      |
| September            | \$1,189,800.00 17 \$4,910,274.00 30                                                                                                                                                                                                                                                                                                                                                                                                                                                                                                                                                                                                                                                                                                                                                                                                                                                                                                                                                                                                                                                                                                                                                                                                                      | \$3,275,400.00 2                       | \$3,702,894.00                         | 29 \$3,158,100.00                       | 41 \$4,201,125.00                     | 38 \$6,093,055.00                      | 36                                 | \$6,954,200.00                   | 61         | \$4,998,629.79                   | 41 \$9,6               | 588,940.00 4            | 6                |                                    |                                        |                     |                                    |             |                                    |                                               |                                         |                |                                    |                                      |
| October              | \$3,310,100.00 19 \$2,706,500.00 15                                                                                                                                                                                                                                                                                                                                                                                                                                                                                                                                                                                                                                                                                                                                                                                                                                                                                                                                                                                                                                                                                                                                                                                                                      | \$7,946,976.00 2                       | \$2,338,856.00                         | 30 \$3,746,800.00                       | 41 \$4,078,700.00                     | 44 \$5,111,300.00                      | 32                                 | \$1,602,959.00                   | 38         | \$10,550,303.00                  | 52 \$4,9               | 900,617.86 5            | 4                |                                    |                                        |                     |                                    |             |                                    |                                               |                                         |                |                                    |                                      |
| November             | \$1,613,200.00 13 \$7,610,600.00 30                                                                                                                                                                                                                                                                                                                                                                                                                                                                                                                                                                                                                                                                                                                                                                                                                                                                                                                                                                                                                                                                                                                                                                                                                      | \$1,234,000.00 1                       | 15 \$1,629,986.00                      | 18 \$920,500.00                         | 13 \$5,165,861.00                     | 28 \$13,504,140.00                     | 32                                 | \$9,295,245.00                   | 27         | \$19,402,838.86                  |                        | 364,620.00              | 5                |                                    |                                        |                     |                                    |             |                                    |                                               |                                         |                |                                    |                                      |
| December             | \$1,372,000.00 13 \$2,125,500.00 20                                                                                                                                                                                                                                                                                                                                                                                                                                                                                                                                                                                                                                                                                                                                                                                                                                                                                                                                                                                                                                                                                                                                                                                                                      | \$1,680,108.45 1                       | \$1,658,380.00                         | 20 \$2,757,500.00                       | 28 \$2,269,564.00                     | 25 \$6,866,900.00                      | 27                                 | \$2,130,590.00                   | 22         | \$5,697,483.00                   | 00 <b>4</b> 0(1        |                         | 7                |                                    |                                        |                     |                                    |             |                                    |                                               |                                         |                |                                    |                                      |
| Totals               | \$26,240,450.00 245 \$43,101,133.00 233                                                                                                                                                                                                                                                                                                                                                                                                                                                                                                                                                                                                                                                                                                                                                                                                                                                                                                                                                                                                                                                                                                                                                                                                                  | \$47,119,506.45 3                      | 00 \$40,995,546.46                     | 379 \$44,752,313.77                     | 500 \$40,091,491.32                   | 367 \$71,501,910.00                    | 473                                | \$80,942,881.00                  | 500        | \$104,948,046.83                 | 3 555 \$114,           | ,631,037.43 6           | 37               |                                    |                                        |                     |                                    |             |                                    |                                               |                                         |                |                                    |                                      |
|                      |                                                                                                                                                                                                                                                                                                                                                                                                                                                                                                                                                                                                                                                                                                                                                                                                                                                                                                                                                                                                                                                                                                                                                                                                                                                          | Quick Referen                          | ice                                    |                                         |                                       |                                        |                                    |                                  |            |                                  |                        |                         |                  |                                    |                                        |                     |                                    |             |                                    |                                               |                                         |                |                                    |                                      |
|                      |                                                                                                                                                                                                                                                                                                                                                                                                                                                                                                                                                                                                                                                                                                                                                                                                                                                                                                                                                                                                                                                                                                                                                                                                                                                          |                                        |                                        |                                         |                                       |                                        |                                    |                                  |            |                                  |                        |                         |                  |                                    |                                        |                     |                                    |             |                                    |                                               |                                         |                |                                    |                                      |