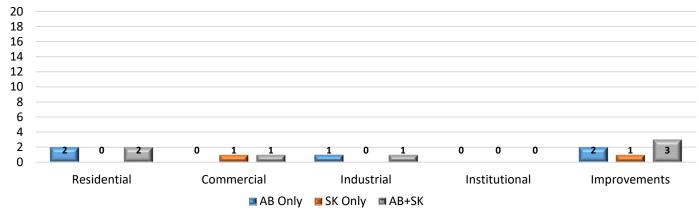

# City of Lloydminster 2024 Building Statistics

| Year To              | Date                                                                                                                                                                                                                                                                                                                                                                                                                                                                                                                                                                                                                                                                                                                                                                                                                                                                                                                                                                                                                                                                                                                                                                                                                                                     |                                        |                                        |                                         |                                       |                                        |                                    |                                  |            |                                  |                        |                         |                  |                                    |                                        |                     |                                    |             |                                    |                                               |                                         |                |                                    |                                      |
|----------------------|----------------------------------------------------------------------------------------------------------------------------------------------------------------------------------------------------------------------------------------------------------------------------------------------------------------------------------------------------------------------------------------------------------------------------------------------------------------------------------------------------------------------------------------------------------------------------------------------------------------------------------------------------------------------------------------------------------------------------------------------------------------------------------------------------------------------------------------------------------------------------------------------------------------------------------------------------------------------------------------------------------------------------------------------------------------------------------------------------------------------------------------------------------------------------------------------------------------------------------------------------------|----------------------------------------|----------------------------------------|-----------------------------------------|---------------------------------------|----------------------------------------|------------------------------------|----------------------------------|------------|----------------------------------|------------------------|-------------------------|------------------|------------------------------------|----------------------------------------|---------------------|------------------------------------|-------------|------------------------------------|-----------------------------------------------|-----------------------------------------|----------------|------------------------------------|--------------------------------------|
|                      | Permittal Industry Reviewal R |                                        |                                        |                                         |                                       |                                        |                                    |                                  |            |                                  |                        |                         |                  |                                    |                                        |                     |                                    |             |                                    |                                               |                                         |                |                                    |                                      |
|                      | Commercial                                                                                                                                                                                                                                                                                                                                                                                                                                                                                                                                                                                                                                                                                                                                                                                                                                                                                                                                                                                                                                                                                                                                                                                                                                               | Industrial                             |                                        | Institutional                           | 1                                     | Res                                    | idential                           | !                                |            | 1                                | 1                      |                         |                  |                                    | New Apartmen                           | ŧ/                  |                                    |             | 1                                  |                                               | 1                                       |                | Perm                               | it Total                             |
| Month                | New Prt. Improvement Prt.                                                                                                                                                                                                                                                                                                                                                                                                                                                                                                                                                                                                                                                                                                                                                                                                                                                                                                                                                                                                                                                                                                                                                                                                                                |                                        | rt. Improvement                        | Prt. New                                | Prt. Improvement                      | Prt. Prt.                              | New Single Det.                    | 8                                | Prt.       | Semi-Detached/<br>Duplex         | #                      | Prt. Mobile             |                  | # 1                                | Prt. Garden<br>Suite/Basemen<br>Suite  |                     | t. New Rowhouse                    | # Prt.      | New Townhouse                      | # Prt. Improvement                            | Prt. Garage                             | # of Dwellings | Prts.                              | Value (\$)                           |
| January<br>February  |                                                                                                                                                                                                                                                                                                                                                                                                                                                                                                                                                                                                                                                                                                                                                                                                                                                                                                                                                                                                                                                                                                                                                                                                                                                          | \$0.00                                 | 0 \$0.00<br>0 \$0.00                   |                                         | 0 \$0.00<br>0 \$0.00                  | 0 1                                    | \$630,000.00<br>\$360,000.00       | 1                                | 0          | \$0.00<br>\$0.00                 | 0                      | 0 \$0                   |                  | 0                                  | 0 \$0.00<br>0 \$0.00                   | 0 0                 |                                    | 0 0         |                                    | 0 1 \$13,000.00<br>0 4 \$210,000.00           |                                         | 1              | 6                                  | \$828,000.00<br>\$947,826.00         |
| March<br>April       | \$0.00 0 \$1,803,000.00 2                                                                                                                                                                                                                                                                                                                                                                                                                                                                                                                                                                                                                                                                                                                                                                                                                                                                                                                                                                                                                                                                                                                                                                                                                                | \$0.00                                 | 0 \$200,000.00<br>0 \$0.00             | 1 \$0.00                                | 0 \$0.00<br>0 \$0.00                  | 0 3                                    | \$1,155,000.00<br>\$3.085.000.00   | 3                                | 0          | \$0.00<br>\$0.00                 | 0                      | 0 \$0                   | .00              | 0                                  | 0 \$0.00<br>0 \$0.00                   | 0 0                 | \$0.00                             | 0 0         | \$0.00                             | 0 4 \$73,749.00<br>0 9 \$137,961.00           | 0 \$0.00                                | 3              | 10<br>16                           | \$3,231,749.00<br>\$3,262.961.00     |
| May                  | \$773,850.00 2 \$0.00 0                                                                                                                                                                                                                                                                                                                                                                                                                                                                                                                                                                                                                                                                                                                                                                                                                                                                                                                                                                                                                                                                                                                                                                                                                                  | \$0.00                                 | 0 \$2,340,000.00                       | 2 \$0.00                                | 0 \$0.00                              | 0 4                                    | \$1,730,000.00                     | 4                                | 0          | \$0.00                           | 0                      | 0 \$0                   | .00              | 0                                  | 0 \$0.00                               | 0 0                 | \$0.00                             | 0 0         | \$0.00                             | 0 13 \$142,015.00                             | 0 \$0.00                                | 4              | 21                                 | \$4,985,865.00<br>\$7,680,840.00     |
| June<br>July         | \$0.00 0 \$15.000.00 2                                                                                                                                                                                                                                                                                                                                                                                                                                                                                                                                                                                                                                                                                                                                                                                                                                                                                                                                                                                                                                                                                                                                                                                                                                   | \$0.00                                 | 3 \$600,220.00<br>0 \$130,000.00       | 1 \$0.00                                | 0 \$886.031.00                        | 4 6                                    | \$1,055,000.00<br>\$2,455,000.00   | 6                                | 0          | \$0.00<br>\$0.00                 | 0                      | 0 \$0                   |                  | 0                                  | 0 \$0.00                               | 0 0                 | \$0.00                             | 0 0         | \$0.00                             | 0 5 \$118,200.00<br>0 5 \$1,717,377.00        | 1 \$45,000.00                           | 6              | 15                                 | \$5,248,408.00                       |
| August               | \$0.00 0 \$405,000.00 3<br>\$150,000.00 1 \$300,000.00 1                                                                                                                                                                                                                                                                                                                                                                                                                                                                                                                                                                                                                                                                                                                                                                                                                                                                                                                                                                                                                                                                                                                                                                                                 |                                        | 0 \$0.00<br>0 \$64,650.00              |                                         | 0 \$2,809,493.00<br>0 \$0.00          | 1 2                                    | \$920,000.00                       | 2                                | 0          | \$0.00                           | 0                      | 0 \$0                   |                  | 0                                  | 0 \$0.00                               | 2 0                 | \$0.00                             | 0 0         | \$0.00                             | 0 5 \$103,556.00<br>0 9 \$150,890.00          | 0 \$0.00                                | 2              | 11                                 | \$4,238,049.00<br>\$4,786,540.00     |
| October              | \$0.00 0 \$424,100.00 5                                                                                                                                                                                                                                                                                                                                                                                                                                                                                                                                                                                                                                                                                                                                                                                                                                                                                                                                                                                                                                                                                                                                                                                                                                  | \$0.00                                 | 0 \$0.00                               | 0 \$0.00                                | 0 \$85,000.00                         | 1 3                                    | \$1,005,000.00                     | 3                                | 0          | \$0.00                           | 0                      | 0 \$0                   | 00               | 0                                  | 1 \$10,000.00                          | 1 0                 | \$0.00                             | 0 0         | \$0.00                             | 0 1 \$10.000.00                               | 1 \$0.00                                | 4              | 12                                 | \$1,534,100.00                       |
| November<br>December | \$1,000,000.00 1 \$0.00 0<br>\$0.00 0 \$0.00 0<br>\$1,923,850.00 4 \$3,490,926.00 20                                                                                                                                                                                                                                                                                                                                                                                                                                                                                                                                                                                                                                                                                                                                                                                                                                                                                                                                                                                                                                                                                                                                                                     | \$1,300,000.00                         | 1 \$0.00<br>0 \$0.00                   | 0 \$0.00<br>0 \$0.00                    | 0 \$0.00                              | 0 2                                    | \$950,000.00<br>\$0.00             | 2                                | 0          | \$0.00                           | 0                      |                         | .00              | 0                                  | 0 \$0.00                               | 0 0                 |                                    | 0 0         | \$0.00                             | 0 3 \$31,121.00<br>0 0 \$0.00                 | 0 \$0.00                                | 2              | 7                                  | \$3,281,121.00<br>\$0.00             |
|                      | \$1,923,850.00 4 \$3,490,926.00 20                                                                                                                                                                                                                                                                                                                                                                                                                                                                                                                                                                                                                                                                                                                                                                                                                                                                                                                                                                                                                                                                                                                                                                                                                       | \$7,142,420.00                         | 4 \$3,334,870.00                       | 8 \$0.00                                | 0 \$3,780,524.00                      | 6 38                                   | \$17,401,000.00                    | 40                               | 0          | \$0.00                           | 0                      | 0 \$0                   | .00              | 0                                  | 4 \$90,000.00                          | 4 0                 | \$0.00                             | 0 0         | \$0.00                             | 0 59 \$2,707,869.00                           | 5 \$154,000.00                          | 44             | 148                                | \$40,025,459.00                      |
| Year To              | year Totals                                                                                                                                                                                                                                                                                                                                                                                                                                                                                                                                                                                                                                                                                                                                                                                                                                                                                                                                                                                                                                                                                                                                                                                                                                              |                                        |                                        |                                         |                                       |                                        |                                    |                                  |            |                                  |                        |                         |                  |                                    |                                        |                     |                                    |             |                                    |                                               |                                         |                |                                    |                                      |
| Year                 | Commercial<br>New Prt. Improvement Prt.                                                                                                                                                                                                                                                                                                                                                                                                                                                                                                                                                                                                                                                                                                                                                                                                                                                                                                                                                                                                                                                                                                                                                                                                                  | Industrial<br>New P                    | rt. Improvement                        |                                         | Prt. Improvement                      | Prt. Prt.                              | idential<br>New Single Det.        | a                                | Prt.       | Semi-Detached                    | a                      | Prt. Mobile             | Home             | # 1                                | Prt. New Apartmen                      |                     | t. New Rowhouse                    | # Prt.      | New Townhouse                      |                                               | Prt. Garage                             | # of Dwellings | Prts.                              | it Total<br>Value (\$)               |
| 2024                 | \$1,923,850.00 4 \$3,490,926.00 20<br>\$21,214,162.00 5 \$10,429,328.00 35                                                                                                                                                                                                                                                                                                                                                                                                                                                                                                                                                                                                                                                                                                                                                                                                                                                                                                                                                                                                                                                                                                                                                                               |                                        |                                        |                                         | 0 \$3,780,524.00                      |                                        | \$17,401,000.00<br>\$9,137,590.00  | 40                               | 0          | \$0.00<br>\$350,000.00           | 0 2                    | 0 \$0                   |                  | 0                                  | 4 \$90,000.00<br>0 \$0.00              |                     | \$0.00<br>\$0.00                   | 0 0         | \$0.00<br>\$0.00                   | 0 59 \$2,707,869.00<br>0 42 \$1,176,793.00    |                                         |                | 148<br>123                         | \$40,025,459.00<br>\$120.000.004.00  |
| 2022                 | \$2,080,000.00 3 \$4,975,071.00 36                                                                                                                                                                                                                                                                                                                                                                                                                                                                                                                                                                                                                                                                                                                                                                                                                                                                                                                                                                                                                                                                                                                                                                                                                       | \$1,881,000.00                         | 2 \$219,000.00                         | 2 \$0.00                                | 0 \$26,180,000.00                     | 2 34                                   | \$14,240,346.00                    | 34                               | 2          | \$300,000.00                     | 4                      | 0 \$0                   |                  | 0                                  | 0 \$0.00                               | 0 18                | \$11,960,000.00                    | 91 0        | \$0.00                             | 0 58 \$3,554,265.00                           | 13 \$175,000.00                         | 129            | 170                                | \$65,564,682.00                      |
| 2020                 | \$12,905,000.00 3 \$12,883,594.00 73<br>\$3,585,000.00 4 \$4,577,330.00 20                                                                                                                                                                                                                                                                                                                                                                                                                                                                                                                                                                                                                                                                                                                                                                                                                                                                                                                                                                                                                                                                                                                                                                               | \$3.900.000.00                         | 2 \$0.00                               | 0 \$0.00                                | 0 \$835,140.00                        | 6 24                                   | \$11,234,000.00<br>\$7,363,383.00  | 30<br>24                         | 0          | \$430,000.00<br>\$0.00           | 2                      | 0 \$0                   |                  | 0                                  | 0 \$0.00                               |                     | \$0.00                             | 0 0<br>4 0  |                                    | 0 52 \$1,873,622.00<br>0 83 \$1,113,024.00    |                                         |                | 189<br>149                         | \$71,633,690.00<br>\$22,079,877.00   |
| 2019                 | \$5,875,273.50 4 \$5,461,401.29 31<br>\$2,523,795.00 5 \$6,099,045.00 42                                                                                                                                                                                                                                                                                                                                                                                                                                                                                                                                                                                                                                                                                                                                                                                                                                                                                                                                                                                                                                                                                                                                                                                 | \$1,900,000.00                         | 2 \$88,000.00                          | 3 \$0.00                                | 0 \$1,992,500.00<br>0 \$1,825,866.00  | 6 18                                   | \$5,688,500.00                     | 18                               | 0          | \$0.00                           | 0                      | 0 \$0                   | 00               | 0                                  | 0 \$0.00                               | 0 5                 | \$3,023,276.00                     | 16 0        | \$0.00                             | 0 80 \$1,049,400.00                           | 2 \$75,000.00                           | 40             | 143                                | \$25, 153, 350.79                    |
| 2018 2017            | \$2,523,795.00 5 \$6,099,045.00 42<br>\$10,848,000.00 5 \$6,812,680.00 46<br>\$4,858,293.00 7 \$5,687,433.00 35                                                                                                                                                                                                                                                                                                                                                                                                                                                                                                                                                                                                                                                                                                                                                                                                                                                                                                                                                                                                                                                                                                                                          | \$0.00<br>\$1,650,000.00               | u \$887,000.00<br>2 \$476,098.15       | 3 \$0.00<br>5 \$674,000.00              | 0 \$1,825,866.00<br>1 \$760,000.00    | 8 38<br>2 51                           | \$12,041,000.00<br>\$16,321,900.00 | 38<br>51                         | 0          | \$0.00<br>\$0.00                 | 0                      | 0 \$0<br>0 \$0          | .00              | 0                                  | 0 \$0.00<br>0 \$0.00                   |                     | \$1,545,000.00                     | 0 0<br>8 1  | \$465.000.00                       | 0 94 \$1,616,700.00<br>4 89 \$1,020,460.00    | 6 \$121.500.00                          | 38<br>63       | 194<br>212                         | \$25,090,406.00<br>\$40,732,618.15   |
| 2016                 | \$4,858,293.00 7 \$5,687,433.00 35<br>\$36,380,121.00 27 \$12,764,942.00 50                                                                                                                                                                                                                                                                                                                                                                                                                                                                                                                                                                                                                                                                                                                                                                                                                                                                                                                                                                                                                                                                                                                                                                              | \$2,400,000.00                         | 5 \$384,000.00<br>7 \$450,030.00       | 5 \$0.00<br>3 \$0.00                    | 0 \$4,580,000.00<br>0 \$14,492,183.00 |                                        | \$16,125,057.00<br>\$36,733,668.00 | 51                               | 0          | \$0.00<br>\$0.00                 | 0                      | 1 \$85,0<br>0 \$0       |                  | 1                                  | 0 \$0.00                               |                     | \$860,000.00                       | 6 0         | \$0.00                             | 0 141 \$1,629,521.00<br>8 172 \$6,414,697.61  | 8 \$175,452.00                          | 58             | 257<br>375                         | \$36,784,756.00                      |
| 2015<br>2014<br>2013 | \$36,380,121.00 27 \$12,764,942.00 50<br>\$36,105,414.00 17 \$8,760,278.00 37<br>\$56,345,014.42 15 \$16,718,307.00 52                                                                                                                                                                                                                                                                                                                                                                                                                                                                                                                                                                                                                                                                                                                                                                                                                                                                                                                                                                                                                                                                                                                                   | \$19,218,290.50 1                      | 7 \$450,030.00<br>11 \$1,217,000.00    | 3 \$90,000.00                           | 0 \$14,492,183.00<br>1 \$3,294,000.00 | 6 107<br>4 254                         | \$68,331,474.00                    | 107<br>245                       | 0          | \$0.00                           | 0                      | 3 \$372,                | 00.00            | 3                                  | 6 \$25,358,000.0                       | 0 300 2             | \$1,400,000,00                     | 16 9        | \$4,137,218.00                     | 36 217 \$4,247,205.00                         | 44 \$204,000.00                         | 124 600        | 599                                | \$119,270,424.61<br>\$172,734,879.50 |
| 2013<br>2012         | \$56,345,014.42 15 \$16,718,307.00 52<br>\$10,380,900.00 11 \$6,739,590.00 44                                                                                                                                                                                                                                                                                                                                                                                                                                                                                                                                                                                                                                                                                                                                                                                                                                                                                                                                                                                                                                                                                                                                                                            | \$21,371,379.00 1<br>\$13,130.000.00 1 | 17 \$2,985,404.00<br>15 \$7,473,610.00 | 10 \$9,000,000.00<br>14 \$45,981,995.00 | 1 \$657,651.00<br>7 \$1,331.847.00    | 7 241<br>7 253                         | \$64,885,874.00<br>\$65,842,990.00 | 245<br>253                       | 0          | \$0.00<br>\$0.00                 | 0                      | 3 \$404,<br>8 \$800.    |                  | 3                                  | 0 \$0.00<br>5 \$21,400,000,0           | 0 28                | \$13,756,506.00                    |             |                                    | 4 199 \$1,440,943.87<br>4 182 \$1,377,717.00  |                                         |                | 585<br>583                         | \$188,409,162.29<br>\$188,772,134.00 |
| 2011                 | \$11,167,059.00 17 \$7,150,574.00 42                                                                                                                                                                                                                                                                                                                                                                                                                                                                                                                                                                                                                                                                                                                                                                                                                                                                                                                                                                                                                                                                                                                                                                                                                     | \$25,931,706.00 2                      | \$521,500.00                           | 4 \$57,541,220.00                       | 10 \$1,210,229.00                     | 6 234                                  | \$59,614,276.00                    | 234                              | 0          | \$0.00                           | 0                      | 8 \$1,004               | 151.00           | 8                                  | 1 \$4,095,000.00                       | 0 63 6              | \$6,822,325.00                     | 50 3        | \$3,643,000.00                     | 18 198 \$1,314,344.00                         | 22 \$310,188.00                         | 373            | 578                                | \$180,325,572.00                     |
| 2010                 | 300,340,014-2, 13 310,716,307,00 32<br>510,380,300,00 11 58,739,590.00 44<br>511,167,059.00 17 57,150,074.00 42<br>526,653,773.00 10 \$6,615,406.00 56<br>58,6453,000 6 6 512,225,590.00 31<br>58,229,810.00 15 83,097,150.00 45                                                                                                                                                                                                                                                                                                                                                                                                                                                                                                                                                                                                                                                                                                                                                                                                                                                                                                                                                                                                                         | \$19,983,378.00 \$                     | 9 \$1,068,065.00<br>1 \$1.163.500.00   | 6 \$118,000.00<br>6 \$1.363.000.00      | 3 \$6,230,023.00<br>2 \$110.800.00    | 12 180<br>4 81                         | \$44,756,679.00<br>\$18.016.975.00 | 180                              | 1          | \$435,000.00<br>\$0.00           | 2                      |                         | 530.00<br>300.00 | 5                                  | 0 \$0.00<br>1 \$3.600.000.0            |                     | \$965,000.00<br>\$0.00             |             |                                    | 27 238 \$2,016,103.00<br>3 230 \$1,832,793.00 |                                         | 219            | 546<br>393                         | \$112,464,215.00<br>\$47,738,303.00  |
| 2008                 | \$8,229,810.00 15 \$8,097,150.00 45                                                                                                                                                                                                                                                                                                                                                                                                                                                                                                                                                                                                                                                                                                                                                                                                                                                                                                                                                                                                                                                                                                                                                                                                                      | \$5,188,909.00                         | 6 \$329,820.00                         | 2 \$0.00                                | 0 \$3,857,184.00                      | 9 142<br>7 254                         | \$33,657,028.73<br>\$53,675,345,27 | 142<br>254                       | 0          | \$0.00<br>496.440.00             | 0                      | 1 \$131,<br>0 \$0       | 00.00            | 1                                  | 5 \$24,822,011.0<br>3 \$8,700,000,0    | 00 181 3            | \$1,901,920.00<br>\$5,787,318.27   | 14 2        | \$7,355,260.00<br>\$0.00           | 42 267 \$2,408,840.00<br>0 283 \$2,202,077.86 | 5 \$76,620.00                           | 380            | 502                                | \$96,055,552.73<br>\$118,627,261,43  |
| 2007                 | \$21,023,000.00 13 \$13,405,450.00 45<br>\$5,541,130.00 10 \$7,264,085.24 35<br>\$12,221,000.00 5 \$4,754,800.00 32                                                                                                                                                                                                                                                                                                                                                                                                                                                                                                                                                                                                                                                                                                                                                                                                                                                                                                                                                                                                                                                                                                                                      | \$9,916,754.50 1                       | 9 \$4,698,100.00<br>14 \$739,000.00    | 6 \$6,591,758.60                        | 3 \$8,900,517.00                      | 7 204<br>5 260                         | \$51,505,457,27                    | 254 260                          | 4          | 1,052,773.00                     | 6                      | 0 \$0                   | .00              | 0                                  | 8 \$10,642,100.0                       | 00 139 1            | \$1,848,000.00                     | 14 2        | \$7,537,500,00                     | 75 185 \$4,227,143,23                         | 29 \$407.850.00                         | 386<br>494     | 562                                | \$116,194,068.84                     |
| 2005                 | \$12,221,000.00 5 \$4,754,800.00 32<br>\$10,203,005.00 19 \$3,015,208.05 43                                                                                                                                                                                                                                                                                                                                                                                                                                                                                                                                                                                                                                                                                                                                                                                                                                                                                                                                                                                                                                                                                                                                                                              | \$15,569,701.00 1<br>\$7,521,914.00 1  | 19 \$2,110,245.00<br>17 \$756.775.00   | 12 \$26,847,000.00<br>7 \$275.000.00    | 2 \$1,485,500.00<br>1 \$676.100.00    | 4 262<br>3 264                         | \$40,347,884.00<br>\$35,503,300.00 | 262<br>264                       | 1          | 2,288,000.00                     | 22                     | 0 \$0                   | .00              | 0                                  | 5 \$10,967,000.0<br>2 \$10,800,000.0   | 00 158 3<br>00 98 0 | \$4,480,000.00<br>\$0.00           | 62 0<br>0 1 | \$0.00<br>\$1.800.000.00           | 0 129 \$1,210,745.00<br>36 96 \$1,078,050.00  | 31 \$252,902.00<br>33 \$326.308.00      | 504<br>398     | 505<br>486                         | \$122,534,777.00<br>\$71,955.660.05  |
| 2003                 | \$10,203,005.00 19 \$3,015,208.05 43<br>\$7,177,500.00 10 \$6,229,928.00 38                                                                                                                                                                                                                                                                                                                                                                                                                                                                                                                                                                                                                                                                                                                                                                                                                                                                                                                                                                                                                                                                                                                                                                              | \$1,095,525.00                         | 7 \$65,155.32                          | 9 \$0.00                                | 0 \$113,487.00                        | 5 197<br>3 286                         | \$23,615,800.00                    | 197                              | 0          | 0.00                             | 0                      | 2 \$110,                | 00.00            | 2                                  | 0 \$0.00<br>0 \$0.00                   | 0 0                 | \$0.00                             | 0 0         | \$0.00                             | 0 78 \$1,036,150.00                           | 25 \$182,800.00                         | 199            | 371                                | \$39,626,345.32<br>\$45,085,863,77   |
| 2002                 | \$3,976,045.00 8 \$2,479,850.00 51<br>\$4,156,000.00 9 \$1,155,220.00 23                                                                                                                                                                                                                                                                                                                                                                                                                                                                                                                                                                                                                                                                                                                                                                                                                                                                                                                                                                                                                                                                                                                                                                                 | \$3,093,119.00 1                       | 5 \$841,007.00<br>17 \$2,734,000.00    | 12 \$0.00                               | 0 \$384,488.00<br>0 \$7,210,686.00    | 6 183                                  | \$20,842,475.00                    | 286<br>183                       | 0          | 0.00                             | 0                      | 2 \$110,                | 00.00            | 2                                  | 1 \$1,500,000.0                        | 0 24 3              | \$737,000.00<br>\$890,000.00       | 12 0        |                                    | 0 101 \$843,523.77<br>0 97 \$931,896.46       | 28 \$199,601.00                         | 221            | 379                                | \$42,822,997.46                      |
| 2000                 | \$2,819,200.00 9 \$6,198,902.00 28<br>\$11,471,000.00 16 \$873,600.00 18                                                                                                                                                                                                                                                                                                                                                                                                                                                                                                                                                                                                                                                                                                                                                                                                                                                                                                                                                                                                                                                                                                                                                                                 | \$2,812,800.00 1                       | 12 \$1,247,700.00                      | 15 \$15,769,100.00                      | 2 \$0.00                              | 0 140                                  | \$15,975,396.45<br>\$11,624,500.00 | 140                              | 0          | 0.00                             | 0                      |                         | 550.00<br>300.00 | 2                                  | 0 \$0.00<br>0 \$0.00                   |                     | \$234,000.00<br>\$1,148,000.00     |             |                                    | 0 65 \$1,123,725.00<br>0 36 \$1,283,600.00    |                                         |                | 300<br>231                         | \$46,591,473.45<br>\$42,730,133.00   |
| 1998                 | \$425,000.00 5 \$1,791,400.00 22                                                                                                                                                                                                                                                                                                                                                                                                                                                                                                                                                                                                                                                                                                                                                                                                                                                                                                                                                                                                                                                                                                                                                                                                                         | \$2,820,000.00 1                       | 10 \$1,459,000.00                      | 10 \$0.00                               | 0 \$2,848,000.00                      | 3 125                                  | \$14,110,150.00                    | 125                              | ő          | 0.00                             | Ő                      | 0 \$0                   |                  | 0                                  | 1 \$100,000.00                         | 18 3                | \$1,653,700.00                     | 24 0        | \$0.00                             | 0 33 \$1,330,300.00                           | 34 \$222,900.00                         | 167            | 246                                | \$26,760,450.00                      |
| Permit               | Totals By Month                                                                                                                                                                                                                                                                                                                                                                                                                                                                                                                                                                                                                                                                                                                                                                                                                                                                                                                                                                                                                                                                                                                                                                                                                                          |                                        |                                        |                                         |                                       |                                        |                                    |                                  |            |                                  |                        |                         |                  |                                    |                                        |                     |                                    |             |                                    |                                               |                                         |                |                                    |                                      |
|                      |                                                                                                                                                                                                                                                                                                                                                                                                                                                                                                                                                                                                                                                                                                                                                                                                                                                                                                                                                                                                                                                                                                                                                                                                                                                          |                                        |                                        |                                         |                                       |                                        |                                    |                                  | L          |                                  |                        |                         |                  |                                    |                                        |                     |                                    |             |                                    |                                               |                                         |                |                                    |                                      |
| Month<br>January     | 2024 Prts 2023 Prts<br>\$828,000.00 6 \$6,960,150.00 11                                                                                                                                                                                                                                                                                                                                                                                                                                                                                                                                                                                                                                                                                                                                                                                                                                                                                                                                                                                                                                                                                                                                                                                                  | \$1,167,600.00                         | rts 2021<br>9 \$ 1,356,000.00          | Prts 2020<br>4 \$171,661.00             | 9 \$1,294,000.00                      | Prts 2018<br>13 \$605,000.00           | Prts<br>13                         | 2017<br>\$1,321,500.00           | Prts<br>13 | 2016<br>\$7,054,802.00           | 47 \$15,3              | 2015 Pr<br>727,107.00 4 |                  | 2014 P<br>\$9,641,967.00           | rts. 2013<br>34 \$16,571.322.0         | Prts.<br>00 34      | 2012<br>\$9,843,782.00             | Prts.<br>41 | 2011<br>\$4,007,442.00             | 17 \$2,921,689.00                             | Prts. 2009<br>22 \$509,660.00           | Prts.<br>16    | 2008<br>\$1,162,790.00             | Prts.<br>21                          |
| February             | \$947,826.00 9 \$2,358,429.00 4                                                                                                                                                                                                                                                                                                                                                                                                                                                                                                                                                                                                                                                                                                                                                                                                                                                                                                                                                                                                                                                                                                                                                                                                                          | \$1,346,730.00                         | 7 \$ 2,016,500.00                      | 5 \$1,536,500.00                        |                                       |                                        | 12                                 | \$2,296,675.00<br>\$1,689,285.00 | 13         | \$2,728,153.00<br>\$3.046.202.00 | 15 \$16,<br>8 \$12,3   |                         |                  | \$3,106,405.00                     | 22 \$20,277,942.0<br>46 \$15,129,704.0 | 35                  | \$5,921,349.00                     | 39          | \$5,177,519.00                     | 42 \$4,503,110.00                             | 37 \$1,450,620.00                       | 11             | \$3,211,995.00<br>\$6,410,843.00   | 26                                   |
| April                | \$3,231,749.00 10 \$3,530,200.00 3<br>\$3,262,961.00 16 \$1,672,600.00 9                                                                                                                                                                                                                                                                                                                                                                                                                                                                                                                                                                                                                                                                                                                                                                                                                                                                                                                                                                                                                                                                                                                                                                                 | \$27,734,646.00 1                      | 19 \$ 3,180,200.00                     | 19 \$47,600.00<br>26 \$576,000.00       | 6 \$1,654,954.00                      | 22 \$1,989,447.00                      | 12                                 | \$4,521,500.00                   | 19         | \$2,747,500.00                   | 18 \$5,4               |                         |                  | 25,769,358.00                      | 40 \$15,129,704.0<br>53 \$15,550,111.0 |                     | \$11,019,339.00<br>\$16,831,382.00 |             | \$11,659,028.00<br>\$6,640,399.00  | 52 \$24,404,756.00                            | 33 \$2,639,636.00<br>43 \$5,489,602.00  | 47             | \$8,647,580.00                     | 35<br>66                             |
| May<br>June          | \$4,985,865.00 21 \$15,166,471.00 14<br>\$7,680,840.00 15 \$3,015,377.00 12                                                                                                                                                                                                                                                                                                                                                                                                                                                                                                                                                                                                                                                                                                                                                                                                                                                                                                                                                                                                                                                                                                                                                                              |                                        |                                        |                                         |                                       |                                        | 17                                 | \$3,305,210.00<br>\$2,170,550.00 | 26         |                                  | 31 \$12,<br>31 \$9.5   |                         |                  | \$11,479,051.00<br>\$20,398.817.50 | 41 \$14,441,694.0<br>72 \$15,262,102.0 |                     | \$12,923,566.00<br>\$25,485,962.00 |             | \$13,135,221.00<br>\$62,468,338.00 |                                               | 61 \$4,793,090.00<br>75 \$4,250,770.00  |                | \$14,069,415.00<br>\$13,385,210.00 | 63<br>59                             |
| July                 | \$5,248,408.00 19 \$311,781.00 8                                                                                                                                                                                                                                                                                                                                                                                                                                                                                                                                                                                                                                                                                                                                                                                                                                                                                                                                                                                                                                                                                                                                                                                                                         | \$2,640,935.00 1                       | 15 \$ 3,431,280.00                     | 8 \$2,779,313.00                        | 29 \$969,100.00                       | 13 \$3,133,560.00                      | 25                                 | \$4,419,898.15                   | 28         | \$2,990,988.00                   | 35 \$6,1               | 116,643.00 4            | 0 :              | \$16,013,180.00 1                  | \$10,046,012.0                         | 83 00               | \$17,070,081.00                    | 57          | \$5,852,708.00                     | 55 \$6,836,736.00                             | 53 \$2,340,212.00                       | 35             | \$11,746,544.00                    | 53                                   |
| September            | \$4,238,049.00 11 \$4,918,500.00 14<br>\$4,786,540.00 22 \$1,989,280.00 18                                                                                                                                                                                                                                                                                                                                                                                                                                                                                                                                                                                                                                                                                                                                                                                                                                                                                                                                                                                                                                                                                                                                                                               | \$2.679.522.00 1                       | 14 \$ 10.689.960.00                    | 21 \$2,292,750.00                       | 14 \$1,576,000.00                     | 13 \$1.173.338.00                      | 22                                 | \$2,302,500.00                   | 30<br>13   |                                  | 14 \$4,3<br>16 \$9,5   |                         |                  |                                    | 58 \$37,981,877.0<br>54 \$13,713,157.0 |                     | \$10,762,224.00<br>\$11,955,703.00 | 44          | \$35,815,628.00<br>\$10,097,418.00 | 55 \$6,262,429.00                             | 66 \$7,162,783.00<br>52 \$3,308,198.00  | 38             | \$3,266,984.73<br>\$5,195,970.00   | 44<br>42                             |
| October              | \$1,534,100.00 12 \$2,484,750.00 11<br>\$3,281,121.00 7 \$76,142,014.00 9                                                                                                                                                                                                                                                                                                                                                                                                                                                                                                                                                                                                                                                                                                                                                                                                                                                                                                                                                                                                                                                                                                                                                                                | \$4,486,000,00 1                       | 18 \$ 6217 12600                       | 36 \$538 100 00                         | 8 \$3,374,500,00                      | 8 \$2,459,700.00                       | 15                                 | \$1,659,000.00<br>\$1,584,500.00 | 9          | \$3,587,500.00                   | 22 \$10,1<br>11 \$15,8 | 116,071.00              | 7                | 520,114,972.00<br>512 644 458 00   | 62 \$7,560,858.8<br>33 \$14,159,143.0  | 7 58                | \$25,547,142.00<br>\$35,860,820.00 | 41          | \$10,614,332.00<br>\$9,364,805.00  | 45 \$26,536,985.00                            | 42 \$10,417,382.00<br>44 \$3,316,327.00 | 1 46           | \$5,031,700.00<br>\$5,391,130.00   | 34<br>39                             |
| December             | \$0.00 0 \$1,450,452.00 10                                                                                                                                                                                                                                                                                                                                                                                                                                                                                                                                                                                                                                                                                                                                                                                                                                                                                                                                                                                                                                                                                                                                                                                                                               | \$2,153,500.00                         | 9 \$ 42,500.00                         | 4 \$4,068,983.00                        | 13 \$3,743,000.00                     | 0 \$1,400,500.00                       | 10                                 | \$10,053,500.00                  | 5          | \$594,400.00                     | 9 \$1,8                | 852,553.00              | 6                | \$5,370,500.00                     | 24 \$7,715,239.4                       | 2 36                | \$5,550,784.00                     | 32          | \$9,304,805.00<br>\$5,492,734.00   | 29 \$2,903,377.00                             | 18 \$2,042,123.00                       | 16             | \$18,535,391.00                    | 20                                   |
| Totals               | \$40,025,459.00 148 \$120,000,004.00 123                                                                                                                                                                                                                                                                                                                                                                                                                                                                                                                                                                                                                                                                                                                                                                                                                                                                                                                                                                                                                                                                                                                                                                                                                 | \$65,564,682.00 1                      | 70 \$ 71,633,690.00                    | 189 \$22,079,877.00                     | 149 \$25,153,350.79                   | 143 \$ 25,090,406.0                    | 194                                | \$ 40,732,618.15                 | 212        | \$36,784,756.00                  | 257 \$119,             | ,270,424.61 3           | 75 \$            | 172,734,879.50                     | \$188,409,162.2                        | 29 585              | \$188,772,134.00                   | 583         | \$180,325,572.00                   | \$112,466,771.00                              | 546 \$47,722,803.0                      | 391            | \$96,058,062.73                    | 502                                  |
| Month                | 1998 Pris 1999 Pris                                                                                                                                                                                                                                                                                                                                                                                                                                                                                                                                                                                                                                                                                                                                                                                                                                                                                                                                                                                                                                                                                                                                                                                                                                      | 2000 Pr                                | rts. 2001                              | Prts. 2002                              | Prts 2003                             | Prts 2004                              | Prts                               | 2005                             | Prts       | 2006                             | Prts                   | 2007 Pr                 |                  |                                    |                                        |                     |                                    |             |                                    |                                               |                                         |                |                                    |                                      |
| January              | 1998 Prts. 1999 Prts.<br>\$1.911.500.00 16 \$1.584.000.00 12                                                                                                                                                                                                                                                                                                                                                                                                                                                                                                                                                                                                                                                                                                                                                                                                                                                                                                                                                                                                                                                                                                                                                                                             |                                        | ts. 2001<br>14 \$1.768.500.00          | Prts. 2002<br>19 \$3.080.500.00         | 40 \$1,401,500.00                     | Prts. 2004<br>16 \$1.408.300.00        | Prts.<br>13                        | 2005<br>\$22.711.300.00          | 25         | \$3.302.200.00                   |                        |                         | 1                |                                    |                                        |                     |                                    |             |                                    |                                               |                                         |                |                                    |                                      |
| February             | \$1,911,500.00 16 \$1,584,000.00 12<br>\$2,391,050.00 22 \$1,504,000.00 13                                                                                                                                                                                                                                                                                                                                                                                                                                                                                                                                                                                                                                                                                                                                                                                                                                                                                                                                                                                                                                                                                                                                                                               | \$1,686,183.00 1 \$770,000.00 1        | 14 \$1,768,500.00<br>11 \$4,469,852.00 | 19 \$3,080,500.00<br>18 \$3,136,650.00  | 40 \$1,401,500.00<br>33 \$893,947.00  | 16 \$1,408,300.00<br>11 \$1,564,908.00 | 13                                 | \$22,711,300.00<br>\$18,045.00   | 25         | \$3,302,200.00                   |                        |                         | 8                |                                    |                                        |                     |                                    |             |                                    |                                               |                                         |                |                                    |                                      |
| March                | \$1,058,500.00 16 \$1,259,800.00 14                                                                                                                                                                                                                                                                                                                                                                                                                                                                                                                                                                                                                                                                                                                                                                                                                                                                                                                                                                                                                                                                                                                                                                                                                      | \$2,099,000.00 2                       | \$2,366,000.00                         | 21 \$2,553,700.00                       | 34 \$5,252,000.00                     | 22 \$3,112,700.00                      | 34                                 | \$2,323,500.00                   | 43         | \$3,950,100.00                   |                        | 120,486.00 5            |                  |                                    |                                        |                     |                                    |             |                                    |                                               |                                         |                |                                    |                                      |
| April                | \$1,815,000.00 22 \$5,002,600.00 17                                                                                                                                                                                                                                                                                                                                                                                                                                                                                                                                                                                                                                                                                                                                                                                                                                                                                                                                                                                                                                                                                                                                                                                                                      | \$3,472,800.00 3                       | \$3,593,204.46                         | 32 \$5,208,986.00                       | 45 \$2,968,651.32                     | 31 \$5,338,004.00                      | 55                                 | \$5,512,500.00                   | 56         | \$10,079,956.23                  | 63 \$25,6              | 656,149.00 8            | 3                |                                    |                                        |                     |                                    |             |                                    |                                               |                                         |                |                                    |                                      |
| May                  | \$2,017,200.00 27 \$6,237,800.00 24                                                                                                                                                                                                                                                                                                                                                                                                                                                                                                                                                                                                                                                                                                                                                                                                                                                                                                                                                                                                                                                                                                                                                                                                                      | \$13,686,183.00 4                      | \$8,421,045.00                         | 77 \$4,052,540.00                       | 56 \$2,081,840.00                     | 35 \$6,258,458.00                      | 57                                 | \$1,958,820.00                   | 48         | \$7,296,800.00                   | 56 \$9,6               | 668,142.27 8            | 4                |                                    |                                        |                     |                                    |             |                                    |                                               |                                         |                |                                    |                                      |
| June                 | \$3,637,000.00 28 \$7,620,759.00 24                                                                                                                                                                                                                                                                                                                                                                                                                                                                                                                                                                                                                                                                                                                                                                                                                                                                                                                                                                                                                                                                                                                                                                                                                      | \$2,454,275.00 2                       | \$3,449,629.00                         | 33 \$4,276,154.77                       | 53 \$5,346,800.00                     | 43 \$5,040,200.00                      | 43                                 | \$14,557,122.00                  | 41         | \$10,943,428.50                  | 44 \$7,3               | 381,325.90              | 3                |                                    |                                        |                     |                                    |             |                                    |                                               |                                         |                |                                    |                                      |
| July                 | \$2,729,900.00 27 \$1,174,000.00 15                                                                                                                                                                                                                                                                                                                                                                                                                                                                                                                                                                                                                                                                                                                                                                                                                                                                                                                                                                                                                                                                                                                                                                                                                      | \$6,082,294.00 3                       | \$3,980,900.00                         | 40 \$6,042,896.00                       | 62 \$4,030,500.00                     | 42 \$8,690,150.00                      | 74                                 | \$12,652,400.00                  | 50         | \$6,858,905.45                   | 45 \$12,5              | 571,670.91              | 2                |                                    |                                        |                     |                                    |             |                                    |                                               |                                         |                |                                    |                                      |
| August               | \$3,195,200.00 25 \$1,365,300.00 19                                                                                                                                                                                                                                                                                                                                                                                                                                                                                                                                                                                                                                                                                                                                                                                                                                                                                                                                                                                                                                                                                                                                                                                                                      | \$2,732,287.00 3                       | \$3,616,300.00                         | 42 \$5,817,987.00                       | 54 \$2,401,003.00                     | 32 \$8,513,795.00                      | 51                                 | \$1,226,200.00                   | 62         | \$13,017,222.00                  | 74 \$7,3               | 362,423.13              | 9                |                                    |                                        |                     |                                    |             |                                    |                                               |                                         |                |                                    |                                      |
| September            | \$1,189,800.00 17 \$4,910,274.00 30                                                                                                                                                                                                                                                                                                                                                                                                                                                                                                                                                                                                                                                                                                                                                                                                                                                                                                                                                                                                                                                                                                                                                                                                                      | \$3,275,400.00 2                       | \$3,702,894.00                         | 29 \$3,158,100.00                       | 41 \$4,201,125.00                     | 38 \$6,093,055.00                      | 36                                 | \$6,954,200.00                   | 61         | \$4,998,629.79                   | 41 \$9,6               | 588,940.00 4            | 6                |                                    |                                        |                     |                                    |             |                                    |                                               |                                         |                |                                    |                                      |
| October              | \$3,310,100.00 19 \$2,706,500.00 15                                                                                                                                                                                                                                                                                                                                                                                                                                                                                                                                                                                                                                                                                                                                                                                                                                                                                                                                                                                                                                                                                                                                                                                                                      | \$7,946,976.00 2                       | \$2,338,856.00                         | 30 \$3,746,800.00                       | 41 \$4,078,700.00                     | 44 \$5,111,300.00                      | 32                                 | \$1,602,959.00                   | 38         | \$10,550,303.00                  | 52 \$4,9               | 900,617.86 5            | 4                |                                    |                                        |                     |                                    |             |                                    |                                               |                                         |                |                                    |                                      |
| November             | \$1,613,200.00 13 \$7,610,600.00 30                                                                                                                                                                                                                                                                                                                                                                                                                                                                                                                                                                                                                                                                                                                                                                                                                                                                                                                                                                                                                                                                                                                                                                                                                      | \$1,234,000.00 1                       | 15 \$1,629,986.00                      | 18 \$920,500.00                         | 13 \$5,165,861.00                     | 28 \$13,504,140.00                     | 32                                 | \$9,295,245.00                   | 27         | \$19,402,838.86                  |                        | 364,620.00              | 5                |                                    |                                        |                     |                                    |             |                                    |                                               |                                         |                |                                    |                                      |
| December             | \$1,372,000.00 13 \$2,125,500.00 20                                                                                                                                                                                                                                                                                                                                                                                                                                                                                                                                                                                                                                                                                                                                                                                                                                                                                                                                                                                                                                                                                                                                                                                                                      | \$1,680,108.45 1                       | \$1,658,380.00                         | 20 \$2,757,500.00                       | 28 \$2,269,564.00                     | 25 \$6,866,900.00                      | 27                                 | \$2,130,590.00                   | 22         | \$5,697,483.00                   | 00 <b>4</b> 0(1        |                         | 7                |                                    |                                        |                     |                                    |             |                                    |                                               |                                         |                |                                    |                                      |
| Totals               | \$26,240,450.00 245 \$43,101,133.00 233                                                                                                                                                                                                                                                                                                                                                                                                                                                                                                                                                                                                                                                                                                                                                                                                                                                                                                                                                                                                                                                                                                                                                                                                                  | \$47,119,506.45 3                      | 00 \$40,995,546.46                     | 379 \$44,752,313.77                     | 500 \$40,091,491.32                   | 367 \$71,501,910.00                    | 473                                | \$80,942,881.00                  | 500        | \$104,948,046.83                 | 3 555 \$114,           | ,631,037.43 6           | 37               |                                    |                                        |                     |                                    |             |                                    |                                               |                                         |                |                                    |                                      |
|                      |                                                                                                                                                                                                                                                                                                                                                                                                                                                                                                                                                                                                                                                                                                                                                                                                                                                                                                                                                                                                                                                                                                                                                                                                                                                          | Quick Referen                          | ice                                    |                                         |                                       |                                        |                                    |                                  |            |                                  |                        |                         |                  |                                    |                                        |                     |                                    |             |                                    |                                               |                                         |                |                                    |                                      |
|                      |                                                                                                                                                                                                                                                                                                                                                                                                                                                                                                                                                                                                                                                                                                                                                                                                                                                                                                                                                                                                                                                                                                                                                                                                                                                          |                                        |                                        |                                         |                                       |                                        |                                    |                                  |            |                                  |                        |                         |                  |                                    |                                        |                     |                                    |             |                                    |                                               |                                         |                |                                    |                                      |