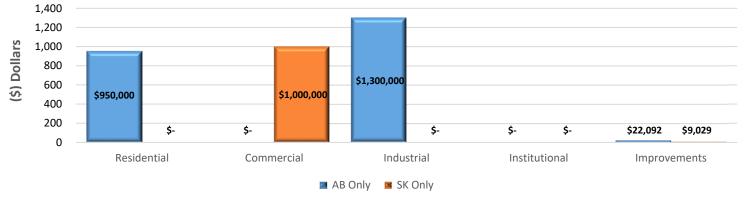

# City of Lloydminster 2024 Building Statistics

| Year To              | Date                                                                                                                                                                                                                                                                                                                                                                                                                                                                                                                                                                                                                                                                                                                                                                                                                                                                                                                                                                                                                                                                                                                                                                                                                                                     |                                        |                                        |                                         |                                       |                                        |                                    |                                  |            |                                  |                        |                         |                  |                                    |                                        |                     |                                    |             |                                    |                                               |                                         |                |                                    |                                      |
|----------------------|----------------------------------------------------------------------------------------------------------------------------------------------------------------------------------------------------------------------------------------------------------------------------------------------------------------------------------------------------------------------------------------------------------------------------------------------------------------------------------------------------------------------------------------------------------------------------------------------------------------------------------------------------------------------------------------------------------------------------------------------------------------------------------------------------------------------------------------------------------------------------------------------------------------------------------------------------------------------------------------------------------------------------------------------------------------------------------------------------------------------------------------------------------------------------------------------------------------------------------------------------------|----------------------------------------|----------------------------------------|-----------------------------------------|---------------------------------------|----------------------------------------|------------------------------------|----------------------------------|------------|----------------------------------|------------------------|-------------------------|------------------|------------------------------------|----------------------------------------|---------------------|------------------------------------|-------------|------------------------------------|-----------------------------------------------|-----------------------------------------|----------------|------------------------------------|--------------------------------------|
|                      | Permittal Industry Reviewal R |                                        |                                        |                                         |                                       |                                        |                                    |                                  |            |                                  |                        |                         |                  |                                    |                                        |                     |                                    |             |                                    |                                               |                                         |                |                                    |                                      |
|                      | Commercial                                                                                                                                                                                                                                                                                                                                                                                                                                                                                                                                                                                                                                                                                                                                                                                                                                                                                                                                                                                                                                                                                                                                                                                                                                               | Industrial                             |                                        | Institutional                           | 1                                     | Res                                    | idential                           | !                                |            | 1                                | 1                      |                         |                  |                                    | New Apartmen                           | ŧ/                  |                                    |             | 1                                  |                                               | 1                                       |                | Perm                               | it Total                             |
| Month                | New Prt. Improvement Prt.                                                                                                                                                                                                                                                                                                                                                                                                                                                                                                                                                                                                                                                                                                                                                                                                                                                                                                                                                                                                                                                                                                                                                                                                                                |                                        | rt. Improvement                        | Prt. New                                | Prt. Improvement                      | Prt. Prt.                              | New Single Det.                    | 8                                | Prt.       | Semi-Detached/<br>Duplex         | #                      | Prt. Mobile             |                  | # 1                                | Prt. Garden<br>Suite/Basemen<br>Suite  |                     | t. New Rowhouse                    | # Prt.      | New Townhouse                      | # Prt. Improvement                            | Prt. Garage                             | # of Dwellings | Prts.                              | Value (\$)                           |
| January<br>February  |                                                                                                                                                                                                                                                                                                                                                                                                                                                                                                                                                                                                                                                                                                                                                                                                                                                                                                                                                                                                                                                                                                                                                                                                                                                          | \$0.00                                 | 0 \$0.00<br>0 \$0.00                   |                                         | 0 \$0.00<br>0 \$0.00                  | 0 1                                    | \$630,000.00<br>\$360,000.00       | 1                                | 0          | \$0.00<br>\$0.00                 | 0                      | 0 \$0                   |                  | 0                                  | 0 \$0.00<br>0 \$0.00                   | 0 0                 |                                    | 0 0         |                                    | 0 1 \$13,000.00<br>0 4 \$210,000.00           |                                         | 1              | 6                                  | \$828,000.00<br>\$947,826.00         |
| March<br>April       | \$0.00 0 \$1,803,000.00 2                                                                                                                                                                                                                                                                                                                                                                                                                                                                                                                                                                                                                                                                                                                                                                                                                                                                                                                                                                                                                                                                                                                                                                                                                                | \$0.00                                 | 0 \$200,000.00<br>0 \$0.00             | 1 \$0.00                                | 0 \$0.00<br>0 \$0.00                  | 0 3                                    | \$1,155,000.00<br>\$3.085.000.00   | 3                                | 0          | \$0.00<br>\$0.00                 | 0                      | 0 \$0                   | .00              | 0                                  | 0 \$0.00<br>0 \$0.00                   | 0 0                 | \$0.00                             | 0 0         | \$0.00                             | 0 4 \$73,749.00<br>0 9 \$137,961.00           | 0 \$0.00                                | 3              | 10<br>16                           | \$3,231,749.00<br>\$3,262.961.00     |
| May                  | \$773,850.00 2 \$0.00 0                                                                                                                                                                                                                                                                                                                                                                                                                                                                                                                                                                                                                                                                                                                                                                                                                                                                                                                                                                                                                                                                                                                                                                                                                                  | \$0.00                                 | 0 \$2,340,000.00                       | 2 \$0.00                                | 0 \$0.00                              | 0 4                                    | \$1,730,000.00                     | 4                                | 0          | \$0.00                           | 0                      | 0 \$0                   | .00              | 0                                  | 0 \$0.00                               | 0 0                 | \$0.00                             | 0 0         | \$0.00                             | 0 13 \$142,015.00                             | 0 \$0.00                                | 4              | 21                                 | \$4,985,865.00<br>\$7,680,840.00     |
| June<br>July         | \$0.00 0 \$15.000.00 2                                                                                                                                                                                                                                                                                                                                                                                                                                                                                                                                                                                                                                                                                                                                                                                                                                                                                                                                                                                                                                                                                                                                                                                                                                   | \$0.00                                 | 3 \$600,220.00<br>0 \$130,000.00       | 1 \$0.00                                | 0 \$886.031.00                        | 4 6                                    | \$1,055,000.00<br>\$2,455,000.00   | 6                                | 0          | \$0.00<br>\$0.00                 | 0                      | 0 \$0                   |                  | 0                                  | 0 \$0.00                               | 0 0                 | \$0.00                             | 0 0         | \$0.00                             | 0 5 \$118,200.00<br>0 5 \$1,717,377.00        | 1 \$45,000.00                           | 6              | 15                                 | \$5,248,408.00                       |
| August               | \$0.00 0 \$405,000.00 3<br>\$150,000.00 1 \$300,000.00 1                                                                                                                                                                                                                                                                                                                                                                                                                                                                                                                                                                                                                                                                                                                                                                                                                                                                                                                                                                                                                                                                                                                                                                                                 |                                        | 0 \$0.00<br>0 \$64,650.00              |                                         | 0 \$2,809,493.00<br>0 \$0.00          | 1 2                                    | \$920,000.00                       | 2                                | 0          | \$0.00                           | 0                      | 0 \$0                   |                  | 0                                  | 0 \$0.00                               | 2 0                 | \$0.00                             | 0 0         | \$0.00                             | 0 5 \$103,556.00<br>0 9 \$150,890.00          | 0 \$0.00                                | 2              | 11                                 | \$4,238,049.00<br>\$4,786,540.00     |
| October              | \$0.00 0 \$424,100.00 5                                                                                                                                                                                                                                                                                                                                                                                                                                                                                                                                                                                                                                                                                                                                                                                                                                                                                                                                                                                                                                                                                                                                                                                                                                  | \$0.00                                 | 0 \$0.00                               | 0 \$0.00                                | 0 \$85,000.00                         | 1 3                                    | \$1,005,000.00                     | 3                                | 0          | \$0.00                           | 0                      | 0 \$0                   | 00               | 0                                  | 1 \$10,000.00                          | 1 0                 | \$0.00                             | 0 0         | \$0.00                             | 0 1 \$10.000.00                               | 1 \$0.00                                | 4              | 12                                 | \$1,534,100.00                       |
| November<br>December | \$1,000,000.00 1 \$0.00 0<br>\$0.00 0 \$0.00 0<br>\$1,923,850.00 4 \$3,490,926.00 20                                                                                                                                                                                                                                                                                                                                                                                                                                                                                                                                                                                                                                                                                                                                                                                                                                                                                                                                                                                                                                                                                                                                                                     | \$1,300,000.00                         | 1 \$0.00<br>0 \$0.00                   | 0 \$0.00<br>0 \$0.00                    | 0 \$0.00                              | 0 2                                    | \$950,000.00<br>\$0.00             | 2                                | 0          | \$0.00                           | 0                      |                         | .00              | 0                                  | 0 \$0.00                               | 0 0                 |                                    | 0 0         | \$0.00                             | 0 3 \$31,121.00<br>0 0 \$0.00                 | 0 \$0.00                                | 2              | 7                                  | \$3,281,121.00<br>\$0.00             |
|                      | \$1,923,850.00 4 \$3,490,926.00 20                                                                                                                                                                                                                                                                                                                                                                                                                                                                                                                                                                                                                                                                                                                                                                                                                                                                                                                                                                                                                                                                                                                                                                                                                       | \$7,142,420.00                         | 4 \$3,334,870.00                       | 8 \$0.00                                | 0 \$3,780,524.00                      | 6 38                                   | \$17,401,000.00                    | 40                               | 0          | \$0.00                           | 0                      | 0 \$0                   | .00              | 0                                  | 4 \$90,000.00                          | 4 0                 | \$0.00                             | 0 0         | \$0.00                             | 0 59 \$2,707,869.00                           | 5 \$154,000.00                          | 44             | 148                                | \$40,025,459.00                      |
| Year To              | year Totals                                                                                                                                                                                                                                                                                                                                                                                                                                                                                                                                                                                                                                                                                                                                                                                                                                                                                                                                                                                                                                                                                                                                                                                                                                              |                                        |                                        |                                         |                                       |                                        |                                    |                                  |            |                                  |                        |                         |                  |                                    |                                        |                     |                                    |             |                                    |                                               |                                         |                |                                    |                                      |
| Year                 | Commercial<br>New Prt. Improvement Prt.                                                                                                                                                                                                                                                                                                                                                                                                                                                                                                                                                                                                                                                                                                                                                                                                                                                                                                                                                                                                                                                                                                                                                                                                                  | Industrial<br>New P                    | rt. Improvement                        |                                         | Prt. Improvement                      | Prt. Prt.                              | idential<br>New Single Det.        | a                                | Prt.       | Semi-Detached                    | a                      | Prt. Mobile             | Home             | # 1                                | Prt. New Apartmen                      |                     | t. New Rowhouse                    | # Prt.      | New Townhouse                      |                                               | Prt. Garage                             | # of Dwellings | Prts.                              | it Total<br>Value (\$)               |
| 2024                 | \$1,923,850.00 4 \$3,490,926.00 20<br>\$21,214,162.00 5 \$10,429,328.00 35                                                                                                                                                                                                                                                                                                                                                                                                                                                                                                                                                                                                                                                                                                                                                                                                                                                                                                                                                                                                                                                                                                                                                                               |                                        |                                        |                                         | 0 \$3,780,524.00                      |                                        | \$17,401,000.00<br>\$9,137,590.00  | 40                               | 0          | \$0.00<br>\$350,000.00           | 0 2                    | 0 \$0                   |                  | 0                                  | 4 \$90,000.00<br>0 \$0.00              |                     | \$0.00<br>\$0.00                   | 0 0         | \$0.00<br>\$0.00                   | 0 59 \$2,707,869.00<br>0 42 \$1,176,793.00    |                                         |                | 148<br>123                         | \$40,025,459.00<br>\$120.000.004.00  |
| 2022                 | \$2,080,000.00 3 \$4,975,071.00 36                                                                                                                                                                                                                                                                                                                                                                                                                                                                                                                                                                                                                                                                                                                                                                                                                                                                                                                                                                                                                                                                                                                                                                                                                       | \$1,881,000.00                         | 2 \$219,000.00                         | 2 \$0.00                                | 0 \$26,180,000.00                     | 2 34                                   | \$14,240,346.00                    | 34                               | 2          | \$300,000.00                     | 4                      | 0 \$0                   |                  | 0                                  | 0 \$0.00                               | 0 18                | \$11,960,000.00                    | 91 0        | \$0.00                             | 0 58 \$3,554,265.00                           | 13 \$175,000.00                         | 129            | 170                                | \$65,564,682.00                      |
| 2020                 | \$12,905,000.00 3 \$12,883,594.00 73<br>\$3,585,000.00 4 \$4,577,330.00 20                                                                                                                                                                                                                                                                                                                                                                                                                                                                                                                                                                                                                                                                                                                                                                                                                                                                                                                                                                                                                                                                                                                                                                               | \$3.900.000.00                         | 2 \$0.00                               | 0 \$0.00                                | 0 \$835,140.00                        | 6 24                                   | \$11,234,000.00<br>\$7,363,383.00  | 30<br>24                         | 0          | \$430,000.00<br>\$0.00           | 2                      | 0 \$0                   |                  | 0                                  | 0 \$0.00                               |                     | \$0.00                             | 0 0<br>4 0  |                                    | 0 52 \$1,873,622.00<br>0 83 \$1,113,024.00    |                                         |                | 189<br>149                         | \$71,633,690.00<br>\$22,079,877.00   |
| 2019                 | \$5,875,273.50 4 \$5,461,401.29 31<br>\$2,523,795.00 5 \$6,099,045.00 42                                                                                                                                                                                                                                                                                                                                                                                                                                                                                                                                                                                                                                                                                                                                                                                                                                                                                                                                                                                                                                                                                                                                                                                 | \$1,900,000.00                         | 2 \$88,000.00                          | 3 \$0.00                                | 0 \$1,992,500.00<br>0 \$1,825,866.00  | 6 18                                   | \$5,688,500.00                     | 18                               | 0          | \$0.00                           | 0                      | 0 \$0                   | 00               | 0                                  | 0 \$0.00                               | 0 5                 | \$3,023,276.00                     | 16 0        | \$0.00                             | 0 80 \$1,049,400.00                           | 2 \$75,000.00                           | 40             | 143                                | \$25, 153, 350.79                    |
| 2018 2017            | \$2,523,795.00 5 \$6,099,045.00 42<br>\$10,848,000.00 5 \$6,812,680.00 46<br>\$4,858,293.00 7 \$5,687,433.00 35                                                                                                                                                                                                                                                                                                                                                                                                                                                                                                                                                                                                                                                                                                                                                                                                                                                                                                                                                                                                                                                                                                                                          | \$0.00<br>\$1,650,000.00               | u \$887,000.00<br>2 \$476,098.15       | 3 \$0.00<br>5 \$674,000.00              | 0 \$1,825,866.00<br>1 \$760,000.00    | 8 38<br>2 51                           | \$12,041,000.00<br>\$16,321,900.00 | 38<br>51                         | 0          | \$0.00<br>\$0.00                 | 0                      | 0 \$0<br>0 \$0          | .00              | 0                                  | 0 \$0.00<br>0 \$0.00                   |                     | \$1,545,000.00                     | 0 0<br>8 1  | \$465.000.00                       | 0 94 \$1,616,700.00<br>4 89 \$1,020,460.00    | 6 \$121.500.00                          | 38<br>63       | 194<br>212                         | \$25,090,406.00<br>\$40,732,618.15   |
| 2016                 | \$4,858,293.00 7 \$5,687,433.00 35<br>\$36,380,121.00 27 \$12,764,942.00 50                                                                                                                                                                                                                                                                                                                                                                                                                                                                                                                                                                                                                                                                                                                                                                                                                                                                                                                                                                                                                                                                                                                                                                              | \$2,400,000.00                         | 5 \$384,000.00<br>7 \$450,030.00       | 5 \$0.00<br>3 \$0.00                    | 0 \$4,580,000.00<br>0 \$14,492,183.00 |                                        | \$16,125,057.00<br>\$36,733,668.00 | 51                               | 0          | \$0.00<br>\$0.00                 | 0                      | 1 \$85,0<br>0 \$0       |                  | 1                                  | 0 \$0.00                               |                     | \$860,000.00                       | 6 0         | \$0.00                             | 0 141 \$1,629,521.00<br>8 172 \$6,414,697.61  | 8 \$175,452.00                          | 58             | 257<br>375                         | \$36,784,756.00                      |
| 2015<br>2014<br>2013 | \$36,380,121.00 27 \$12,764,942.00 50<br>\$36,105,414.00 17 \$8,760,278.00 37<br>\$56,345,014.42 15 \$16,718,307.00 52                                                                                                                                                                                                                                                                                                                                                                                                                                                                                                                                                                                                                                                                                                                                                                                                                                                                                                                                                                                                                                                                                                                                   | \$19,218,290.50 1                      | 7 \$450,030.00<br>11 \$1,217,000.00    | 3 \$90,000.00                           | 0 \$14,492,183.00<br>1 \$3,294,000.00 | 6 107<br>4 254                         | \$68,331,474.00                    | 107<br>245                       | 0          | \$0.00                           | 0                      | 3 \$372,                | 00.00            | 3                                  | 6 \$25,358,000.0                       | 0 300 2             | \$1,400,000,00                     | 16 9        | \$4,137,218.00                     | 36 217 \$4,247,205.00                         | 44 \$204,000.00                         | 124 600        | 599                                | \$119,270,424.61<br>\$172,734,879.50 |
| 2013<br>2012         | \$56,345,014.42 15 \$16,718,307.00 52<br>\$10,380,900.00 11 \$6,739,590.00 44                                                                                                                                                                                                                                                                                                                                                                                                                                                                                                                                                                                                                                                                                                                                                                                                                                                                                                                                                                                                                                                                                                                                                                            | \$21,371,379.00 1<br>\$13,130.000.00 1 | 17 \$2,985,404.00<br>15 \$7,473,610.00 | 10 \$9,000,000.00<br>14 \$45,981,995.00 | 1 \$657,651.00<br>7 \$1,331.847.00    | 7 241<br>7 253                         | \$64,885,874.00<br>\$65,842,990.00 | 245<br>253                       | 0          | \$0.00<br>\$0.00                 | 0                      | 3 \$404,<br>8 \$800.    |                  | 3                                  | 0 \$0.00<br>5 \$21,400,000,0           | 0 28                | \$13,756,506.00                    |             |                                    | 4 199 \$1,440,943.87<br>4 182 \$1,377,717.00  |                                         |                | 585<br>583                         | \$188,409,162.29<br>\$188,772,134.00 |
| 2011                 | \$11,167,059.00 17 \$7,150,574.00 42                                                                                                                                                                                                                                                                                                                                                                                                                                                                                                                                                                                                                                                                                                                                                                                                                                                                                                                                                                                                                                                                                                                                                                                                                     | \$25,931,706.00 2                      | \$521,500.00                           | 4 \$57,541,220.00                       | 10 \$1,210,229.00                     | 6 234                                  | \$59,614,276.00                    | 234                              | 0          | \$0.00                           | 0                      | 8 \$1,004               | 151.00           | 8                                  | 1 \$4,095,000.00                       | 0 63 6              | \$6,822,325.00                     | 50 3        | \$3,643,000.00                     | 18 198 \$1,314,344.00                         | 22 \$310,188.00                         | 373            | 578                                | \$180,325,572.00                     |
| 2010                 | 300,340,014-2, 13 310,716,307,00 32<br>510,380,300,00 11 58,739,590.00 44<br>511,167,059.00 17 57,150,074.00 42<br>526,653,773.00 10 \$6,615,406.00 56<br>58,6453,000 6 6 512,225,590.00 31<br>58,229,810.00 15 83,097,150.00 45                                                                                                                                                                                                                                                                                                                                                                                                                                                                                                                                                                                                                                                                                                                                                                                                                                                                                                                                                                                                                         | \$19,983,378.00 \$                     | 9 \$1,068,065.00<br>1 \$1.163.500.00   | 6 \$118,000.00<br>6 \$1.363.000.00      | 3 \$6,230,023.00<br>2 \$110.800.00    | 12 180<br>4 81                         | \$44,756,679.00<br>\$18.016.975.00 | 180                              | 1          | \$435,000.00<br>\$0.00           | 2                      |                         | 530.00<br>300.00 | 5                                  | 0 \$0.00<br>1 \$3.600.000.0            |                     | \$965,000.00<br>\$0.00             |             |                                    | 27 238 \$2,016,103.00<br>3 230 \$1,832,793.00 |                                         | 219            | 546<br>393                         | \$112,464,215.00<br>\$47,738,303.00  |
| 2008                 | \$8,229,810.00 15 \$8,097,150.00 45                                                                                                                                                                                                                                                                                                                                                                                                                                                                                                                                                                                                                                                                                                                                                                                                                                                                                                                                                                                                                                                                                                                                                                                                                      | \$5,188,909.00                         | 6 \$329,820.00                         | 2 \$0.00                                | 0 \$3,857,184.00                      | 9 142<br>7 254                         | \$33,657,028.73<br>\$53,675,345,27 | 142<br>254                       | 0          | \$0.00<br>496.440.00             | 0                      | 1 \$131,<br>0 \$0       | 00.00            | 1                                  | 5 \$24,822,011.0<br>3 \$8,700,000,0    | 00 181 3            | \$1,901,920.00<br>\$5,787,318.27   | 14 2        | \$7,355,260.00<br>\$0.00           | 42 267 \$2,408,840.00<br>0 283 \$2,202,077.86 | 5 \$76,620.00                           | 380            | 502                                | \$96,055,552.73<br>\$118,627,261,43  |
| 2007                 | \$21,023,000.00 13 \$13,405,450.00 45<br>\$5,541,130.00 10 \$7,264,085.24 35<br>\$12,221,000.00 5 \$4,754,800.00 32                                                                                                                                                                                                                                                                                                                                                                                                                                                                                                                                                                                                                                                                                                                                                                                                                                                                                                                                                                                                                                                                                                                                      | \$9,916,754.50 1                       | 9 \$4,698,100.00<br>14 \$739,000.00    | 6 \$6,591,758.60                        | 3 \$8,900,517.00                      | 7 204<br>5 260                         | \$51,505,457,27                    | 254 260                          | 4          | 1,052,773.00                     | 6                      | 0 \$0                   | .00              | 0                                  | 8 \$10,642,100.0                       | 00 139 1            | \$1,848,000.00                     | 14 2        | \$7,537,500,00                     | 75 185 \$4,227,143,23                         | 29 \$407.850.00                         | 386<br>494     | 562                                | \$116,194,068.84                     |
| 2005                 | \$12,221,000.00 5 \$4,754,800.00 32<br>\$10,203,005.00 19 \$3,015,208.05 43                                                                                                                                                                                                                                                                                                                                                                                                                                                                                                                                                                                                                                                                                                                                                                                                                                                                                                                                                                                                                                                                                                                                                                              | \$15,569,701.00 1<br>\$7,521,914.00 1  | 19 \$2,110,245.00<br>17 \$756.775.00   | 12 \$26,847,000.00<br>7 \$275.000.00    | 2 \$1,485,500.00<br>1 \$676.100.00    | 4 262<br>3 264                         | \$40,347,884.00<br>\$35,503,300.00 | 262<br>264                       | 1          | 2,288,000.00                     | 22                     | 0 \$0                   | .00              | 0                                  | 5 \$10,967,000.0<br>2 \$10,800,000.0   | 00 158 3<br>00 98 0 | \$4,480,000.00<br>\$0.00           | 62 0<br>0 1 | \$0.00<br>\$1.800.000.00           | 0 129 \$1,210,745.00<br>36 96 \$1,078,050.00  | 31 \$252,902.00<br>33 \$326.308.00      | 504<br>398     | 505<br>486                         | \$122,534,777.00<br>\$71,955.660.05  |
| 2003                 | \$10,203,005.00 19 \$3,015,208.05 43<br>\$7,177,500.00 10 \$6,229,928.00 38                                                                                                                                                                                                                                                                                                                                                                                                                                                                                                                                                                                                                                                                                                                                                                                                                                                                                                                                                                                                                                                                                                                                                                              | \$1,095,525.00                         | 7 \$65,155.32                          | 9 \$0.00                                | 0 \$113,487.00                        | 5 197<br>3 286                         | \$23,615,800.00                    | 197                              | 0          | 0.00                             | 0                      | 2 \$110,                | 00.00            | 2                                  | 0 \$0.00<br>0 \$0.00                   | 0 0                 | \$0.00                             | 0 0         | \$0.00                             | 0 78 \$1,036,150.00                           | 25 \$182,800.00                         | 199            | 371                                | \$39,626,345.32<br>\$45,085,863,77   |
| 2002                 | \$3,976,045.00 8 \$2,479,850.00 51<br>\$4,156,000.00 9 \$1,155,220.00 23                                                                                                                                                                                                                                                                                                                                                                                                                                                                                                                                                                                                                                                                                                                                                                                                                                                                                                                                                                                                                                                                                                                                                                                 | \$3,093,119.00 1                       | 5 \$841,007.00<br>17 \$2,734,000.00    | 12 \$0.00                               | 0 \$384,488.00<br>0 \$7,210,686.00    | 6 183                                  | \$20,842,475.00                    | 286<br>183                       | 0          | 0.00                             | 0                      | 2 \$110,                | 00.00            | 2                                  | 1 \$1,500,000.0                        | 0 24 3              | \$737,000.00<br>\$890,000.00       | 12 0        |                                    | 0 101 \$843,523.77<br>0 97 \$931,896.46       | 28 \$199,601.00                         | 221            | 379                                | \$42,822,997.46                      |
| 2000                 | \$2,819,200.00 9 \$6,198,902.00 28<br>\$11,471,000.00 16 \$873,600.00 18                                                                                                                                                                                                                                                                                                                                                                                                                                                                                                                                                                                                                                                                                                                                                                                                                                                                                                                                                                                                                                                                                                                                                                                 | \$2,812,800.00 1                       | 12 \$1,247,700.00                      | 15 \$15,769,100.00                      | 2 \$0.00                              | 0 140                                  | \$15,975,396.45<br>\$11,624,500.00 | 140                              | 0          | 0.00                             | 0                      |                         | 550.00<br>300.00 | 2                                  | 0 \$0.00<br>0 \$0.00                   |                     | \$234,000.00<br>\$1,148,000.00     |             |                                    | 0 65 \$1,123,725.00<br>0 36 \$1,283,600.00    |                                         |                | 300<br>231                         | \$46,591,473.45<br>\$42,730,133.00   |
| 1998                 | \$425,000.00 5 \$1,791,400.00 22                                                                                                                                                                                                                                                                                                                                                                                                                                                                                                                                                                                                                                                                                                                                                                                                                                                                                                                                                                                                                                                                                                                                                                                                                         | \$2,820,000.00 1                       | 10 \$1,459,000.00                      | 10 \$0.00                               | 0 \$2,848,000.00                      | 3 125                                  | \$14,110,150.00                    | 125                              | ő          | 0.00                             | Ő                      | 0 \$0                   |                  | 0                                  | 1 \$100,000.00                         | 18 3                | \$1,653,700.00                     | 24 0        | \$0.00                             | 0 33 \$1,330,300.00                           | 34 \$222,900.00                         | 167            | 246                                | \$26,760,450.00                      |
| Permit               | Totals By Month                                                                                                                                                                                                                                                                                                                                                                                                                                                                                                                                                                                                                                                                                                                                                                                                                                                                                                                                                                                                                                                                                                                                                                                                                                          |                                        |                                        |                                         |                                       |                                        |                                    |                                  |            |                                  |                        |                         |                  |                                    |                                        |                     |                                    |             |                                    |                                               |                                         |                |                                    |                                      |
|                      |                                                                                                                                                                                                                                                                                                                                                                                                                                                                                                                                                                                                                                                                                                                                                                                                                                                                                                                                                                                                                                                                                                                                                                                                                                                          |                                        |                                        |                                         |                                       |                                        |                                    |                                  | L          |                                  |                        |                         |                  |                                    |                                        |                     |                                    |             |                                    |                                               |                                         |                |                                    |                                      |
| Month<br>January     | 2024 Prts 2023 Prts<br>\$828,000.00 6 \$6,960,150.00 11                                                                                                                                                                                                                                                                                                                                                                                                                                                                                                                                                                                                                                                                                                                                                                                                                                                                                                                                                                                                                                                                                                                                                                                                  | \$1,167,600.00                         | rts 2021<br>9 \$ 1,356,000.00          | Prts 2020<br>4 \$171,661.00             | 9 \$1,294,000.00                      | Prts 2018<br>13 \$605,000.00           | Prts<br>13                         | 2017<br>\$1,321,500.00           | Prts<br>13 | 2016<br>\$7,054,802.00           | 47 \$15,3              | 2015 Pr<br>727,107.00 4 |                  | 2014 P<br>\$9,641,967.00           | rts. 2013<br>34 \$16,571.322.0         | Prts.<br>00 34      | 2012<br>\$9,843,782.00             | Prts.<br>41 | 2011<br>\$4,007,442.00             | 17 \$2,921,689.00                             | Prts. 2009<br>22 \$509,660.00           | Prts.<br>16    | 2008<br>\$1,162,790.00             | Prts.<br>21                          |
| February             | \$947,826.00 9 \$2,358,429.00 4                                                                                                                                                                                                                                                                                                                                                                                                                                                                                                                                                                                                                                                                                                                                                                                                                                                                                                                                                                                                                                                                                                                                                                                                                          | \$1,346,730.00                         | 7 \$ 2,016,500.00                      | 5 \$1,536,500.00                        |                                       |                                        | 12                                 | \$2,296,675.00<br>\$1,689,285.00 | 13         | \$2,728,153.00<br>\$3.046.202.00 | 15 \$16,<br>8 \$12,3   |                         |                  | \$3,106,405.00                     | 22 \$20,277,942.0<br>46 \$15,129,704.0 | 35                  | \$5,921,349.00                     | 39          | \$5,177,519.00                     | 42 \$4,503,110.00                             | 37 \$1,450,620.00                       | 11             | \$3,211,995.00<br>\$6,410,843.00   | 26                                   |
| April                | \$3,231,749.00 10 \$3,530,200.00 3<br>\$3,262,961.00 16 \$1,672,600.00 9                                                                                                                                                                                                                                                                                                                                                                                                                                                                                                                                                                                                                                                                                                                                                                                                                                                                                                                                                                                                                                                                                                                                                                                 | \$27,734,646.00 1                      | 19 \$ 3,180,200.00                     | 19 \$47,600.00<br>26 \$576,000.00       | 6 \$1,654,954.00                      | 22 \$1,989,447.00                      | 12                                 | \$4,521,500.00                   | 19         | \$2,747,500.00                   | 18 \$5,4               |                         |                  | 25,769,358.00                      | 40 \$15,129,704.0<br>53 \$15,550,111.0 |                     | \$11,019,339.00<br>\$16,831,382.00 |             | \$11,659,028.00<br>\$6,640,399.00  | 52 \$24,404,756.00                            | 33 \$2,639,636.00<br>43 \$5,489,602.00  | 47             | \$8,647,580.00                     | 35<br>66                             |
| May<br>June          | \$4,985,865.00 21 \$15,166,471.00 14<br>\$7,680,840.00 15 \$3,015,377.00 12                                                                                                                                                                                                                                                                                                                                                                                                                                                                                                                                                                                                                                                                                                                                                                                                                                                                                                                                                                                                                                                                                                                                                                              |                                        |                                        |                                         |                                       |                                        | 17                                 | \$3,305,210.00<br>\$2,170,550.00 | 26         |                                  | 31 \$12,<br>31 \$9.5   |                         |                  | \$11,479,051.00<br>\$20,398.817.50 | 41 \$14,441,694.0<br>72 \$15,262,102.0 |                     | \$12,923,566.00<br>\$25,485,962.00 |             | \$13,135,221.00<br>\$62,468,338.00 |                                               | 61 \$4,793,090.00<br>75 \$4,250,770.00  |                | \$14,069,415.00<br>\$13,385,210.00 | 63<br>59                             |
| July                 | \$5,248,408.00 19 \$311,781.00 8                                                                                                                                                                                                                                                                                                                                                                                                                                                                                                                                                                                                                                                                                                                                                                                                                                                                                                                                                                                                                                                                                                                                                                                                                         | \$2,640,935.00 1                       | 15 \$ 3,431,280.00                     | 8 \$2,779,313.00                        | 29 \$969,100.00                       | 13 \$3,133,560.00                      | 25                                 | \$4,419,898.15                   | 28         | \$2,990,988.00                   | 35 \$6,1               | 116,643.00 4            | 0 :              | \$16,013,180.00 1                  | \$10,046,012.0                         | 83 00               | \$17,070,081.00                    | 57          | \$5,852,708.00                     | 55 \$6,836,736.00                             | 53 \$2,340,212.00                       | 35             | \$11,746,544.00                    | 53                                   |
| September            | \$4,238,049.00 11 \$4,918,500.00 14<br>\$4,786,540.00 22 \$1,989,280.00 18                                                                                                                                                                                                                                                                                                                                                                                                                                                                                                                                                                                                                                                                                                                                                                                                                                                                                                                                                                                                                                                                                                                                                                               | \$2.679.522.00 1                       | 14 \$ 10.689.960.00                    | 21 \$2,292,750.00                       | 14 \$1,576,000.00                     | 13 \$1.173.338.00                      | 22                                 | \$2,302,500.00                   | 30<br>13   |                                  | 14 \$4,3<br>16 \$9,5   |                         |                  |                                    | 58 \$37,981,877.0<br>54 \$13,713,157.0 |                     | \$10,762,224.00<br>\$11,955,703.00 | 44          | \$35,815,628.00<br>\$10,097,418.00 | 55 \$6,262,429.00                             | 66 \$7,162,783.00<br>52 \$3,308,198.00  | 38             | \$3,266,984.73<br>\$5,195,970.00   | 44<br>42                             |
| October              | \$1,534,100.00 12 \$2,484,750.00 11<br>\$3,281,121.00 7 \$76,142,014.00 9                                                                                                                                                                                                                                                                                                                                                                                                                                                                                                                                                                                                                                                                                                                                                                                                                                                                                                                                                                                                                                                                                                                                                                                | \$4,486,000,00 1                       | 18 \$ 6217 12600                       | 36 \$538 100 00                         | 8 \$3,374,500,00                      | 8 \$2,459,700.00                       | 15                                 | \$1,659,000.00<br>\$1,584,500.00 | 9          | \$3,587,500.00                   | 22 \$10,1<br>11 \$15,8 | 116,071.00              | 7                | 520,114,972.00<br>512 644 458 00   | 62 \$7,560,858.8<br>33 \$14,159,143.0  | 7 58                | \$25,547,142.00<br>\$35,860,820.00 | 41          | \$10,614,332.00<br>\$9,364,805.00  | 45 \$26,536,985.00                            | 42 \$10,417,382.00<br>44 \$3,316,327.00 | 1 46           | \$5,031,700.00<br>\$5,391,130.00   | 34<br>39                             |
| December             | \$0.00 0 \$1,450,452.00 10                                                                                                                                                                                                                                                                                                                                                                                                                                                                                                                                                                                                                                                                                                                                                                                                                                                                                                                                                                                                                                                                                                                                                                                                                               | \$2,153,500.00                         | 9 \$ 42,500.00                         | 4 \$4,068,983.00                        | 13 \$3,743,000.00                     | 0 \$1,400,500.00                       | 10                                 | \$10,053,500.00                  | 5          | \$594,400.00                     | 9 \$1,8                | 852,553.00              | 6                | \$5,370,500.00                     | 24 \$7,715,239.4                       | 2 36                | \$5,550,784.00                     | 32          | \$9,304,805.00<br>\$5,492,734.00   | 29 \$2,903,377.00                             | 18 \$2,042,123.00                       | 16             | \$18,535,391.00                    | 20                                   |
| Totals               | \$40,025,459.00 148 \$120,000,004.00 123                                                                                                                                                                                                                                                                                                                                                                                                                                                                                                                                                                                                                                                                                                                                                                                                                                                                                                                                                                                                                                                                                                                                                                                                                 | \$65,564,682.00 1                      | 70 \$ 71,633,690.00                    | 189 \$22,079,877.00                     | 149 \$25,153,350.79                   | 143 \$ 25,090,406.0                    | 194                                | \$ 40,732,618.15                 | 212        | \$36,784,756.00                  | 257 \$119,             | ,270,424.61 3           | 75 \$            | 172,734,879.50                     | \$188,409,162.2                        | 29 585              | \$188,772,134.00                   | 583         | \$180,325,572.00                   | \$112,466,771.00                              | 546 \$47,722,803.0                      | 391            | \$96,058,062.73                    | 502                                  |
| Month                | 1998 Pris 1999 Pris                                                                                                                                                                                                                                                                                                                                                                                                                                                                                                                                                                                                                                                                                                                                                                                                                                                                                                                                                                                                                                                                                                                                                                                                                                      | 2000 Pr                                | rts. 2001                              | Prts. 2002                              | Prts 2003                             | Prts 2004                              | Prts                               | 2005                             | Prts       | 2006                             | Prts                   | 2007 Pr                 |                  |                                    |                                        |                     |                                    |             |                                    |                                               |                                         |                |                                    |                                      |
| January              | 1998 Prts. 1999 Prts.<br>\$1.911.500.00 16 \$1.584.000.00 12                                                                                                                                                                                                                                                                                                                                                                                                                                                                                                                                                                                                                                                                                                                                                                                                                                                                                                                                                                                                                                                                                                                                                                                             |                                        | ts. 2001<br>14 \$1.768.500.00          | Prts. 2002<br>19 \$3.080.500.00         | 40 \$1,401,500.00                     | Prts. 2004<br>16 \$1.408.300.00        | Prts.<br>13                        | 2005<br>\$22.711.300.00          | 25         | \$3.302.200.00                   |                        |                         | 1                |                                    |                                        |                     |                                    |             |                                    |                                               |                                         |                |                                    |                                      |
| February             | \$1,911,500.00 16 \$1,584,000.00 12<br>\$2,391,050.00 22 \$1,504,000.00 13                                                                                                                                                                                                                                                                                                                                                                                                                                                                                                                                                                                                                                                                                                                                                                                                                                                                                                                                                                                                                                                                                                                                                                               | \$1,686,183.00 1 \$770,000.00 1        | 14 \$1,768,500.00<br>11 \$4,469,852.00 | 19 \$3,080,500.00<br>18 \$3,136,650.00  | 40 \$1,401,500.00<br>33 \$893,947.00  | 16 \$1,408,300.00<br>11 \$1,564,908.00 | 13                                 | \$22,711,300.00<br>\$18,045.00   | 25         | \$3,302,200.00                   |                        |                         | 8                |                                    |                                        |                     |                                    |             |                                    |                                               |                                         |                |                                    |                                      |
| March                | \$1,058,500.00 16 \$1,259,800.00 14                                                                                                                                                                                                                                                                                                                                                                                                                                                                                                                                                                                                                                                                                                                                                                                                                                                                                                                                                                                                                                                                                                                                                                                                                      | \$2,099,000.00 2                       | \$2,366,000.00                         | 21 \$2,553,700.00                       | 34 \$5,252,000.00                     | 22 \$3,112,700.00                      | 34                                 | \$2,323,500.00                   | 43         | \$3,950,100.00                   |                        | 120,486.00 5            |                  |                                    |                                        |                     |                                    |             |                                    |                                               |                                         |                |                                    |                                      |
| April                | \$1,815,000.00 22 \$5,002,600.00 17                                                                                                                                                                                                                                                                                                                                                                                                                                                                                                                                                                                                                                                                                                                                                                                                                                                                                                                                                                                                                                                                                                                                                                                                                      | \$3,472,800.00 3                       | \$3,593,204.46                         | 32 \$5,208,986.00                       | 45 \$2,968,651.32                     | 31 \$5,338,004.00                      | 55                                 | \$5,512,500.00                   | 56         | \$10,079,956.23                  | 63 \$25,6              | 656,149.00 8            | 3                |                                    |                                        |                     |                                    |             |                                    |                                               |                                         |                |                                    |                                      |
| May                  | \$2,017,200.00 27 \$6,237,800.00 24                                                                                                                                                                                                                                                                                                                                                                                                                                                                                                                                                                                                                                                                                                                                                                                                                                                                                                                                                                                                                                                                                                                                                                                                                      | \$13,686,183.00 4                      | \$8,421,045.00                         | 77 \$4,052,540.00                       | 56 \$2,081,840.00                     | 35 \$6,258,458.00                      | 57                                 | \$1,958,820.00                   | 48         | \$7,296,800.00                   | 56 \$9,6               | 668,142.27 8            | 4                |                                    |                                        |                     |                                    |             |                                    |                                               |                                         |                |                                    |                                      |
| June                 | \$3,637,000.00 28 \$7,620,759.00 24                                                                                                                                                                                                                                                                                                                                                                                                                                                                                                                                                                                                                                                                                                                                                                                                                                                                                                                                                                                                                                                                                                                                                                                                                      | \$2,454,275.00 2                       | \$3,449,629.00                         | 33 \$4,276,154.77                       | 53 \$5,346,800.00                     | 43 \$5,040,200.00                      | 43                                 | \$14,557,122.00                  | 41         | \$10,943,428.50                  | 44 \$7,3               | 381,325.90              | 3                |                                    |                                        |                     |                                    |             |                                    |                                               |                                         |                |                                    |                                      |
| July                 | \$2,729,900.00 27 \$1,174,000.00 15                                                                                                                                                                                                                                                                                                                                                                                                                                                                                                                                                                                                                                                                                                                                                                                                                                                                                                                                                                                                                                                                                                                                                                                                                      | \$6,082,294.00 3                       | \$3,980,900.00                         | 40 \$6,042,896.00                       | 62 \$4,030,500.00                     | 42 \$8,690,150.00                      | 74                                 | \$12,652,400.00                  | 50         | \$6,858,905.45                   | 45 \$12,5              | 571,670.91              | 2                |                                    |                                        |                     |                                    |             |                                    |                                               |                                         |                |                                    |                                      |
| August               | \$3,195,200.00 25 \$1,365,300.00 19                                                                                                                                                                                                                                                                                                                                                                                                                                                                                                                                                                                                                                                                                                                                                                                                                                                                                                                                                                                                                                                                                                                                                                                                                      | \$2,732,287.00 3                       | \$3,616,300.00                         | 42 \$5,817,987.00                       | 54 \$2,401,003.00                     | 32 \$8,513,795.00                      | 51                                 | \$1,226,200.00                   | 62         | \$13,017,222.00                  | 74 \$7,3               | 362,423.13              | 9                |                                    |                                        |                     |                                    |             |                                    |                                               |                                         |                |                                    |                                      |
| September            | \$1,189,800.00 17 \$4,910,274.00 30                                                                                                                                                                                                                                                                                                                                                                                                                                                                                                                                                                                                                                                                                                                                                                                                                                                                                                                                                                                                                                                                                                                                                                                                                      | \$3,275,400.00 2                       | \$3,702,894.00                         | 29 \$3,158,100.00                       | 41 \$4,201,125.00                     | 38 \$6,093,055.00                      | 36                                 | \$6,954,200.00                   | 61         | \$4,998,629.79                   | 41 \$9,6               | 588,940.00 4            | 6                |                                    |                                        |                     |                                    |             |                                    |                                               |                                         |                |                                    |                                      |
| October              | \$3,310,100.00 19 \$2,706,500.00 15                                                                                                                                                                                                                                                                                                                                                                                                                                                                                                                                                                                                                                                                                                                                                                                                                                                                                                                                                                                                                                                                                                                                                                                                                      | \$7,946,976.00 2                       | \$2,338,856.00                         | 30 \$3,746,800.00                       | 41 \$4,078,700.00                     | 44 \$5,111,300.00                      | 32                                 | \$1,602,959.00                   | 38         | \$10,550,303.00                  | 52 \$4,9               | 900,617.86 5            | 4                |                                    |                                        |                     |                                    |             |                                    |                                               |                                         |                |                                    |                                      |
| November             | \$1,613,200.00 13 \$7,610,600.00 30                                                                                                                                                                                                                                                                                                                                                                                                                                                                                                                                                                                                                                                                                                                                                                                                                                                                                                                                                                                                                                                                                                                                                                                                                      | \$1,234,000.00 1                       | 15 \$1,629,986.00                      | 18 \$920,500.00                         | 13 \$5,165,861.00                     | 28 \$13,504,140.00                     | 32                                 | \$9,295,245.00                   | 27         | \$19,402,838.86                  |                        | 364,620.00              | 5                |                                    |                                        |                     |                                    |             |                                    |                                               |                                         |                |                                    |                                      |
| December             | \$1,372,000.00 13 \$2,125,500.00 20                                                                                                                                                                                                                                                                                                                                                                                                                                                                                                                                                                                                                                                                                                                                                                                                                                                                                                                                                                                                                                                                                                                                                                                                                      | \$1,680,108.45 1                       | \$1,658,380.00                         | 20 \$2,757,500.00                       | 28 \$2,269,564.00                     | 25 \$6,866,900.00                      | 27                                 | \$2,130,590.00                   | 22         | \$5,697,483.00                   | 00 <b>4</b> 0(1        |                         | 7                |                                    |                                        |                     |                                    |             |                                    |                                               |                                         |                |                                    |                                      |
| Totals               | \$26,240,450.00 245 \$43,101,133.00 233                                                                                                                                                                                                                                                                                                                                                                                                                                                                                                                                                                                                                                                                                                                                                                                                                                                                                                                                                                                                                                                                                                                                                                                                                  | \$47,119,506.45 3                      | 00 \$40,995,546.46                     | 379 \$44,752,313.77                     | 500 \$40,091,491.32                   | 367 \$71,501,910.00                    | 473                                | \$80,942,881.00                  | 500        | \$104,948,046.83                 | 3 555 \$114,           | ,631,037.43 6           | 37               |                                    |                                        |                     |                                    |             |                                    |                                               |                                         |                |                                    |                                      |
|                      |                                                                                                                                                                                                                                                                                                                                                                                                                                                                                                                                                                                                                                                                                                                                                                                                                                                                                                                                                                                                                                                                                                                                                                                                                                                          | Quick Referen                          | ice                                    |                                         |                                       |                                        |                                    |                                  |            |                                  |                        |                         |                  |                                    |                                        |                     |                                    |             |                                    |                                               |                                         |                |                                    |                                      |
|                      |                                                                                                                                                                                                                                                                                                                                                                                                                                                                                                                                                                                                                                                                                                                                                                                                                                                                                                                                                                                                                                                                                                                                                                                                                                                          |                                        |                                        |                                         |                                       |                                        |                                    |                                  |            |                                  |                        |                         |                  |                                    |                                        |                     |                                    |             |                                    |                                               |                                         |                |                                    |                                      |