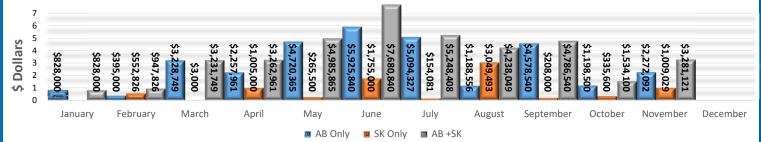

# City of Lloydminster 2024 Building Statistics

| Year To              | Date                                                                                                                                                                                                                                                                                                                                                                                                                                                                                                                                                                                                                                                                                                                                                                                                                                                                                                                                                                                                                                                                                                                                                                                                                                                     |                                        |                                        |                                         |                                       |                                        |                                    |                                  |            |                                  |                        |                         |                  |                                    |                                        |                     |                                    |             |                                    |                                               |                                         |                |                                    |                                      |
|----------------------|----------------------------------------------------------------------------------------------------------------------------------------------------------------------------------------------------------------------------------------------------------------------------------------------------------------------------------------------------------------------------------------------------------------------------------------------------------------------------------------------------------------------------------------------------------------------------------------------------------------------------------------------------------------------------------------------------------------------------------------------------------------------------------------------------------------------------------------------------------------------------------------------------------------------------------------------------------------------------------------------------------------------------------------------------------------------------------------------------------------------------------------------------------------------------------------------------------------------------------------------------------|----------------------------------------|----------------------------------------|-----------------------------------------|---------------------------------------|----------------------------------------|------------------------------------|----------------------------------|------------|----------------------------------|------------------------|-------------------------|------------------|------------------------------------|----------------------------------------|---------------------|------------------------------------|-------------|------------------------------------|-----------------------------------------------|-----------------------------------------|----------------|------------------------------------|--------------------------------------|
|                      | Permittal Industry Reviewal R |                                        |                                        |                                         |                                       |                                        |                                    |                                  |            |                                  |                        |                         |                  |                                    |                                        |                     |                                    |             |                                    |                                               |                                         |                |                                    |                                      |
|                      | Commercial                                                                                                                                                                                                                                                                                                                                                                                                                                                                                                                                                                                                                                                                                                                                                                                                                                                                                                                                                                                                                                                                                                                                                                                                                                               | Industrial                             |                                        | Institutional                           | 1                                     | Res                                    | idential                           | !                                |            | 1                                | 1                      |                         |                  |                                    | New Apartmen                           | ŧ/                  |                                    |             | 1                                  |                                               | 1                                       |                | Perm                               | it Total                             |
| Month                | New Prt. Improvement Prt.                                                                                                                                                                                                                                                                                                                                                                                                                                                                                                                                                                                                                                                                                                                                                                                                                                                                                                                                                                                                                                                                                                                                                                                                                                |                                        | rt. Improvement                        | Prt. New                                | Prt. Improvement                      | Prt. Prt.                              | New Single Det.                    | 8                                | Prt.       | Semi-Detached/<br>Duplex         | #                      | Prt. Mobile             |                  | # 1                                | Prt. Garden<br>Suite/Basemen<br>Suite  |                     | t. New Rowhouse                    | # Prt.      | New Townhouse                      | # Prt. Improvement                            | Prt. Garage                             | # of Dwellings | Prts.                              | Value (\$)                           |
| January<br>February  |                                                                                                                                                                                                                                                                                                                                                                                                                                                                                                                                                                                                                                                                                                                                                                                                                                                                                                                                                                                                                                                                                                                                                                                                                                                          | \$0.00                                 | 0 \$0.00<br>0 \$0.00                   |                                         | 0 \$0.00<br>0 \$0.00                  | 0 1                                    | \$630,000.00<br>\$360,000.00       | 1                                | 0          | \$0.00<br>\$0.00                 | 0                      | 0 \$0                   |                  | 0                                  | 0 \$0.00<br>0 \$0.00                   | 0 0                 |                                    | 0 0         |                                    | 0 1 \$13,000.00<br>0 4 \$210,000.00           |                                         | 1              | 6                                  | \$828,000.00<br>\$947,826.00         |
| March<br>April       | \$0.00 0 \$1,803,000.00 2                                                                                                                                                                                                                                                                                                                                                                                                                                                                                                                                                                                                                                                                                                                                                                                                                                                                                                                                                                                                                                                                                                                                                                                                                                | \$0.00                                 | 0 \$200,000.00<br>0 \$0.00             | 1 \$0.00                                | 0 \$0.00<br>0 \$0.00                  | 0 3                                    | \$1,155,000.00<br>\$3.085.000.00   | 3                                | 0          | \$0.00<br>\$0.00                 | 0                      | 0 \$0                   | .00              | 0                                  | 0 \$0.00<br>0 \$0.00                   | 0 0                 | \$0.00                             | 0 0         | \$0.00                             | 0 4 \$73,749.00<br>0 9 \$137,961.00           | 0 \$0.00                                | 3              | 10<br>16                           | \$3,231,749.00<br>\$3,262.961.00     |
| May                  | \$773,850.00 2 \$0.00 0                                                                                                                                                                                                                                                                                                                                                                                                                                                                                                                                                                                                                                                                                                                                                                                                                                                                                                                                                                                                                                                                                                                                                                                                                                  | \$0.00                                 | 0 \$2,340,000.00                       | 2 \$0.00                                | 0 \$0.00                              | 0 4                                    | \$1,730,000.00                     | 4                                | 0          | \$0.00                           | 0                      | 0 \$0                   | .00              | 0                                  | 0 \$0.00                               | 0 0                 | \$0.00                             | 0 0         | \$0.00                             | 0 13 \$142,015.00                             | 0 \$0.00                                | 4              | 21                                 | \$4,985,865.00<br>\$7,680,840.00     |
| June<br>July         | \$0.00 0 \$15.000.00 2                                                                                                                                                                                                                                                                                                                                                                                                                                                                                                                                                                                                                                                                                                                                                                                                                                                                                                                                                                                                                                                                                                                                                                                                                                   | \$0.00                                 | 3 \$600,220.00<br>0 \$130,000.00       | 1 \$0.00                                | 0 \$886.031.00                        | 4 6                                    | \$1,055,000.00<br>\$2,455,000.00   | 6                                | 0          | \$0.00<br>\$0.00                 | 0                      | 0 \$0                   |                  | 0                                  | 0 \$0.00                               | 0 0                 | \$0.00                             | 0 0         | \$0.00                             | 0 5 \$118,200.00<br>0 5 \$1,717,377.00        | 1 \$45,000.00                           | 6              | 15                                 | \$5,248,408.00                       |
| August               | \$0.00 0 \$405,000.00 3<br>\$150,000.00 1 \$300,000.00 1                                                                                                                                                                                                                                                                                                                                                                                                                                                                                                                                                                                                                                                                                                                                                                                                                                                                                                                                                                                                                                                                                                                                                                                                 |                                        | 0 \$0.00<br>0 \$64,650.00              |                                         | 0 \$2,809,493.00<br>0 \$0.00          | 1 2                                    | \$920,000.00                       | 2                                | 0          | \$0.00                           | 0                      | 0 \$0                   |                  | 0                                  | 0 \$0.00                               | 2 0                 | \$0.00                             | 0 0         | \$0.00                             | 0 5 \$103,556.00<br>0 9 \$150,890.00          | 0 \$0.00                                | 2              | 11                                 | \$4,238,049.00<br>\$4,786,540.00     |
| October              | \$0.00 0 \$424,100.00 5                                                                                                                                                                                                                                                                                                                                                                                                                                                                                                                                                                                                                                                                                                                                                                                                                                                                                                                                                                                                                                                                                                                                                                                                                                  | \$0.00                                 | 0 \$0.00                               | 0 \$0.00                                | 0 \$85,000.00                         | 1 3                                    | \$1,005,000.00                     | 3                                | 0          | \$0.00                           | 0                      | 0 \$0                   | 00               | 0                                  | 1 \$10,000.00                          | 1 0                 | \$0.00                             | 0 0         | \$0.00                             | 0 1 \$10.000.00                               | 1 \$0.00                                | 4              | 12                                 | \$1,534,100.00                       |
| November<br>December | \$1,000,000.00 1 \$0.00 0<br>\$0.00 0 \$0.00 0<br>\$1,923,850.00 4 \$3,490,926.00 20                                                                                                                                                                                                                                                                                                                                                                                                                                                                                                                                                                                                                                                                                                                                                                                                                                                                                                                                                                                                                                                                                                                                                                     | \$1,300,000.00                         | 1 \$0.00<br>0 \$0.00                   | 0 \$0.00<br>0 \$0.00                    | 0 \$0.00                              | 0 2                                    | \$950,000.00<br>\$0.00             | 2                                | 0          | \$0.00                           | 0                      |                         | .00              | 0                                  | 0 \$0.00                               | 0 0                 |                                    | 0 0         | \$0.00                             | 0 3 \$31,121.00<br>0 0 \$0.00                 | 0 \$0.00                                | 2              | 7                                  | \$3,281,121.00<br>\$0.00             |
|                      | \$1,923,850.00 4 \$3,490,926.00 20                                                                                                                                                                                                                                                                                                                                                                                                                                                                                                                                                                                                                                                                                                                                                                                                                                                                                                                                                                                                                                                                                                                                                                                                                       | \$7,142,420.00                         | 4 \$3,334,870.00                       | 8 \$0.00                                | 0 \$3,780,524.00                      | 6 38                                   | \$17,401,000.00                    | 40                               | 0          | \$0.00                           | 0                      | 0 \$0                   | .00              | 0                                  | 4 \$90,000.00                          | 4 0                 | \$0.00                             | 0 0         | \$0.00                             | 0 59 \$2,707,869.00                           | 5 \$154,000.00                          | 44             | 148                                | \$40,025,459.00                      |
| Year To              | year Totals                                                                                                                                                                                                                                                                                                                                                                                                                                                                                                                                                                                                                                                                                                                                                                                                                                                                                                                                                                                                                                                                                                                                                                                                                                              |                                        |                                        |                                         |                                       |                                        |                                    |                                  |            |                                  |                        |                         |                  |                                    |                                        |                     |                                    |             |                                    |                                               |                                         |                |                                    |                                      |
| Year                 | Commercial<br>New Prt. Improvement Prt.                                                                                                                                                                                                                                                                                                                                                                                                                                                                                                                                                                                                                                                                                                                                                                                                                                                                                                                                                                                                                                                                                                                                                                                                                  | Industrial<br>New P                    | rt. Improvement                        |                                         | Prt. Improvement                      | Prt. Prt.                              | idential<br>New Single Det.        | a                                | Prt.       | Semi-Detached                    | a                      | Prt. Mobile             | Home             | # 1                                | Prt. New Apartmen                      |                     | t. New Rowhouse                    | # Prt.      | New Townhouse                      |                                               | Prt. Garage                             | # of Dwellings | Prts.                              | it Total<br>Value (\$)               |
| 2024                 | \$1,923,850.00 4 \$3,490,926.00 20<br>\$21,214,162.00 5 \$10,429,328.00 35                                                                                                                                                                                                                                                                                                                                                                                                                                                                                                                                                                                                                                                                                                                                                                                                                                                                                                                                                                                                                                                                                                                                                                               |                                        |                                        |                                         | 0 \$3,780,524.00                      |                                        | \$17,401,000.00<br>\$9,137,590.00  | 40                               | 0          | \$0.00<br>\$350,000.00           | 0 2                    | 0 \$0                   |                  | 0                                  | 4 \$90,000.00<br>0 \$0.00              |                     | \$0.00<br>\$0.00                   | 0 0         | \$0.00<br>\$0.00                   | 0 59 \$2,707,869.00<br>0 42 \$1,176,793.00    |                                         |                | 148<br>123                         | \$40,025,459.00<br>\$120.000.004.00  |
| 2022                 | \$2,080,000.00 3 \$4,975,071.00 36                                                                                                                                                                                                                                                                                                                                                                                                                                                                                                                                                                                                                                                                                                                                                                                                                                                                                                                                                                                                                                                                                                                                                                                                                       | \$1,881,000.00                         | 2 \$219,000.00                         | 2 \$0.00                                | 0 \$26,180,000.00                     | 2 34                                   | \$14,240,346.00                    | 34                               | 2          | \$300,000.00                     | 4                      | 0 \$0                   |                  | 0                                  | 0 \$0.00                               | 0 18                | \$11,960,000.00                    | 91 0        | \$0.00                             | 0 58 \$3,554,265.00                           | 13 \$175,000.00                         | 129            | 170                                | \$65,564,682.00                      |
| 2020                 | \$12,905,000.00 3 \$12,883,594.00 73<br>\$3,585,000.00 4 \$4,577,330.00 20                                                                                                                                                                                                                                                                                                                                                                                                                                                                                                                                                                                                                                                                                                                                                                                                                                                                                                                                                                                                                                                                                                                                                                               | \$3.900.000.00                         | 2 \$0.00                               | 0 \$0.00                                | 0 \$835,140.00                        | 6 24                                   | \$11,234,000.00<br>\$7,363,383.00  | 30<br>24                         | 0          | \$430,000.00<br>\$0.00           | 2                      | 0 \$0                   |                  | 0                                  | 0 \$0.00                               |                     | \$0.00                             | 0 0<br>4 0  |                                    | 0 52 \$1,873,622.00<br>0 83 \$1,113,024.00    |                                         |                | 189<br>149                         | \$71,633,690.00<br>\$22,079,877.00   |
| 2019                 | \$5,875,273.50 4 \$5,461,401.29 31<br>\$2,523,795.00 5 \$6,099,045.00 42                                                                                                                                                                                                                                                                                                                                                                                                                                                                                                                                                                                                                                                                                                                                                                                                                                                                                                                                                                                                                                                                                                                                                                                 | \$1,900,000.00                         | 2 \$88,000.00                          | 3 \$0.00                                | 0 \$1,992,500.00<br>0 \$1,825,866.00  | 6 18                                   | \$5,688,500.00                     | 18                               | 0          | \$0.00                           | 0                      | 0 \$0                   | 00               | 0                                  | 0 \$0.00                               | 0 5                 | \$3,023,276.00                     | 16 0        | \$0.00                             | 0 80 \$1,049,400.00                           | 2 \$75,000.00                           | 40             | 143                                | \$25, 153, 350.79                    |
| 2018 2017            | \$2,523,795.00 5 \$6,099,045.00 42<br>\$10,848,000.00 5 \$6,812,680.00 46<br>\$4,858,293.00 7 \$5,687,433.00 35                                                                                                                                                                                                                                                                                                                                                                                                                                                                                                                                                                                                                                                                                                                                                                                                                                                                                                                                                                                                                                                                                                                                          | \$0.00<br>\$1,650,000.00               | u \$887,000.00<br>2 \$476,098.15       | 3 \$0.00<br>5 \$674,000.00              | 0 \$1,825,866.00<br>1 \$760,000.00    | 8 38<br>2 51                           | \$12,041,000.00<br>\$16,321,900.00 | 38<br>51                         | 0          | \$0.00<br>\$0.00                 | 0                      | 0 \$0<br>0 \$0          | .00              | 0                                  | 0 \$0.00<br>0 \$0.00                   |                     | \$1,545,000.00                     | 0 0<br>8 1  | \$465.000.00                       | 0 94 \$1,616,700.00<br>4 89 \$1,020,460.00    | 6 \$121.500.00                          | 38<br>63       | 194<br>212                         | \$25,090,406.00<br>\$40,732,618.15   |
| 2016                 | \$4,858,293.00 7 \$5,687,433.00 35<br>\$36,380,121.00 27 \$12,764,942.00 50                                                                                                                                                                                                                                                                                                                                                                                                                                                                                                                                                                                                                                                                                                                                                                                                                                                                                                                                                                                                                                                                                                                                                                              | \$2,400,000.00                         | 5 \$384,000.00<br>7 \$450,030.00       | 5 \$0.00<br>3 \$0.00                    | 0 \$4,580,000.00<br>0 \$14,492,183.00 |                                        | \$16,125,057.00<br>\$36,733,668.00 | 51                               | 0          | \$0.00<br>\$0.00                 | 0                      | 1 \$85,0<br>0 \$0       |                  | 1                                  | 0 \$0.00                               |                     | \$860,000.00                       | 6 0         | \$0.00                             | 0 141 \$1,629,521.00<br>8 172 \$6,414,697.61  | 8 \$175,452.00                          | 58             | 257<br>375                         | \$36,784,756.00                      |
| 2015<br>2014<br>2013 | \$36,380,121.00 27 \$12,764,942.00 50<br>\$36,105,414.00 17 \$8,760,278.00 37<br>\$56,345,014.42 15 \$16,718,307.00 52                                                                                                                                                                                                                                                                                                                                                                                                                                                                                                                                                                                                                                                                                                                                                                                                                                                                                                                                                                                                                                                                                                                                   | \$19,218,290.50 1                      | 7 \$450,030.00<br>11 \$1,217,000.00    | 3 \$90,000.00                           | 0 \$14,492,183.00<br>1 \$3,294,000.00 | 6 107<br>4 254                         | \$68,331,474.00                    | 107<br>245                       | 0          | \$0.00                           | 0                      | 3 \$372,                | 00.00            | 3                                  | 6 \$25,358,000.0                       | 0 300 2             | \$1,400,000,00                     | 16 9        | \$4,137,218.00                     | 36 217 \$4,247,205.00                         | 44 \$204,000.00                         | 124 600        | 599                                | \$119,270,424.61<br>\$172,734,879.50 |
| 2013<br>2012         | \$56,345,014.42 15 \$16,718,307.00 52<br>\$10,380,900.00 11 \$6,739,590.00 44                                                                                                                                                                                                                                                                                                                                                                                                                                                                                                                                                                                                                                                                                                                                                                                                                                                                                                                                                                                                                                                                                                                                                                            | \$21,371,379.00 1<br>\$13,130.000.00 1 | 17 \$2,985,404.00<br>15 \$7,473,610.00 | 10 \$9,000,000.00<br>14 \$45,981,995.00 | 1 \$657,651.00<br>7 \$1,331.847.00    | 7 241<br>7 253                         | \$64,885,874.00<br>\$65,842,990.00 | 245<br>253                       | 0          | \$0.00<br>\$0.00                 | 0                      | 3 \$404,<br>8 \$800.    |                  | 3                                  | 0 \$0.00<br>5 \$21,400,000,0           | 0 28                | \$13,756,506.00                    |             |                                    | 4 199 \$1,440,943.87<br>4 182 \$1,377,717.00  |                                         |                | 585<br>583                         | \$188,409,162.29<br>\$188,772,134.00 |
| 2011                 | \$11,167,059.00 17 \$7,150,574.00 42                                                                                                                                                                                                                                                                                                                                                                                                                                                                                                                                                                                                                                                                                                                                                                                                                                                                                                                                                                                                                                                                                                                                                                                                                     | \$25,931,706.00 2                      | \$521,500.00                           | 4 \$57,541,220.00                       | 10 \$1,210,229.00                     | 6 234                                  | \$59,614,276.00                    | 234                              | 0          | \$0.00                           | 0                      | 8 \$1,004               | 151.00           | 8                                  | 1 \$4,095,000.00                       | 0 63 6              | \$6,822,325.00                     | 50 3        | \$3,643,000.00                     | 18 198 \$1,314,344.00                         | 22 \$310,188.00                         | 373            | 578                                | \$180,325,572.00                     |
| 2010                 | 300,340,014-2, 13 310,716,307,00 32<br>510,380,300,00 11 58,739,590.00 44<br>511,167,059.00 17 57,150,074.00 42<br>526,653,773.00 10 \$6,615,406.00 56<br>58,6453,000 6 6 512,225,590.00 31<br>58,229,810.00 15 83,097,150.00 45                                                                                                                                                                                                                                                                                                                                                                                                                                                                                                                                                                                                                                                                                                                                                                                                                                                                                                                                                                                                                         | \$19,983,378.00 \$                     | 9 \$1,068,065.00<br>1 \$1.163.500.00   | 6 \$118,000.00<br>6 \$1.363.000.00      | 3 \$6,230,023.00<br>2 \$110.800.00    | 12 180<br>4 81                         | \$44,756,679.00<br>\$18.016.975.00 | 180                              | 1          | \$435,000.00<br>\$0.00           | 2                      |                         | 530.00<br>300.00 | 5                                  | 0 \$0.00<br>1 \$3.600.000.0            |                     | \$965,000.00<br>\$0.00             |             |                                    | 27 238 \$2,016,103.00<br>3 230 \$1,832,793.00 |                                         | 219            | 546<br>393                         | \$112,464,215.00<br>\$47,738,303.00  |
| 2008                 | \$8,229,810.00 15 \$8,097,150.00 45                                                                                                                                                                                                                                                                                                                                                                                                                                                                                                                                                                                                                                                                                                                                                                                                                                                                                                                                                                                                                                                                                                                                                                                                                      | \$5,188,909.00                         | 6 \$329,820.00                         | 2 \$0.00                                | 0 \$3,857,184.00                      | 9 142<br>7 254                         | \$33,657,028.73<br>\$53,675,345,27 | 142<br>254                       | 0          | \$0.00<br>496.440.00             | 0                      | 1 \$131,<br>0 \$0       | 00.00            | 1                                  | 5 \$24,822,011.0<br>3 \$8,700,000,0    | 00 181 3            | \$1,901,920.00<br>\$5,787,318.27   | 14 2        | \$7,355,260.00<br>\$0.00           | 42 267 \$2,408,840.00<br>0 283 \$2,202,077.86 | 5 \$76,620.00                           | 380            | 502                                | \$96,055,552.73<br>\$118,627,261,43  |
| 2007                 | \$21,023,000.00 13 \$13,405,450.00 45<br>\$5,541,130.00 10 \$7,264,085.24 35<br>\$12,221,000.00 5 \$4,754,800.00 32                                                                                                                                                                                                                                                                                                                                                                                                                                                                                                                                                                                                                                                                                                                                                                                                                                                                                                                                                                                                                                                                                                                                      | \$9,916,754.50 1                       | 9 \$4,698,100.00<br>14 \$739,000.00    | 6 \$6,591,758.60                        | 3 \$8,900,517.00                      | 7 204<br>5 260                         | \$51,505,457,27                    | 254 260                          | 4          | 1,052,773.00                     | 6                      | 0 \$0                   | .00              | 0                                  | 8 \$10,642,100.0                       | 00 139 1            | \$1,848,000.00                     | 14 2        | \$7,537,500,00                     | 75 185 \$4,227,143,23                         | 29 \$407.850.00                         | 386<br>494     | 562                                | \$116,194,068.84                     |
| 2005                 | \$12,221,000.00 5 \$4,754,800.00 32<br>\$10,203,005.00 19 \$3,015,208.05 43                                                                                                                                                                                                                                                                                                                                                                                                                                                                                                                                                                                                                                                                                                                                                                                                                                                                                                                                                                                                                                                                                                                                                                              | \$15,569,701.00 1<br>\$7,521,914.00 1  | 19 \$2,110,245.00<br>17 \$756.775.00   | 12 \$26,847,000.00<br>7 \$275.000.00    | 2 \$1,485,500.00<br>1 \$676.100.00    | 4 262<br>3 264                         | \$40,347,884.00<br>\$35,503,300.00 | 262<br>264                       | 1          | 2,288,000.00                     | 22                     | 0 \$0                   | .00              | 0                                  | 5 \$10,967,000.0<br>2 \$10,800,000.0   | 00 158 3<br>00 98 0 | \$4,480,000.00<br>\$0.00           | 62 0<br>0 1 | \$0.00<br>\$1.800.000.00           | 0 129 \$1,210,745.00<br>36 96 \$1,078,050.00  | 31 \$252,902.00<br>33 \$326.308.00      | 504<br>398     | 505<br>486                         | \$122,534,777.00<br>\$71,955.660.05  |
| 2003                 | \$10,203,005.00 19 \$3,015,208.05 43<br>\$7,177,500.00 10 \$6,229,928.00 38                                                                                                                                                                                                                                                                                                                                                                                                                                                                                                                                                                                                                                                                                                                                                                                                                                                                                                                                                                                                                                                                                                                                                                              | \$1,095,525.00                         | 7 \$65,155.32                          | 9 \$0.00                                | 0 \$113,487.00                        | 5 197<br>3 286                         | \$23,615,800.00                    | 197                              | 0          | 0.00                             | 0                      | 2 \$110,                | 00.00            | 2                                  | 0 \$0.00<br>0 \$0.00                   | 0 0                 | \$0.00                             | 0 0         | \$0.00                             | 0 78 \$1,036,150.00                           | 25 \$182,800.00                         | 199            | 371                                | \$39,626,345.32<br>\$45,085,863,77   |
| 2002                 | \$3,976,045.00 8 \$2,479,850.00 51<br>\$4,156,000.00 9 \$1,155,220.00 23                                                                                                                                                                                                                                                                                                                                                                                                                                                                                                                                                                                                                                                                                                                                                                                                                                                                                                                                                                                                                                                                                                                                                                                 | \$3,093,119.00 1                       | 5 \$841,007.00<br>17 \$2,734,000.00    | 12 \$0.00                               | 0 \$384,488.00<br>0 \$7,210,686.00    | 6 183                                  | \$20,842,475.00                    | 286<br>183                       | 0          | 0.00                             | 0                      | 2 \$110,                | 00.00            | 2                                  | 1 \$1,500,000.0                        | 0 24 3              | \$737,000.00<br>\$890,000.00       | 12 0        |                                    | 0 101 \$843,523.77<br>0 97 \$931,896.46       | 28 \$199,601.00                         | 221            | 379                                | \$42,822,997.46                      |
| 2000                 | \$2,819,200.00 9 \$6,198,902.00 28<br>\$11,471,000.00 16 \$873,600.00 18                                                                                                                                                                                                                                                                                                                                                                                                                                                                                                                                                                                                                                                                                                                                                                                                                                                                                                                                                                                                                                                                                                                                                                                 | \$2,812,800.00 1                       | 12 \$1,247,700.00                      | 15 \$15,769,100.00                      | 2 \$0.00                              | 0 140                                  | \$15,975,396.45<br>\$11,624,500.00 | 140                              | 0          | 0.00                             | 0                      |                         | 550.00<br>300.00 | 2                                  | 0 \$0.00<br>0 \$0.00                   |                     | \$234,000.00<br>\$1,148,000.00     |             |                                    | 0 65 \$1,123,725.00<br>0 36 \$1,283,600.00    |                                         |                | 300<br>231                         | \$46,591,473.45<br>\$42,730,133.00   |
| 1998                 | \$425,000.00 5 \$1,791,400.00 22                                                                                                                                                                                                                                                                                                                                                                                                                                                                                                                                                                                                                                                                                                                                                                                                                                                                                                                                                                                                                                                                                                                                                                                                                         | \$2,820,000.00 1                       | 10 \$1,459,000.00                      | 10 \$0.00                               | 0 \$2,848,000.00                      | 3 125                                  | \$14,110,150.00                    | 125                              | ő          | 0.00                             | Ő                      | 0 \$0                   |                  | 0                                  | 1 \$100,000.00                         | 18 3                | \$1,653,700.00                     | 24 0        | \$0.00                             | 0 33 \$1,330,300.00                           | 34 \$222,900.00                         | 167            | 246                                | \$26,760,450.00                      |
| Permit               | Totals By Month                                                                                                                                                                                                                                                                                                                                                                                                                                                                                                                                                                                                                                                                                                                                                                                                                                                                                                                                                                                                                                                                                                                                                                                                                                          |                                        |                                        |                                         |                                       |                                        |                                    |                                  |            |                                  |                        |                         |                  |                                    |                                        |                     |                                    |             |                                    |                                               |                                         |                |                                    |                                      |
|                      |                                                                                                                                                                                                                                                                                                                                                                                                                                                                                                                                                                                                                                                                                                                                                                                                                                                                                                                                                                                                                                                                                                                                                                                                                                                          |                                        |                                        |                                         |                                       |                                        |                                    |                                  | L          |                                  |                        |                         |                  |                                    |                                        |                     |                                    |             |                                    |                                               |                                         |                |                                    |                                      |
| Month<br>January     | 2024 Prts 2023 Prts<br>\$828,000.00 6 \$6,960,150.00 11                                                                                                                                                                                                                                                                                                                                                                                                                                                                                                                                                                                                                                                                                                                                                                                                                                                                                                                                                                                                                                                                                                                                                                                                  | \$1,167,600.00                         | rts 2021<br>9 \$ 1,356,000.00          | Prts 2020<br>4 \$171,661.00             | 9 \$1,294,000.00                      | Prts 2018<br>13 \$605,000.00           | Prts<br>13                         | 2017<br>\$1,321,500.00           | Prts<br>13 | 2016<br>\$7,054,802.00           | 47 \$15,3              | 2015 Pr<br>727,107.00 4 |                  | 2014 P<br>\$9,641,967.00           | rts. 2013<br>34 \$16,571.322.0         | Prts.<br>00 34      | 2012<br>\$9,843,782.00             | Prts.<br>41 | 2011<br>\$4,007,442.00             | 17 \$2,921,689.00                             | Prts. 2009<br>22 \$509,660.00           | Prts.<br>16    | 2008<br>\$1,162,790.00             | Prts.<br>21                          |
| February             | \$947,826.00 9 \$2,358,429.00 4                                                                                                                                                                                                                                                                                                                                                                                                                                                                                                                                                                                                                                                                                                                                                                                                                                                                                                                                                                                                                                                                                                                                                                                                                          | \$1,346,730.00                         | 7 \$ 2,016,500.00                      | 5 \$1,536,500.00                        |                                       |                                        | 12                                 | \$2,296,675.00<br>\$1,689,285.00 | 13         | \$2,728,153.00<br>\$3.046.202.00 | 15 \$16,<br>8 \$12,3   |                         |                  | \$3,106,405.00                     | 22 \$20,277,942.0<br>46 \$15,129,704.0 | 35                  | \$5,921,349.00                     | 39          | \$5,177,519.00                     | 42 \$4,503,110.00                             | 37 \$1,450,620.00                       | 11             | \$3,211,995.00<br>\$6,410,843.00   | 26                                   |
| April                | \$3,231,749.00 10 \$3,530,200.00 3<br>\$3,262,961.00 16 \$1,672,600.00 9                                                                                                                                                                                                                                                                                                                                                                                                                                                                                                                                                                                                                                                                                                                                                                                                                                                                                                                                                                                                                                                                                                                                                                                 | \$27,734,646.00 1                      | 19 \$ 3,180,200.00                     | 19 \$47,600.00<br>26 \$576,000.00       | 6 \$1,654,954.00                      | 22 \$1,989,447.00                      | 12                                 | \$4,521,500.00                   | 19         | \$2,747,500.00                   | 18 \$5,4               |                         |                  | 25,769,358.00                      | 40 \$15,129,704.0<br>53 \$15,550,111.0 |                     | \$11,019,339.00<br>\$16,831,382.00 |             | \$11,659,028.00<br>\$6,640,399.00  | 52 \$24,404,756.00                            | 33 \$2,639,636.00<br>43 \$5,489,602.00  | 47             | \$8,647,580.00                     | 35<br>66                             |
| May<br>June          | \$4,985,865.00 21 \$15,166,471.00 14<br>\$7,680,840.00 15 \$3,015,377.00 12                                                                                                                                                                                                                                                                                                                                                                                                                                                                                                                                                                                                                                                                                                                                                                                                                                                                                                                                                                                                                                                                                                                                                                              |                                        |                                        |                                         |                                       |                                        | 17                                 | \$3,305,210.00<br>\$2,170,550.00 | 26         |                                  | 31 \$12,<br>31 \$9.5   |                         |                  | \$11,479,051.00<br>\$20,398.817.50 | 41 \$14,441,694.0<br>72 \$15,262,102.0 |                     | \$12,923,566.00<br>\$25,485,962.00 |             | \$13,135,221.00<br>\$62,468,338.00 |                                               | 61 \$4,793,090.00<br>75 \$4,250,770.00  |                | \$14,069,415.00<br>\$13,385,210.00 | 63<br>59                             |
| July                 | \$5,248,408.00 19 \$311,781.00 8                                                                                                                                                                                                                                                                                                                                                                                                                                                                                                                                                                                                                                                                                                                                                                                                                                                                                                                                                                                                                                                                                                                                                                                                                         | \$2,640,935.00 1                       | 15 \$ 3,431,280.00                     | 8 \$2,779,313.00                        | 29 \$969,100.00                       | 13 \$3,133,560.00                      | 25                                 | \$4,419,898.15                   | 28         | \$2,990,988.00                   | 35 \$6,1               | 116,643.00 4            | 0 :              | \$16,013,180.00 1                  | \$10,046,012.0                         | 83 00               | \$17,070,081.00                    | 57          | \$5,852,708.00                     | 55 \$6,836,736.00                             | 53 \$2,340,212.00                       | 35             | \$11,746,544.00                    | 53                                   |
| September            | \$4,238,049.00 11 \$4,918,500.00 14<br>\$4,786,540.00 22 \$1,989,280.00 18                                                                                                                                                                                                                                                                                                                                                                                                                                                                                                                                                                                                                                                                                                                                                                                                                                                                                                                                                                                                                                                                                                                                                                               | \$2.679.522.00 1                       | 14 \$ 10.689.960.00                    | 21 \$2,292,750.00                       | 14 \$1,576,000.00                     | 13 \$1.173.338.00                      | 22                                 | \$2,302,500.00                   | 30<br>13   |                                  | 14 \$4,3<br>16 \$9,5   |                         |                  |                                    | 58 \$37,981,877.0<br>54 \$13,713,157.0 |                     | \$10,762,224.00<br>\$11,955,703.00 | 44          | \$35,815,628.00<br>\$10,097,418.00 | 55 \$6,262,429.00                             | 66 \$7,162,783.00<br>52 \$3,308,198.00  | 38             | \$3,266,984.73<br>\$5,195,970.00   | 44<br>42                             |
| October              | \$1,534,100.00 12 \$2,484,750.00 11<br>\$3,281,121.00 7 \$76,142,014.00 9                                                                                                                                                                                                                                                                                                                                                                                                                                                                                                                                                                                                                                                                                                                                                                                                                                                                                                                                                                                                                                                                                                                                                                                | \$4,486,000,00 1                       | 18 \$ 6217 12600                       | 36 \$538 100 00                         | 8 \$3,374,500,00                      | 8 \$2,459,700.00                       | 15                                 | \$1,659,000.00<br>\$1,584,500.00 | 9          | \$3,587,500.00                   | 22 \$10,1<br>11 \$15,8 | 116,071.00              | 7                | 520,114,972.00<br>512 644 458 00   | 62 \$7,560,858.8<br>33 \$14,159,143.0  | 7 58                | \$25,547,142.00<br>\$35,860,820.00 | 41          | \$10,614,332.00<br>\$9,364,805.00  | 45 \$26,536,985.00                            | 42 \$10,417,382.00<br>44 \$3,316,327.00 | 1 46           | \$5,031,700.00<br>\$5,391,130.00   | 34<br>39                             |
| December             | \$0.00 0 \$1,450,452.00 10                                                                                                                                                                                                                                                                                                                                                                                                                                                                                                                                                                                                                                                                                                                                                                                                                                                                                                                                                                                                                                                                                                                                                                                                                               | \$2,153,500.00                         | 9 \$ 42,500.00                         | 4 \$4,068,983.00                        | 13 \$3,743,000.00                     | 0 \$1,400,500.00                       | 10                                 | \$10,053,500.00                  | 5          | \$594,400.00                     | 9 \$1,8                | 852,553.00              | 6                | \$5,370,500.00                     | 24 \$7,715,239.4                       | 2 36                | \$5,550,784.00                     | 32          | \$9,304,805.00<br>\$5,492,734.00   | 29 \$2,903,377.00                             | 18 \$2,042,123.00                       | 16             | \$18,535,391.00                    | 20                                   |
| Totals               | \$40,025,459.00 148 \$120,000,004.00 123                                                                                                                                                                                                                                                                                                                                                                                                                                                                                                                                                                                                                                                                                                                                                                                                                                                                                                                                                                                                                                                                                                                                                                                                                 | \$65,564,682.00 1                      | 70 \$ 71,633,690.00                    | 189 \$22,079,877.00                     | 149 \$25,153,350.79                   | 143 \$ 25,090,406.0                    | 194                                | \$ 40,732,618.15                 | 212        | \$36,784,756.00                  | 257 \$119,             | ,270,424.61 3           | 75 \$            | 172,734,879.50                     | \$188,409,162.2                        | 29 585              | \$188,772,134.00                   | 583         | \$180,325,572.00                   | \$112,466,771.00                              | 546 \$47,722,803.0                      | 391            | \$96,058,062.73                    | 502                                  |
| Month                | 1998 Pris 1999 Pris                                                                                                                                                                                                                                                                                                                                                                                                                                                                                                                                                                                                                                                                                                                                                                                                                                                                                                                                                                                                                                                                                                                                                                                                                                      | 2000 Pr                                | rts. 2001                              | Prts. 2002                              | Prts 2003                             | Prts 2004                              | Prts                               | 2005                             | Prts       | 2006                             | Prts                   | 2007 Pr                 |                  |                                    |                                        |                     |                                    |             |                                    |                                               |                                         |                |                                    |                                      |
| January              | 1998 Prts. 1999 Prts.<br>\$1.911.500.00 16 \$1.584.000.00 12                                                                                                                                                                                                                                                                                                                                                                                                                                                                                                                                                                                                                                                                                                                                                                                                                                                                                                                                                                                                                                                                                                                                                                                             |                                        | ts. 2001<br>14 \$1.768.500.00          | Prts. 2002<br>19 \$3.080.500.00         | 40 \$1,401,500.00                     | Prts. 2004<br>16 \$1.408.300.00        | Prts.<br>13                        | 2005<br>\$22.711.300.00          | 25         | \$3.302.200.00                   |                        |                         | 1                |                                    |                                        |                     |                                    |             |                                    |                                               |                                         |                |                                    |                                      |
| February             | \$1,911,500.00 16 \$1,584,000.00 12<br>\$2,391,050.00 22 \$1,504,000.00 13                                                                                                                                                                                                                                                                                                                                                                                                                                                                                                                                                                                                                                                                                                                                                                                                                                                                                                                                                                                                                                                                                                                                                                               | \$1,686,183.00 1 \$770,000.00 1        | 14 \$1,768,500.00<br>11 \$4,469,852.00 | 19 \$3,080,500.00<br>18 \$3,136,650.00  | 40 \$1,401,500.00<br>33 \$893,947.00  | 16 \$1,408,300.00<br>11 \$1,564,908.00 | 13                                 | \$22,711,300.00<br>\$18,045.00   | 25         | \$3,302,200.00                   |                        |                         | 8                |                                    |                                        |                     |                                    |             |                                    |                                               |                                         |                |                                    |                                      |
| March                | \$1,058,500.00 16 \$1,259,800.00 14                                                                                                                                                                                                                                                                                                                                                                                                                                                                                                                                                                                                                                                                                                                                                                                                                                                                                                                                                                                                                                                                                                                                                                                                                      | \$2,099,000.00 2                       | \$2,366,000.00                         | 21 \$2,553,700.00                       | 34 \$5,252,000.00                     | 22 \$3,112,700.00                      | 34                                 | \$2,323,500.00                   | 43         | \$3,950,100.00                   |                        | 120,486.00 5            |                  |                                    |                                        |                     |                                    |             |                                    |                                               |                                         |                |                                    |                                      |
| April                | \$1,815,000.00 22 \$5,002,600.00 17                                                                                                                                                                                                                                                                                                                                                                                                                                                                                                                                                                                                                                                                                                                                                                                                                                                                                                                                                                                                                                                                                                                                                                                                                      | \$3,472,800.00 3                       | \$3,593,204.46                         | 32 \$5,208,986.00                       | 45 \$2,968,651.32                     | 31 \$5,338,004.00                      | 55                                 | \$5,512,500.00                   | 56         | \$10,079,956.23                  | 63 \$25,6              | 656,149.00 8            | 3                |                                    |                                        |                     |                                    |             |                                    |                                               |                                         |                |                                    |                                      |
| May                  | \$2,017,200.00 27 \$6,237,800.00 24                                                                                                                                                                                                                                                                                                                                                                                                                                                                                                                                                                                                                                                                                                                                                                                                                                                                                                                                                                                                                                                                                                                                                                                                                      | \$13,686,183.00 4                      | \$8,421,045.00                         | 77 \$4,052,540.00                       | 56 \$2,081,840.00                     | 35 \$6,258,458.00                      | 57                                 | \$1,958,820.00                   | 48         | \$7,296,800.00                   | 56 \$9,6               | 668,142.27 8            | 4                |                                    |                                        |                     |                                    |             |                                    |                                               |                                         |                |                                    |                                      |
| June                 | \$3,637,000.00 28 \$7,620,759.00 24                                                                                                                                                                                                                                                                                                                                                                                                                                                                                                                                                                                                                                                                                                                                                                                                                                                                                                                                                                                                                                                                                                                                                                                                                      | \$2,454,275.00 2                       | \$3,449,629.00                         | 33 \$4,276,154.77                       | 53 \$5,346,800.00                     | 43 \$5,040,200.00                      | 43                                 | \$14,557,122.00                  | 41         | \$10,943,428.50                  | 44 \$7,3               | 381,325.90              | 3                |                                    |                                        |                     |                                    |             |                                    |                                               |                                         |                |                                    |                                      |
| July                 | \$2,729,900.00 27 \$1,174,000.00 15                                                                                                                                                                                                                                                                                                                                                                                                                                                                                                                                                                                                                                                                                                                                                                                                                                                                                                                                                                                                                                                                                                                                                                                                                      | \$6,082,294.00 3                       | \$3,980,900.00                         | 40 \$6,042,896.00                       | 62 \$4,030,500.00                     | 42 \$8,690,150.00                      | 74                                 | \$12,652,400.00                  | 50         | \$6,858,905.45                   | 45 \$12,5              | 571,670.91              | 2                |                                    |                                        |                     |                                    |             |                                    |                                               |                                         |                |                                    |                                      |
| August               | \$3,195,200.00 25 \$1,365,300.00 19                                                                                                                                                                                                                                                                                                                                                                                                                                                                                                                                                                                                                                                                                                                                                                                                                                                                                                                                                                                                                                                                                                                                                                                                                      | \$2,732,287.00 3                       | \$3,616,300.00                         | 42 \$5,817,987.00                       | 54 \$2,401,003.00                     | 32 \$8,513,795.00                      | 51                                 | \$1,226,200.00                   | 62         | \$13,017,222.00                  | 74 \$7,3               | 362,423.13              | 9                |                                    |                                        |                     |                                    |             |                                    |                                               |                                         |                |                                    |                                      |
| September            | \$1,189,800.00 17 \$4,910,274.00 30                                                                                                                                                                                                                                                                                                                                                                                                                                                                                                                                                                                                                                                                                                                                                                                                                                                                                                                                                                                                                                                                                                                                                                                                                      | \$3,275,400.00 2                       | \$3,702,894.00                         | 29 \$3,158,100.00                       | 41 \$4,201,125.00                     | 38 \$6,093,055.00                      | 36                                 | \$6,954,200.00                   | 61         | \$4,998,629.79                   | 41 \$9,6               | 588,940.00 4            | 6                |                                    |                                        |                     |                                    |             |                                    |                                               |                                         |                |                                    |                                      |
| October              | \$3,310,100.00 19 \$2,706,500.00 15                                                                                                                                                                                                                                                                                                                                                                                                                                                                                                                                                                                                                                                                                                                                                                                                                                                                                                                                                                                                                                                                                                                                                                                                                      | \$7,946,976.00 2                       | \$2,338,856.00                         | 30 \$3,746,800.00                       | 41 \$4,078,700.00                     | 44 \$5,111,300.00                      | 32                                 | \$1,602,959.00                   | 38         | \$10,550,303.00                  | 52 \$4,9               | 900,617.86 5            | 4                |                                    |                                        |                     |                                    |             |                                    |                                               |                                         |                |                                    |                                      |
| November             | \$1,613,200.00 13 \$7,610,600.00 30                                                                                                                                                                                                                                                                                                                                                                                                                                                                                                                                                                                                                                                                                                                                                                                                                                                                                                                                                                                                                                                                                                                                                                                                                      | \$1,234,000.00 1                       | 15 \$1,629,986.00                      | 18 \$920,500.00                         | 13 \$5,165,861.00                     | 28 \$13,504,140.00                     | 32                                 | \$9,295,245.00                   | 27         | \$19,402,838.86                  |                        | 364,620.00              | 5                |                                    |                                        |                     |                                    |             |                                    |                                               |                                         |                |                                    |                                      |
| December             | \$1,372,000.00 13 \$2,125,500.00 20                                                                                                                                                                                                                                                                                                                                                                                                                                                                                                                                                                                                                                                                                                                                                                                                                                                                                                                                                                                                                                                                                                                                                                                                                      | \$1,680,108.45 1                       | \$1,658,380.00                         | 20 \$2,757,500.00                       | 28 \$2,269,564.00                     | 25 \$6,866,900.00                      | 27                                 | \$2,130,590.00                   | 22         | \$5,697,483.00                   | 00 <b>4</b> 0(1        |                         | 7                |                                    |                                        |                     |                                    |             |                                    |                                               |                                         |                |                                    |                                      |
| Totals               | \$26,240,450.00 245 \$43,101,133.00 233                                                                                                                                                                                                                                                                                                                                                                                                                                                                                                                                                                                                                                                                                                                                                                                                                                                                                                                                                                                                                                                                                                                                                                                                                  | \$47,119,506.45 3                      | 00 \$40,995,546.46                     | 379 \$44,752,313.77                     | 500 \$40,091,491.32                   | 367 \$71,501,910.00                    | 473                                | \$80,942,881.00                  | 500        | \$104,948,046.83                 | 3 555 \$114,           | ,631,037.43 6           | 37               |                                    |                                        |                     |                                    |             |                                    |                                               |                                         |                |                                    |                                      |
|                      |                                                                                                                                                                                                                                                                                                                                                                                                                                                                                                                                                                                                                                                                                                                                                                                                                                                                                                                                                                                                                                                                                                                                                                                                                                                          | Quick Referen                          | ice                                    |                                         |                                       |                                        |                                    |                                  |            |                                  |                        |                         |                  |                                    |                                        |                     |                                    |             |                                    |                                               |                                         |                |                                    |                                      |
|                      |                                                                                                                                                                                                                                                                                                                                                                                                                                                                                                                                                                                                                                                                                                                                                                                                                                                                                                                                                                                                                                                                                                                                                                                                                                                          |                                        |                                        |                                         |                                       |                                        |                                    |                                  |            |                                  |                        |                         |                  |                                    |                                        |                     |                                    |             |                                    |                                               |                                         |                |                                    |                                      |